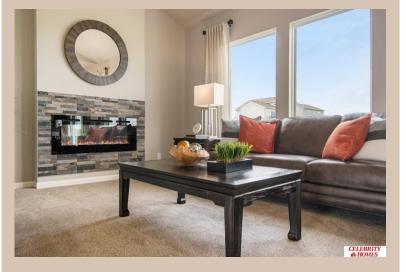

## **Details**

Price: 355900 Style: 2 Story Floorplan: Rocklin Communities: Deer Crest

Bedrooms: 3 Baths: 3

Sq Footage : 1607

Included: Welcome to The Rocklin by Celebrity Homes. This New Home is designed to surprise! Raised ceilings on the main floor offer a spacious feel to an already smartly designed home which includes a Home Study, an Eat In Kitchen which opens to a Dining Area and Gathering Room. While in the Gathering Room enjoy your Electric Linear Fireplace. The Owner's Suite is appointed with a walk-in closet, 3/4 Privacy Bath Design with a Dual Vanity. Features of this 3 Bedroom, 3 Bath Home Include: 2 Car Garage with a Garage Door Opener, Refrigerator, Washer/Dryer Package, Quartz Countertops, Luxury Vinyl Panel Flooring (LVP) Package, Sprinkler System, Extended 2-10 Warranty Program, 3/4 Bath Rough-In, Professionally Installed Blinds, and that's just the start! (Pictures of Model Home) Price may reflect promotional discounts, if applicable.