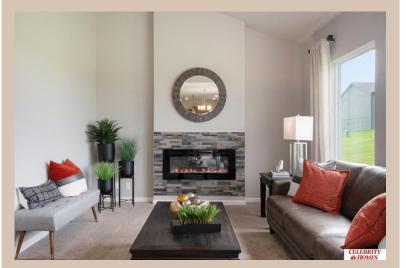

## **Details**

Price: 355900 Style: 2 Story Floorplan: Rocklin Communities: Deer Crest

Bedrooms: 3 Baths: 3

Sq Footage : 1607

Included: Welcome to The Rocklin by Celebrity Homes. This New Home is designed to surprise! Raised ceilings on the main floor offer a spacious feel to an already smartly designed home which includes a Home Study, an Eat In Kitchen which opens to a Dining Area and Gathering Room. While in the Gathering Room enjoy your Electric Linear Fireplace. The Owner's Suite is appointed with a walk-in closet, 3/4 Privacy Bath Design with a Dual Vanity. Features of this 3 Bedroom, 3 Bath Home Include: 2 Car Garage with a Garage Door Opener, Refrigerator, Washer/Dryer Package, Quartz Countertops, Luxury Vinyl Panel Flooring (LVP) Package, Sprinkler System, Extended 2-10 Warranty Program, 3/4 Bath Rough-In, Professionally Installed Blinds, and that's just the start! (Pictures of Model Home) Price may reflect promotional discounts, if applicable.