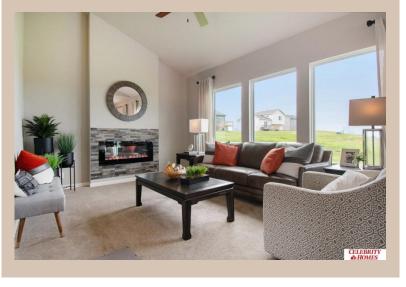

## **Details**

Price: 355900 Style: 2 Story Floorplan: Rocklin Communities: Deer Crest

Bedrooms: 3 Baths: 3

Sq Footage : 1607

Included: Welcome to The Rocklin by Celebrity Homes. This New Home is designed to surprise! Raised ceilings on the main floor offer a spacious feel to an already smartly designed home which includes a Home Study, an Eat In Kitchen which opens to a Dining Area and Gathering Room. While in the Gathering Room enjoy your Electric Linear Fireplace. The Owner's Suite is appointed with a walk-in closet, 3/4 Privacy Bath Design with a Dual Vanity. Features of this 3 Bedroom, 3 Bath Home Include: 2 Car Garage with a Garage Door Opener, Refrigerator, Washer/Dryer Package, Quartz Countertops, Luxury Vinyl Panel Flooring (LVP) Package, Sprinkler System, Extended 2-10 Warranty Program, 3/4 Bath Rough-In, Professionally Installed Blinds, and that's just the start! (Pictures of Model Home) Price may reflect promotional discounts, if applicable.