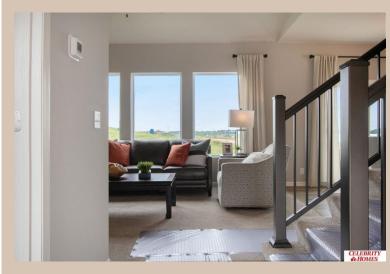

## **Details**

Price: 355900 Style: 2 Story Floorplan: Rocklin Communities: Deer Crest

Bedrooms: 3 Baths: 3

Sq Footage : 1607

Included: Welcome to The Rocklin by Celebrity Homes. This New Home is designed to surprise! Raised ceilings on the main floor offer a spacious feel to an already smartly designed home which includes a Home Study, an Eat In Kitchen which opens to a Dining Area and Gathering Room. While in the Gathering Room enjoy your Electric Linear Fireplace. The Owner's Suite is appointed with a walk-in closet, 3/4 Privacy Bath Design with a Dual Vanity. Features of this 3 Bedroom, 3 Bath Home Include: 2 Car Garage with a Garage Door Opener, Refrigerator, Washer/Dryer Package, Quartz Countertops, Luxury Vinyl Panel Flooring (LVP) Package, Sprinkler System, Extended 2-10 Warranty Program, 3/4 Bath Rough-In, Professionally Installed Blinds, and that's just the start! (Pictures of Model Home) Price may reflect promotional discounts, if applicable.