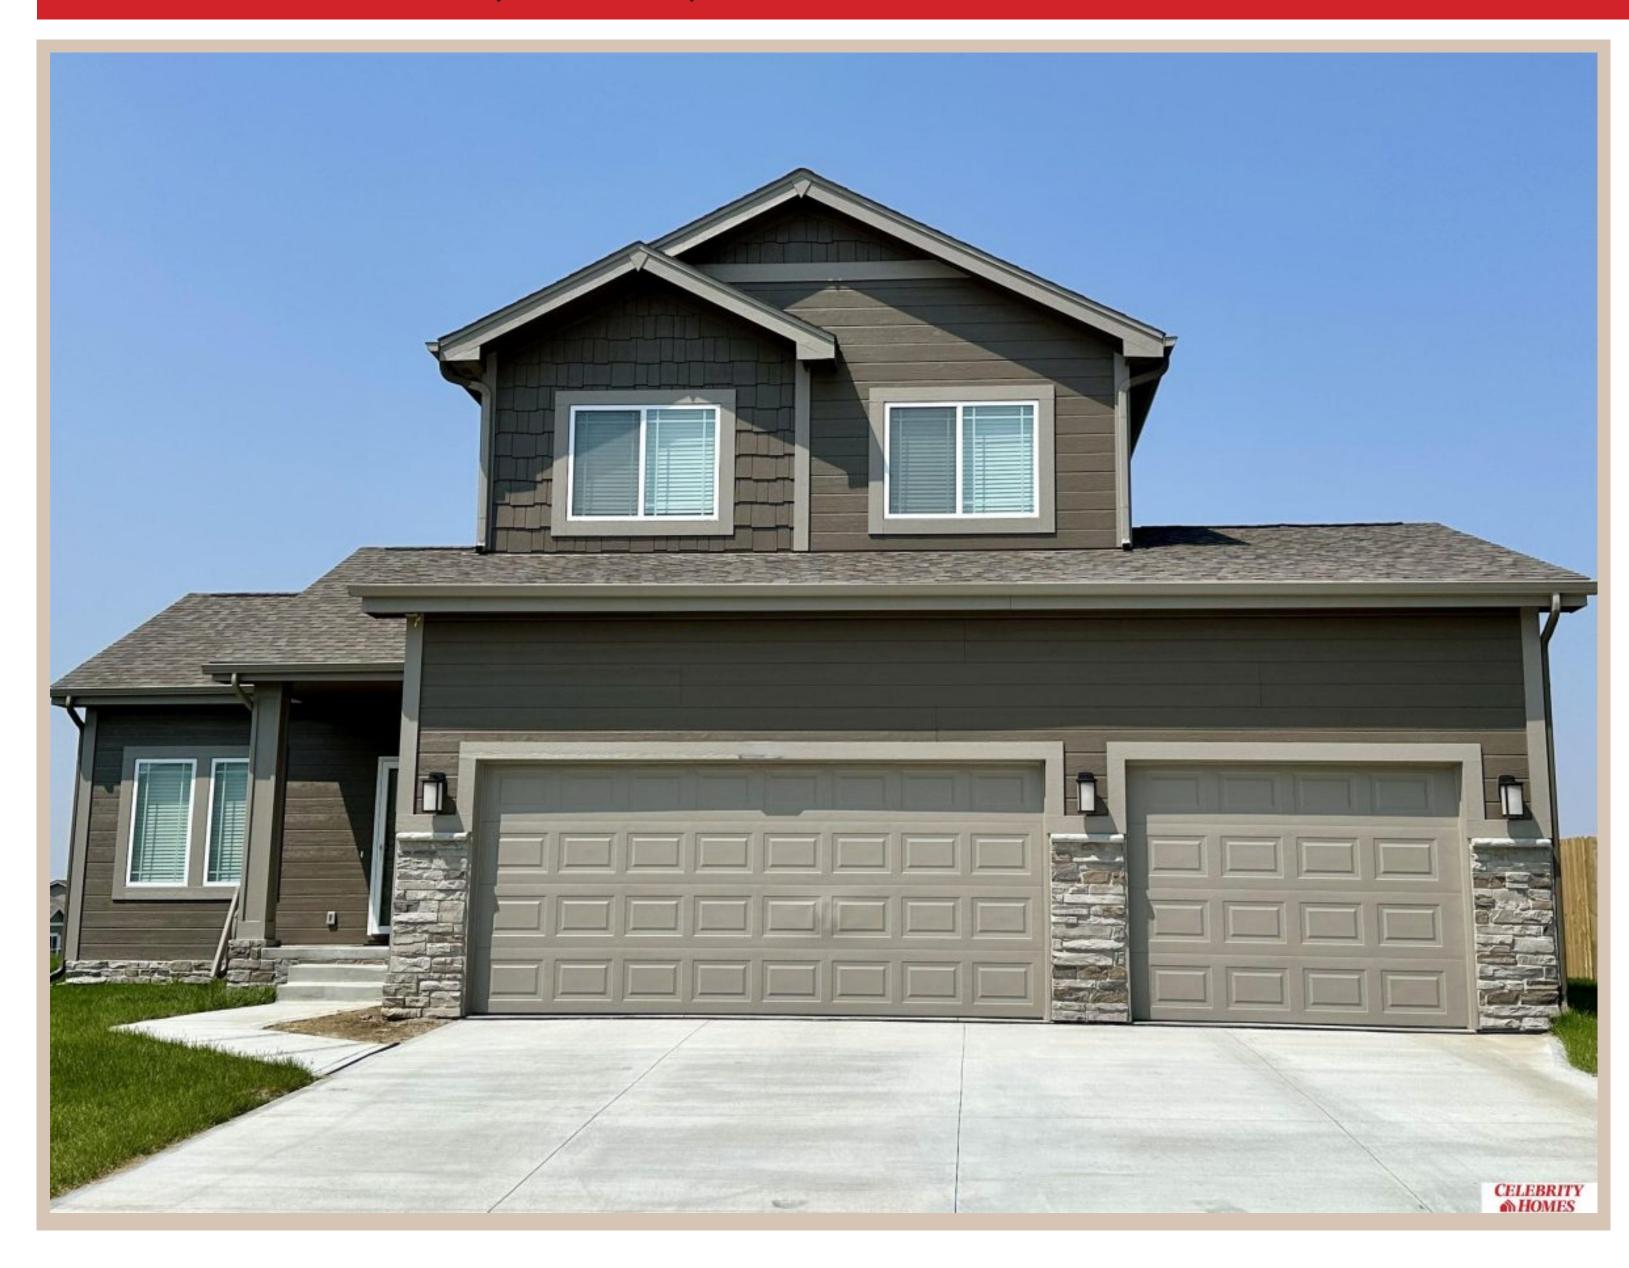

## 8019 N 113 Avenue, Omaha, Ne 68142

## **Details**

Price: 355900 Style: 2 Story Floorplan: Rocklin Communities: Deer Crest

Bedrooms: 3 Baths: 3

Sq Footage : 1607

Included: Welcome to The Rocklin by Celebrity Homes. This New Home is designed to surprise! Raised ceilings on the main floor offer a spacious feel to an already smartly designed home which includes a Home Study, an Eat In Kitchen which opens to a Dining Area and Gathering Room. While in the Gathering Room enjoy your Electric Linear Fireplace. The Owner's Suite is appointed with a walk-in closet, 3/4 Privacy Bath Design with a Dual Vanity. Features of this 3 Bedroom, 3 Bath Home Include: 2 Car Garage with a Garage Door Opener, Refrigerator, Washer/Dryer Package, Quartz Countertops, Luxury Vinyl Panel Flooring (LVP) Package, Sprinkler System, Extended 2-10 Warranty Program, 3/4 Bath Rough-In, Professionally Installed Blinds, and that's just the start! (Pictures of Model Home) Price may reflect promotional discounts, if applicable.