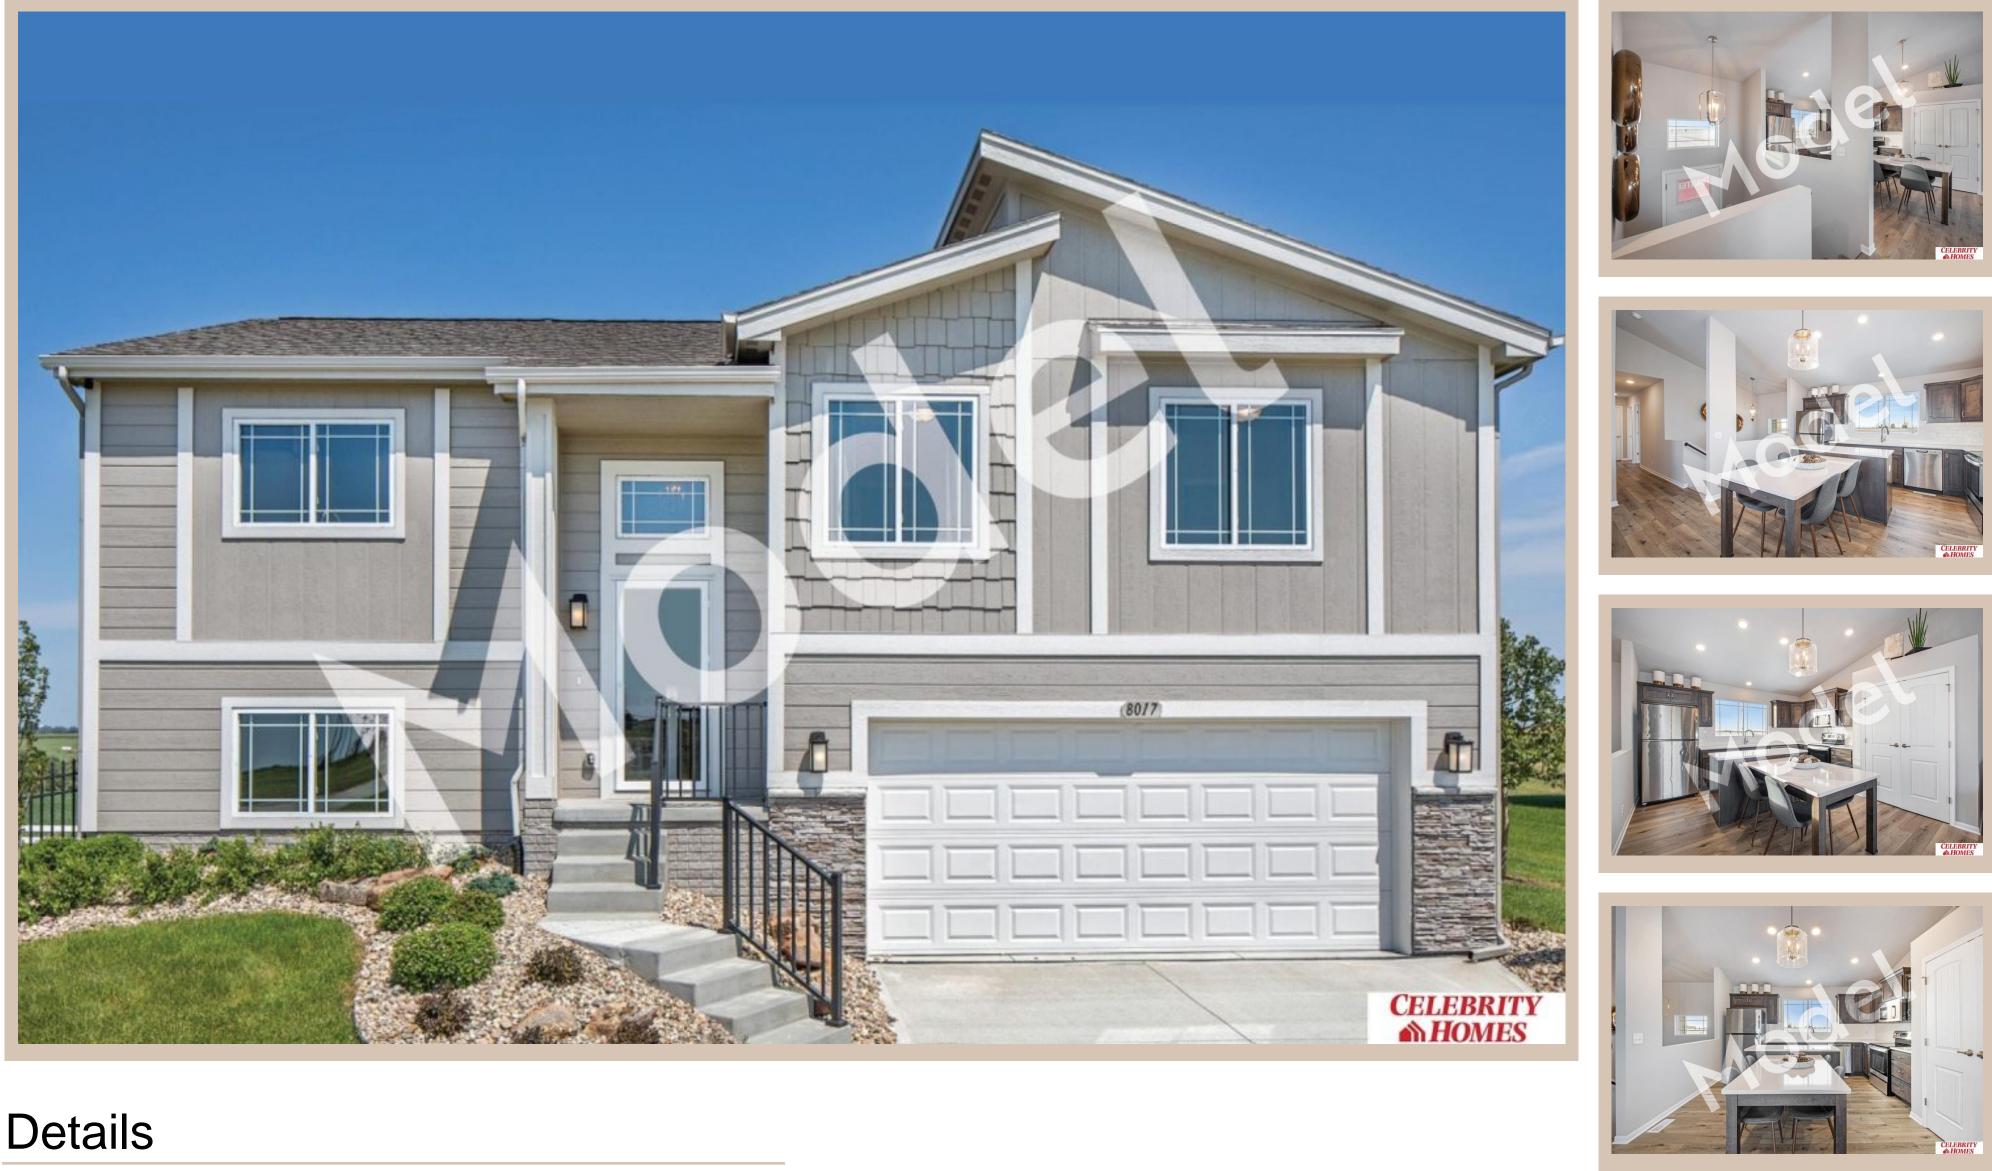

## 8017 N 113 Street, Omaha, Ne 68142

Price : 317900 Style : Multi-Level Floorplan : Santee **Communities : Deer Crest** Bedrooms: 3 Baths: 2 Sq Footage : 1621 Included : Model Home Not for Sale. MODEL HOME -NOT FOR SALE Welcome to The Santee by Celebrity Homes. This Open Design begins with a large Gathering Room shared with a spacious Eat-In Island Kitchen. The newly designed island is a MUST SEE! The Gathering Room is perfect for entertaining or just relaxing with its' Electric Linear Fireplace. Need a little more space? The finished lower level is just perfect! Owner's Suite is appointed with 2 walk-in closets, <sup>3</sup>/<sub>4</sub> Bath with a Dual Vanity. Features of this 3 Bedroom, 2 Bath Home Include: Oversized 2 Car Garage with a Garage Door Opener, Refrigerator, Washer/Dryer Package, Quartz Countertops, Luxury Vinyl Panel Flooring (LVP) Package, Sprinkler System, Extended 2-10 Warranty Program, Professionally Installed Blinds, and that's just the start! (Pictures of Model Home) Final price may vary due to additional features added at time of contract.