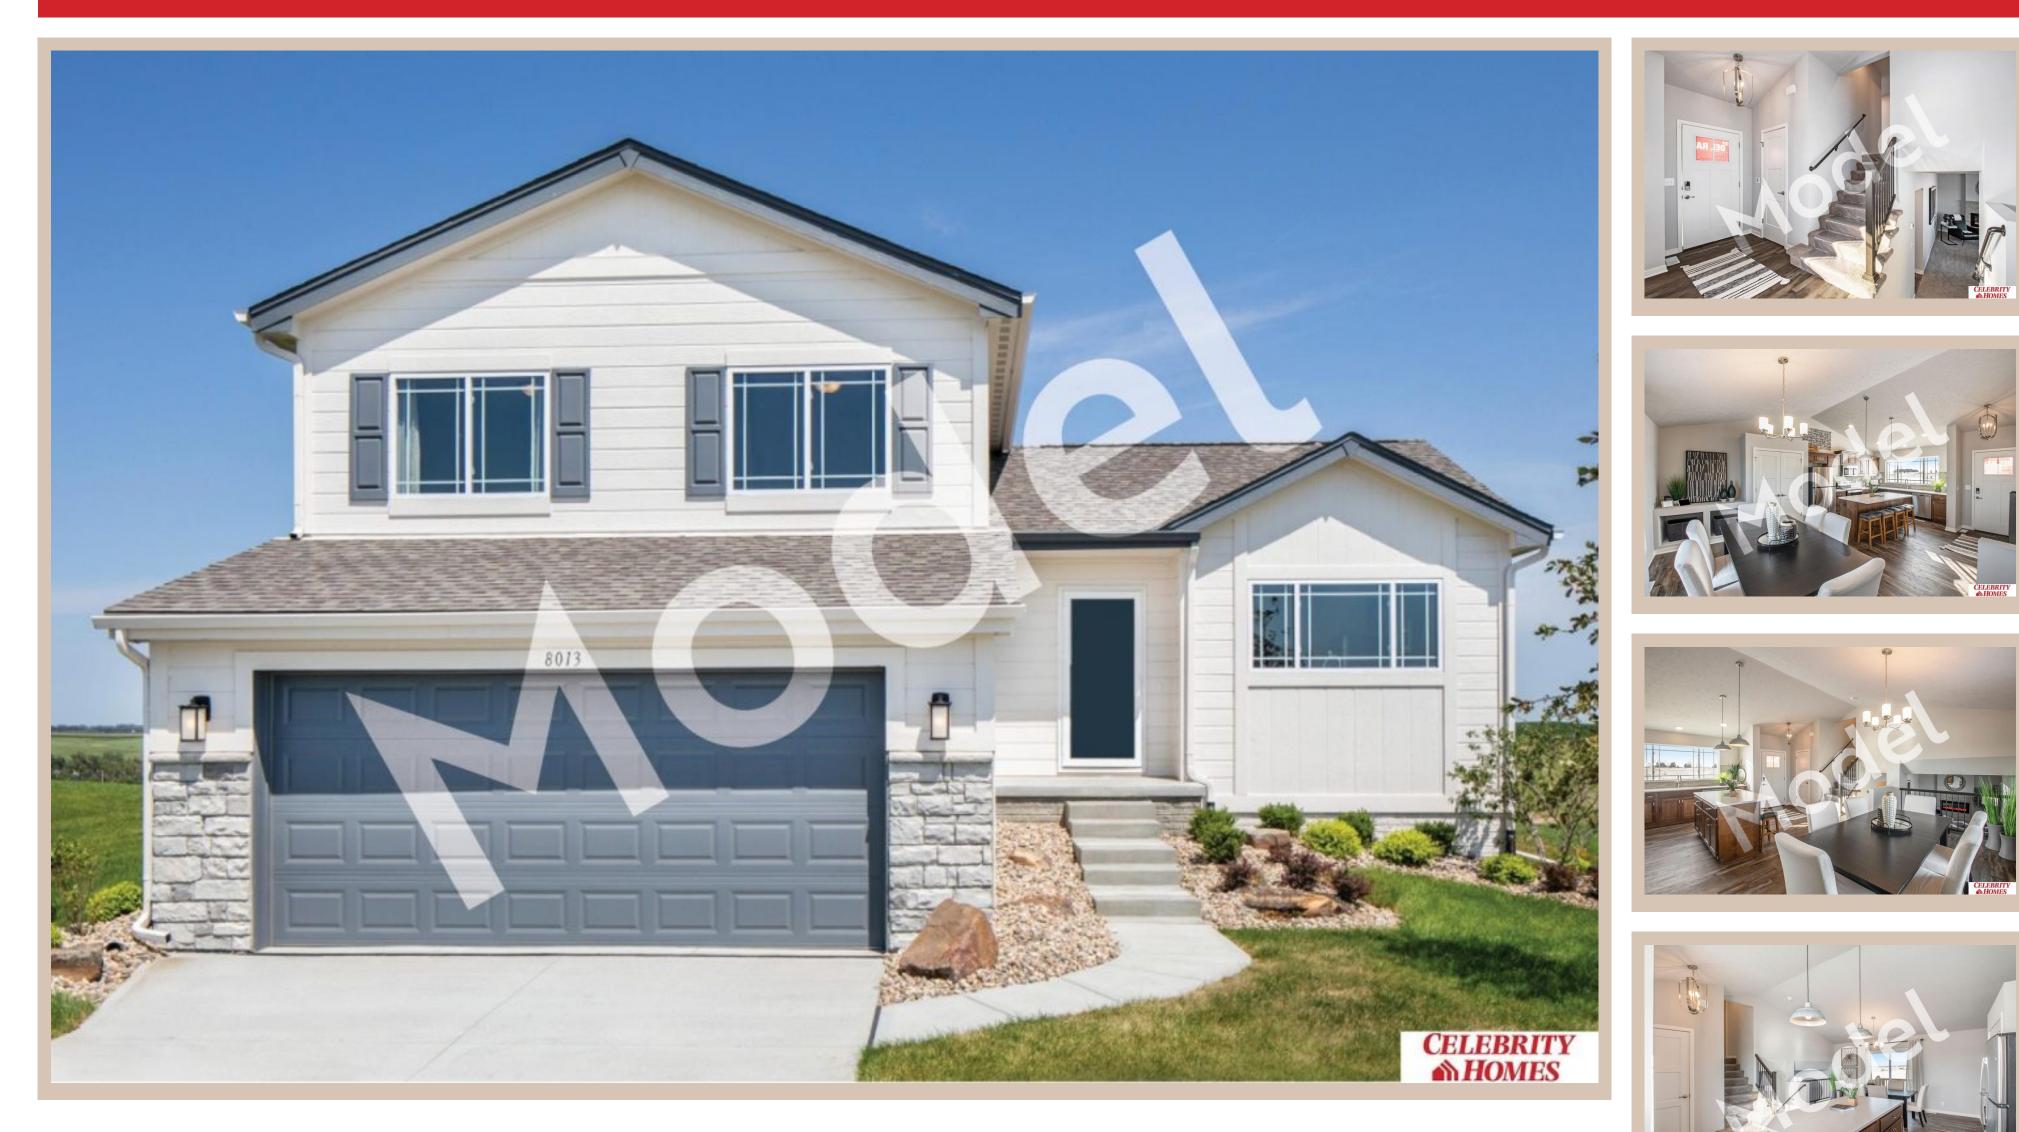

## Details

Price : 343900 Style : Tri-Level Floorplan : Del Ray **Communities : Deer Crest** Bedrooms: 3 Baths: 3 Sq Footage : 1849 Included : Model Home Not for Sale. MODEL HOME -NOT FOR SALE The Del Ray by Celebrity Homes. Volume ceilings welcome you to this truly Spacious Design. Once on the main floor, an Eat-In Island Kitchen with Dining Area is perfect for any growing family. A short step away will lead to a spacious Gathering Room that is sure to impress with its' Electric Linear Fireplace. Need even more space to entertain or just relax, what about finishing the lower level as an additional feature? Owner's Suite is appointed with a walk-in closet, <sup>3</sup>/<sub>4</sub> Bath with a Dual Vanity. Features of this 3 Bedroom, 2 Bath Home Include: 2 Car Garage with a Garage Door Opener, Refrigerator, Washer/Dryer Package, Quartz Countertops, Luxury Vinyl Panel Flooring (LVP) Package, Sprinkler System, Extended 2-10 Warranty Program, <sup>1</sup>/<sub>2</sub> Bath Rough-In, Professionally Installed Blinds, and that's just the start! (Pictures of Model Home) Final price may vary due to additional features added at time of contract. School District : Omaha Directions : From State St turn South on 114th St. Turn left (east) onto Reynolds. Model home on the corner of 113th St and Reynolds St.