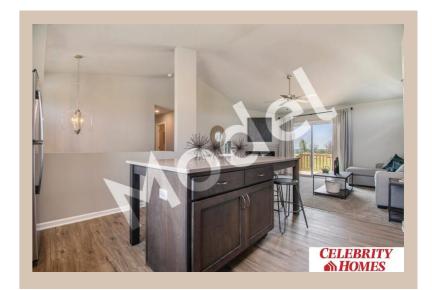

### Details

Price : 310900 Style : Multi-Level Floorplan : Linden **Communities : Deer Crest** Bedrooms: 3 Baths: 2 Sq Footage : 1537 Included : Model Home Not for Sale. MODEL HOME - NOT FOR SALE: Welcome to The Linden by Celebrity Homes. This Open Design begins with a large Gathering Room shared with a spacious Eat-In Island Kitchen. Although already roomy, the raised ceilings of the upper level give the feeling of even more grandeur living space with an Electric Linear Fireplace glowing a flame and blowing warm air to boot. Entertaining and relaxation is easy in the finished lower level. Owner's Suite is appointed with a walk-in closet, <sup>3</sup>/<sub>4</sub> Bath with a Dual Vanity. Features of this 3 Bedroom, 2 Bath Home Include: Oversized 2 Car Garage with a Garage Door Opener, Refrigerator, Washer/Dryer Package, Quartz Countertops, Luxury Vinyl Panel Flooring (LVP) Package, Sprinkler System, Extended 2-10 Warranty Program, Professionally Installed Blinds, and that's