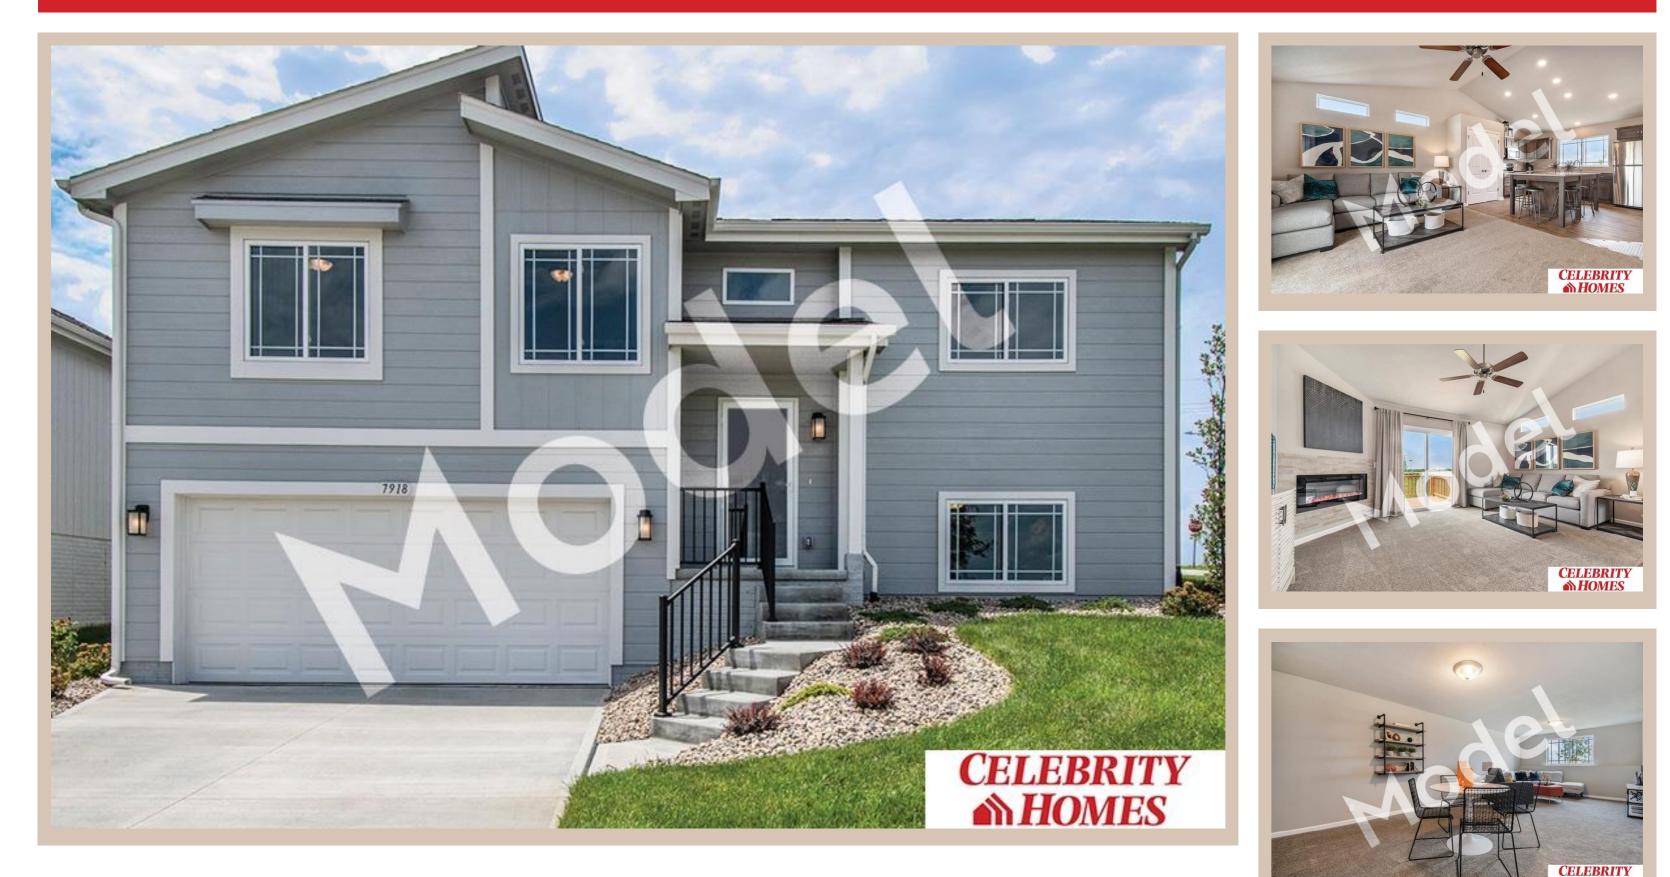

# 7918 N 113 Avenue, Omaha, Ne 68142

### Details

Price : 310900 Style : Multi-Level Floorplan : Linden **Communities : Deer Crest** Bedrooms: 3 Baths: 2 Sq Footage : 1537 Included : Model Home Not for Sale. MODEL HOME - NOT FOR SALE: Welcome to The Linden by Celebrity Homes. This Open Design begins with a large Gathering Room shared with a spacious Eat-In Island Kitchen. Although already roomy, the raised ceilings of the upper level give the feeling of even more grandeur living space with an Electric Linear Fireplace glowing a flame and blowing warm air to boot. Entertaining and relaxation is easy in the finished lower level. Owner's Suite is appointed with a walk-in closet, <sup>3</sup>/<sub>4</sub> Bath with a Dual Vanity. Features of this 3 Bedroom, 2 Bath Home Include: Oversized 2 Car Garage with a Garage Door Opener, Refrigerator, Washer/Dryer Package, Quartz Countertops, Luxury Vinyl Panel Flooring (LVP) Package, Sprinkler System, Extended 2-10 Warranty Program, Professionally Installed Blinds, and that's