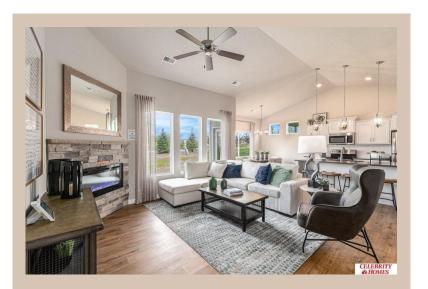

## Details

Price: 330900

Style: 1.0 Story/Ranch Floorplan: Mirada Patio DLX Communities: Lakeview 168

Bedrooms: 2 Baths: 2

Sq Footage: 1421

Included: Welcome to The Mirada Patio Home a LIFESTYLE Villa by Celebrity Homes. Villa living w/NO Stairs but plenty of spacious living. Entering the Mirada, you will see the front bedroom & a Pocket Office. You will be surprised by the grandeur of the space & all of the windows in the Gathering Room! The Eat In Island Kitchen has a walk-in pantry & flows into a dining area that shares a view into the main room. A Drop Off Area from the garage is an added bonus! The Owner's Suite has a walk-in closet, linen closet, 3/4 Privacy Bath Design & a Dual Vanity. Features of this 2 PLUS Bedroom, 2 Bath Villa Include: Oversized 2 Car Garage with Garage Door Opener, Refrigerator, Washer/Dryer Package, Quartz Countertops, Luxury Vinyl Panel Flooring (LVP) Package, Sprinkler System, Extended 2-10 Warranty, Professionally Installed Blinds, & that's just the start! Snow Removal, Lawn Maintenance, even Trash Removal are all included! (Pictures of Model Home) Price may reflect promotional discounts, if applicable