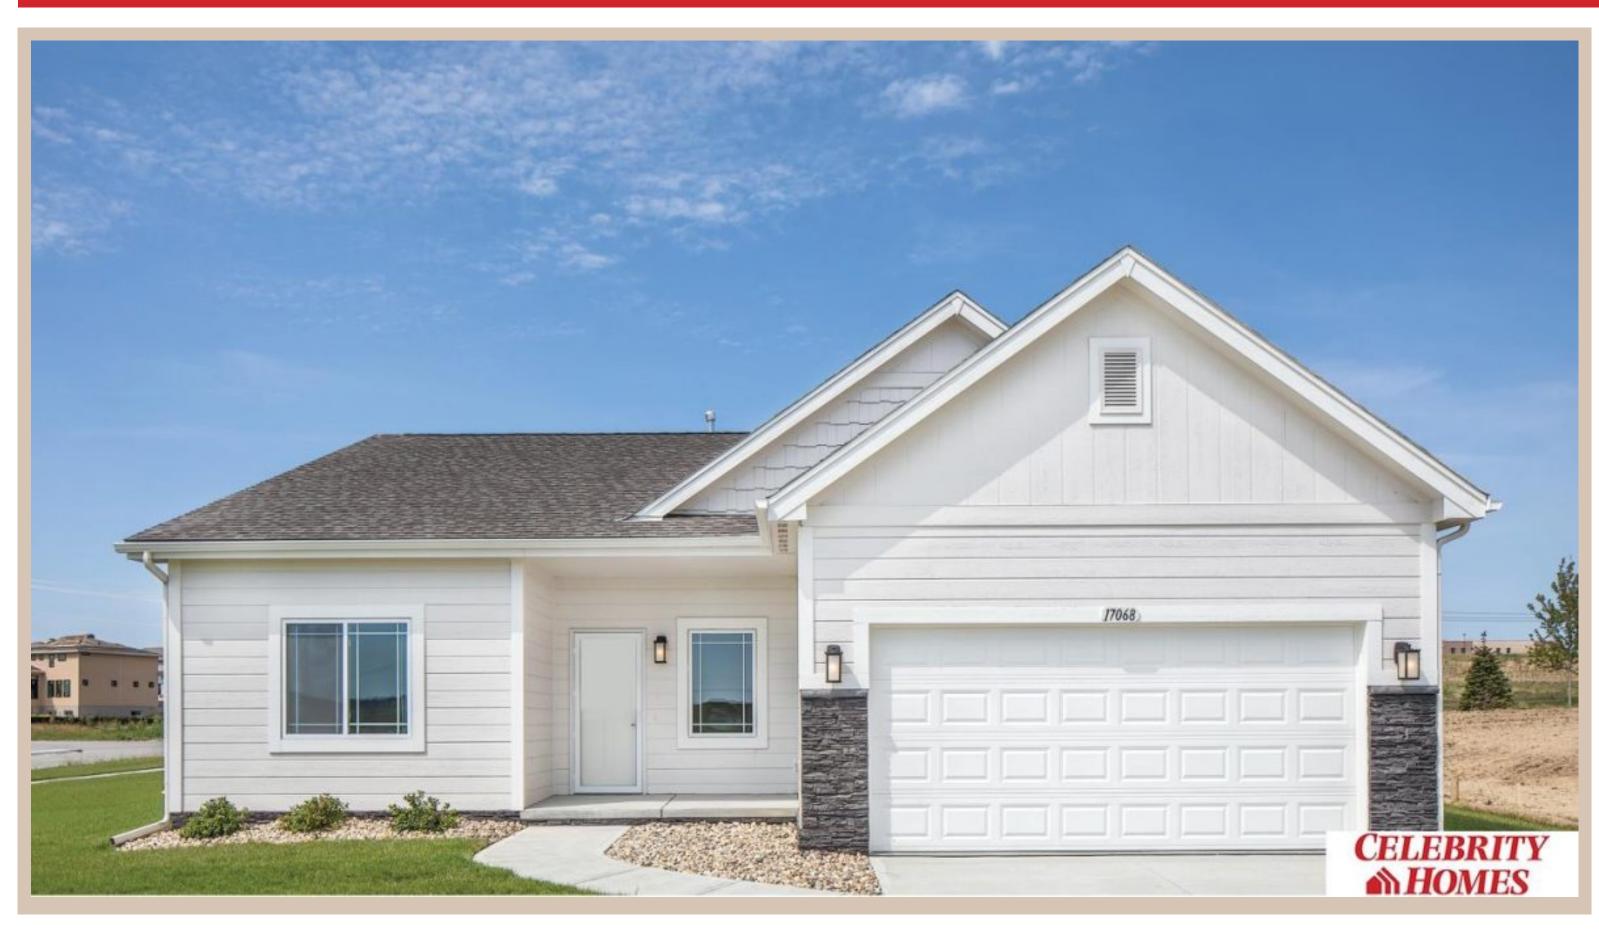

## 6717 N 168 Avenue, Omaha, Ne 68116

## Details

Price: 330900

Style: 1.0 Story/Ranch Floorplan: Mirada Patio DLX Communities: Lakeview 168

Bedrooms: 2 Baths: 2

Sq Footage: 1421

Included: Welcome to The Mirada Patio Home a LIFESTYLE Villa by Celebrity Homes. Villa living w/NO Stairs but plenty of spacious living. Entering the Mirada, you will see the front bedroom & a Pocket Office. You will be surprised by the grandeur of the space & all of the windows in the Gathering Room! The Eat In Island Kitchen has a walk-in pantry & flows into a dining area that shares a view into the main room. A Drop Off Area from the garage is an added bonus! The Owner's Suite has a walk-in closet, linen closet, 3/4 Privacy Bath Design & a Dual Vanity. Features of this 2 PLUS Bedroom, 2 Bath Villa Include: Oversized 2 Car Garage with Garage Door Opener, Refrigerator, Washer/Dryer Package, Quartz Countertops, Luxury Vinyl Panel Flooring (LVP) Package, Sprinkler System, Extended 2-10 Warranty, Professionally Installed Blinds, & that's just the start! Snow Removal, Lawn Maintenance, even Trash Removal are all included! (Pictures of Model Home) Price may reflect promotional discounts, if applicable