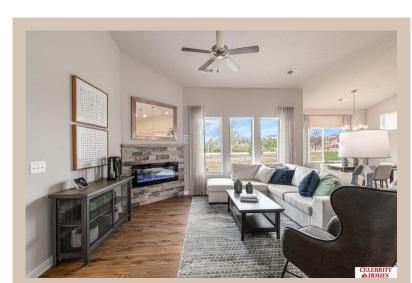

## Details

Price: 330900

Style: 1.0 Story/Ranch Floorplan: Mirada Patio DLX Communities: Lakeview 168

Bedrooms: 2 Baths: 2

Sq Footage: 1421

Included: Welcome to The Mirada Patio Home a LIFESTYLE Villa by Celebrity Homes. Villa living w/NO Stairs but plenty of spacious living. Entering the Mirada, you will see the front bedroom & a Pocket Office. You will be surprised by the grandeur of the space & all of the windows in the Gathering Room! The Eat In Island Kitchen has a walk-in pantry & flows into a dining area that shares a view into the main room. A Drop Off Area from the garage is an added bonus! The Owner's Suite has a walk-in closet, linen closet, 3/4 Privacy Bath Design & a Dual Vanity. Features of this 2 PLUS Bedroom, 2 Bath Villa Include: Oversized 2 Car Garage with Garage Door Opener, Refrigerator, Washer/Dryer Package, Quartz Countertops, Luxury Vinyl Panel Flooring (LVP) Package, Sprinkler System, Extended 2-10 Warranty, Professionally Installed Blinds, & that's just the start! Snow Removal, Lawn Maintenance, even Trash Removal are all included! (Pictures of Model Home) Price may reflect promotional discounts, if applicable