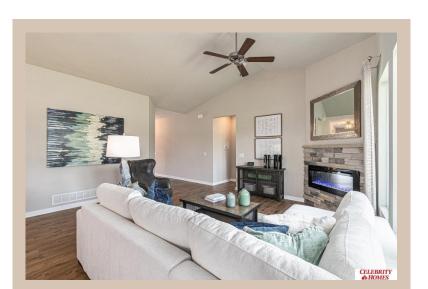

## Details

Price: 330900

Style: 1.0 Story/Ranch Floorplan: Mirada Patio DLX Communities: Lakeview 168

Bedrooms: 2 Baths: 2

Sq Footage: 1421

Included: Welcome to The Mirada Patio Home a LIFESTYLE Villa by Celebrity Homes. Villa living w/NO Stairs but plenty of spacious living. Entering the Mirada, you will see the front bedroom & a Pocket Office. You will be surprised by the grandeur of the space & all of the windows in the Gathering Room! The Eat In Island Kitchen has a walk-in pantry & flows into a dining area that shares a view into the main room. A Drop Off Area from the garage is an added bonus! The Owner's Suite has a walk-in closet, linen closet, 3/4 Privacy Bath Design & a Dual Vanity. Features of this 2 PLUS Bedroom, 2 Bath Villa Include: Oversized 2 Car Garage with Garage Door Opener, Refrigerator, Washer/Dryer Package, Quartz Countertops, Luxury Vinyl Panel Flooring (LVP) Package, Sprinkler System, Extended 2-10 Warranty, Professionally Installed Blinds, & that's just the start! Snow Removal, Lawn Maintenance, even Trash Removal are all included! (Pictures of Model Home) Price may reflect promotional discounts, if applicable