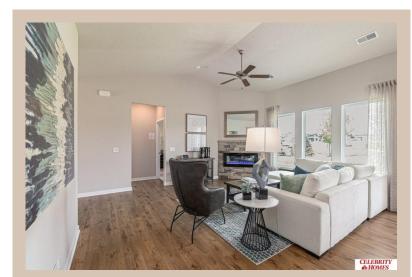

## Details

Price: 330900

Style: 1.0 Story/Ranch Floorplan: Mirada Patio DLX Communities: Lakeview 168

Bedrooms: 2 Baths: 2

Sq Footage: 1421

Included: Welcome to The Mirada Patio Home a LIFESTYLE Villa by Celebrity Homes. Villa living w/NO Stairs but plenty of spacious living. Entering the Mirada, you will see the front bedroom & a Pocket Office. You will be surprised by the grandeur of the space & all of the windows in the Gathering Room! The Eat In Island Kitchen has a walk-in pantry & flows into a dining area that shares a view into the main room. A Drop Off Area from the garage is an added bonus! The Owner's Suite has a walk-in closet, linen closet, 3/4 Privacy Bath Design & a Dual Vanity. Features of this 2 PLUS Bedroom, 2 Bath Villa Include: Oversized 2 Car Garage with Garage Door Opener, Refrigerator, Washer/Dryer Package, Quartz Countertops, Luxury Vinyl Panel Flooring (LVP) Package, Sprinkler System, Extended 2-10 Warranty, Professionally Installed Blinds, & that's just the start! Snow Removal, Lawn Maintenance, even Trash Removal are all included! (Pictures of Model Home) Price may reflect promotional discounts, if applicable