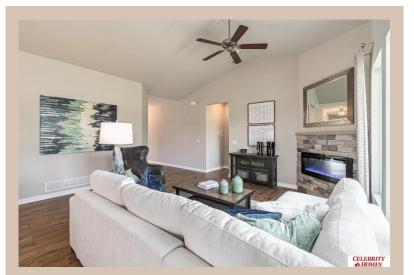

## Details

Price: 330900

Style: 1.0 Story/Ranch Floorplan: Mirada Patio DLX Communities: Lakeview 168

Bedrooms: 2 Baths: 2

Sq Footage: 1421

Included: Welcome to The Mirada Patio Home a LIFESTYLE Villa by Celebrity Homes. Villa living w/NO Stairs but plenty of spacious living. Entering the Mirada, you will see the front bedroom & a Pocket Office. You will be surprised by the grandeur of the space & all of the windows in the Gathering Room! The Eat In Island Kitchen has a walk-in pantry & flows into a dining area that shares a view into the main room. A Drop Off Area from the garage is an added bonus! The Owner's Suite has a walk-in closet, linen closet, 3/4 Privacy Bath Design & a Dual Vanity. Features of this 2 PLUS Bedroom, 2 Bath Villa Include: Oversized 2 Car Garage with Garage Door Opener, Refrigerator, Washer/Dryer Package, Quartz Countertops, Luxury Vinyl Panel Flooring (LVP) Package, Sprinkler System, Extended 2-10 Warranty, Professionally Installed Blinds, & that's just the start! Snow Removal, Lawn Maintenance, even Trash Removal are all included! (Pictures of Model Home) Price may reflect promotional discounts, if applicable