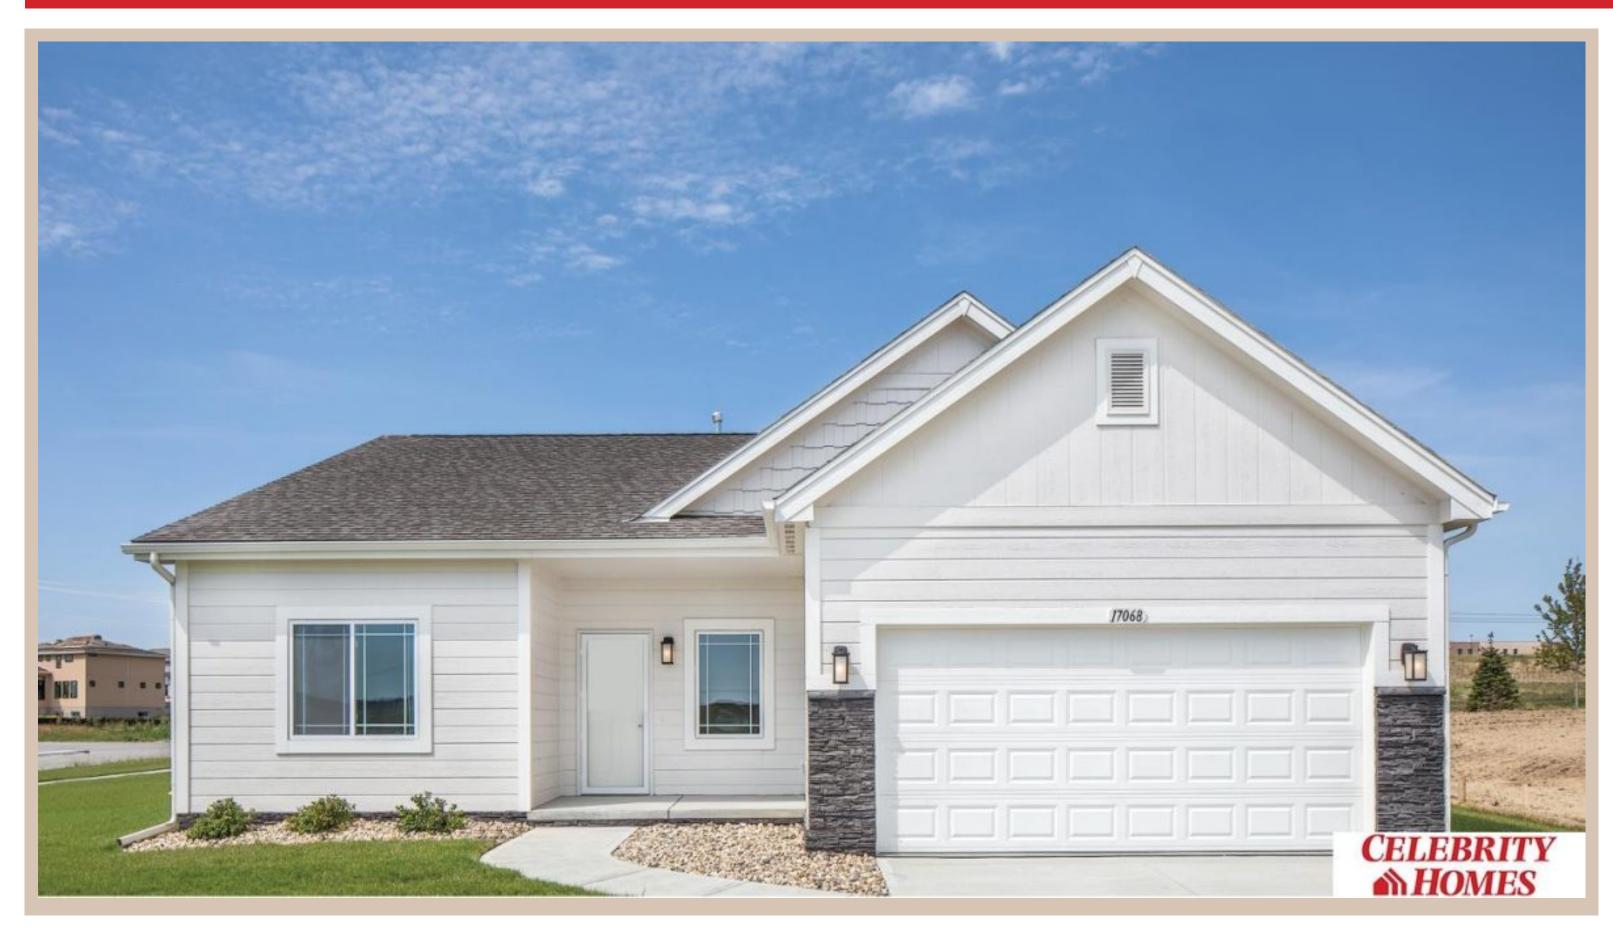

## 6713 N 168 Avenue, Omaha, Ne 68116

## Details

Price: 330900

Style: 1.0 Story/Ranch Floorplan: Mirada Patio DLX Communities: Lakeview 168

Bedrooms: 2 Baths: 2

Sq Footage: 1421

Included: Welcome to The Mirada Patio Home a LIFESTYLE Villa by Celebrity Homes. Villa living w/NO Stairs but plenty of spacious living. Entering the Mirada, you will see the front bedroom & a Pocket Office. You will be surprised by the grandeur of the space & all of the windows in the Gathering Room! The Eat In Island Kitchen has a walk-in pantry & flows into a dining area that shares a view into the main room. A Drop Off Area from the garage is an added bonus! The Owner's Suite has a walk-in closet, linen closet, 3/4 Privacy Bath Design & a Dual Vanity. Features of this 2 PLUS Bedroom, 2 Bath Villa Include: Oversized 2 Car Garage with Garage Door Opener, Refrigerator, Washer/Dryer Package, Quartz Countertops, Luxury Vinyl Panel Flooring (LVP) Package, Sprinkler System, Extended 2-10 Warranty, Professionally Installed Blinds, & that's just the start! Snow Removal, Lawn Maintenance, even Trash Removal are all included! (Pictures of Model Home) Price may reflect promotional discounts, if applicable