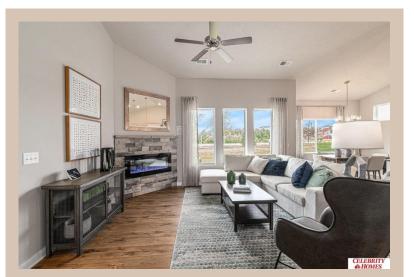

## Details

Price: 330900

Style: 1.0 Story/Ranch Floorplan: Mirada Patio DLX Communities: Lakeview 168

Bedrooms: 2 Baths: 2

Sq Footage: 1421

Included: Welcome to The Mirada Patio Home a LIFESTYLE Villa by Celebrity Homes. Villa living w/NO Stairs but plenty of spacious living. Entering the Mirada, you will see the front bedroom & a Pocket Office. You will be surprised by the grandeur of the space & all of the windows in the Gathering Room! The Eat In Island Kitchen has a walk-in pantry & flows into a dining area that shares a view into the main room. A Drop Off Area from the garage is an added bonus! The Owner's Suite has a walk-in closet, linen closet, 3/4 Privacy Bath Design & a Dual Vanity. Features of this 2 PLUS Bedroom, 2 Bath Villa Include: Oversized 2 Car Garage with Garage Door Opener, Refrigerator, Washer/Dryer Package, Quartz Countertops, Luxury Vinyl Panel Flooring (LVP) Package, Sprinkler System, Extended 2-10 Warranty, Professionally Installed Blinds, & that's just the start! Snow Removal, Lawn Maintenance, even Trash Removal are all included! (Pictures of Model Home) Price may reflect promotional discounts, if applicable