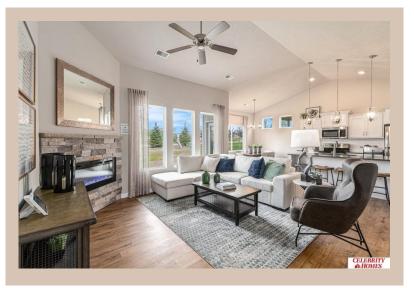

## Details

Price: 330900

Style: 1.0 Story/Ranch Floorplan: Mirada Patio DLX Communities: Lakeview 168

Bedrooms: 2 Baths: 2

Sq Footage: 1421

Included: Welcome to The Mirada Patio Home a LIFESTYLE Villa by Celebrity Homes. Villa living w/NO Stairs but plenty of spacious living. Entering the Mirada, you will see the front bedroom & a Pocket Office. You will be surprised by the grandeur of the space & all of the windows in the Gathering Room! The Eat In Island Kitchen has a walk-in pantry & flows into a dining area that shares a view into the main room. A Drop Off Area from the garage is an added bonus! The Owner's Suite has a walk-in closet, linen closet, 3/4 Privacy Bath Design & a Dual Vanity. Features of this 2 PLUS Bedroom, 2 Bath Villa Include: Oversized 2 Car Garage with Garage Door Opener, Refrigerator, Washer/Dryer Package, Quartz Countertops, Luxury Vinyl Panel Flooring (LVP) Package, Sprinkler System, Extended 2-10 Warranty, Professionally Installed Blinds, & that's just the start! Snow Removal, Lawn Maintenance, even Trash Removal are all included! (Pictures of Model Home) Price may reflect promotional discounts, if applicable