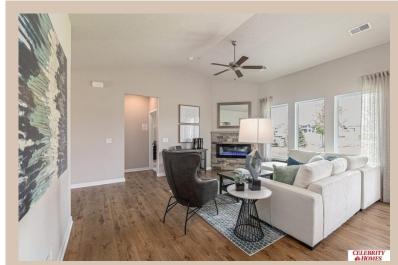

## Details

Price: 330900

Style: 1.0 Story/Ranch Floorplan: Mirada Patio DLX Communities: Lakeview 168

Bedrooms: 2 Baths: 2

Sq Footage: 1421

Included: Welcome to The Mirada Patio Home a LIFESTYLE Villa by Celebrity Homes. Villa living w/NO Stairs but plenty of spacious living. Entering the Mirada, you will see the front bedroom & a Pocket Office. You will be surprised by the grandeur of the space & all of the windows in the Gathering Room! The Eat In Island Kitchen has a walk-in pantry & flows into a dining area that shares a view into the main room. A Drop Off Area from the garage is an added bonus! The Owner's Suite has a walk-in closet, linen closet, 3/4 Privacy Bath Design & a Dual Vanity. Features of this 2 PLUS Bedroom, 2 Bath Villa Include: Oversized 2 Car Garage with Garage Door Opener, Refrigerator, Washer/Dryer Package, Quartz Countertops, Luxury Vinyl Panel Flooring (LVP) Package, Sprinkler System, Extended 2-10 Warranty, Professionally Installed Blinds, & that's just the start! Snow Removal, Lawn Maintenance, even Trash Removal are all included! (Pictures of Model Home) Price may reflect promotional discounts, if applicable