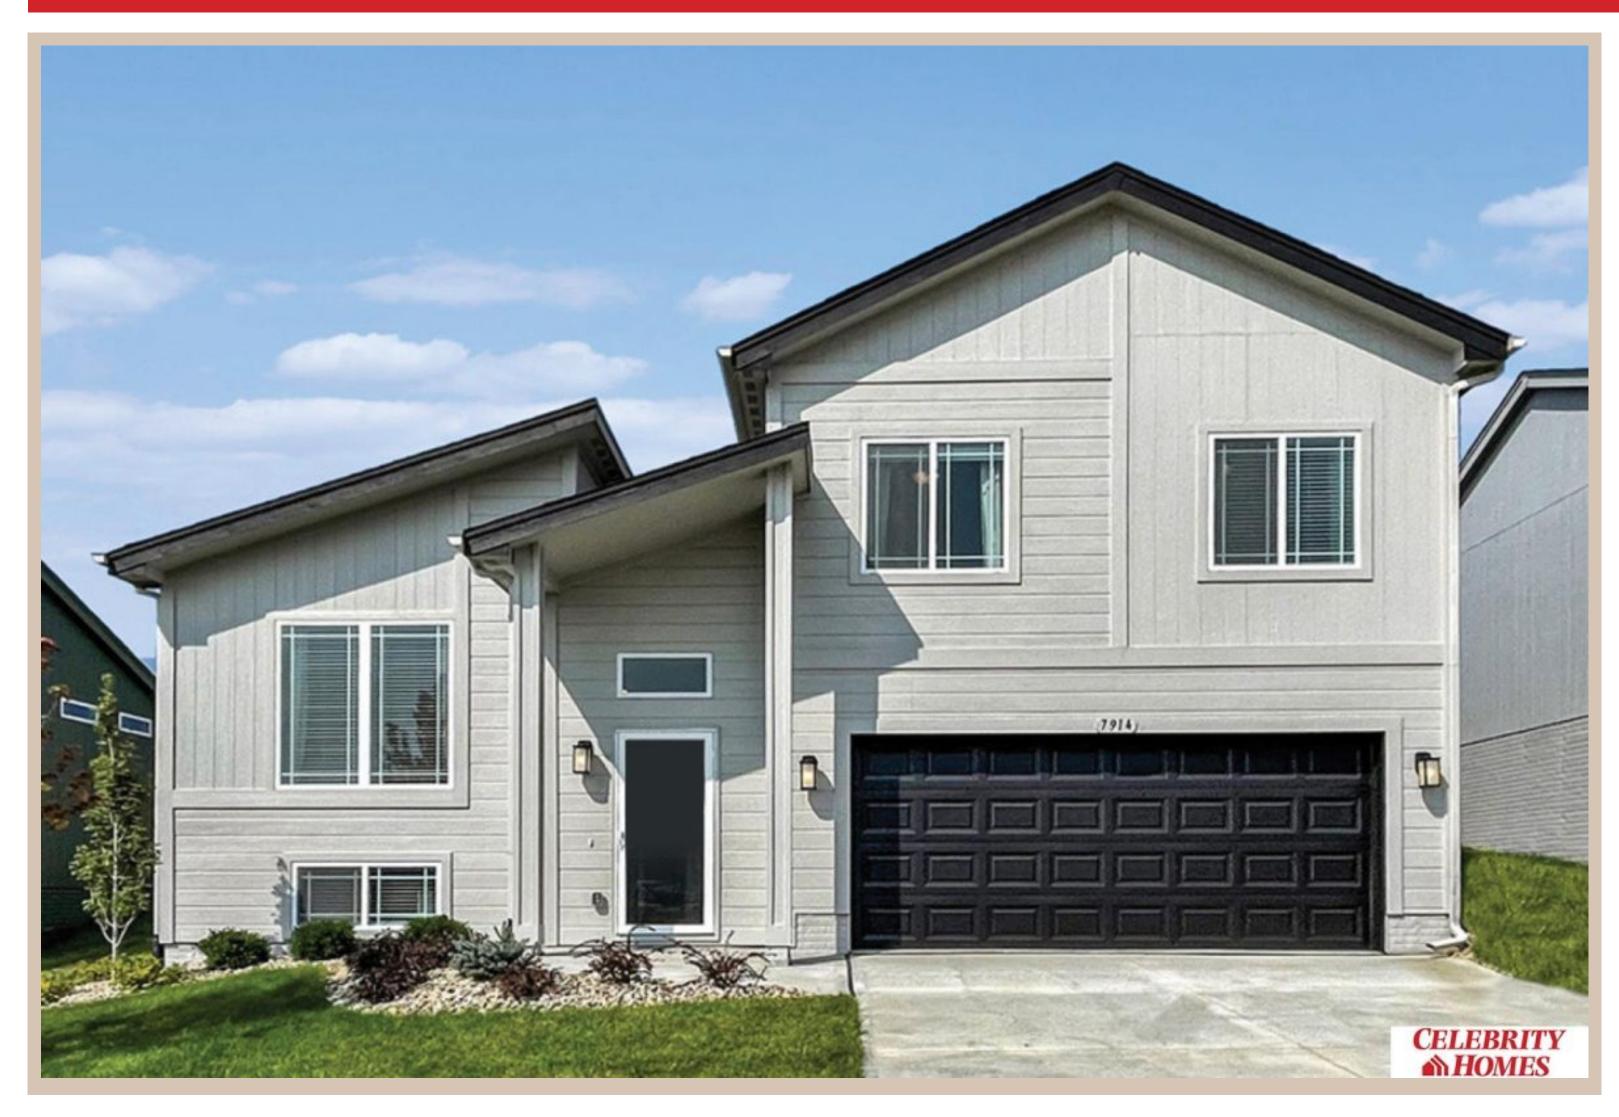

## 6701 N 168 Avenue, Omaha, Ne 68116

Scan the code above with your mobile device or click it to go directly to the Celebrity Homes & Townhomes website for 6701 N 168 Avenue, Omaha, Ne 68116

## **Details**

Price: 350400 Style : Multi-Level Floorplan : Carlton

Communities: Lakeview 168

Bedrooms: 3 Baths: 2

Sq Footage: 1732

Included: Welcome to The Carlton by Celebrity Homes. An Open Foyer welcomes you to this truly Spacious Design. Once on the main floor, the Gathering Room is sure to impress with its' high ceilings and Electric Linear Fireplace. An Eat-In Island Kitchen with Dining Area is perfect for a growing family. Need to entertain or just relax, the finished lower lever is PERFECT! And the additional daylight windows are the magic touch. Owner's Suite is appointed with a walk-in closet, 3/4 Bath with a Dual Vanity. Features of this 3 Bedroom, 2 Bath Home Include: Oversized 2 Car Garage with a Garage Door Opener, Refrigerator, Washer/Dryer Package, Quartz Countertops, Luxury Vinyl Panel Flooring (LVP) Package, Sprinkler System, Extended 2-10 Warranty Program, ½ Bath Rough-In, Professionally Installed Blinds, and that's just the start! (Pictures of Model Home) Price may reflect promotional discounts, if applicable