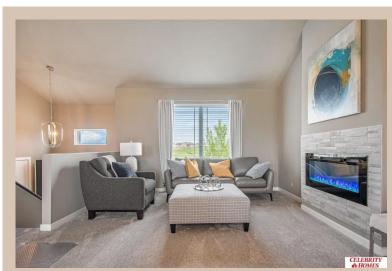

## **Details**

Price: 350400 Style : Multi-Level Floorplan : Carlton

Communities: Lakeview 168

Bedrooms: 3 Baths: 2

Sq Footage: 1732

Included: Welcome to The Carlton by Celebrity Homes. An Open Foyer welcomes you to this truly Spacious Design. Once on the main floor, the Gathering Room is sure to impress with its' high ceilings and Electric Linear Fireplace. An Eat-In Island Kitchen with Dining Area is perfect for a growing family. Need to entertain or just relax, the finished lower lever is PERFECT! And the additional daylight windows are the magic touch. Owner's Suite is appointed with a walk-in closet, 3/4 Bath with a Dual Vanity. Features of this 3 Bedroom, 2 Bath Home Include: Oversized 2 Car Garage with a Garage Door Opener, Refrigerator, Washer/Dryer Package, Quartz Countertops, Luxury Vinyl Panel Flooring (LVP) Package, Sprinkler System, Extended 2-10 Warranty Program, ½ Bath Rough-In, Professionally Installed Blinds, and that's just the start! (Pictures of Model Home) Price may reflect promotional discounts, if applicable