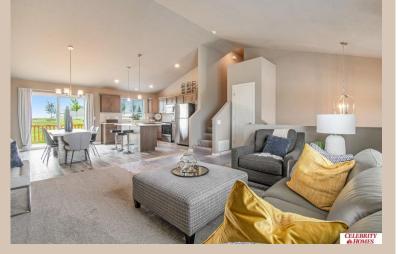

## **Details**

Price: 350400 Style : Multi-Level Floorplan : Carlton

Communities: Lakeview 168

Bedrooms: 3 Baths: 2

Sq Footage: 1732

Included: Welcome to The Carlton by Celebrity Homes. An Open Foyer welcomes you to this truly Spacious Design. Once on the main floor, the Gathering Room is sure to impress with its' high ceilings and Electric Linear Fireplace. An Eat-In Island Kitchen with Dining Area is perfect for a growing family. Need to entertain or just relax, the finished lower lever is PERFECT! And the additional daylight windows are the magic touch. Owner's Suite is appointed with a walk-in closet, 3/4 Bath with a Dual Vanity. Features of this 3 Bedroom, 2 Bath Home Include: Oversized 2 Car Garage with a Garage Door Opener, Refrigerator, Washer/Dryer Package, Quartz Countertops, Luxury Vinyl Panel Flooring (LVP) Package, Sprinkler System, Extended 2-10 Warranty Program, ½ Bath Rough-In, Professionally Installed Blinds, and that's just the start! (Pictures of Model Home) Price may reflect promotional discounts, if applicable