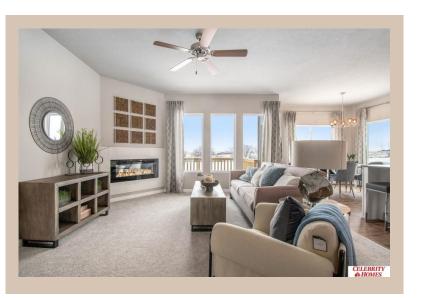

## Details

Price: 412400

Style: 1.0 Story/Ranch Floorplan: exp SHERIDAN Communities: Lakeview 168

Bedrooms : 3 Baths : 2

Sq Footage: 1616

Included: Welcome to The Sheridan by Celebrity Homes. Ranch Design that offers 3 bedrooms on the main floor This design offers a surprisingly roomy main floor Gathering Room leading into an Eat-In Island Kitchen and Dining Area. Plenty of room in the lower level for a Rec Room, another Bedroom, and even another 3/4 Bath! Owner's Suite is appointed with a walk-in closet, 3/4 Privacy Bath Design with a Dual Vanity. Features of this 3 Bedroom, 2 Bath Home Include: 2 Car Garage with a Garage Door Opener, Refrigerator, Washer/Dryer Package, Quartz Countertops, Luxury Vinyl Panel Flooring (LVP) Package, Sprinkler System, Extended 2-10 Warranty Program, 3/4 Bath Rough-In, Professionally Installed Blinds, and that's just the start! (Pictures of Model Home) Price may reflect promotional discounts, if applicable.