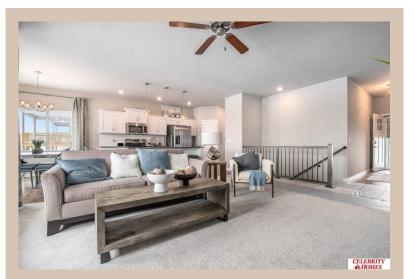

## Details

Price: 412400

Style: 1.0 Story/Ranch Floorplan: exp SHERIDAN Communities: Lakeview 168

Bedrooms : 3 Baths : 2

Sq Footage: 1616

Included: Welcome to The Sheridan by Celebrity Homes. Ranch Design that offers 3 bedrooms on the main floor This design offers a surprisingly roomy main floor Gathering Room leading into an Eat-In Island Kitchen and Dining Area. Plenty of room in the lower level for a Rec Room, another Bedroom, and even another 3/4 Bath! Owner's Suite is appointed with a walk-in closet, 3/4 Privacy Bath Design with a Dual Vanity. Features of this 3 Bedroom, 2 Bath Home Include: 2 Car Garage with a Garage Door Opener, Refrigerator, Washer/Dryer Package, Quartz Countertops, Luxury Vinyl Panel Flooring (LVP) Package, Sprinkler System, Extended 2-10 Warranty Program, 3/4 Bath Rough-In, Professionally Installed Blinds, and that's just the start! (Pictures of Model Home) Price may reflect promotional discounts, if applicable.