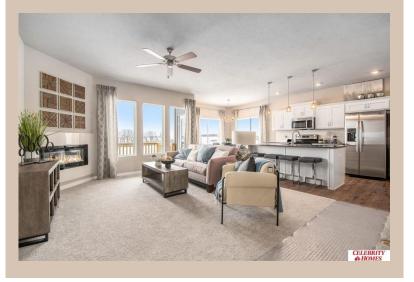

## Details

Price: 412400

Style: 1.0 Story/Ranch Floorplan: exp SHERIDAN Communities: Lakeview 168

Bedrooms : 3 Baths : 2

Sq Footage: 1616

Included: Welcome to The Sheridan by Celebrity Homes. Ranch Design that offers 3 bedrooms on the main floor This design offers a surprisingly roomy main floor Gathering Room leading into an Eat-In Island Kitchen and Dining Area. Plenty of room in the lower level for a Rec Room, another Bedroom, and even another 3/4 Bath! Owner's Suite is appointed with a walk-in closet, 3/4 Privacy Bath Design with a Dual Vanity. Features of this 3 Bedroom, 2 Bath Home Include: 2 Car Garage with a Garage Door Opener, Refrigerator, Washer/Dryer Package, Quartz Countertops, Luxury Vinyl Panel Flooring (LVP) Package, Sprinkler System, Extended 2-10 Warranty Program, 3/4 Bath Rough-In, Professionally Installed Blinds, and that's just the start! (Pictures of Model Home) Price may reflect promotional discounts, if applicable.