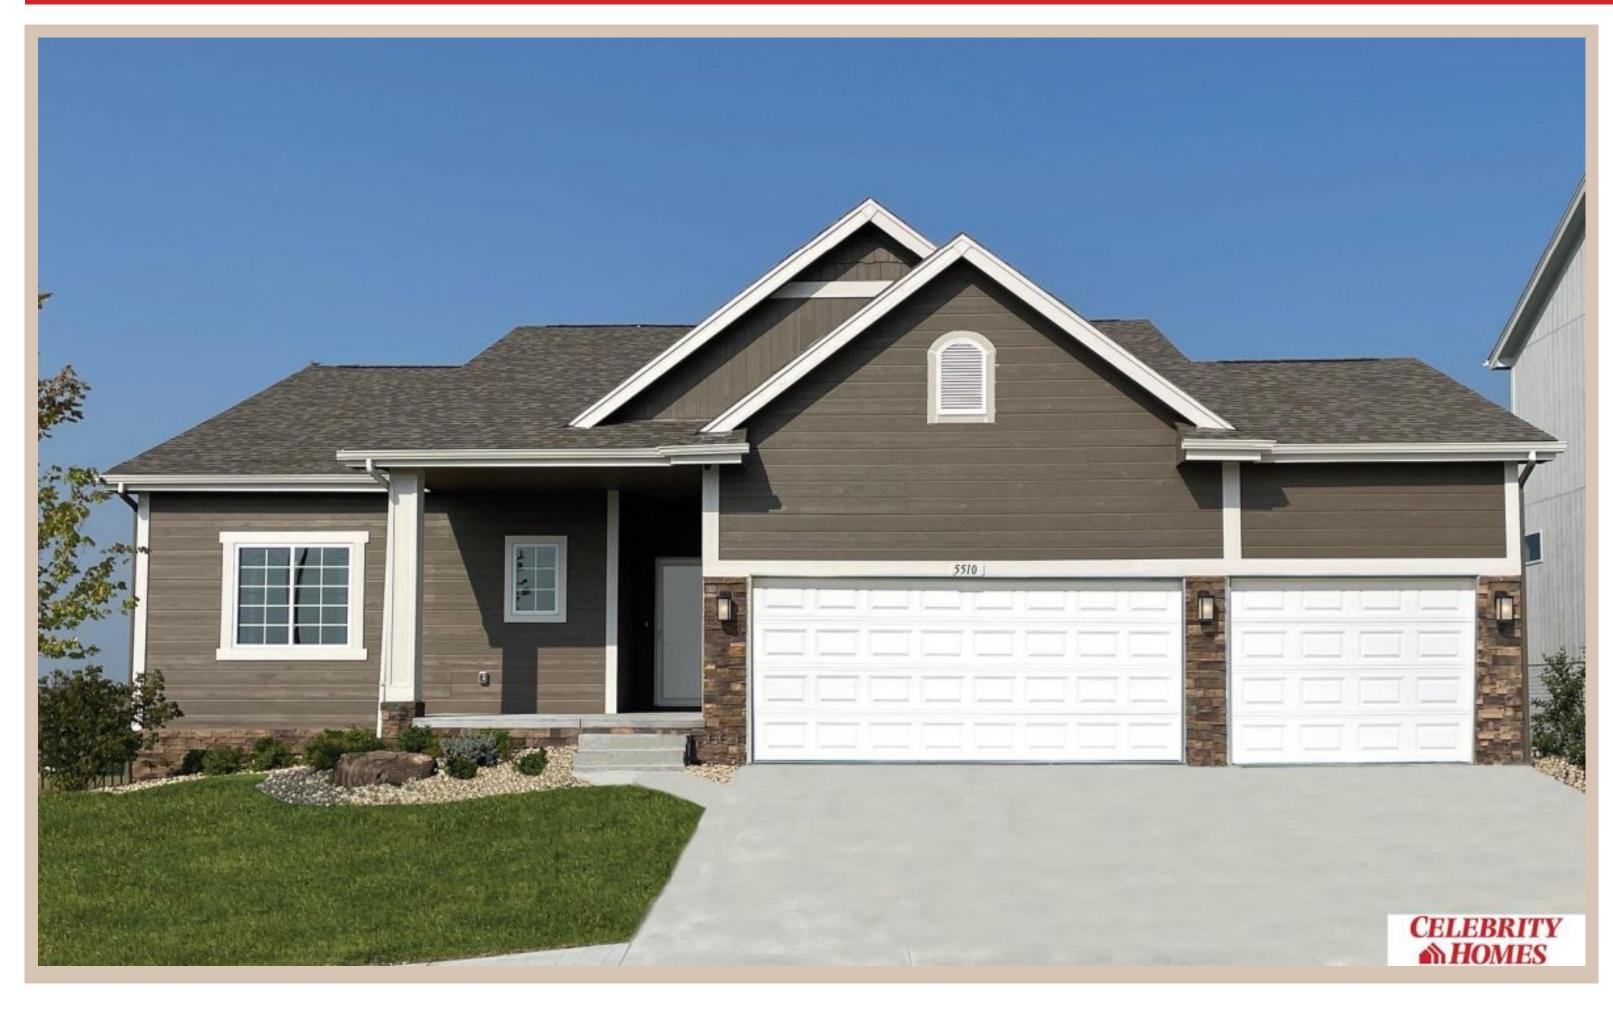

## Details

Price: 412400

Style: 1.0 Story/Ranch Floorplan: exp SHERIDAN Communities: Lakeview 168

Bedrooms : 3 Baths : 2

Sq Footage: 1616

Included: Welcome to The Sheridan by Celebrity Homes. Ranch Design that offers 3 bedrooms on the main floor This design offers a surprisingly roomy main floor Gathering Room leading into an Eat-In Island Kitchen and Dining Area. Plenty of room in the lower level for a Rec Room, another Bedroom, and even another 3/4 Bath! Owner's Suite is appointed with a walk-in closet, 3/4 Privacy Bath Design with a Dual Vanity. Features of this 3 Bedroom, 2 Bath Home Include: 2 Car Garage with a Garage Door Opener, Refrigerator, Washer/Dryer Package, Quartz Countertops, Luxury Vinyl Panel Flooring (LVP) Package, Sprinkler System, Extended 2-10 Warranty Program, 3/4 Bath Rough-In, Professionally Installed Blinds, and that's just the start! (Pictures of Model Home) Price may reflect promotional discounts, if applicable.