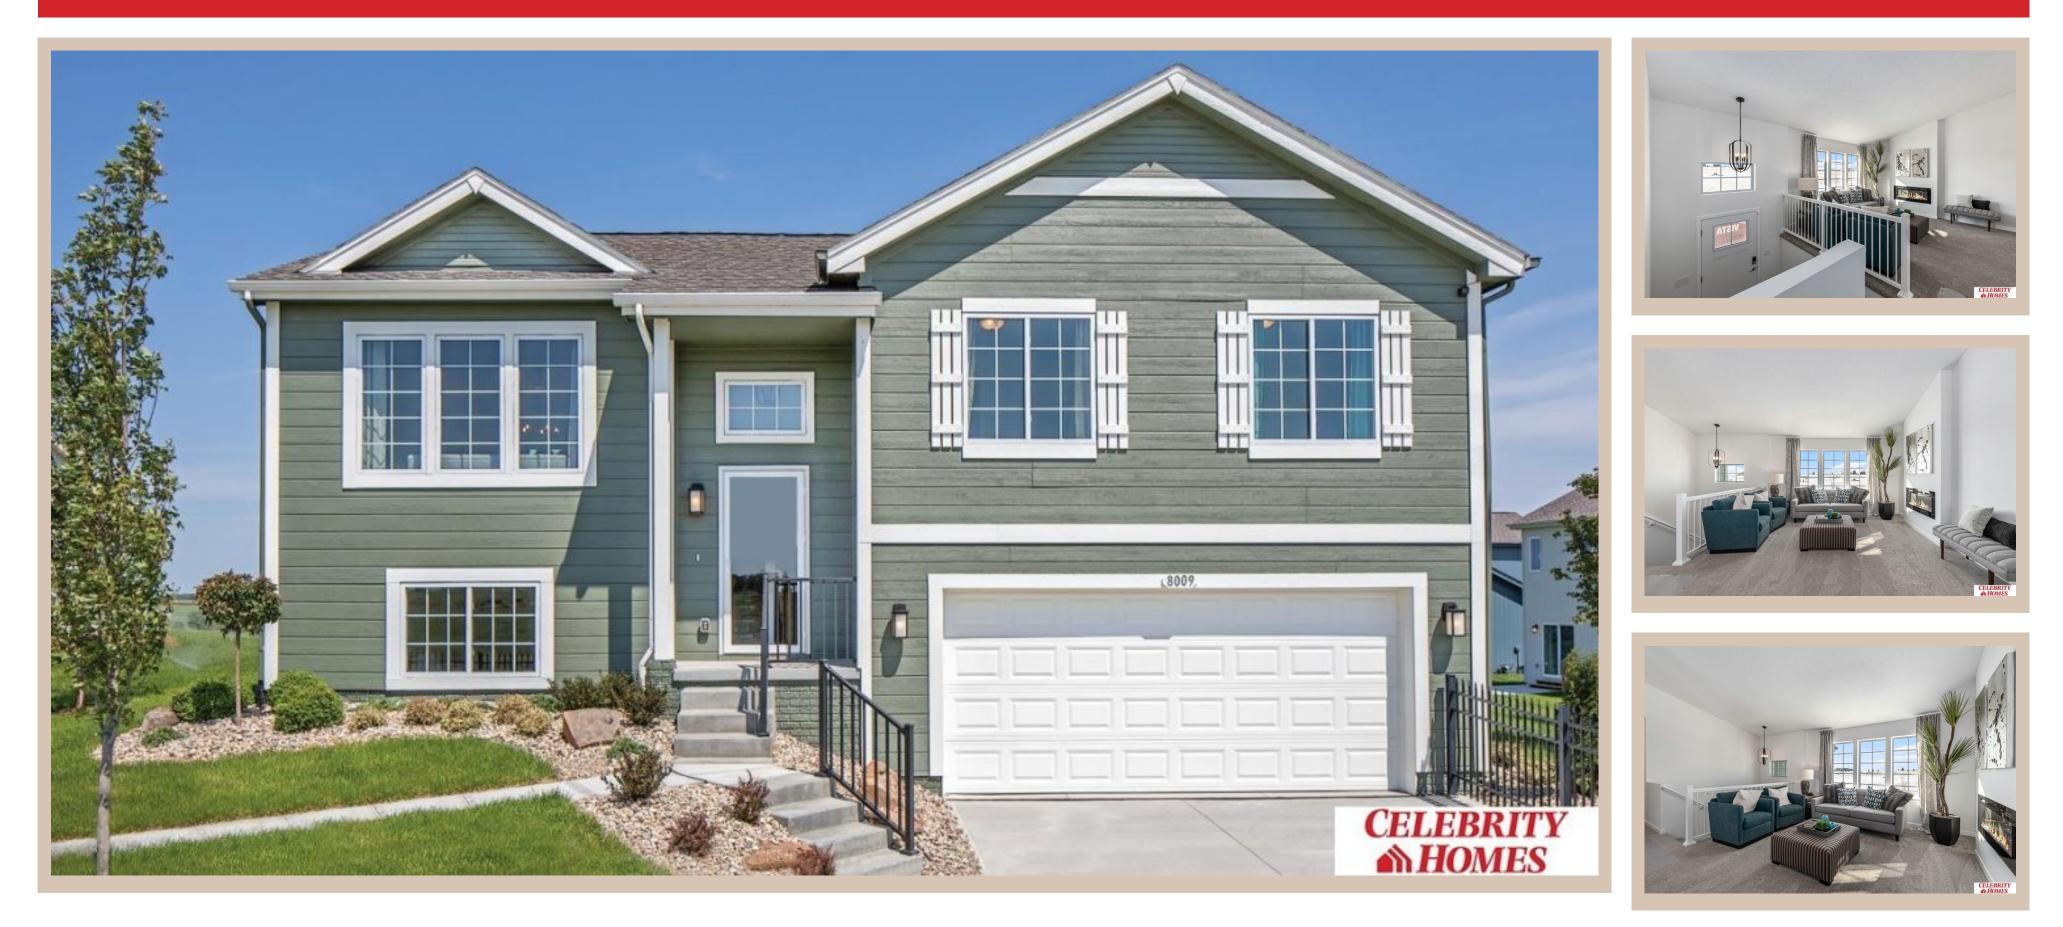

## Details

Location

Price : 347400 Style : Multi-Level Floorplan : Vista Communities : Lakeview 168 Bedrooms: 3 Baths: 2 Sq Footage : 1621 Included : Welcome to The Vista by Celebrity Homes. This Open Design begins with a large Gathering Room shared with a spacious Eat-In Island Kitchen. The Gathering Room is perfect for entertaining or just relaxing with its' Electric Linear Fireplace. Need a little more space? The finished lower level is just perfect! Owner's Suite is appointed with 2 walk-in closets, <sup>3</sup>/<sub>4</sub> Bath with a Dual Vanity. Features of this 3 Bedroom, 2 Bath Home Include: Oversized 2 Car Garage with a Garage Door Opener, Refrigerator, Washer/Dryer Package, Quartz Countertops, Luxury Vinyl Panel Flooring (LVP) Package, Sprinkler System, Extended 2-10 Warranty Program, Professionally Installed Blinds, and that's just the start! (Pictures of Model Home) Price may reflect promotional discounts, if applicable **Estimate Completion : 180 Days** School District : Bennington Directions : From 168th & Ida St, Head South to Reddick. Turn right (West) into community. Visit models for access to homes and Community Map.