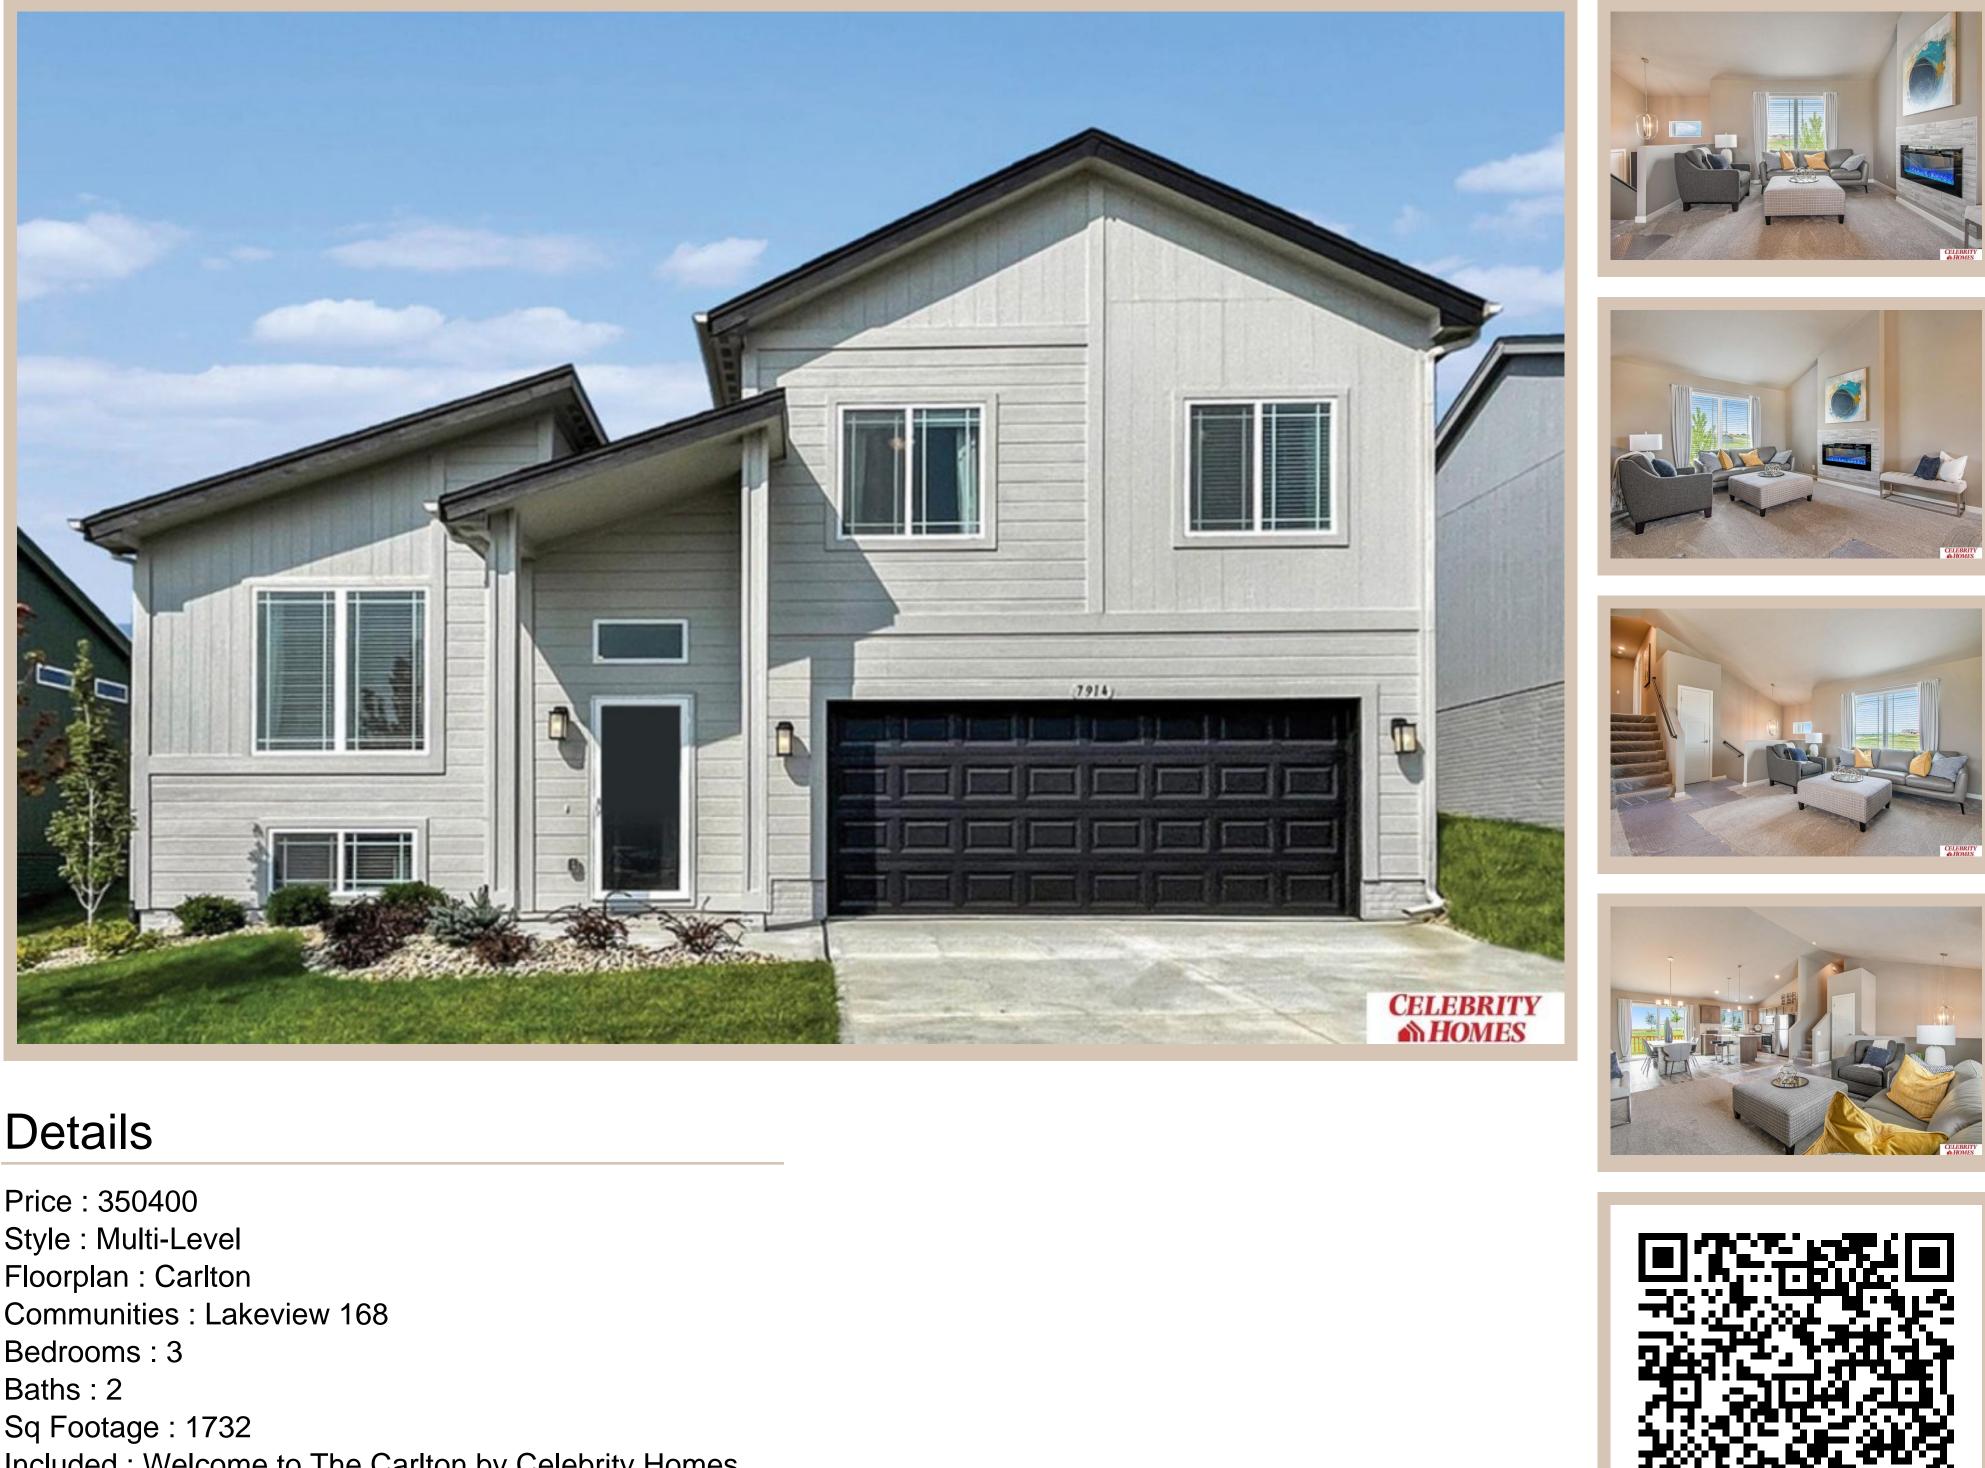

## 6607 N 168 Street, Omaha, Ne 68116

Price : 350400 Style : Multi-Level Floorplan : Carlton Communities : Lakeview 168 Bedrooms: 3 Baths: 2 Sq Footage : 1732 Included : Welcome to The Carlton by Celebrity Homes. An Open Foyer welcomes you to this truly Spacious Design. Once on the main floor, the Gathering Room is sure to impress with its' high ceilings and Electric Linear Fireplace. An Eat-In Island Kitchen with Dining Area is perfect for a growing family. Need to entertain or just relax, the finished lower lever is PERFECT! And the additional daylight windows are the magic touch. Owner's Suite is appointed with a walk-in closet, <sup>3</sup>/<sub>4</sub> Bath with a Dual Vanity. Features of this 3 Bedroom, 2 Bath Home Include: Oversized 2 Car Garage with a Garage Door Opener, Refrigerator, Washer/Dryer Package, Quartz Countertops, Luxury Vinyl Panel Flooring (LVP) Package, Sprinkler System, Extended 2-10 Warranty Program, <sup>1</sup>/<sub>2</sub> Bath Rough-In, Professionally Installed Blinds, and that's just the start! (Pictures of Model Home) Price may reflect promotional discounts, if applicable Estimate Completion : 180 Days School District : Bennington Directions : From 168th & Ida St, Head South to Reddick. Turn right (West) into community. Visit models for access to homes and Community Map.