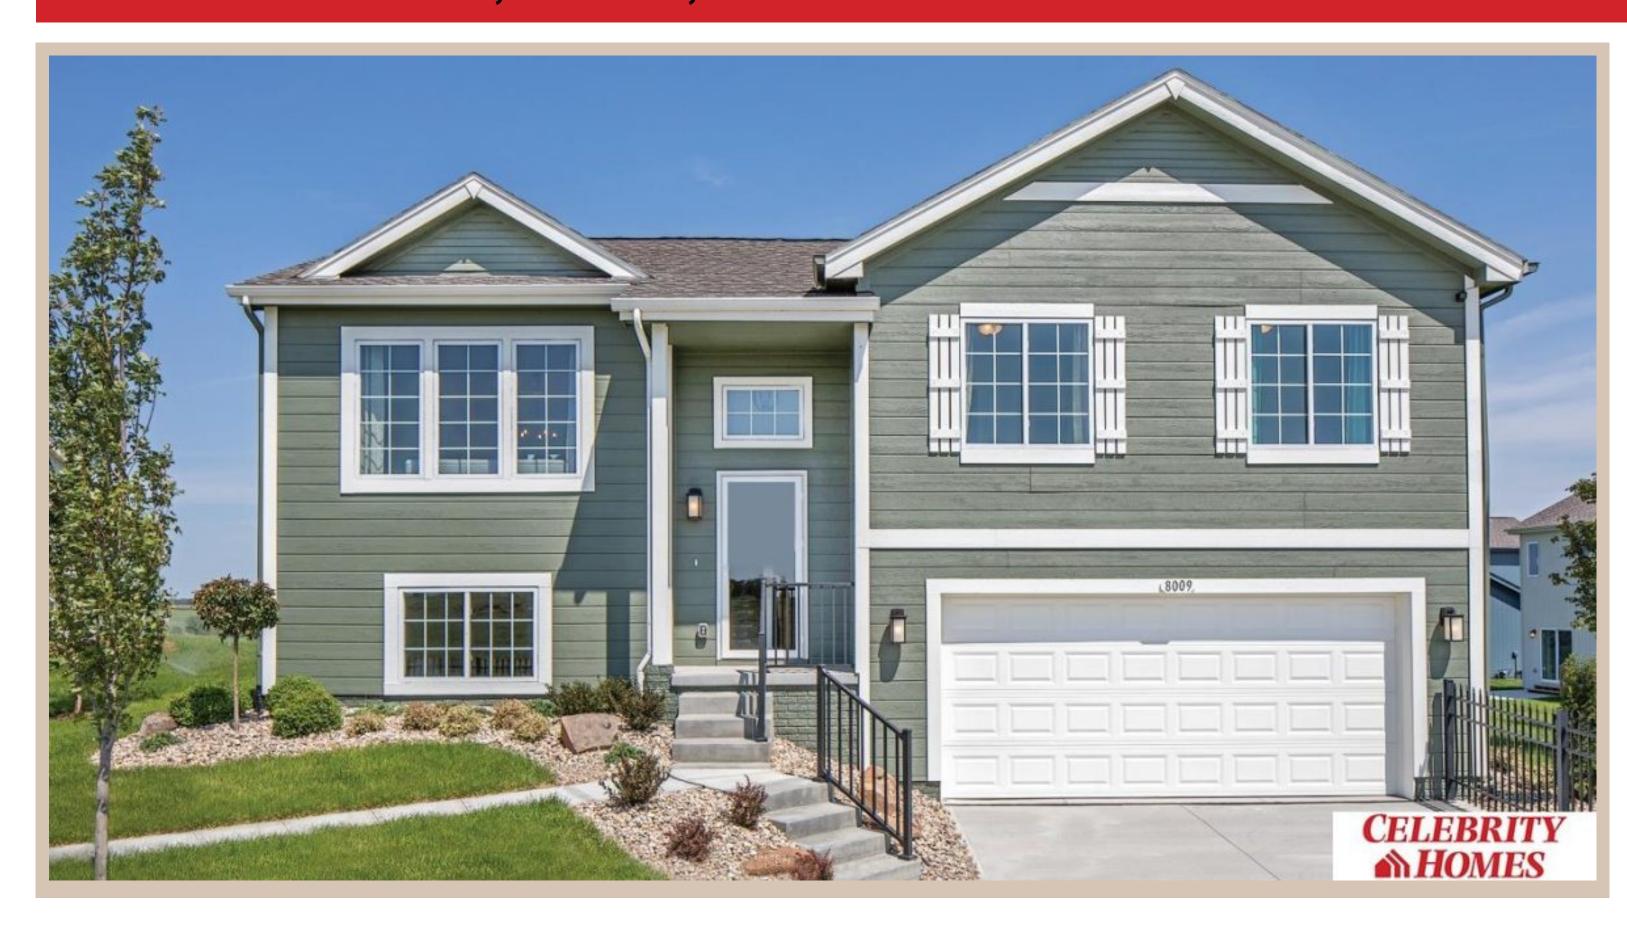

## 6517 N 168 Avenue, Omaha, Ne 68116

## **Details**

Price: 339900 Style: Multi-Level Floorplan: Vista

Communities: Lakeview 168

Bedrooms: 3 Baths: 2

Sq Footage: 1621

Included: Welcome to The Vista by Celebrity Homes. This Open Design begins with a large Gathering Room shared with a spacious Eat-In Island Kitchen. The Gathering Room is perfect for entertaining or just relaxing with its' Electric Linear Fireplace. Need a little more space? The finished lower level is just perfect! Owner's Suite is appointed with 2 walk-in closets, ¾ Bath with a Dual Vanity. Features of this 3 Bedroom, 2 Bath Home Include: Oversized 2 Car Garage with a Garage Door Opener, Refrigerator, Washer/Dryer Package, Quartz Countertops, Luxury Vinyl Panel Flooring (LVP) Package, Sprinkler System, Extended 2-10 Warranty Program, Professionally Installed Blinds, and that's just the start! (Pictures of Model Home) Price may reflect promotional discounts, if applicable