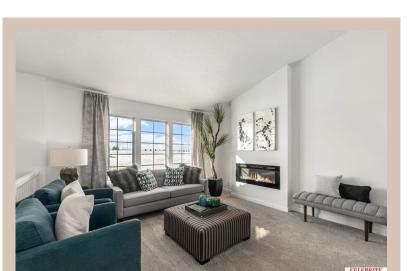

## **Details**

Price: 339900 Style: Multi-Level Floorplan: Vista

Communities: Lakeview 168

Bedrooms: 3 Baths: 2

Sq Footage: 1621

Included: Welcome to The Vista by Celebrity Homes. This Open Design begins with a large Gathering Room shared with a spacious Eat-In Island Kitchen. The Gathering Room is perfect for entertaining or just relaxing with its' Electric Linear Fireplace. Need a little more space? The finished lower level is just perfect! Owner's Suite is appointed with 2 walk-in closets, ¾ Bath with a Dual Vanity. Features of this 3 Bedroom, 2 Bath Home Include: Oversized 2 Car Garage with a Garage Door Opener, Refrigerator, Washer/Dryer Package, Quartz Countertops, Luxury Vinyl Panel Flooring (LVP) Package, Sprinkler System, Extended 2-10 Warranty Program, Professionally Installed Blinds, and that's just the start! (Pictures of Model Home) Price may reflect promotional discounts, if applicable