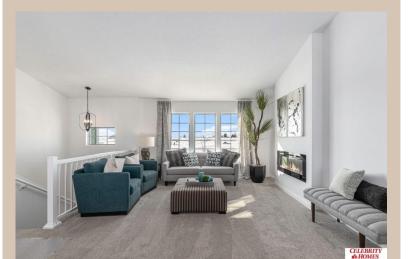

## **Details**

Price: 339900 Style: Multi-Level Floorplan: Vista

Communities: Lakeview 168

Bedrooms: 3 Baths: 2

Sq Footage: 1621

Included: Welcome to The Vista by Celebrity Homes. This Open Design begins with a large Gathering Room shared with a spacious Eat-In Island Kitchen. The Gathering Room is perfect for entertaining or just relaxing with its' Electric Linear Fireplace. Need a little more space? The finished lower level is just perfect! Owner's Suite is appointed with 2 walk-in closets, ¾ Bath with a Dual Vanity. Features of this 3 Bedroom, 2 Bath Home Include: Oversized 2 Car Garage with a Garage Door Opener, Refrigerator, Washer/Dryer Package, Quartz Countertops, Luxury Vinyl Panel Flooring (LVP) Package, Sprinkler System, Extended 2-10 Warranty Program, Professionally Installed Blinds, and that's just the start! (Pictures of Model Home) Price may reflect promotional discounts, if applicable