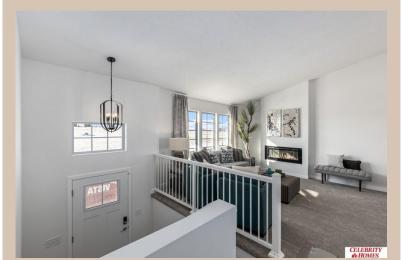

## **Details**

Price: 339900 Style: Multi-Level Floorplan: Vista

Communities: Lakeview 168

Bedrooms: 3 Baths: 2

Sq Footage: 1621

Included: Welcome to The Vista by Celebrity Homes. This Open Design begins with a large Gathering Room shared with a spacious Eat-In Island Kitchen. The Gathering Room is perfect for entertaining or just relaxing with its' Electric Linear Fireplace. Need a little more space? The finished lower level is just perfect! Owner's Suite is appointed with 2 walk-in closets, ¾ Bath with a Dual Vanity. Features of this 3 Bedroom, 2 Bath Home Include: Oversized 2 Car Garage with a Garage Door Opener, Refrigerator, Washer/Dryer Package, Quartz Countertops, Luxury Vinyl Panel Flooring (LVP) Package, Sprinkler System, Extended 2-10 Warranty Program, Professionally Installed Blinds, and that's just the start! (Pictures of Model Home) Price may reflect promotional discounts, if applicable