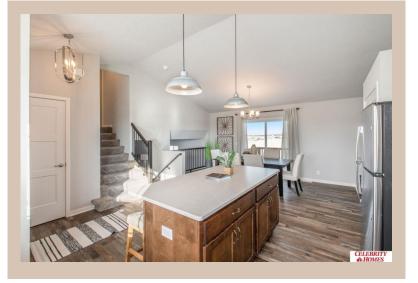

## Details

Price: 361900 Style : Multi-Level Floorplan: 2025 Del Ray Communities: Lakeview 168

Bedrooms: 3 Baths: 3

Sq Footage: 1849

Included: The Del Ray by Celebrity Homes. Volume ceilings welcome you to this truly Spacious Design. Once on the main floor, an Eat-In Island Kitchen with Dining Area is perfect for any growing family. A short step away will lead to a spacious Gathering Room that is sure to impress with its' Electric Linear Fireplace. Need even more space to entertain or just relax, what about finishing the lower level as an additional feature? Owner's Suite is appointed with a walk-in closet, 3/4 Bath with a Dual Vanity. Features of this 3 Bedroom, 2 Bath Home Include: 2 Car Garage with a Garage Door Opener, Refrigerator, Washer/Dryer Package, Quartz Countertops, Luxury Vinyl Panel Flooring (LVP) Package, Sprinkler System, Extended 2-10 Warranty Program, ½ Bath Rough-In, Professionally Installed Blinds, and that's just the start! (Pictures of Model Home) Price may reflect promotional discounts, if applicable