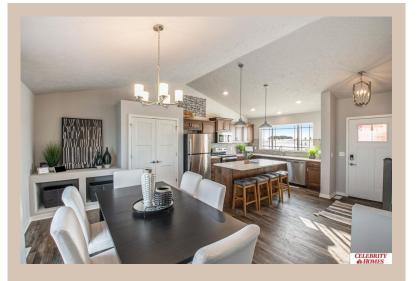

## Details

Price: 361900 Style : Multi-Level Floorplan: 2025 Del Ray Communities: Lakeview 168

Bedrooms: 3 Baths: 3

Sq Footage: 1849

Included: The Del Ray by Celebrity Homes. Volume ceilings welcome you to this truly Spacious Design. Once on the main floor, an Eat-In Island Kitchen with Dining Area is perfect for any growing family. A short step away will lead to a spacious Gathering Room that is sure to impress with its' Electric Linear Fireplace. Need even more space to entertain or just relax, what about finishing the lower level as an additional feature? Owner's Suite is appointed with a walk-in closet, 3/4 Bath with a Dual Vanity. Features of this 3 Bedroom, 2 Bath Home Include: 2 Car Garage with a Garage Door Opener, Refrigerator, Washer/Dryer Package, Quartz Countertops, Luxury Vinyl Panel Flooring (LVP) Package, Sprinkler System, Extended 2-10 Warranty Program, ½ Bath Rough-In, Professionally Installed Blinds, and that's just the start! (Pictures of Model Home) Price may reflect promotional discounts, if applicable