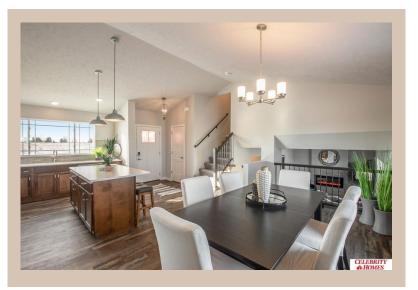

## Details

Price: 361900 Style : Multi-Level Floorplan: 2025 Del Ray Communities: Lakeview 168

Bedrooms: 3 Baths: 3

Sq Footage: 1849

Included: The Del Ray by Celebrity Homes. Volume ceilings welcome you to this truly Spacious Design. Once on the main floor, an Eat-In Island Kitchen with Dining Area is perfect for any growing family. A short step away will lead to a spacious Gathering Room that is sure to impress with its' Electric Linear Fireplace. Need even more space to entertain or just relax, what about finishing the lower level as an additional feature? Owner's Suite is appointed with a walk-in closet, 3/4 Bath with a Dual Vanity. Features of this 3 Bedroom, 2 Bath Home Include: 2 Car Garage with a Garage Door Opener, Refrigerator, Washer/Dryer Package, Quartz Countertops, Luxury Vinyl Panel Flooring (LVP) Package, Sprinkler System, Extended 2-10 Warranty Program, ½ Bath Rough-In, Professionally Installed Blinds, and that's just the start! (Pictures of Model Home) Price may reflect promotional discounts, if applicable