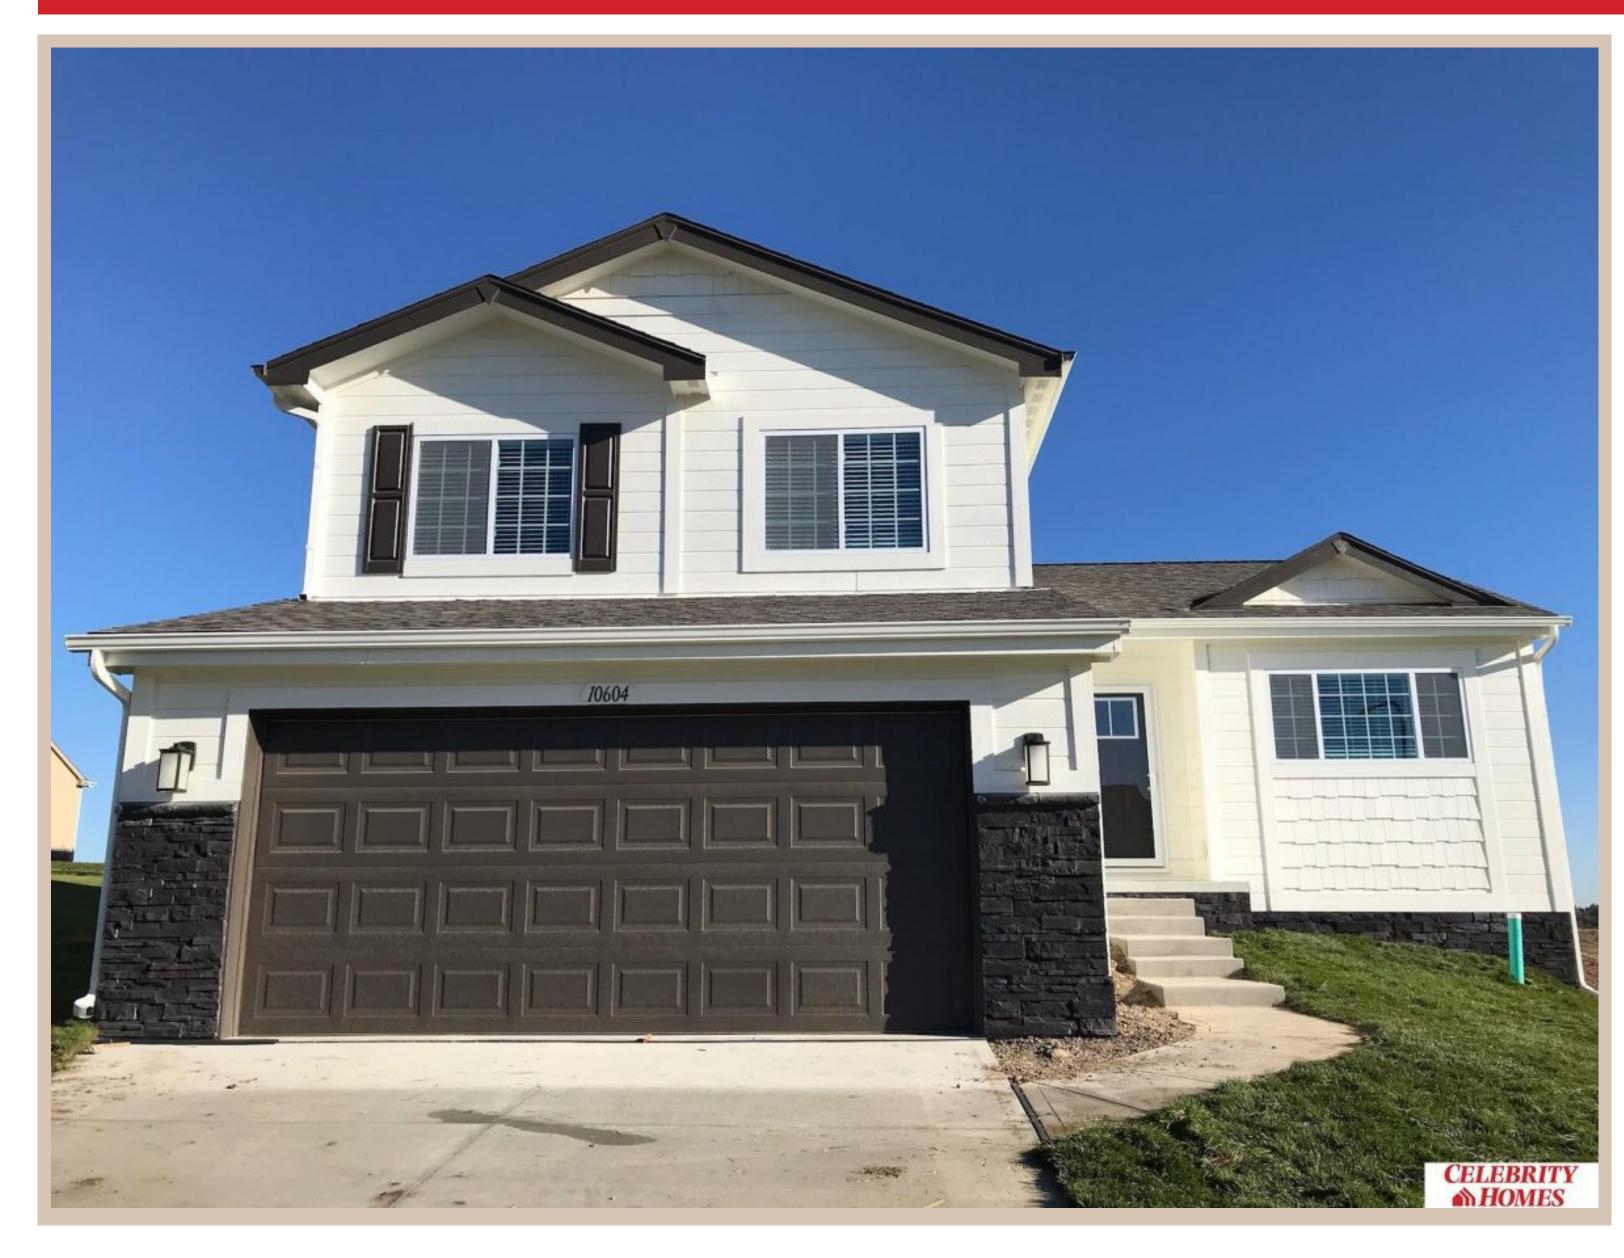

## Details

Price: 361900 Style : Multi-Level Floorplan: 2025 Del Ray Communities: Lakeview 168

Bedrooms: 3 Baths: 3

Sq Footage: 1849

Included: The Del Ray by Celebrity Homes. Volume ceilings welcome you to this truly Spacious Design. Once on the main floor, an Eat-In Island Kitchen with Dining Area is perfect for any growing family. A short step away will lead to a spacious Gathering Room that is sure to impress with its' Electric Linear Fireplace. Need even more space to entertain or just relax, what about finishing the lower level as an additional feature? Owner's Suite is appointed with a walk-in closet, 3/4 Bath with a Dual Vanity. Features of this 3 Bedroom, 2 Bath Home Include: 2 Car Garage with a Garage Door Opener, Refrigerator, Washer/Dryer Package, Quartz Countertops, Luxury Vinyl Panel Flooring (LVP) Package, Sprinkler System, Extended 2-10 Warranty Program, ½ Bath Rough-In, Professionally Installed Blinds, and that's just the start! (Pictures of Model Home) Price may reflect promotional discounts, if applicable