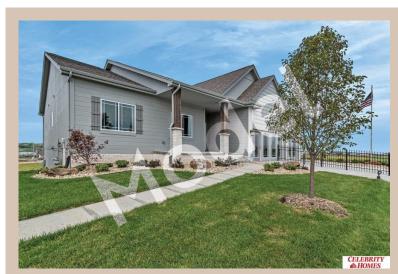

## **Details**

Price: 432900

Style: 1.0 Story/Ranch Floorplan: Shelby

Communities: Lakeview 168

Bedrooms: 4 Baths: 3

Sq Footage: 2961

Included: Model Home Not for Sale. MODEL HOME/NOT FOR SALE-Welcome to The Shelby by Celebrity Homes. Once past the covered front porch, you feel why this home has become so popular. Entering the foyer you will pass by double doors leading to a Den/Office. Past the "U" shaped stairwell is the Gathering Room with its' Electric Linear Fireplace. Entering the Eat In Island Kitchen you will notice how spacious it is & a large tucked away pantry. The Owner's Suite is appointed with a walk-in closet, 3/4 Privacy Bath Design with a Dual Vanity. An added bonus is the pass-thru from the Deluxe Bath from the Owner's Suite to the Laundry Room. Features of this 3 Bedroom, 2 Bath Home Include: 3 Car Garage w/ a Garage Door Openers, Refrigerator, Washer/Dryer Package, Quartz Countertops, LVP Flooring Package, Sprinkler System, Extended 2-10 Warranty Program, 3/4 Bath Rough-In, Professionally Installed Blinds, and that's just the start! (Pictures of Model Home) Final price may vary due to additional features add