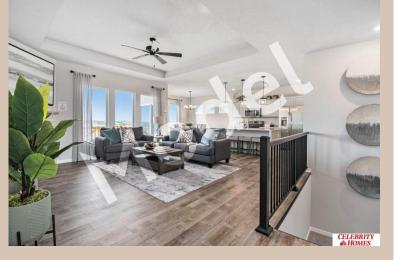

## **Details**

Price: 432900

Style: 1.0 Story/Ranch Floorplan: Shelby

Communities: Lakeview 168

Bedrooms: 4 Baths: 3

Sq Footage: 2961

Included: Model Home Not for Sale. MODEL HOME/NOT FOR SALE-Welcome to The Shelby by Celebrity Homes. Once past the covered front porch, you feel why this home has become so popular. Entering the foyer you will pass by double doors leading to a Den/Office. Past the "U" shaped stairwell is the Gathering Room with its' Electric Linear Fireplace. Entering the Eat In Island Kitchen you will notice how spacious it is & a large tucked away pantry. The Owner's Suite is appointed with a walk-in closet, 3/4 Privacy Bath Design with a Dual Vanity. An added bonus is the pass-thru from the Deluxe Bath from the Owner's Suite to the Laundry Room. Features of this 3 Bedroom, 2 Bath Home Include: 3 Car Garage w/ a Garage Door Openers, Refrigerator, Washer/Dryer Package, Quartz Countertops, LVP Flooring Package, Sprinkler System, Extended 2-10 Warranty Program, 3/4 Bath Rough-In, Professionally Installed Blinds, and that's just the start! (Pictures of Model Home) Final price may vary due to additional features add