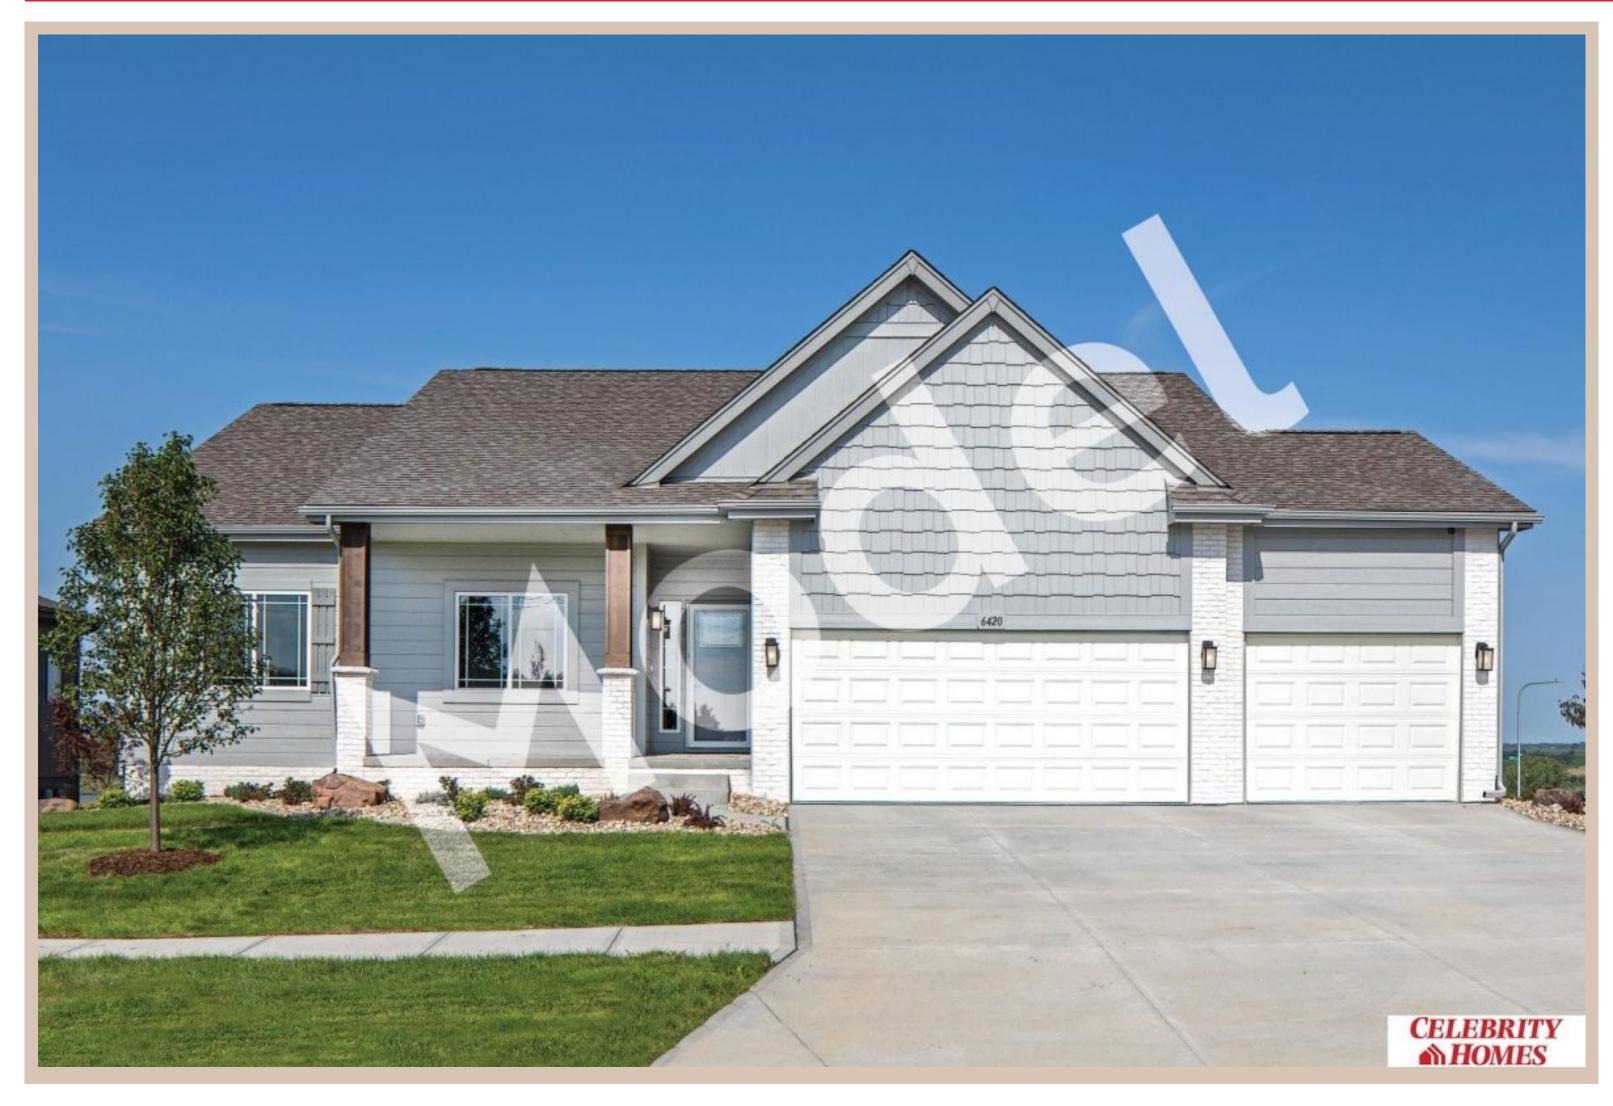

## **Details**

Price: 432900

Style: 1.0 Story/Ranch Floorplan: Shelby

Communities: Lakeview 168

Bedrooms: 4 Baths: 3

Sq Footage: 2961

Included: Model Home Not for Sale. MODEL HOME/NOT FOR SALE-Welcome to The Shelby by Celebrity Homes. Once past the covered front porch, you feel why this home has become so popular. Entering the foyer you will pass by double doors leading to a Den/Office. Past the "U" shaped stairwell is the Gathering Room with its' Electric Linear Fireplace. Entering the Eat In Island Kitchen you will notice how spacious it is & a large tucked away pantry. The Owner's Suite is appointed with a walk-in closet, 3/4 Privacy Bath Design with a Dual Vanity. An added bonus is the pass-thru from the Deluxe Bath from the Owner's Suite to the Laundry Room. Features of this 3 Bedroom, 2 Bath Home Include: 3 Car Garage w/ a Garage Door Openers, Refrigerator, Washer/Dryer Package, Quartz Countertops, LVP Flooring Package, Sprinkler System, Extended 2-10 Warranty Program, 3/4 Bath Rough-In, Professionally Installed Blinds, and that's just the start! (Pictures of Model Home) Final price may vary due to additional features add