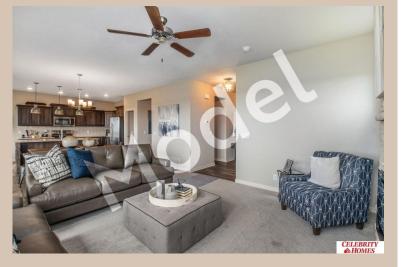

## **Details**

Price: 418900 Style: 2 Story Floorplan: Brooklyn

Communities: Lakeview 168

Bedrooms: 5 Baths: 3

Sq Footage: 2674

Included: MODEL HOME - NOT FOR SALE The "Brooklyn" by Celebrity Homes offers individual space! It is easy to do with 5 Bedrooms! And with a bedroom on the main level near ¾ Bath, hello Mother-in-law or guest room OR home office! Oversized Island Kitchen with Large Pantry, Multi Entry Drop Area, Owner's Suite includes New Privacy Bath Design, Three Car Garage & that's just the start! Quality GE Appliances (Refrigerator, Washer & Dryer), Designer Light Pkgs, GDO, Window Blinds & Extended 2-10 Warranty Program. Ask about a 6 BEDROOM PACKAGE (Pictures of Model Home) Final price may vary due to additional features added at time of contract