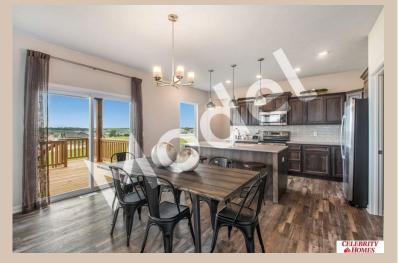

## **Details**

Price: 418900 Style: 2 Story Floorplan: Brooklyn

Communities: Lakeview 168

Bedrooms: 5 Baths: 3

Sq Footage: 2674

Included: MODEL HOME - NOT FOR SALE The "Brooklyn" by Celebrity Homes offers individual space! It is easy to do with 5 Bedrooms! And with a bedroom on the main level near ¾ Bath, hello Mother-in-law or guest room OR home office! Oversized Island Kitchen with Large Pantry, Multi Entry Drop Area, Owner's Suite includes New Privacy Bath Design, Three Car Garage & that's just the start! Quality GE Appliances (Refrigerator, Washer & Dryer), Designer Light Pkgs, GDO, Window Blinds & Extended 2-10 Warranty Program. Ask about a 6 BEDROOM PACKAGE (Pictures of Model Home) Final price may vary due to additional features added at time of contract