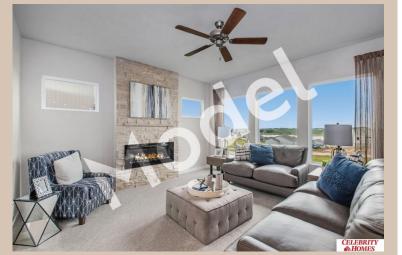

## **Details**

Price: 418900 Style: 2 Story Floorplan: Brooklyn

Communities: Lakeview 168

Bedrooms: 5 Baths: 3

Sq Footage: 2674

Included: MODEL HOME - NOT FOR SALE The "Brooklyn" by Celebrity Homes offers individual space! It is easy to do with 5 Bedrooms! And with a bedroom on the main level near ¾ Bath, hello Mother-in-law or guest room OR home office! Oversized Island Kitchen with Large Pantry, Multi Entry Drop Area, Owner's Suite includes New Privacy Bath Design, Three Car Garage & that's just the start! Quality GE Appliances (Refrigerator, Washer & Dryer), Designer Light Pkgs, GDO, Window Blinds & Extended 2-10 Warranty Program. Ask about a 6 BEDROOM PACKAGE (Pictures of Model Home) Final price may vary due to additional features added at time of contract