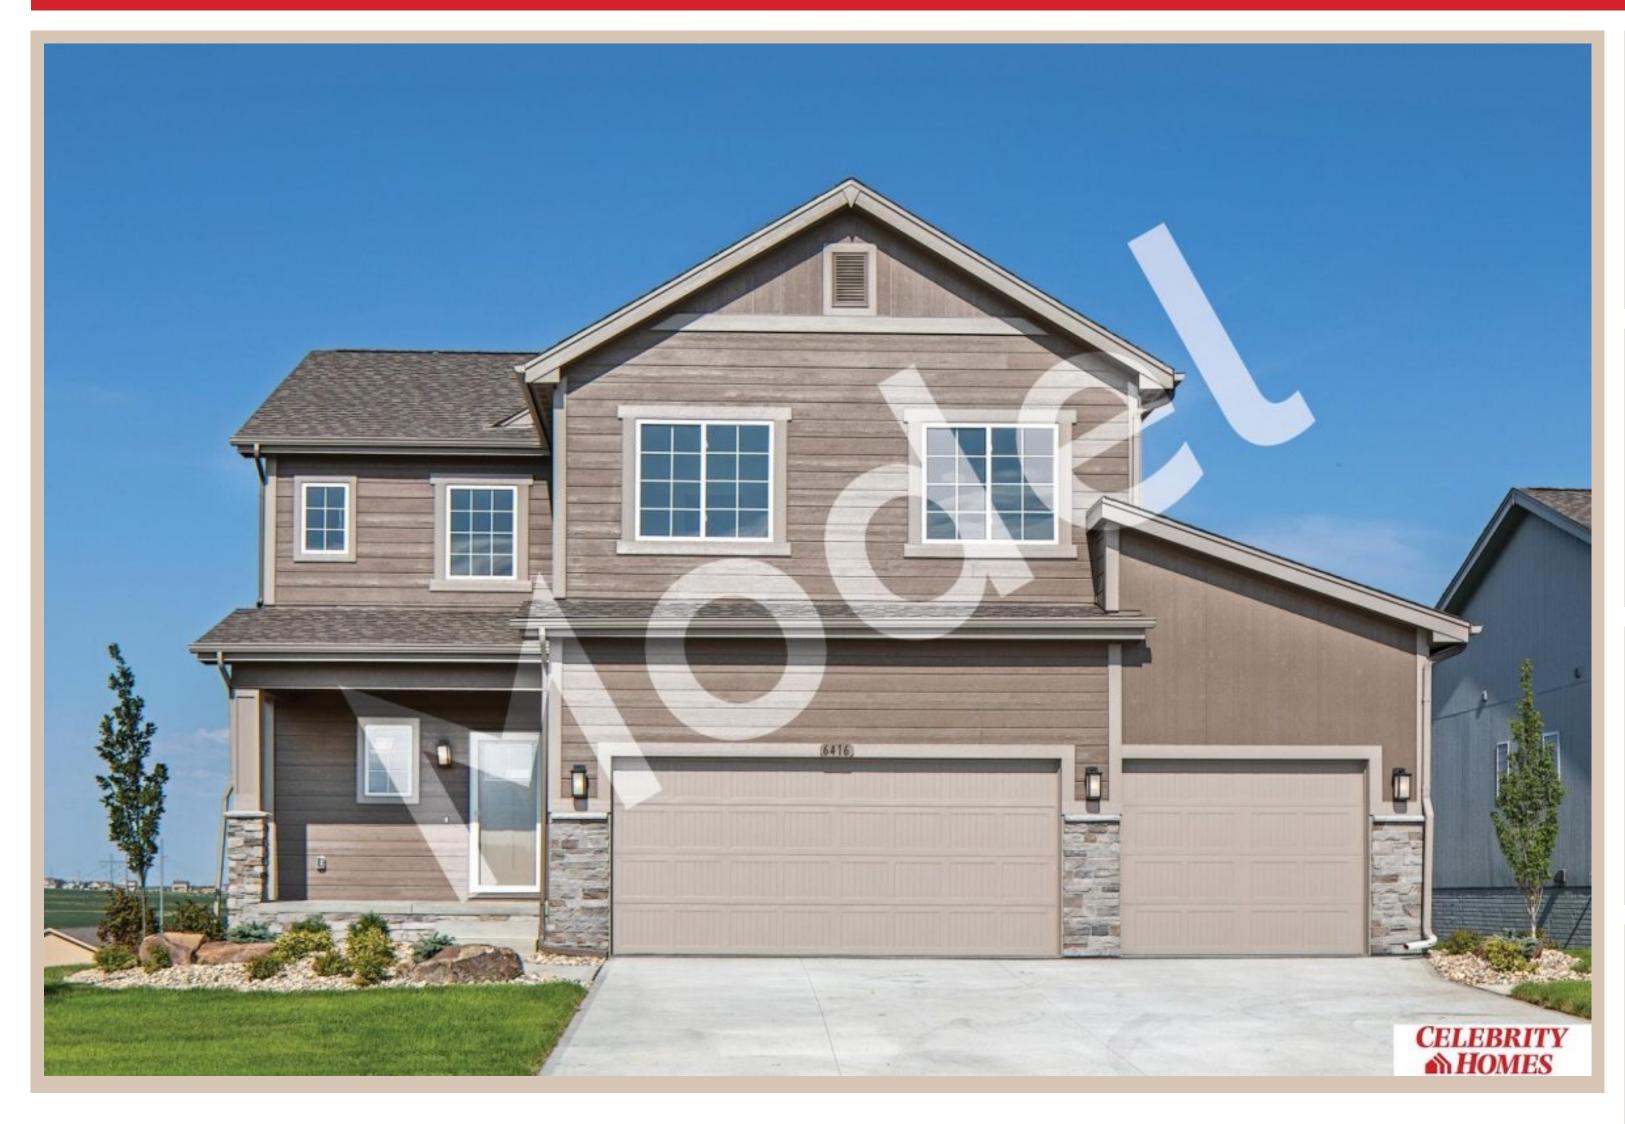

## 6416 N 168 Avenue, Omaha, Ne 68116

## **Details**

Price: 418900 Style: 2 Story Floorplan: Brooklyn

Communities: Lakeview 168

Bedrooms: 5 Baths: 3

Sq Footage: 2674

Included: MODEL HOME - NOT FOR SALE The "Brooklyn" by Celebrity Homes offers individual space! It is easy to do with 5 Bedrooms! And with a bedroom on the main level near ¾ Bath, hello Mother-in-law or guest room OR home office! Oversized Island Kitchen with Large Pantry, Multi Entry Drop Area, Owner's Suite includes New Privacy Bath Design, Three Car Garage & that's just the start! Quality GE Appliances (Refrigerator, Washer & Dryer), Designer Light Pkgs, GDO, Window Blinds & Extended 2-10 Warranty Program. Ask about a 6 BEDROOM PACKAGE (Pictures of Model Home) Final price may vary due to additional features added at time of contract