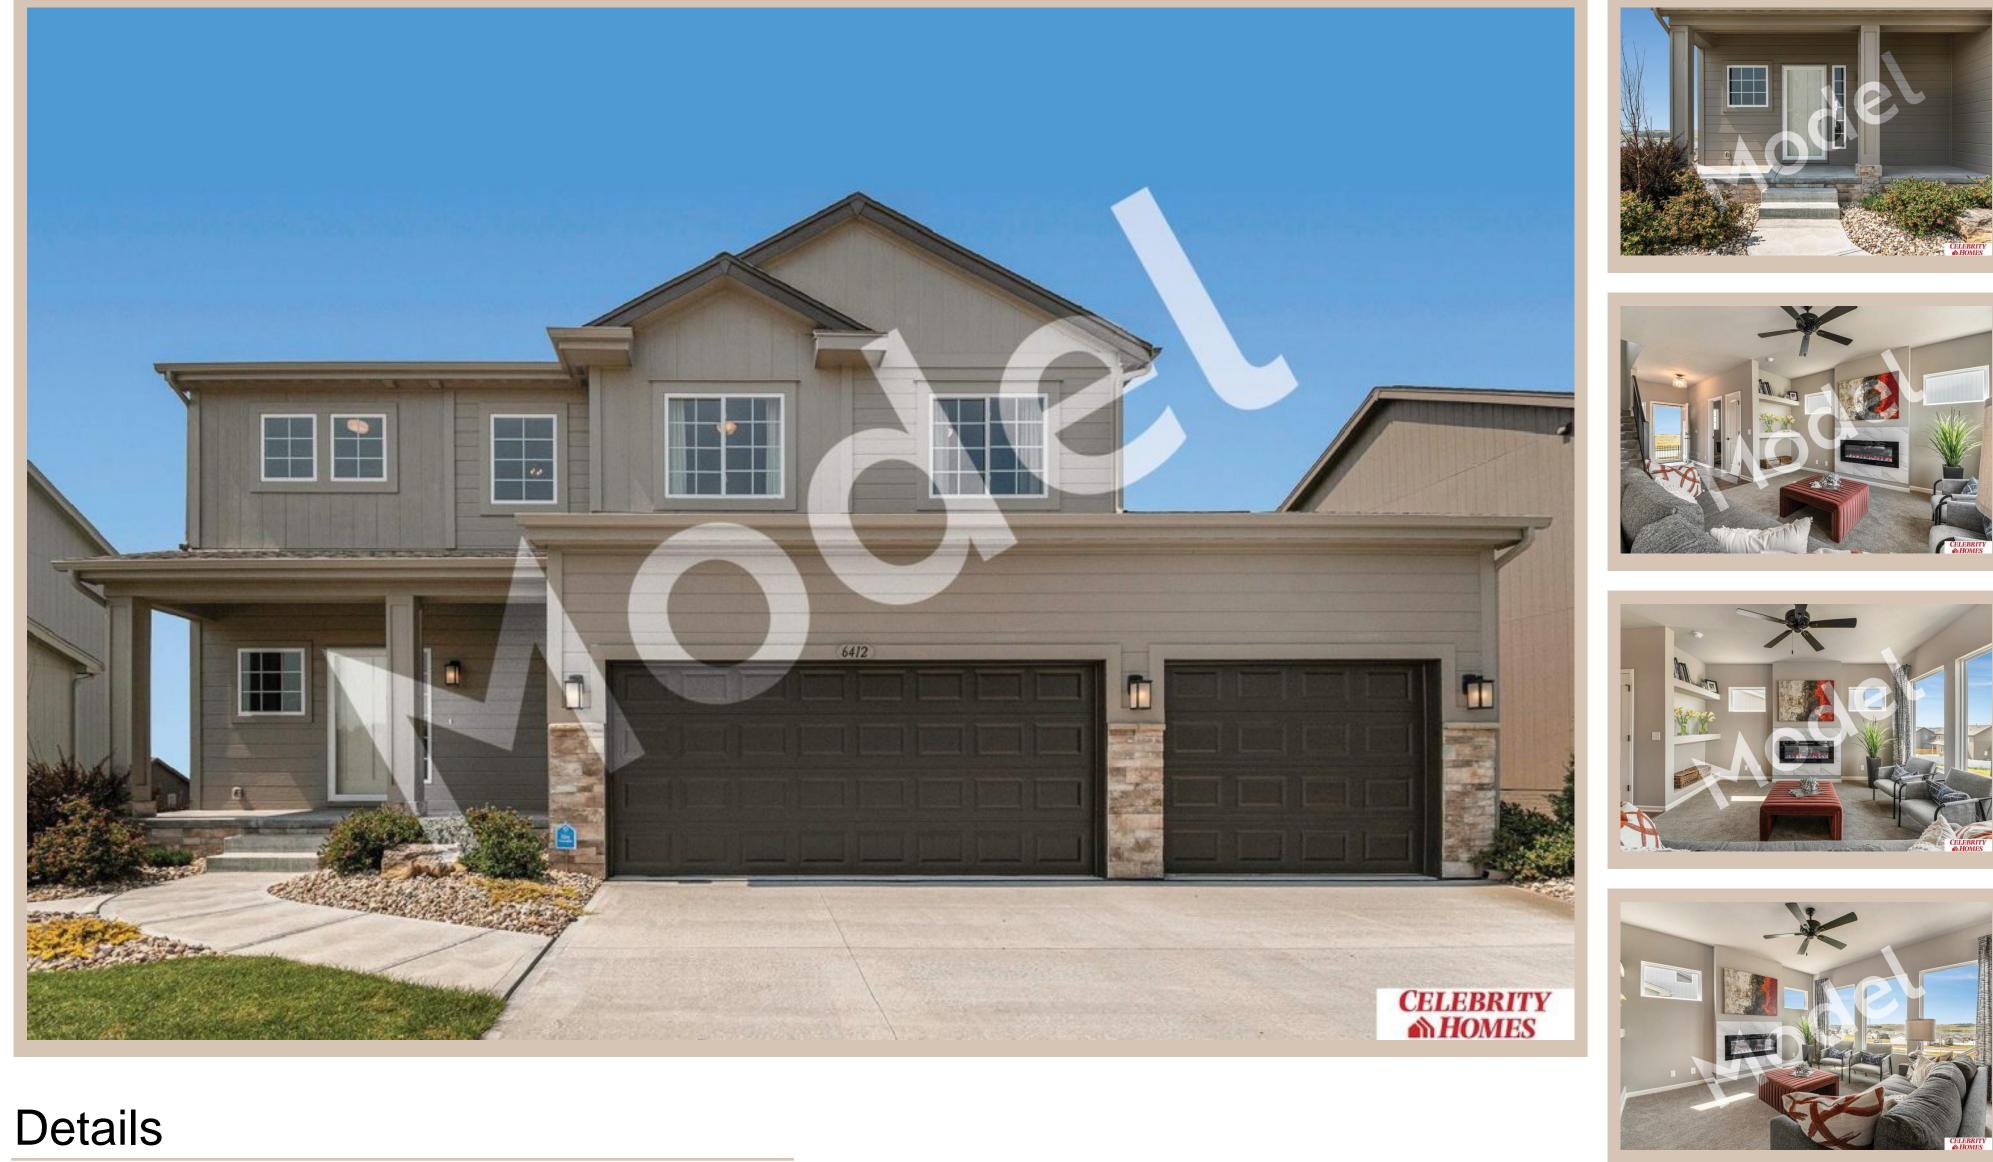

## 6412 N 168 Avenue, Omaha, Ne 68116

Price : 402900 Style : 2 Story Floorplan : Seville Communities : Lakeview 168 Bedrooms: 4 Baths: 3 Sq Footage : 2486 Included : MODEL HOME - NOT FOR SALE The "Seville" by Celebrity Homes. Open Design offers an oversized Island Kitchen, Gathering Room, Owner's Suite includes spacious Bath w/ Deluxe Shower & Dual Vanity & that's just the start! Quality GE Appliances (Refrigerator, Washer & Dryer), Designer Light Pkgs, GDO, Window Blinds & Extended 2-10 Warranty Program. (Pictures of Model Home) Final price may vary due to additional features added at time of contract School District : Bennington Directions : From 168th & Ida St, Head South to Reddick. Turn right (West) into community. Visit model homes at Highland Hills for access to homes and Community Map.