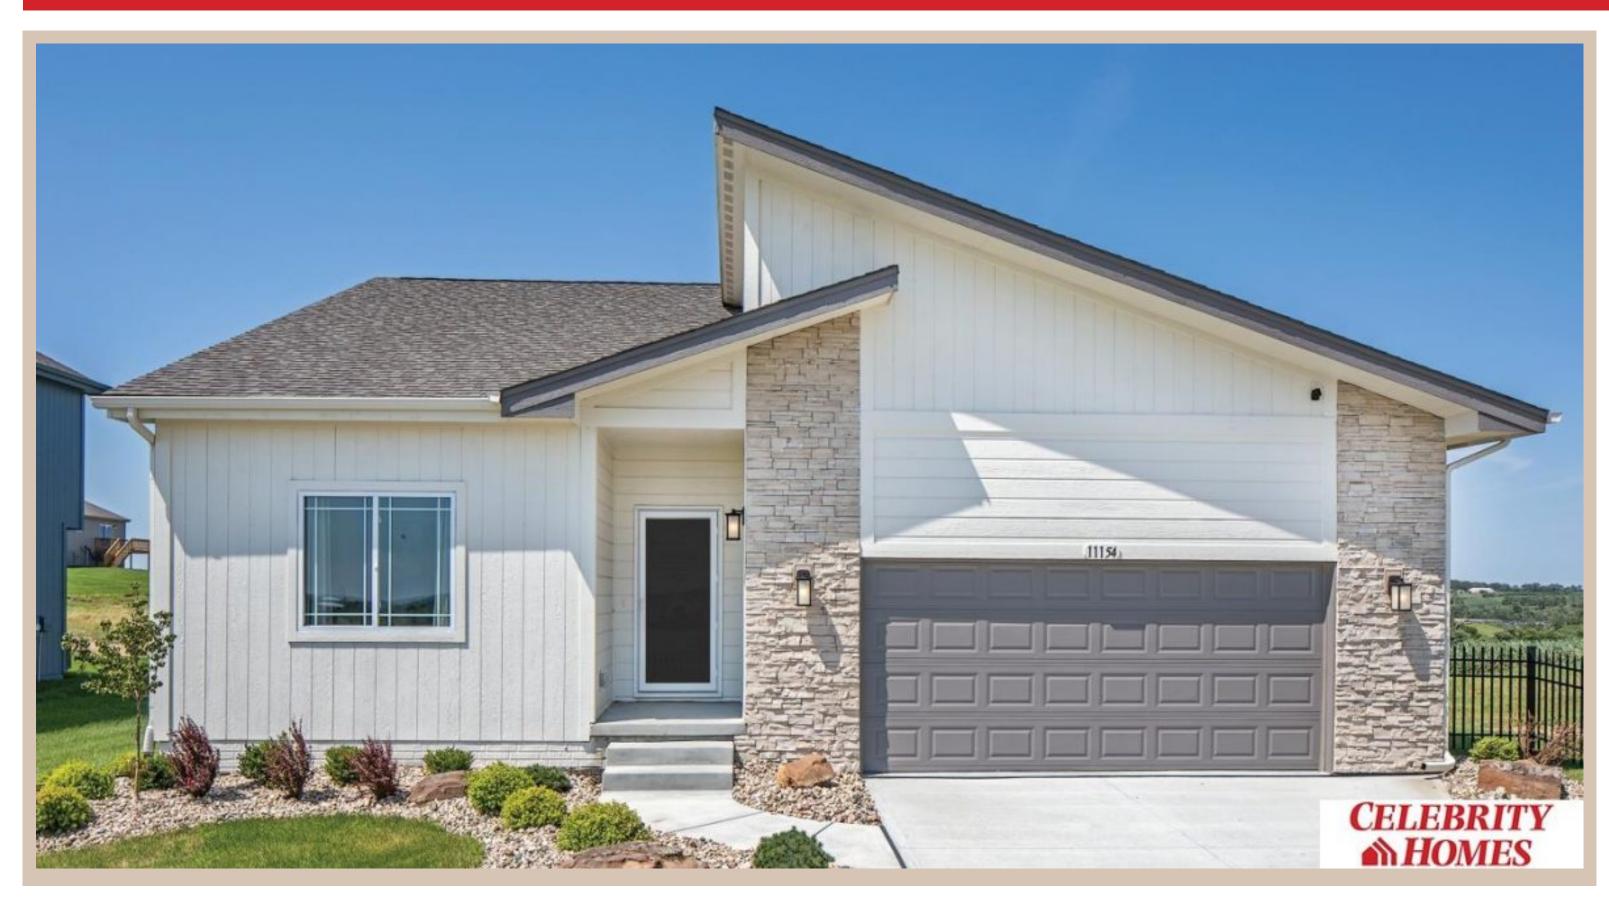

## 6301 S 210 Avenue, Elkhorn, Ne 68022

## **Details**

Price: 405400

Style: 1.0 Story/Ranch Floorplan: Concord

Communities: Harrison 210

Bedrooms: 3 Baths: 2

Sq Footage: 1533

Included: Welcome to The Concord by Celebrity Homes. Split bedroom Ranch Design that offers 3 bedrooms on the main floor (2 on one side, 1 on the other)...privacy for the Owner's Suite. The Concord Design offers a surprisingly roomy main floor Gathering Room leading into an Eat-In Island Kitchen and Dining Area. Plenty of room in the lower level for a Rec Room, another Bedroom, and even another 3/4 Bath! Owner's Suite is appointed with a walk-in closet, 3/4 Privacy Bath Design with a Dual Vanity. Features of this 3 Bedroom, 2 Bath Home Include: 2 Car Garage with a Garage Door Opener, Refrigerator, Washer/Dryer Package, Quartz Countertops, Luxury Vinyl Panel Flooring (LVP) Package, Sprinkler System, Extended 2-10 Warranty Program, 3/4 Bath Rough-In, Professionally Installed Blinds, and that's just the start! (Pictures of Model Home) Price may reflect promotional discounts, if applicable