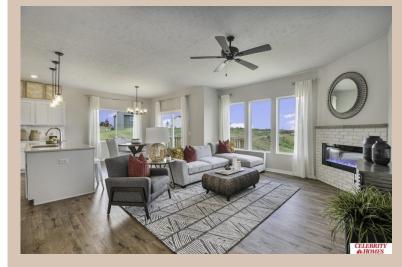

## **Details**

Price: 405400

Style: 1.0 Story/Ranch Floorplan: Concord

Communities: Harrison 210

Bedrooms: 3 Baths: 2

Sq Footage: 1533

Included: Welcome to The Concord by Celebrity Homes. Split bedroom Ranch Design that offers 3 bedrooms on the main floor (2 on one side, 1 on the other)...privacy for the Owner's Suite. The Concord Design offers a surprisingly roomy main floor Gathering Room leading into an Eat-In Island Kitchen and Dining Area. Plenty of room in the lower level for a Rec Room, another Bedroom, and even another 3/4 Bath! Owner's Suite is appointed with a walk-in closet, 3/4 Privacy Bath Design with a Dual Vanity. Features of this 3 Bedroom, 2 Bath Home Include: 2 Car Garage with a Garage Door Opener, Refrigerator, Washer/Dryer Package, Quartz Countertops, Luxury Vinyl Panel Flooring (LVP) Package, Sprinkler System, Extended 2-10 Warranty Program, 3/4 Bath Rough-In, Professionally Installed Blinds, and that's just the start! (Pictures of Model Home) Price may reflect promotional discounts, if applicable