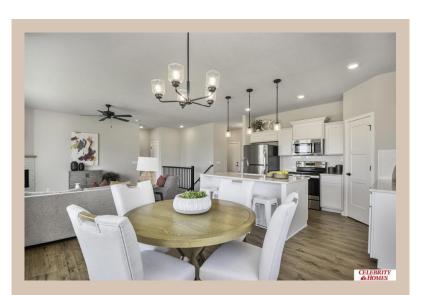

## **Details**

Price: 405400

Style: 1.0 Story/Ranch Floorplan: Concord

Communities: Harrison 210

Bedrooms: 3 Baths: 2

Sq Footage: 1533

Included: Welcome to The Concord by Celebrity Homes. Split bedroom Ranch Design that offers 3 bedrooms on the main floor (2 on one side, 1 on the other)...privacy for the Owner's Suite. The Concord Design offers a surprisingly roomy main floor Gathering Room leading into an Eat-In Island Kitchen and Dining Area. Plenty of room in the lower level for a Rec Room, another Bedroom, and even another 3/4 Bath! Owner's Suite is appointed with a walk-in closet, 3/4 Privacy Bath Design with a Dual Vanity. Features of this 3 Bedroom, 2 Bath Home Include: 2 Car Garage with a Garage Door Opener, Refrigerator, Washer/Dryer Package, Quartz Countertops, Luxury Vinyl Panel Flooring (LVP) Package, Sprinkler System, Extended 2-10 Warranty Program, 3/4 Bath Rough-In, Professionally Installed Blinds, and that's just the start! (Pictures of Model Home) Price may reflect promotional discounts, if applicable