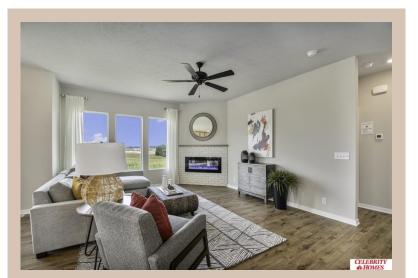

## **Details**

Price: 405400

Style: 1.0 Story/Ranch Floorplan: Concord

Communities: Harrison 210

Bedrooms: 3 Baths: 2

Sq Footage: 1533

Included: Welcome to The Concord by Celebrity Homes. Split bedroom Ranch Design that offers 3 bedrooms on the main floor (2 on one side, 1 on the other)...privacy for the Owner's Suite. The Concord Design offers a surprisingly roomy main floor Gathering Room leading into an Eat-In Island Kitchen and Dining Area. Plenty of room in the lower level for a Rec Room, another Bedroom, and even another 3/4 Bath! Owner's Suite is appointed with a walk-in closet, 3/4 Privacy Bath Design with a Dual Vanity. Features of this 3 Bedroom, 2 Bath Home Include: 2 Car Garage with a Garage Door Opener, Refrigerator, Washer/Dryer Package, Quartz Countertops, Luxury Vinyl Panel Flooring (LVP) Package, Sprinkler System, Extended 2-10 Warranty Program, 3/4 Bath Rough-In, Professionally Installed Blinds, and that's just the start! (Pictures of Model Home) Price may reflect promotional discounts, if applicable