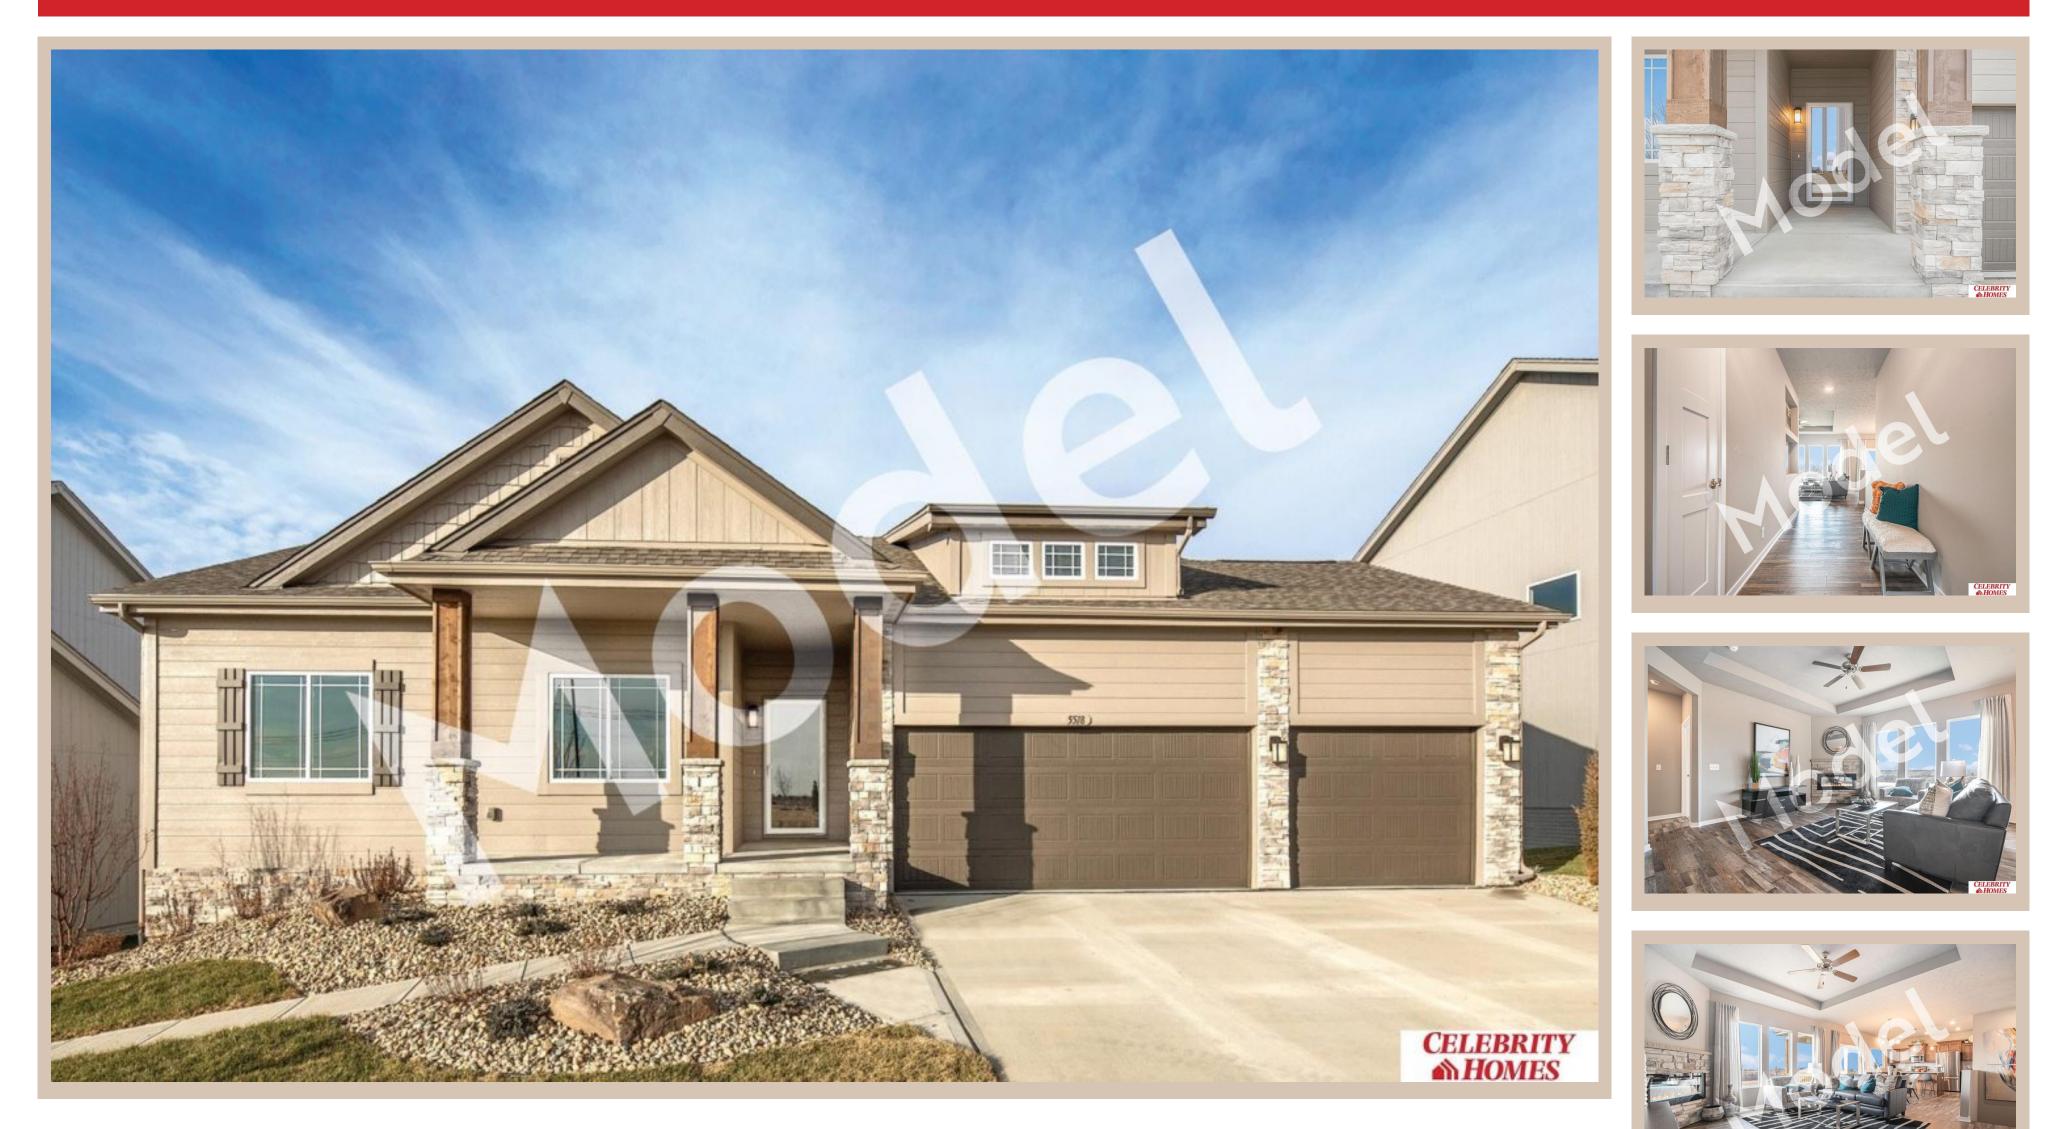

## Details

Price : 397900 Style : 1.0 Story/Ranch Floorplan : Cambridge Communities : Woodbrook Bedrooms: 4 Baths: 3 Sq Footage : 2556 Included : Model Home Not for Sale. MODEL HOME -NOT FOR SALE The Cambridge by Celebrity Homes. Beginning with a covered front porch, this ranch design is welcoming as soon as you walk up. And it gets even better when you enter! The Eat-In Island Kitchen boasts of not only space but even an oversized window at the kitchen sink.(nice touch). The tucked away Drop Area leading to the garage is an added bonus. The Gathering Room has an Electric Linear Fireplace glowing a flame and blowing warm air. The Owner's Suite is appointed with a walk-in closet, <sup>3</sup>/<sub>4</sub> Privacy Bath Design with a Dual Vanity. Features of this 3 Bedroom, 2 Bath Home Include: 3 Car Garage w a Garage Door Opener, Refrigerator, Washer/Dryer Package, Quartz Countertops, Luxury Vinyl Panel Flooring (LVP) Package, Sprinkler System, Extended 2-10 Warranty Program, 3/4 Bath Rough-In, Professionally Installed Blinds, and that's just the start!(Pictures of Model Home) Final price may vary due to additional features added at time of contract School District : Elkhorn Directions : From 180th & Fort, drive North to Hartman