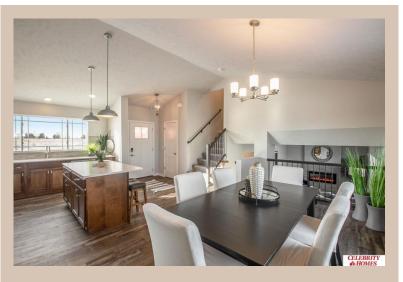

## **Details**

Price: 360900 Style : Multi-Level Floorplan : Del Ray Communities: Woodbrook

Bedrooms: 3

Baths: 3

Sq Footage: 1849

Included: The Del Ray by Celebrity Homes. Volume ceilings welcome you to this truly Spacious Design. Once on the main floor, an Eat-In Island Kitchen with Dining Area is perfect for any growing family. A short step away will lead to a spacious Gathering Room that is sure to impress with its' Electric Linear Fireplace. Need even more space to entertain or just relax, what about finishing the lower level as an additional feature? Owner's Suite is appointed with a walk-in closet, 3/4 Bath with a Dual Vanity. Features of this 3 Bedroom, 2 Bath Home Include: 2 Car Garage with a Garage Door Opener, Refrigerator, Washer/Dryer Package, Quartz Countertops, Luxury Vinyl Panel Flooring (LVP) Package, Sprinkler System, Extended 2-10 Warranty Program, ½ Bath Rough-In, Professionally Installed Blinds, and that's just the start! (Pictures of Model Home) Price may reflect promotional discounts, if applicable Estimate Completion: 150 Days