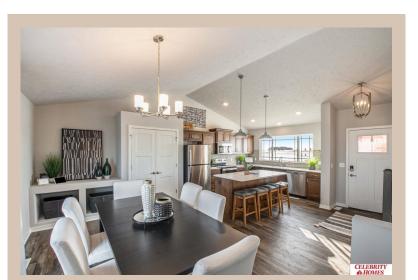

## **Details**

Price: 360900 Style : Multi-Level Floorplan : Del Ray Communities: Woodbrook

Bedrooms: 3

Baths: 3

Sq Footage: 1849

Included: The Del Ray by Celebrity Homes. Volume ceilings welcome you to this truly Spacious Design. Once on the main floor, an Eat-In Island Kitchen with Dining Area is perfect for any growing family. A short step away will lead to a spacious Gathering Room that is sure to impress with its' Electric Linear Fireplace. Need even more space to entertain or just relax, what about finishing the lower level as an additional feature? Owner's Suite is appointed with a walk-in closet, 3/4 Bath with a Dual Vanity. Features of this 3 Bedroom, 2 Bath Home Include: 2 Car Garage with a Garage Door Opener, Refrigerator, Washer/Dryer Package, Quartz Countertops, Luxury Vinyl Panel Flooring (LVP) Package, Sprinkler System, Extended 2-10 Warranty Program, ½ Bath Rough-In, Professionally Installed Blinds, and that's just the start! (Pictures of Model Home) Price may reflect promotional discounts, if applicable Estimate Completion: 150 Days