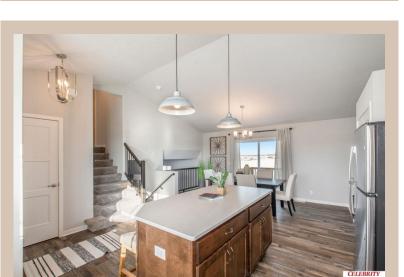

## **Details**

Price: 360900 Style : Multi-Level Floorplan : Del Ray Communities: Woodbrook

Bedrooms: 3

Baths: 3

Sq Footage: 1849

Included: The Del Ray by Celebrity Homes. Volume ceilings welcome you to this truly Spacious Design. Once on the main floor, an Eat-In Island Kitchen with Dining Area is perfect for any growing family. A short step away will lead to a spacious Gathering Room that is sure to impress with its' Electric Linear Fireplace. Need even more space to entertain or just relax, what about finishing the lower level as an additional feature? Owner's Suite is appointed with a walk-in closet, 3/4 Bath with a Dual Vanity. Features of this 3 Bedroom, 2 Bath Home Include: 2 Car Garage with a Garage Door Opener, Refrigerator, Washer/Dryer Package, Quartz Countertops, Luxury Vinyl Panel Flooring (LVP) Package, Sprinkler System, Extended 2-10 Warranty Program, ½ Bath Rough-In, Professionally Installed Blinds, and that's just the start! (Pictures of Model Home) Price may reflect promotional discounts, if applicable Estimate Completion: 150 Days