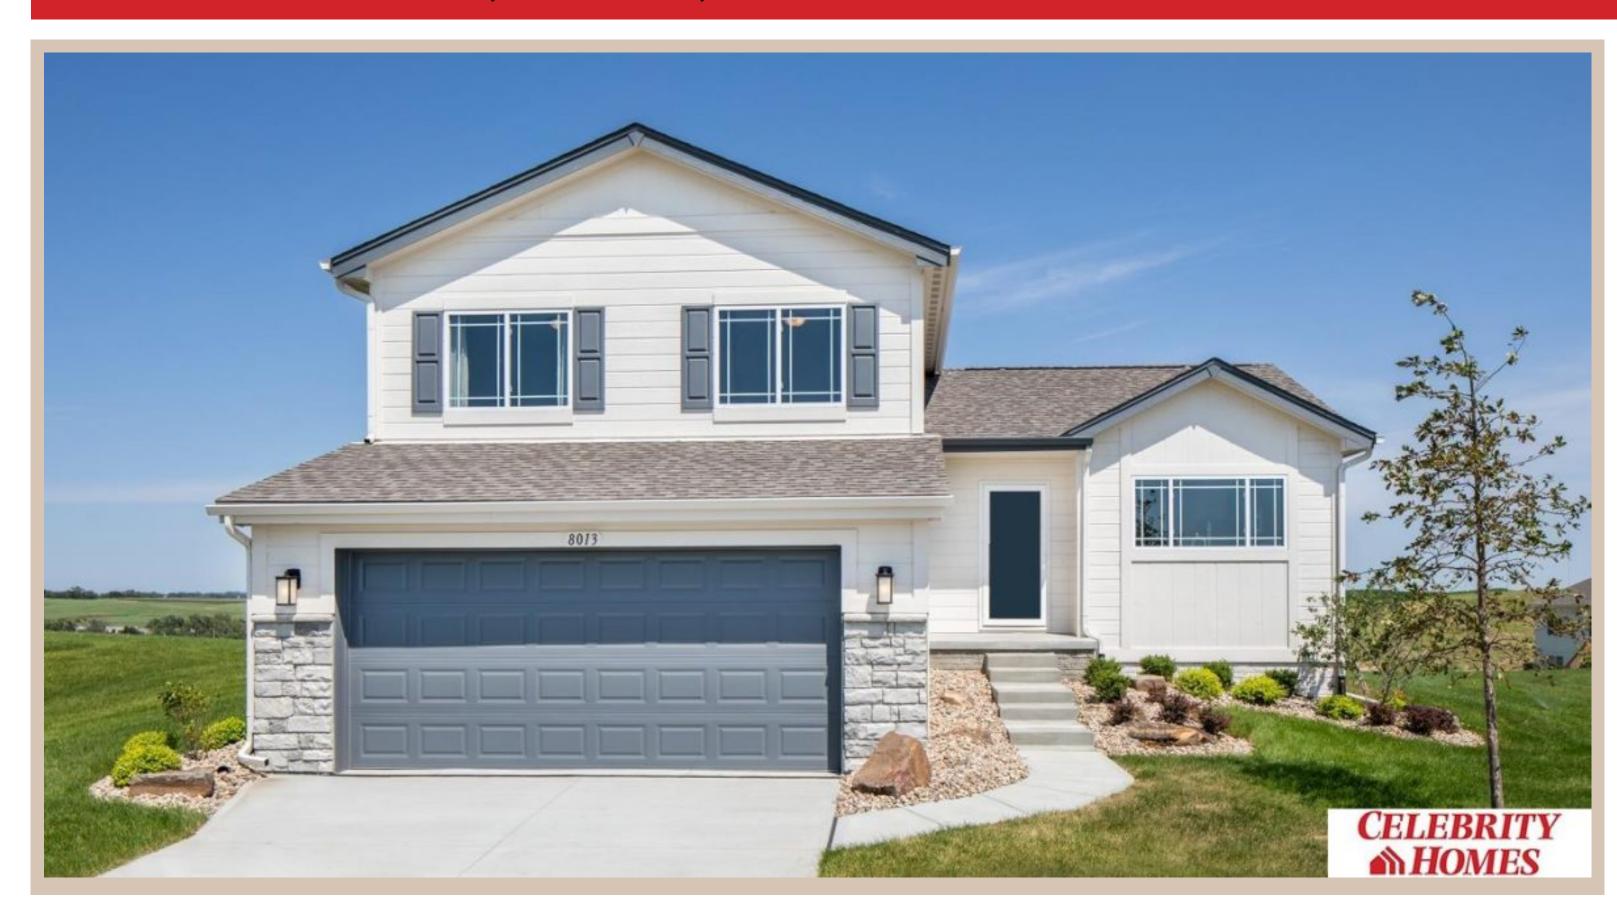

## **Details**

Price: 360900 Style : Multi-Level Floorplan : Del Ray Communities: Woodbrook

Bedrooms: 3

Baths: 3

Sq Footage: 1849

Included: The Del Ray by Celebrity Homes. Volume ceilings welcome you to this truly Spacious Design. Once on the main floor, an Eat-In Island Kitchen with Dining Area is perfect for any growing family. A short step away will lead to a spacious Gathering Room that is sure to impress with its' Electric Linear Fireplace. Need even more space to entertain or just relax, what about finishing the lower level as an additional feature? Owner's Suite is appointed with a walk-in closet, 3/4 Bath with a Dual Vanity. Features of this 3 Bedroom, 2 Bath Home Include: 2 Car Garage with a Garage Door Opener, Refrigerator, Washer/Dryer Package, Quartz Countertops, Luxury Vinyl Panel Flooring (LVP) Package, Sprinkler System, Extended 2-10 Warranty Program, ½ Bath Rough-In, Professionally Installed Blinds, and that's just the start! (Pictures of Model Home) Price may reflect promotional discounts, if applicable Estimate Completion: 150 Days