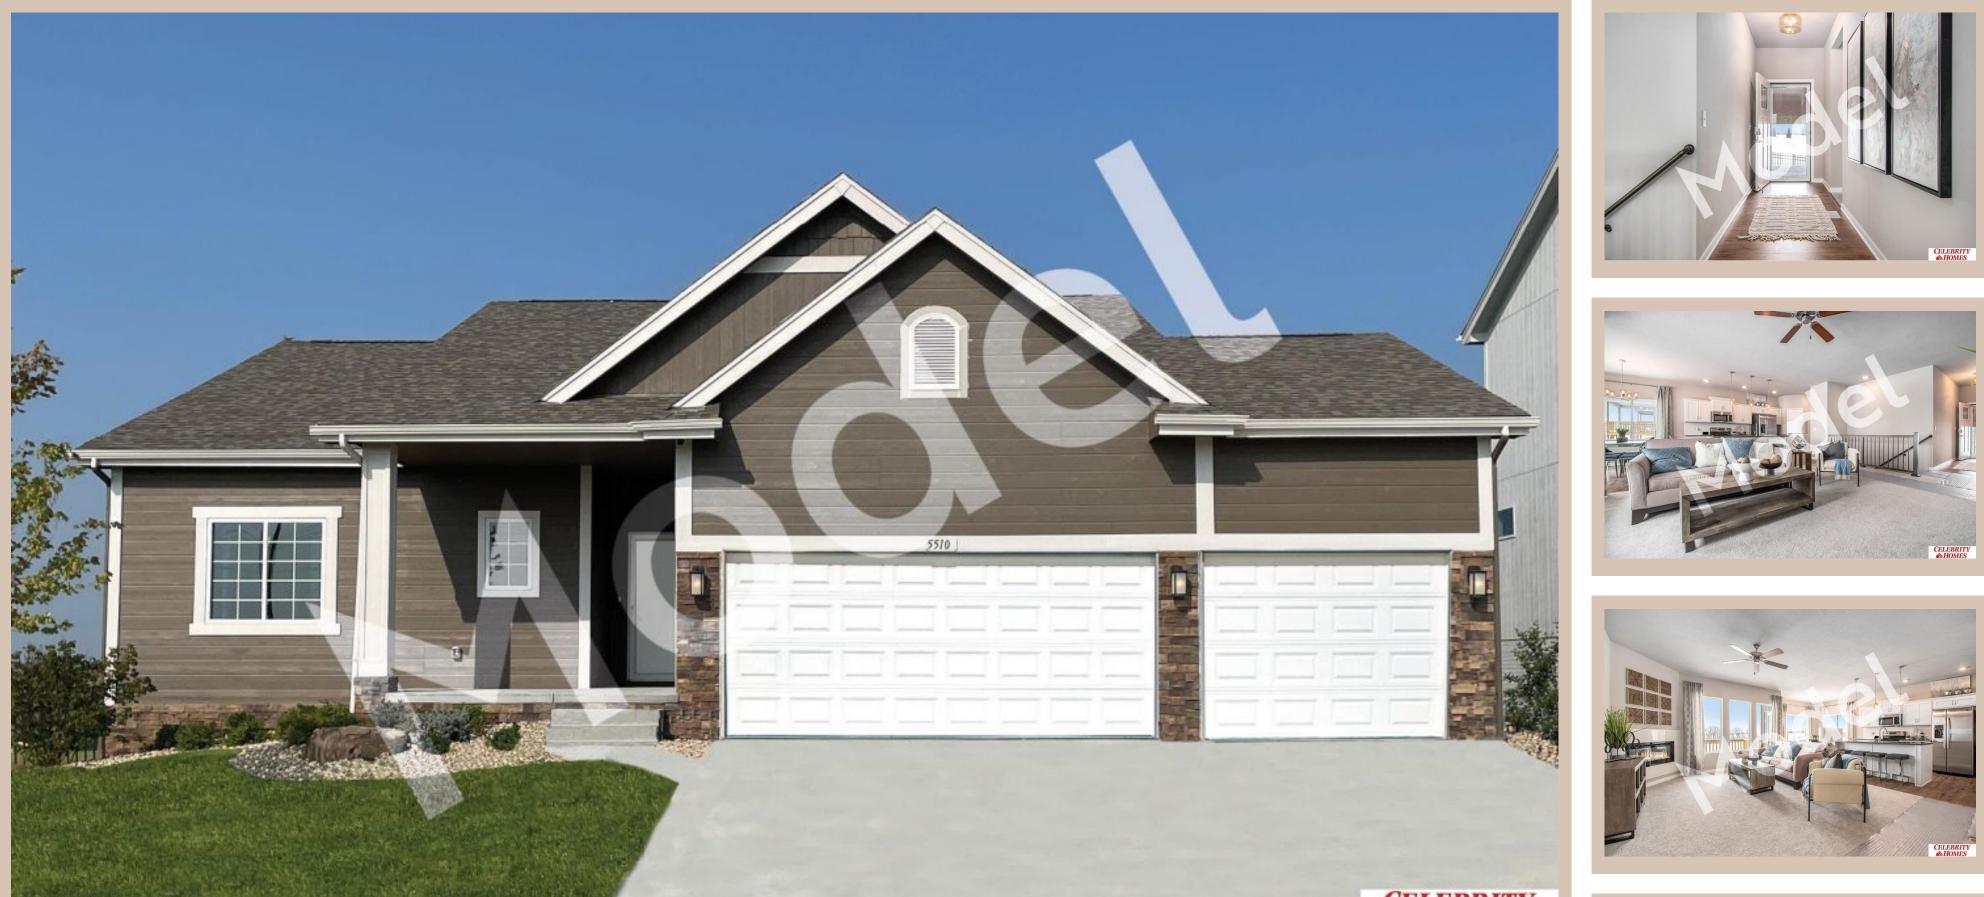

## 5510 N 180 Avenue, Elkhorn, Ne 68022

## Details

Price : 379900 Style : 1.0 Story/Ranch Floorplan : Sheridan Communities : Woodbrook Bedrooms: 4 Baths: 3 Sq Footage : 2333 Included : Model Home Not for Sale. MODEL HOME -NOT FOR SALE Welcome to The Sheridan by Celebrity Homes. Ranch Design that offers 3 bedrooms on the main floor This design offers a surprisingly roomy main floor Gathering Room leading into an Eat-In Island Kitchen and Dining Area. Plenty of room in the lower level for a Rec Room, another Bedroom, and even another <sup>3</sup>/<sub>4</sub> Bath! Owner's Suite is appointed with a walk-in closet, <sup>3</sup>⁄<sub>4</sub> Privacy Bath Design with a Dual Vanity. Features of this 3 Bedroom, 2 Bath Home Include: 2 Car Garage with a Garage Door Opener, Refrigerator, Washer/Dryer Package, Quartz Countertops, Luxury Vinyl Panel Flooring (LVP) Package, Sprinkler System, Extended 2-10

Warranty Program, 3/4 Bath Rough-In, Professionally Installed Blinds, and that's just the start! (Pictures of Model Home) Final price may vary due to additional features added at time of contract. School District : Elkhorn Directions : From 180th & Fort, drive North to Hartman Ave. Visit Model Homes for access to homes and Community Map.