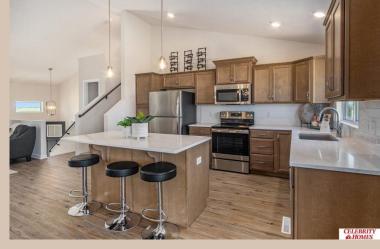

## 5441 N 180 Avenue, Elkhorn, Ne 68022

Price : 348400 Style : Multi-Level Floorplan : Carlton Communities : Woodbrook Bedrooms: 3 Baths: 3 Sq Footage : 1732 Included : Welcome to The Carlton by Celebrity Homes. An Open Foyer welcomes you to this truly Spacious Design. Once on the main floor, the Gathering Room is sure to impress with its' high ceilings and Electric Linear Fireplace. An Eat-In Island Kitchen with Dining Area is perfect for a growing family. Need to entertain or just relax, the finished lower lever is PERFECT! And the additional daylight windows are the magic touch. Owner's Suite is appointed with a walk-in closet, <sup>3</sup>/<sub>4</sub> Bath with a Dual Vanity. Features of this 3 Bedroom, 2 Bath Home Include: Oversized 2 Car Garage with a Garage Door Opener, Refrigerator, Washer/Dryer Package, Quartz Countertops, Luxury Vinyl Panel Flooring (LVP) Package, Sprinkler System, Extended 2-10 Warranty Program, <sup>1</sup>/<sub>2</sub> Bath Rough-In, Professionally Installed Blinds, and that's just the start! (Pictures of Model Home) Price may reflect promotional discounts, if applicable.