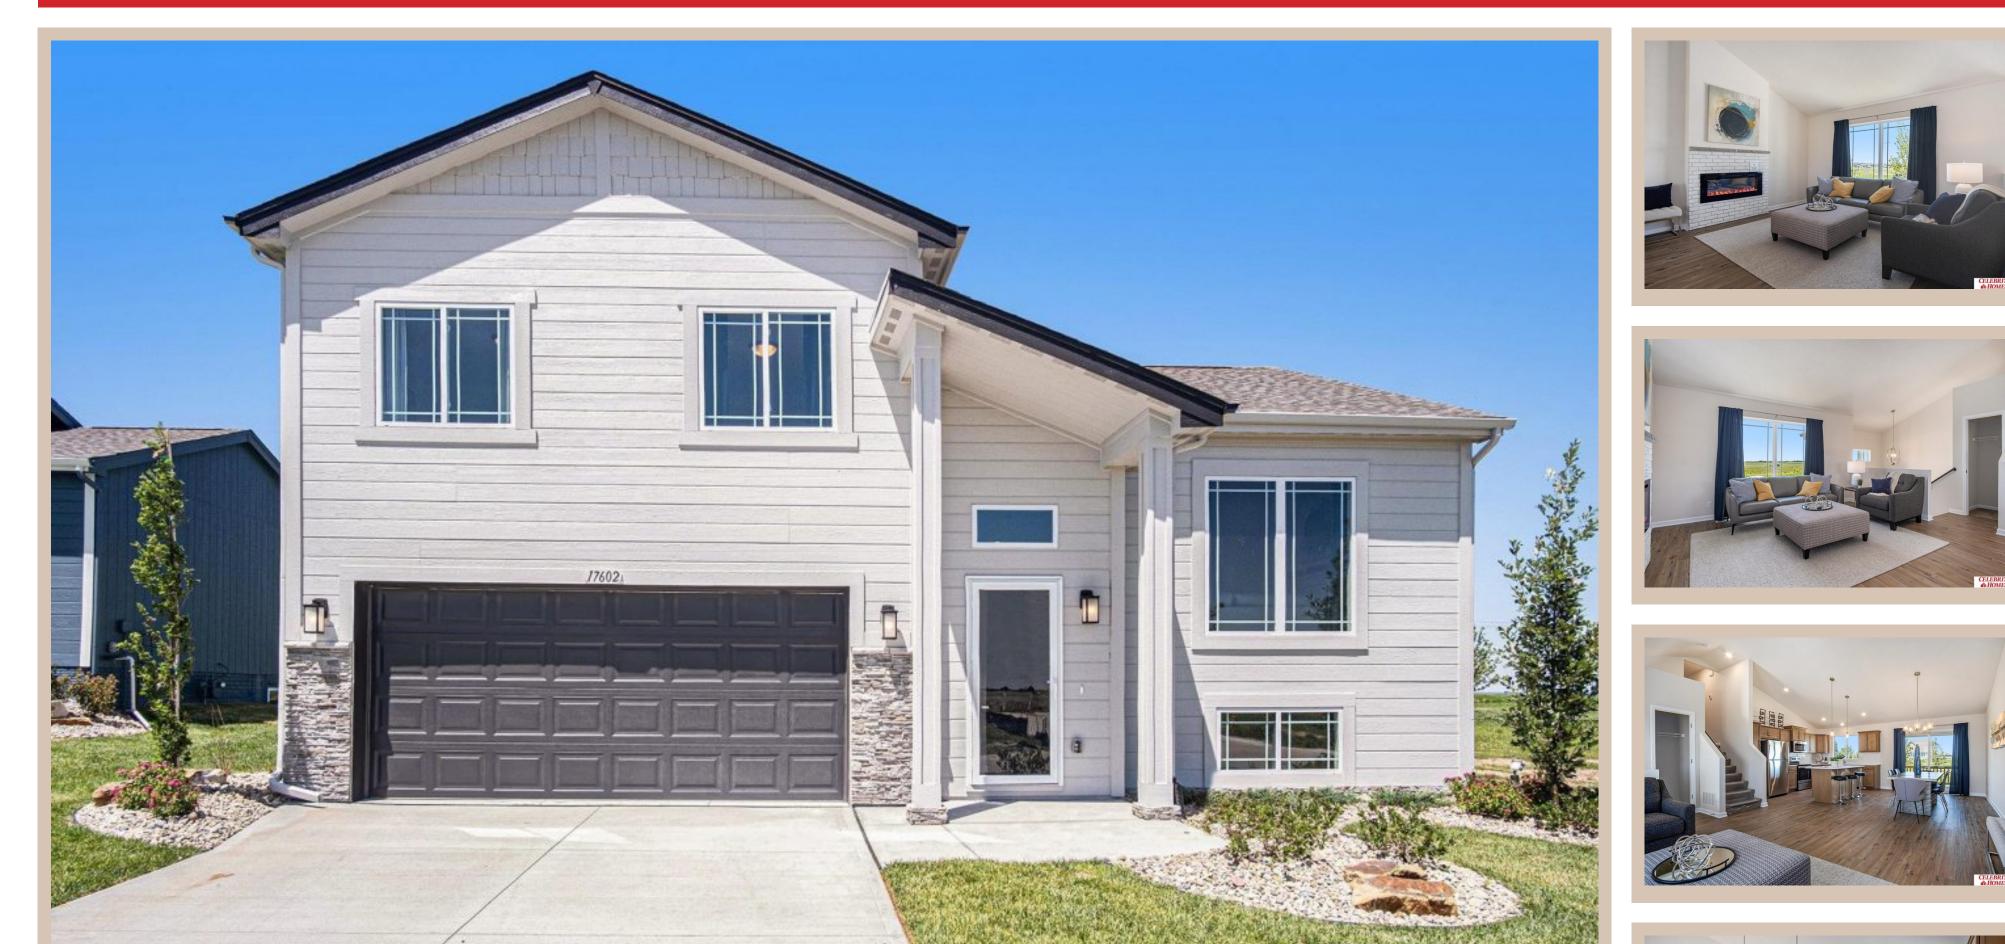

## 5441 N 180 Avenue, Elkhorn, Ne 68022

Price : 348400 Style : Multi-Level Floorplan : Carlton Communities : Woodbrook Bedrooms: 3 Baths: 3 Sq Footage : 1732 Included : Welcome to The Carlton by Celebrity Homes. An Open Foyer welcomes you to this truly Spacious Design. Once on the main floor, the Gathering Room is sure to impress with its' high ceilings and Electric Linear Fireplace. An Eat-In Island Kitchen with Dining Area is perfect for a growing family. Need to entertain or just relax, the finished lower lever is PERFECT! And the additional daylight windows are the magic touch. Owner's Suite is appointed with a walk-in closet, <sup>3</sup>/<sub>4</sub> Bath with a Dual Vanity. Features of this 3 Bedroom, 2 Bath Home Include: Oversized 2 Car Garage with a Garage Door Opener, Refrigerator, Washer/Dryer Package, Quartz Countertops, Luxury Vinyl Panel Flooring (LVP) Package, Sprinkler System, Extended 2-10 Warranty Program, <sup>1</sup>/<sub>2</sub> Bath Rough-In, Professionally Installed Blinds, and that's just the start! (Pictures of Model Home) Price may reflect promotional discounts, if applicable.