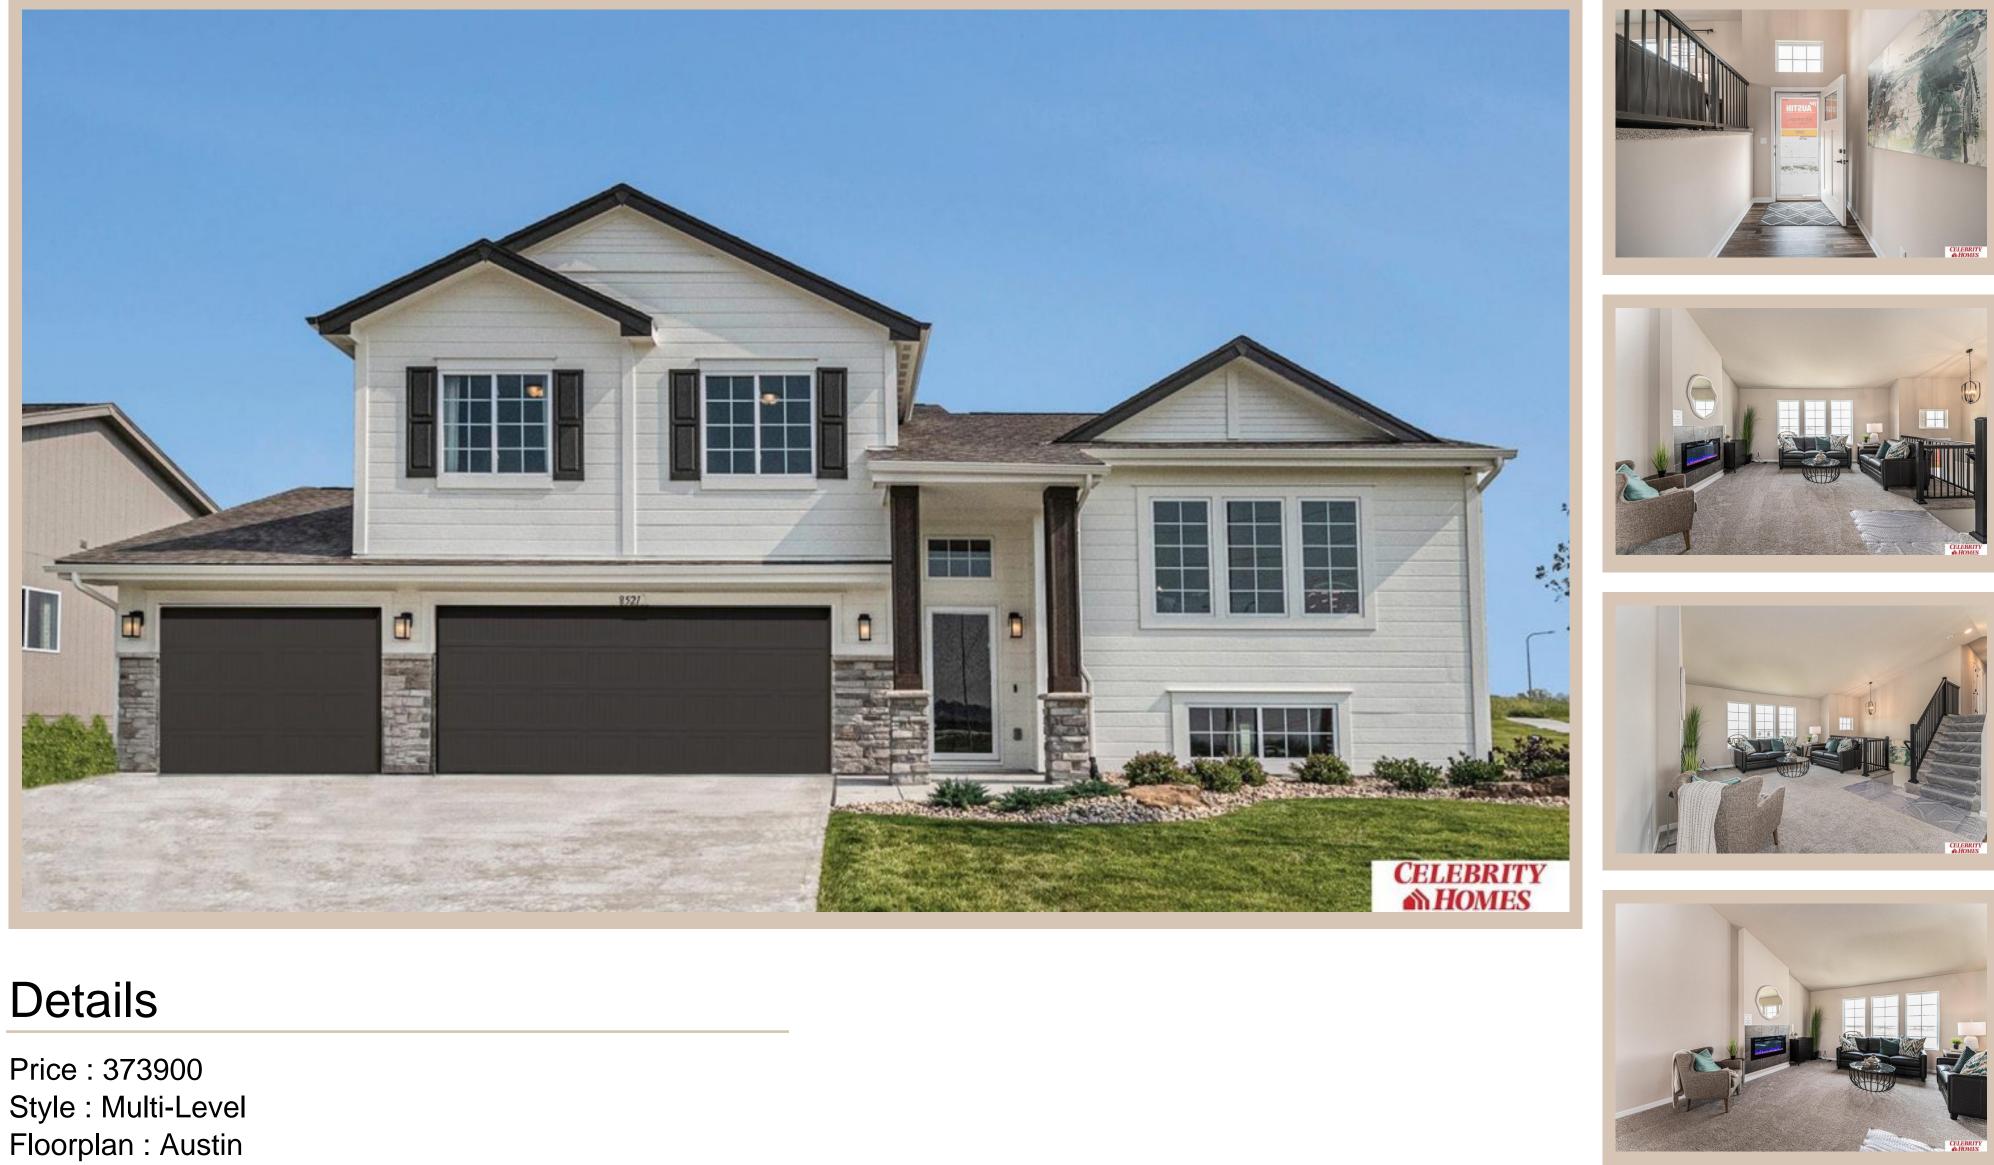

## 5306 Sheridan Road, Papillion, Ne 68133

**Communities : Lions Gate** Bedrooms: 3 Baths: 2 Sq Footage : 1870 Included : Welcome to The Austin by Celebrity Homes. A Grand Foyer welcomes you to this truly Open and Spacious Design. Once on the main floor, the Gathering Room is sure to impress with its' high ceilings and Electric Linear Fireplace. An Eat-In Island Kitchen with Dining Area is perfect for any size growing family. Need to entertain or just relax, the finished lower level is just PERFECT! And the additional daylight windows are the magic touch. A "Hidden Gem" of the Austin is its' upper level Laundry Room, close to bedrooms! Owner's Suite is appointed with a walk-in closet, <sup>3</sup>/<sub>4</sub> Bath with a Dual Vanity. Features of this 3 Bedroom, 2 Bath Home Include: Oversized 2 Car Garage with a Garage Door Opener, Refrigerator, Washer/Dryer Package, Quartz Countertops, Luxury Vinyl Panel Flooring (LVP) Package, Sprinkler System, Extended 2-10 Warranty Program, <sup>1</sup>/<sub>2</sub> Bath Rough-In, Professionally Installed Blinds, and that's just the start!(Pictures of Model Home) Price may reflect promotional discounts **Estimate Completion : 180 Days** 