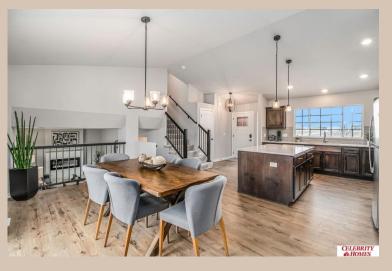

## **Details**

Price: 368400 Style : Multi-Level Floorplan: Weston

Communities: Harrison 210

Bedrooms: 3 Baths: 3

Sq Footage: 1986

Included: Welcome to The Weston by Celebrity Homes. Think SPACIOUS when you think The Weston. You don't need to look at the square footage to tell you that this New Home has plenty of space. Starting with the Large Eat In Island Kitchen and Dining Area. A few steps away is the Gathering Room which is sure to impress with its' Electric Linear Fireplace. Need to entertain or just relax? The finished lower level is just PERFECT! A "Hidden Gem" of the Weston is its' upper level Laundry Room.. near all the bedrooms! Large Owner's Suite is appointed with a walk-in closet, 3/4 Bath with a Dual Vanity. Features of this 3 Bedroom, 3 Bath Home Include: 2 Car Garage with a Garage Door Opener, Refrigerator, Washer/Dryer Package, Quartz Countertops, Luxury Vinyl Panel Flooring (LVP) Package, Sprinkler System, Extended 2-10 Warranty Program, Professionally Installed Blinds, and that's just the start! (Pictures of Model Home) Price may reflect promotional discounts, if applicable