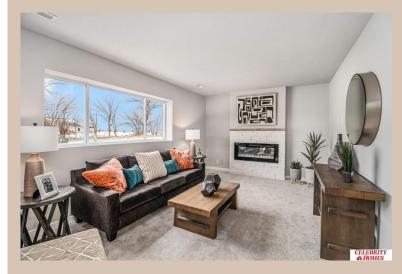

## **Details**

Price: 368400 Style : Multi-Level Floorplan: Weston

Communities: Harrison 210

Bedrooms: 3 Baths: 3

Sq Footage: 1986

Included: Welcome to The Weston by Celebrity Homes. Think SPACIOUS when you think The Weston. You don't need to look at the square footage to tell you that this New Home has plenty of space. Starting with the Large Eat In Island Kitchen and Dining Area. A few steps away is the Gathering Room which is sure to impress with its' Electric Linear Fireplace. Need to entertain or just relax? The finished lower level is just PERFECT! A "Hidden Gem" of the Weston is its' upper level Laundry Room.. near all the bedrooms! Large Owner's Suite is appointed with a walk-in closet, 3/4 Bath with a Dual Vanity. Features of this 3 Bedroom, 3 Bath Home Include: 2 Car Garage with a Garage Door Opener, Refrigerator, Washer/Dryer Package, Quartz Countertops, Luxury Vinyl Panel Flooring (LVP) Package, Sprinkler System, Extended 2-10 Warranty Program, Professionally Installed Blinds, and that's just the start! (Pictures of Model Home) Price may reflect promotional discounts, if applicable