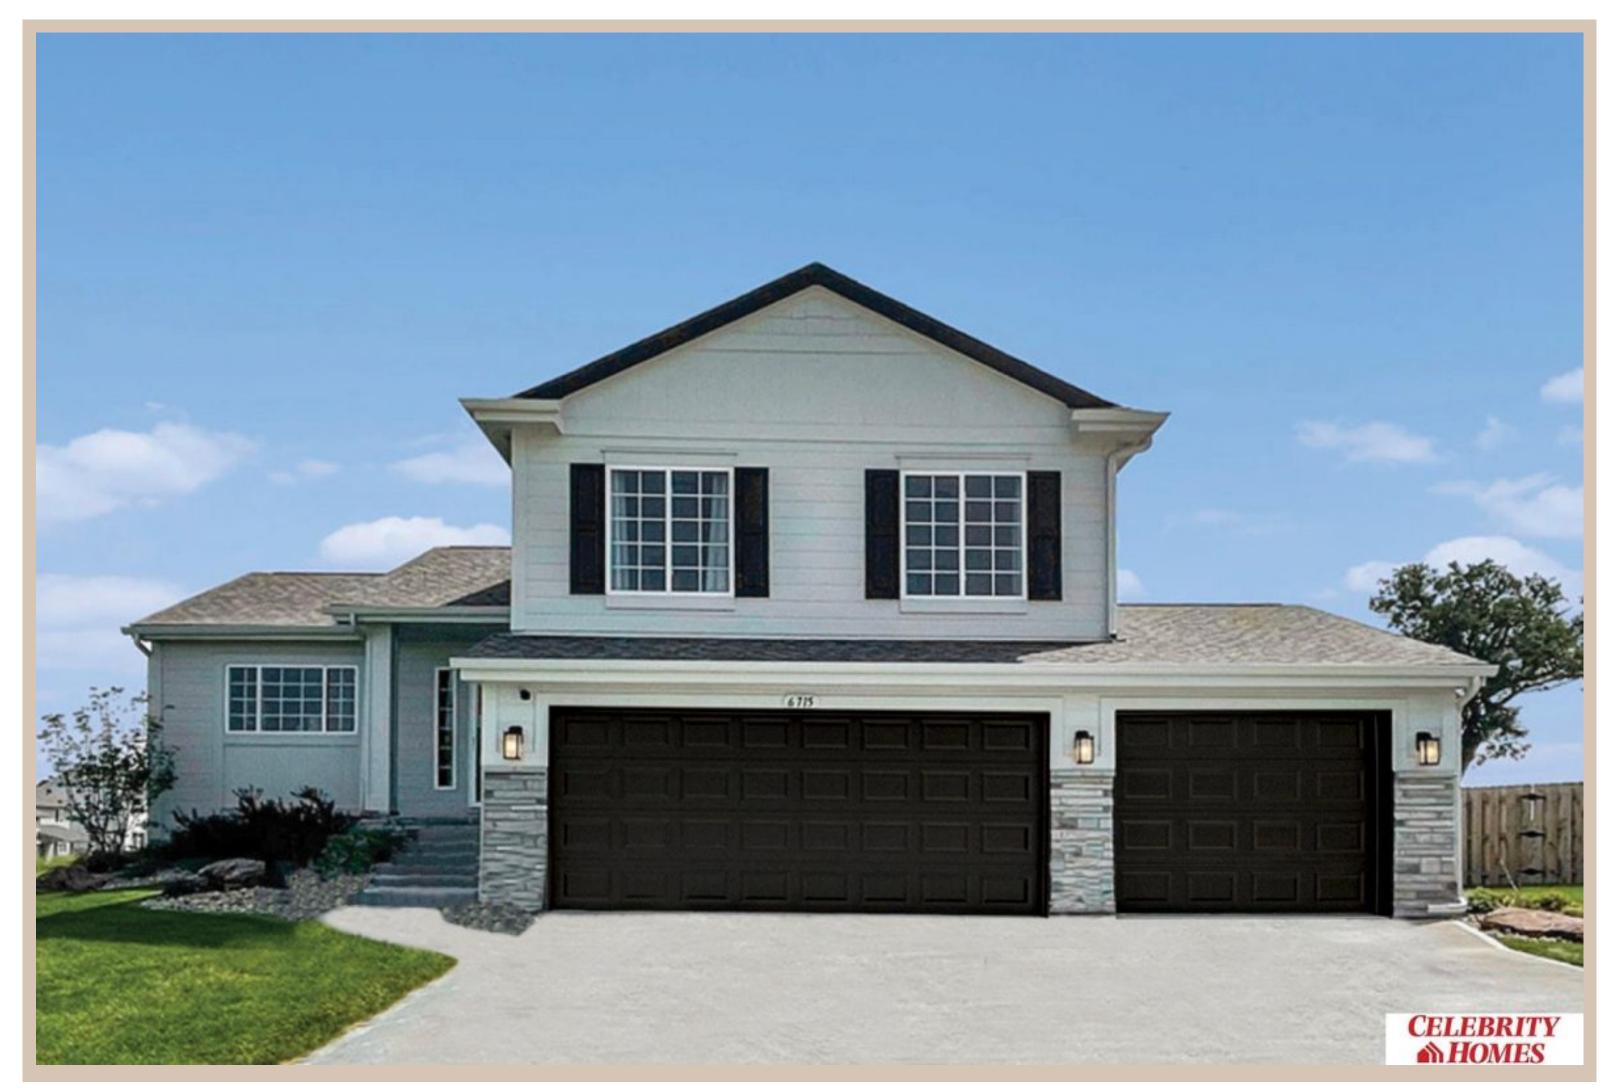

## **Details**

Price: 368400 Style : Multi-Level Floorplan: Weston

Communities: Harrison 210

Bedrooms: 3 Baths: 3

Sq Footage: 1986

Included: Welcome to The Weston by Celebrity Homes. Think SPACIOUS when you think The Weston. You don't need to look at the square footage to tell you that this New Home has plenty of space. Starting with the Large Eat In Island Kitchen and Dining Area. A few steps away is the Gathering Room which is sure to impress with its' Electric Linear Fireplace. Need to entertain or just relax? The finished lower level is just PERFECT! A "Hidden Gem" of the Weston is its' upper level Laundry Room.. near all the bedrooms! Large Owner's Suite is appointed with a walk-in closet, 3/4 Bath with a Dual Vanity. Features of this 3 Bedroom, 3 Bath Home Include: 2 Car Garage with a Garage Door Opener, Refrigerator, Washer/Dryer Package, Quartz Countertops, Luxury Vinyl Panel Flooring (LVP) Package, Sprinkler System, Extended 2-10 Warranty Program, Professionally Installed Blinds, and that's just the start! (Pictures of Model Home) Price may reflect promotional discounts, if applicable