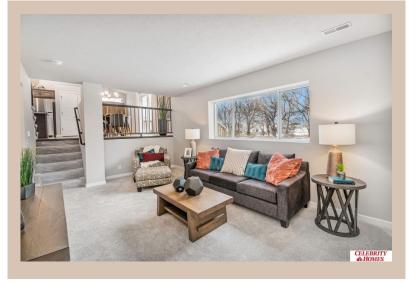

## **Details**

Price: 368400 Style : Multi-Level Floorplan: Weston

Communities: Harrison 210

Bedrooms: 3 Baths: 3

Sq Footage: 1986

Included: Welcome to The Weston by Celebrity Homes. Think SPACIOUS when you think The Weston. You don't need to look at the square footage to tell you that this New Home has plenty of space. Starting with the Large Eat In Island Kitchen and Dining Area. A few steps away is the Gathering Room which is sure to impress with its' Electric Linear Fireplace. Need to entertain or just relax? The finished lower level is just PERFECT! A "Hidden Gem" of the Weston is its' upper level Laundry Room.. near all the bedrooms! Large Owner's Suite is appointed with a walk-in closet, 3/4 Bath with a Dual Vanity. Features of this 3 Bedroom, 3 Bath Home Include: 2 Car Garage with a Garage Door Opener, Refrigerator, Washer/Dryer Package, Quartz Countertops, Luxury Vinyl Panel Flooring (LVP) Package, Sprinkler System, Extended 2-10 Warranty Program, Professionally Installed Blinds, and that's just the start! (Pictures of Model Home) Price may reflect promotional discounts, if applicable