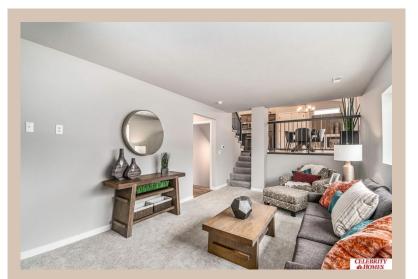

## **Details**

Price: 368400 Style : Multi-Level Floorplan: Weston

Communities: Harrison 210

Bedrooms: 3 Baths: 3

Sq Footage: 1986

Included: Welcome to The Weston by Celebrity Homes. Think SPACIOUS when you think The Weston. You don't need to look at the square footage to tell you that this New Home has plenty of space. Starting with the Large Eat In Island Kitchen and Dining Area. A few steps away is the Gathering Room which is sure to impress with its' Electric Linear Fireplace. Need to entertain or just relax? The finished lower level is just PERFECT! A "Hidden Gem" of the Weston is its' upper level Laundry Room.. near all the bedrooms! Large Owner's Suite is appointed with a walk-in closet, 3/4 Bath with a Dual Vanity. Features of this 3 Bedroom, 3 Bath Home Include: 2 Car Garage with a Garage Door Opener, Refrigerator, Washer/Dryer Package, Quartz Countertops, Luxury Vinyl Panel Flooring (LVP) Package, Sprinkler System, Extended 2-10 Warranty Program, Professionally Installed Blinds, and that's just the start! (Pictures of Model Home) Price may reflect promotional discounts, if applicable