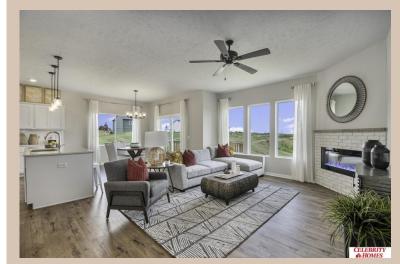

## **Details**

Price: 386400

Style: 1.0 Story/Ranch Floorplan: Concord

Communities: Harrison 210

Bedrooms: 3 Baths: 2

Sq Footage: 1533

Included: Welcome to The Concord by Celebrity Homes. Split bedroom Ranch Design that offers 3 bedrooms on the main floor (2 on one side, 1 on the other)...privacy for the Owner's Suite. The Concord Design offers a surprisingly roomy main floor Gathering Room leading into an Eat-In Island Kitchen and Dining Area. Plenty of room in the lower level for a Rec Room, another Bedroom, and even another 3/4 Bath! Owner's Suite is appointed with a walk-in closet, 3/4 Privacy Bath Design with a Dual Vanity. Features of this 3 Bedroom, 2 Bath Home Include: 2 Car Garage with a Garage Door Opener, Refrigerator, Washer/Dryer Package, Quartz Countertops, Luxury Vinyl Panel Flooring (LVP) Package, Sprinkler System, Extended 2-10 Warranty Program, 3/4 Bath Rough-In, Professionally Installed Blinds, and that's just the start! (Pictures of Model Home) Price may reflect promotional discounts, if applicable