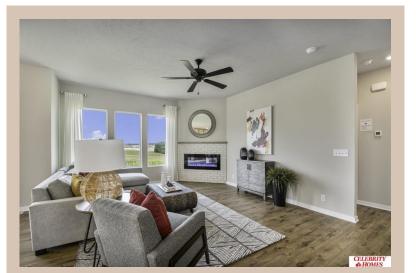

## **Details**

Price: 386400

Style: 1.0 Story/Ranch Floorplan: Concord

Communities: Harrison 210

Bedrooms: 3 Baths: 2

Sq Footage: 1533

Included: Welcome to The Concord by Celebrity Homes. Split bedroom Ranch Design that offers 3 bedrooms on the main floor (2 on one side, 1 on the other)...privacy for the Owner's Suite. The Concord Design offers a surprisingly roomy main floor Gathering Room leading into an Eat-In Island Kitchen and Dining Area. Plenty of room in the lower level for a Rec Room, another Bedroom, and even another 3/4 Bath! Owner's Suite is appointed with a walk-in closet, 3/4 Privacy Bath Design with a Dual Vanity. Features of this 3 Bedroom, 2 Bath Home Include: 2 Car Garage with a Garage Door Opener, Refrigerator, Washer/Dryer Package, Quartz Countertops, Luxury Vinyl Panel Flooring (LVP) Package, Sprinkler System, Extended 2-10 Warranty Program, 3/4 Bath Rough-In, Professionally Installed Blinds, and that's just the start! (Pictures of Model Home) Price may reflect promotional discounts, if applicable