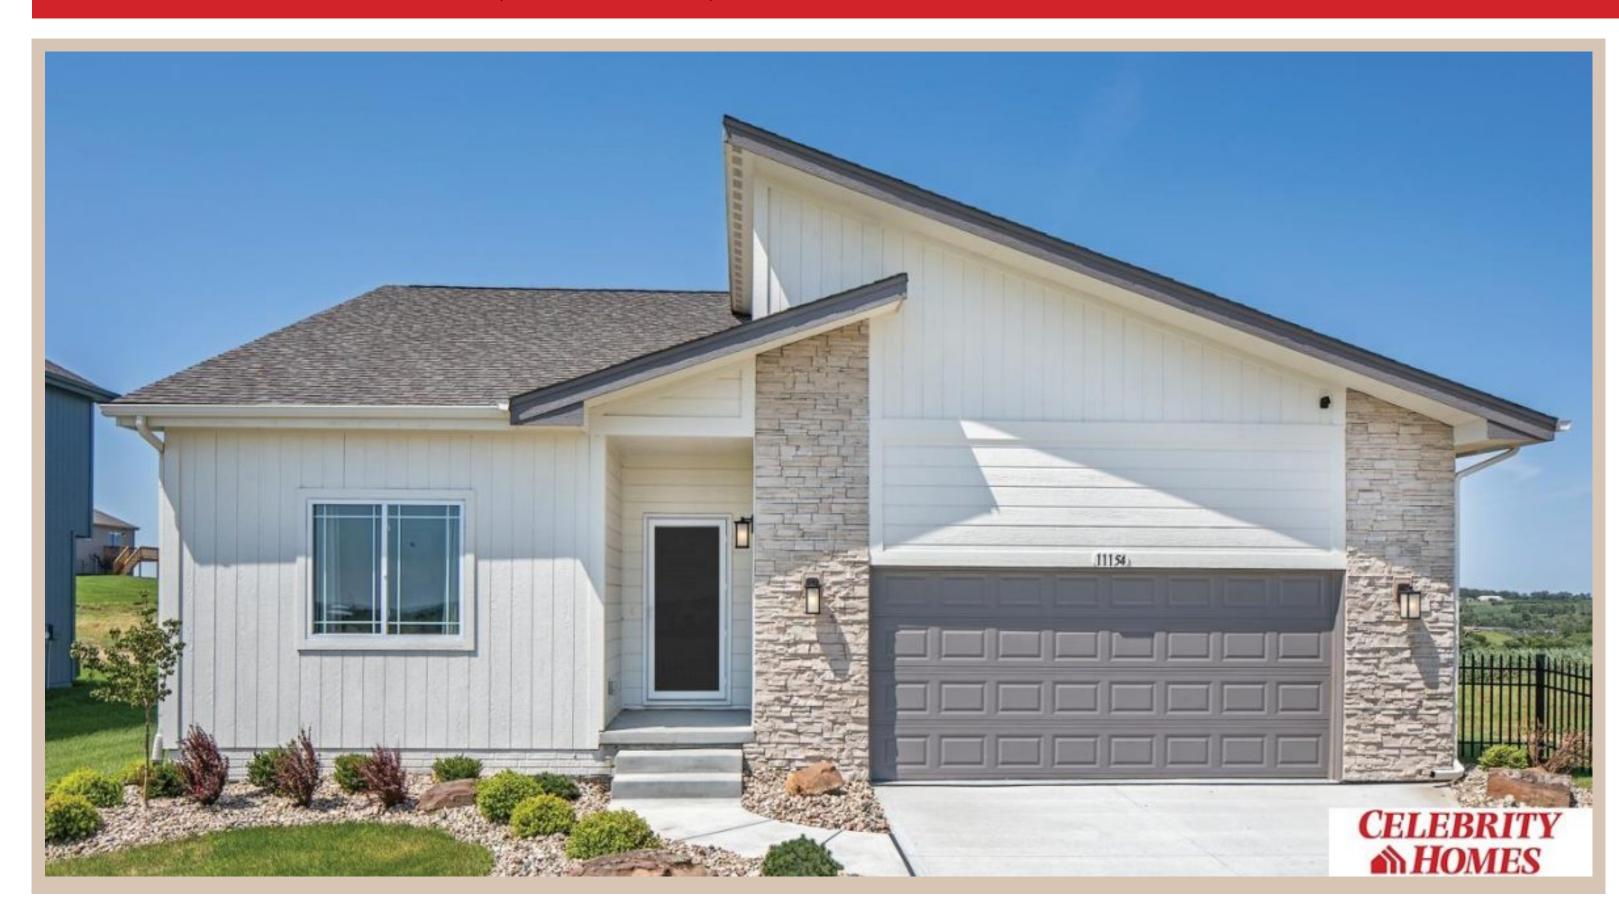

## **Details**

Price: 386400

Style: 1.0 Story/Ranch Floorplan: Concord

Communities: Harrison 210

Bedrooms: 3 Baths: 2

Sq Footage: 1533

Included: Welcome to The Concord by Celebrity Homes. Split bedroom Ranch Design that offers 3 bedrooms on the main floor (2 on one side, 1 on the other)...privacy for the Owner's Suite. The Concord Design offers a surprisingly roomy main floor Gathering Room leading into an Eat-In Island Kitchen and Dining Area. Plenty of room in the lower level for a Rec Room, another Bedroom, and even another 3/4 Bath! Owner's Suite is appointed with a walk-in closet, 3/4 Privacy Bath Design with a Dual Vanity. Features of this 3 Bedroom, 2 Bath Home Include: 2 Car Garage with a Garage Door Opener, Refrigerator, Washer/Dryer Package, Quartz Countertops, Luxury Vinyl Panel Flooring (LVP) Package, Sprinkler System, Extended 2-10 Warranty Program, 3/4 Bath Rough-In, Professionally Installed Blinds, and that's just the start! (Pictures of Model Home) Price may reflect promotional discounts, if applicable