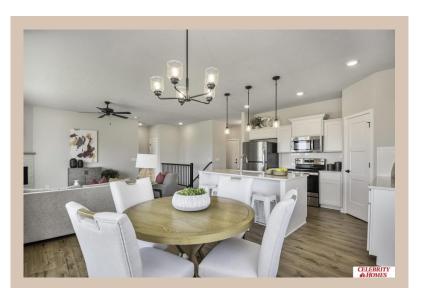

## **Details**

Price: 386400

Style: 1.0 Story/Ranch Floorplan: Concord

Communities: Harrison 210

Bedrooms: 3 Baths: 2

Sq Footage: 1533

Included: Welcome to The Concord by Celebrity Homes. Split bedroom Ranch Design that offers 3 bedrooms on the main floor (2 on one side, 1 on the other)...privacy for the Owner's Suite. The Concord Design offers a surprisingly roomy main floor Gathering Room leading into an Eat-In Island Kitchen and Dining Area. Plenty of room in the lower level for a Rec Room, another Bedroom, and even another 3/4 Bath! Owner's Suite is appointed with a walk-in closet, 3/4 Privacy Bath Design with a Dual Vanity. Features of this 3 Bedroom, 2 Bath Home Include: 2 Car Garage with a Garage Door Opener, Refrigerator, Washer/Dryer Package, Quartz Countertops, Luxury Vinyl Panel Flooring (LVP) Package, Sprinkler System, Extended 2-10 Warranty Program, 3/4 Bath Rough-In, Professionally Installed Blinds, and that's just the start! (Pictures of Model Home) Price may reflect promotional discounts, if applicable