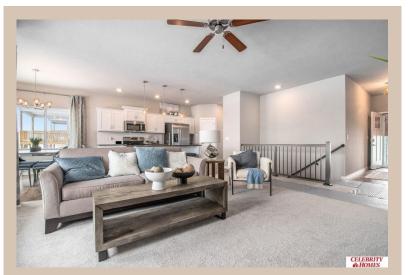

## **Details**

Price: 394400

Style: 1.0 Story/Ranch Floorplan: Sheridan Communities: Harrison 210

Bedrooms: 3 Baths: 2

Sq Footage: 1507

Included: Welcome to The Sheridan by Celebrity Homes. Ranch Design that offers 3 bedrooms on the main floor This design offers a surprisingly roomy main floor Gathering Room leading into an Eat-In Island Kitchen and Dining Area. Plenty of room in the lower level for a Rec Room, another Bedroom, and even another 3/4 Bath! Owner's Suite is appointed with a walk-in closet, 3/4 Privacy Bath Design with a Dual Vanity. Features of this 3 Bedroom, 2 Bath Home Include: 2 Car Garage with a Garage Door Opener, Refrigerator, Washer/Dryer Package, Quartz Countertops, Luxury Vinyl Panel Flooring (LVP) Package, Sprinkler System, Extended 2-10 Warranty Program, 3/4 Bath Rough-In, Professionally Installed Blinds, and that's just the start! (Pictures of Model Home) Price may reflect promotional discounts, if applicable.