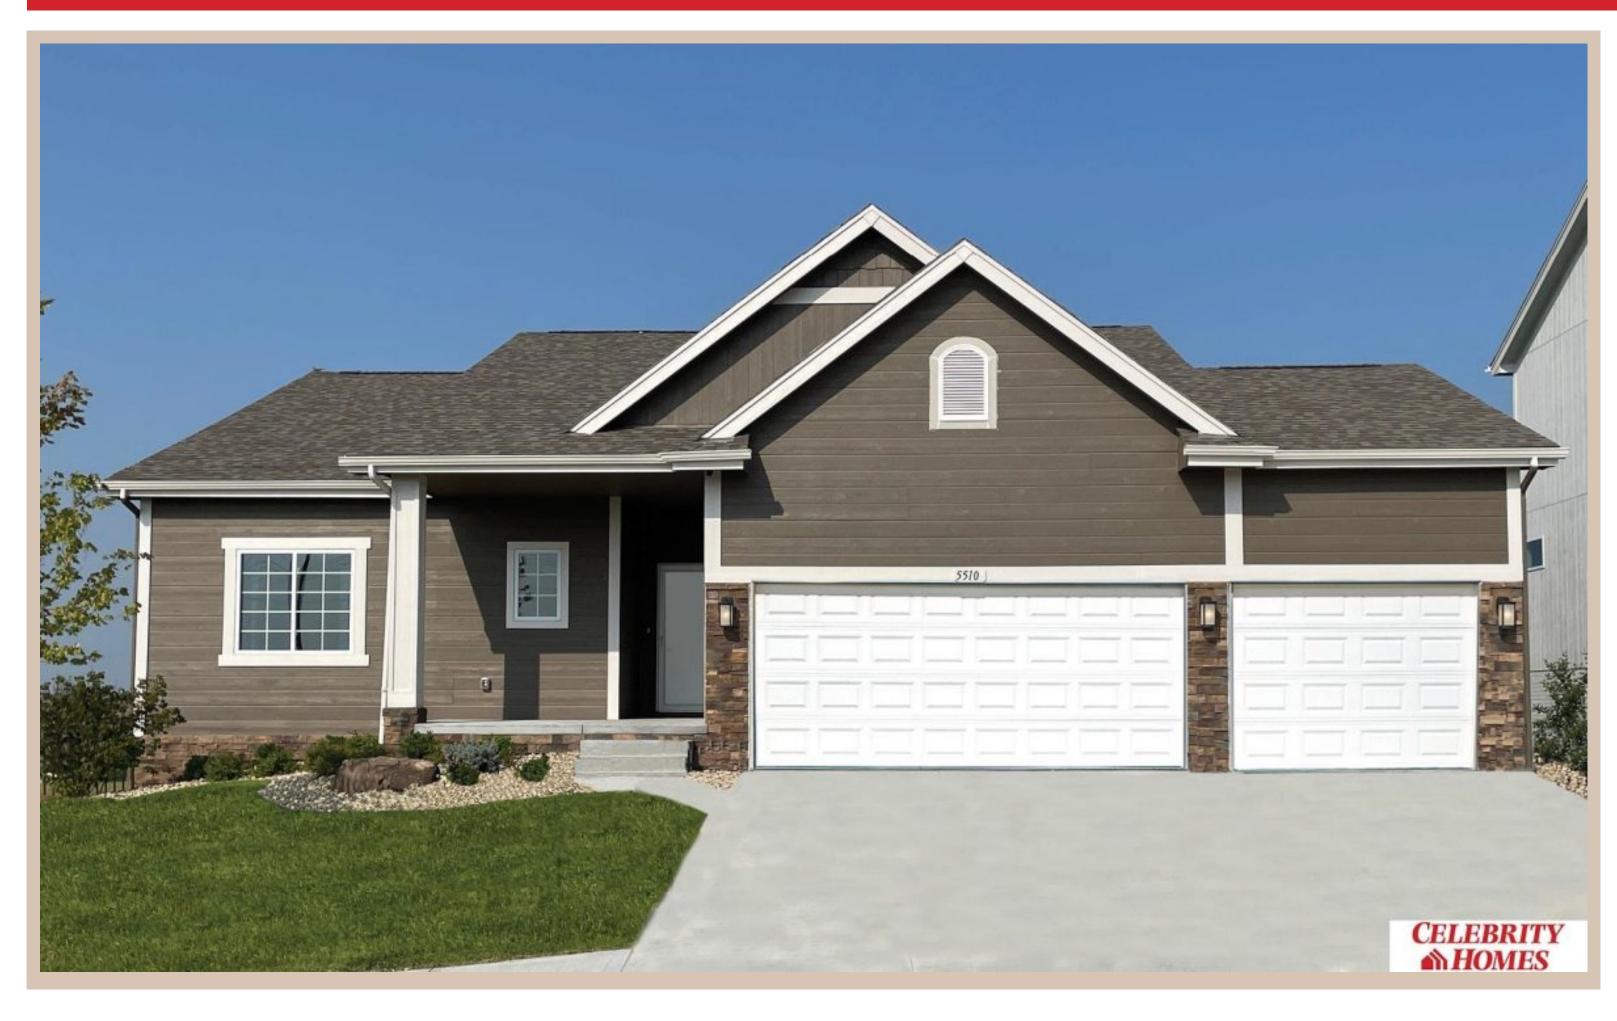

## **Details**

Price: 394400

Style: 1.0 Story/Ranch Floorplan: Sheridan Communities: Harrison 210

Bedrooms: 3 Baths: 2

Sq Footage: 1507

Included: Welcome to The Sheridan by Celebrity Homes. Ranch Design that offers 3 bedrooms on the main floor This design offers a surprisingly roomy main floor Gathering Room leading into an Eat-In Island Kitchen and Dining Area. Plenty of room in the lower level for a Rec Room, another Bedroom, and even another 3/4 Bath! Owner's Suite is appointed with a walk-in closet, 3/4 Privacy Bath Design with a Dual Vanity. Features of this 3 Bedroom, 2 Bath Home Include: 2 Car Garage with a Garage Door Opener, Refrigerator, Washer/Dryer Package, Quartz Countertops, Luxury Vinyl Panel Flooring (LVP) Package, Sprinkler System, Extended 2-10 Warranty Program, 3/4 Bath Rough-In, Professionally Installed Blinds, and that's just the start! (Pictures of Model Home) Price may reflect promotional discounts, if applicable.