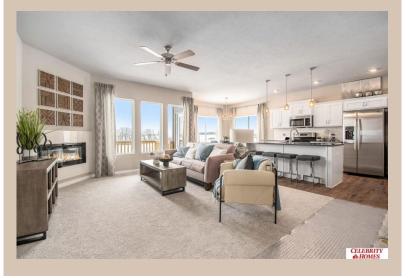

## **Details**

Price: 394400

Style: 1.0 Story/Ranch Floorplan: Sheridan Communities: Harrison 210

Bedrooms: 3 Baths: 2

Sq Footage: 1507

Included: Welcome to The Sheridan by Celebrity Homes. Ranch Design that offers 3 bedrooms on the main floor This design offers a surprisingly roomy main floor Gathering Room leading into an Eat-In Island Kitchen and Dining Area. Plenty of room in the lower level for a Rec Room, another Bedroom, and even another 3/4 Bath! Owner's Suite is appointed with a walk-in closet, 3/4 Privacy Bath Design with a Dual Vanity. Features of this 3 Bedroom, 2 Bath Home Include: 2 Car Garage with a Garage Door Opener, Refrigerator, Washer/Dryer Package, Quartz Countertops, Luxury Vinyl Panel Flooring (LVP) Package, Sprinkler System, Extended 2-10 Warranty Program, 3/4 Bath Rough-In, Professionally Installed Blinds, and that's just the start! (Pictures of Model Home) Price may reflect promotional discounts, if applicable.