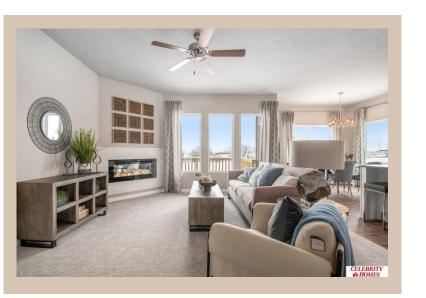

## **Details**

Price: 394400

Style: 1.0 Story/Ranch Floorplan: Sheridan Communities: Harrison 210

Bedrooms: 3 Baths: 2

Sq Footage: 1507

Included: Welcome to The Sheridan by Celebrity Homes. Ranch Design that offers 3 bedrooms on the main floor This design offers a surprisingly roomy main floor Gathering Room leading into an Eat-In Island Kitchen and Dining Area. Plenty of room in the lower level for a Rec Room, another Bedroom, and even another 3/4 Bath! Owner's Suite is appointed with a walk-in closet, 3/4 Privacy Bath Design with a Dual Vanity. Features of this 3 Bedroom, 2 Bath Home Include: 2 Car Garage with a Garage Door Opener, Refrigerator, Washer/Dryer Package, Quartz Countertops, Luxury Vinyl Panel Flooring (LVP) Package, Sprinkler System, Extended 2-10 Warranty Program, 3/4 Bath Rough-In, Professionally Installed Blinds, and that's just the start! (Pictures of Model Home) Price may reflect promotional discounts, if applicable.