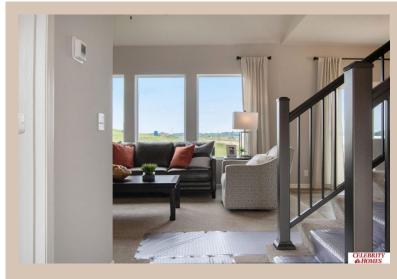

## **Details**

Price: 371900 Style: 2 Story Floorplan: Rocklin

Communities : Harrison 210

Bedrooms: 3 Baths: 3

Sq Footage : 1607

Included: Welcome to The Rocklin by Celebrity Homes. This New Home is designed to surprise! Raised ceilings on the main floor offer a spacious feel to an already smartly designed home which includes a Home Study, an Eat In Kitchen which opens to a Dining Area and Gathering Room. While in the Gathering Room enjoy your Electric Linear Fireplace. The Owner's Suite is appointed with a walk-in closet, 3/4 Privacy Bath Design with a Dual Vanity. Features of this 3 Bedroom, 3 Bath Home Include: 2 Car Garage with a Garage Door Opener, Refrigerator, Washer/Dryer Package, Quartz Countertops, Luxury Vinyl Panel Flooring (LVP) Package, Sprinkler System, Extended 2-10 Warranty Program, 3/4 Bath Rough-In, Professionally Installed Blinds, and that's just the start! (Pictures of Model Home) Price may reflect promotional discounts, if applicable