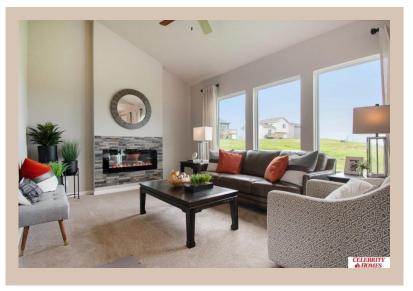

## **Details**

Price: 371900 Style: 2 Story Floorplan: Rocklin

Communities : Harrison 210

Bedrooms: 3 Baths: 3

Sq Footage : 1607

Included: Welcome to The Rocklin by Celebrity Homes. This New Home is designed to surprise! Raised ceilings on the main floor offer a spacious feel to an already smartly designed home which includes a Home Study, an Eat In Kitchen which opens to a Dining Area and Gathering Room. While in the Gathering Room enjoy your Electric Linear Fireplace. The Owner's Suite is appointed with a walk-in closet, 3/4 Privacy Bath Design with a Dual Vanity. Features of this 3 Bedroom, 3 Bath Home Include: 2 Car Garage with a Garage Door Opener, Refrigerator, Washer/Dryer Package, Quartz Countertops, Luxury Vinyl Panel Flooring (LVP) Package, Sprinkler System, Extended 2-10 Warranty Program, 3/4 Bath Rough-In, Professionally Installed Blinds, and that's just the start! (Pictures of Model Home) Price may reflect promotional discounts, if applicable