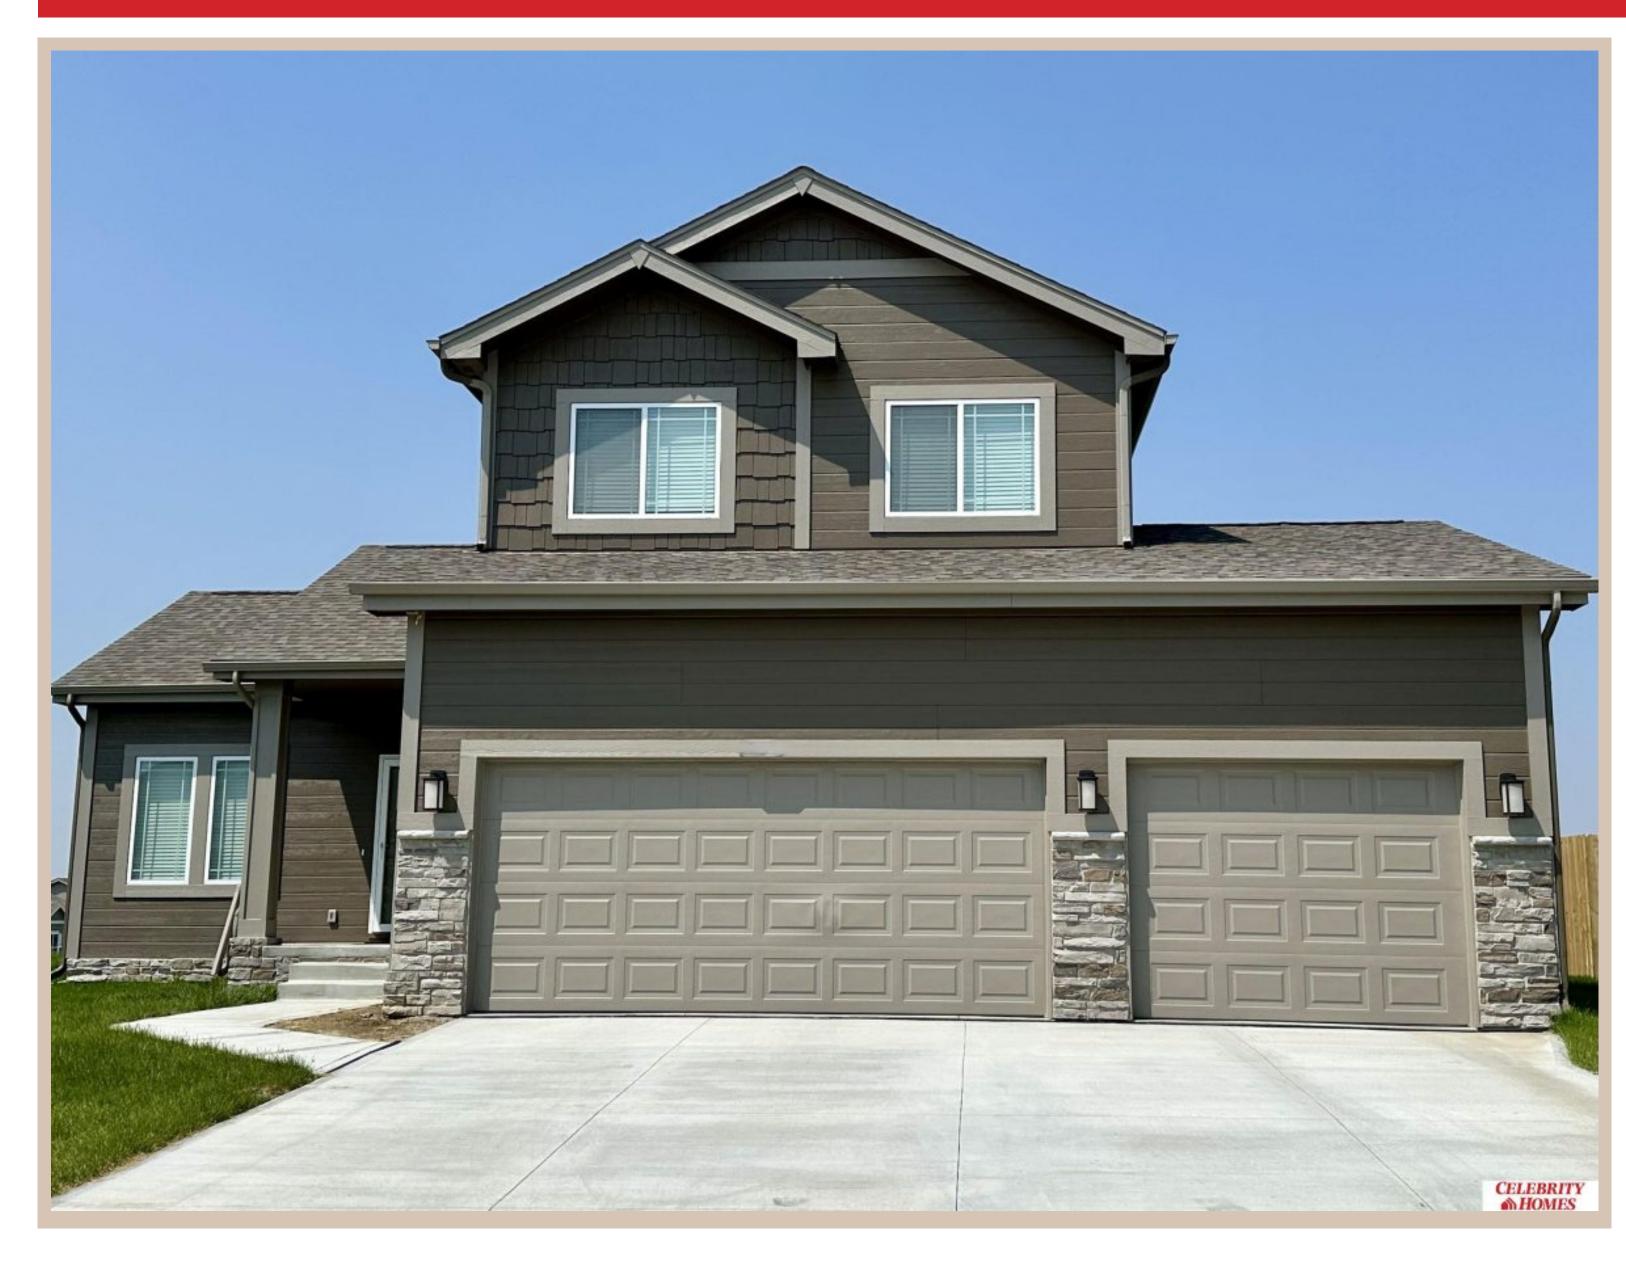

## **Details**

Price: 371900 Style: 2 Story Floorplan: Rocklin

Communities : Harrison 210

Bedrooms: 3 Baths: 3

Sq Footage : 1607

Included: Welcome to The Rocklin by Celebrity Homes. This New Home is designed to surprise! Raised ceilings on the main floor offer a spacious feel to an already smartly designed home which includes a Home Study, an Eat In Kitchen which opens to a Dining Area and Gathering Room. While in the Gathering Room enjoy your Electric Linear Fireplace. The Owner's Suite is appointed with a walk-in closet, 3/4 Privacy Bath Design with a Dual Vanity. Features of this 3 Bedroom, 3 Bath Home Include: 2 Car Garage with a Garage Door Opener, Refrigerator, Washer/Dryer Package, Quartz Countertops, Luxury Vinyl Panel Flooring (LVP) Package, Sprinkler System, Extended 2-10 Warranty Program, 3/4 Bath Rough-In, Professionally Installed Blinds, and that's just the start! (Pictures of Model Home) Price may reflect promotional discounts, if applicable