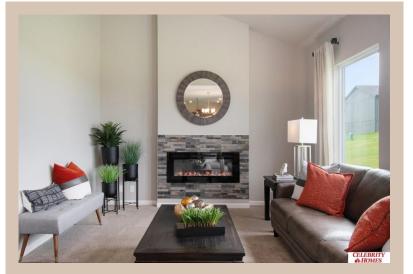

## **Details**

Price: 371900 Style: 2 Story Floorplan: Rocklin

Communities : Harrison 210

Bedrooms: 3 Baths: 3

Sq Footage : 1607

Included: Welcome to The Rocklin by Celebrity Homes. This New Home is designed to surprise! Raised ceilings on the main floor offer a spacious feel to an already smartly designed home which includes a Home Study, an Eat In Kitchen which opens to a Dining Area and Gathering Room. While in the Gathering Room enjoy your Electric Linear Fireplace. The Owner's Suite is appointed with a walk-in closet, 3/4 Privacy Bath Design with a Dual Vanity. Features of this 3 Bedroom, 3 Bath Home Include: 2 Car Garage with a Garage Door Opener, Refrigerator, Washer/Dryer Package, Quartz Countertops, Luxury Vinyl Panel Flooring (LVP) Package, Sprinkler System, Extended 2-10 Warranty Program, 3/4 Bath Rough-In, Professionally Installed Blinds, and that's just the start! (Pictures of Model Home) Price may reflect promotional discounts, if applicable