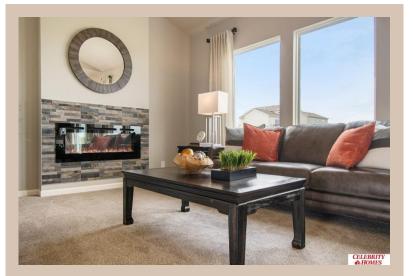

## **Details**

Price: 371900 Style: 2 Story Floorplan: Rocklin

Communities : Harrison 210

Bedrooms: 3 Baths: 3

Sq Footage : 1607

Included: Welcome to The Rocklin by Celebrity Homes. This New Home is designed to surprise! Raised ceilings on the main floor offer a spacious feel to an already smartly designed home which includes a Home Study, an Eat In Kitchen which opens to a Dining Area and Gathering Room. While in the Gathering Room enjoy your Electric Linear Fireplace. The Owner's Suite is appointed with a walk-in closet, 3/4 Privacy Bath Design with a Dual Vanity. Features of this 3 Bedroom, 3 Bath Home Include: 2 Car Garage with a Garage Door Opener, Refrigerator, Washer/Dryer Package, Quartz Countertops, Luxury Vinyl Panel Flooring (LVP) Package, Sprinkler System, Extended 2-10 Warranty Program, 3/4 Bath Rough-In, Professionally Installed Blinds, and that's just the start! (Pictures of Model Home) Price may reflect promotional discounts, if applicable