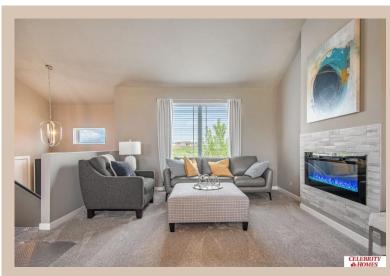

## **Details**

Price: 342400 Style : Multi-Level Floorplan : Carlton

Communities: Harrison 210

Bedrooms: 3 Baths: 2

Sq Footage: 1732

Included: Welcome to The Carlton by Celebrity Homes. An Open Foyer welcomes you to this truly Spacious Design. Once on the main floor, the Gathering Room is sure to impress with its' high ceilings and Electric Linear Fireplace. An Eat-In Island Kitchen with Dining Area is perfect for a growing family. Need to entertain or just relax, the finished lower lever is PERFECT! And the additional daylight windows are the magic touch. Owner's Suite is appointed with a walk-in closet, 3/4 Bath with a Dual Vanity. Features of this 3 Bedroom, 2 Bath Home Include: Oversized 2 Car Garage with a Garage Door Opener, Refrigerator, Washer/Dryer Package, Quartz Countertops, Luxury Vinyl Panel Flooring (LVP) Package, Sprinkler System, Extended 2-10 Warranty Program, ½ Bath Rough-In, Professionally Installed Blinds, and that's just the start! (Pictures of Model Home) Price may reflect promotional discounts, if applicable.