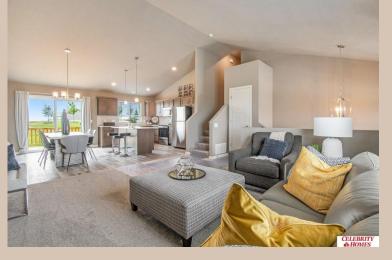

## **Details**

Price: 342400 Style : Multi-Level Floorplan : Carlton

Communities: Harrison 210

Bedrooms: 3 Baths: 2

Sq Footage: 1732

Included: Welcome to The Carlton by Celebrity Homes. An Open Foyer welcomes you to this truly Spacious Design. Once on the main floor, the Gathering Room is sure to impress with its' high ceilings and Electric Linear Fireplace. An Eat-In Island Kitchen with Dining Area is perfect for a growing family. Need to entertain or just relax, the finished lower lever is PERFECT! And the additional daylight windows are the magic touch. Owner's Suite is appointed with a walk-in closet, 3/4 Bath with a Dual Vanity. Features of this 3 Bedroom, 2 Bath Home Include: Oversized 2 Car Garage with a Garage Door Opener, Refrigerator, Washer/Dryer Package, Quartz Countertops, Luxury Vinyl Panel Flooring (LVP) Package, Sprinkler System, Extended 2-10 Warranty Program, ½ Bath Rough-In, Professionally Installed Blinds, and that's just the start! (Pictures of Model Home) Price may reflect promotional discounts, if applicable.