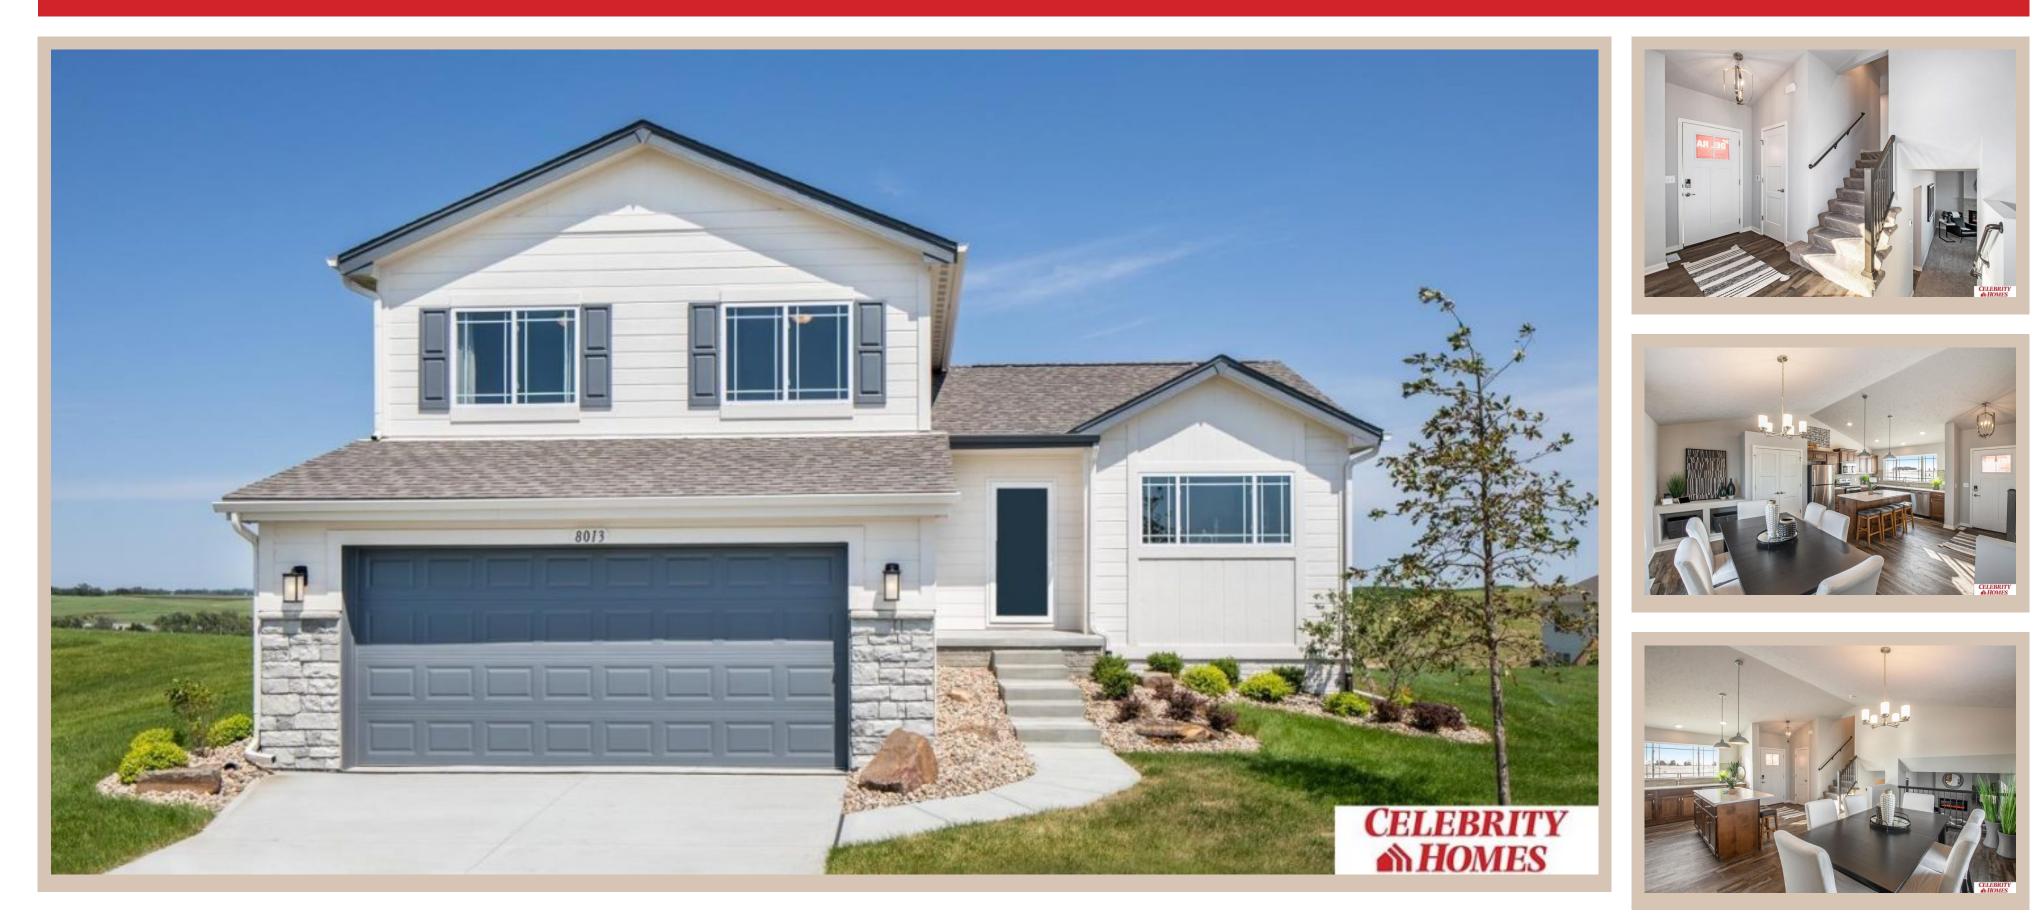

## Details

Price : 353900 Style : Multi-Level Floorplan : 2025 Del Ray Communities : Harrison 210 Bedrooms: 3 Baths: 3 Sq Footage : 1849 Included : The Del Ray by Celebrity Homes. Volume ceilings welcome you to this truly Spacious Design. Once on the main floor, an Eat-In Island Kitchen with Dining Area is perfect for any growing family. A short step away will lead to a spacious Gathering Room that is sure to impress with its' Electric Linear Fireplace. Need even more space to entertain or just relax, what about finishing the lower level as an additional feature? Owner's Suite is appointed with a walk-in closet, <sup>3</sup>/<sub>4</sub> Bath with a Dual Vanity. Features of this 3 Bedroom, 2 Bath Home Include: 2 Car Garage with a Garage Door Opener, Refrigerator, Washer/Dryer Package, Quartz Countertops, Luxury Vinyl Panel Flooring (LVP) Package, Sprinkler System, Extended 2-10 Warranty Program, <sup>1</sup>/<sub>2</sub> Bath Rough-In, Professionally Installed Blinds, and that's just the start! (Pictures of Model Home) Price may reflect promotional discounts, if applicable **Estimate Completion : 180 Days** School District : Gretna Directions : From 204th (hwy 6) & Harrison, head West on Harrison Street to 213th St. Turn right into the community. Head North to Polk Street, turn right and follow for 2