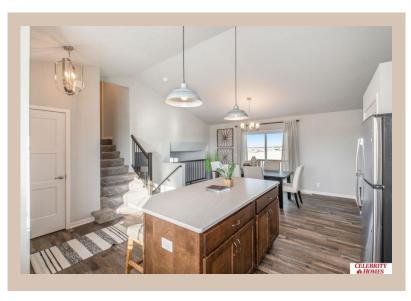

## Details

Price : 353900 Style : Multi-Level Floorplan : 2025 Del Ray Communities : Harrison 210 Bedrooms: 3 Baths: 3 Sq Footage : 1849 Included : The Del Ray by Celebrity Homes. Volume ceilings welcome you to this truly Spacious Design. Once on the main floor, an Eat-In Island Kitchen with Dining Area is perfect for any growing family. A short step away will lead to a spacious Gathering Room that is sure to impress with its' Electric Linear Fireplace. Need even more space to entertain or just relax, what about finishing the lower level as an additional feature? Owner's Suite is appointed with a walk-in closet, <sup>3</sup>/<sub>4</sub> Bath with a Dual Vanity. Features of this 3 Bedroom, 2 Bath Home Include: 2 Car Garage with a Garage Door Opener, Refrigerator, Washer/Dryer Package, Quartz Countertops, Luxury Vinyl Panel Flooring (LVP) Package, Sprinkler System, Extended 2-10 Warranty Program, <sup>1</sup>/<sub>2</sub> Bath Rough-In, Professionally Installed Blinds, and that's just the start! (Pictures of Model Home) Price may reflect promotional discounts, if applicable **Estimate Completion : 180 Days** School District : Gretna Directions : From 204th (hwy 6) & Harrison, head West on Harrison Street to 213th St. Turn right into the community. Head North to Polk Street, turn right and follow for 2