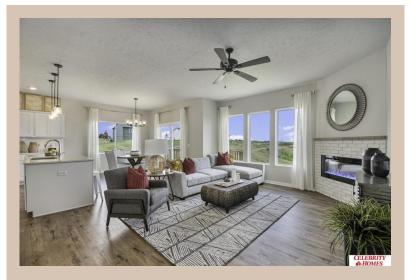

## **Details**

Price: 392400

Style: 1.0 Story/Ranch Floorplan: Concord Communities: Harrison 210

Bedrooms: 3 Baths: 2

Sq Footage: 1533

Included: Welcome to The Concord by Celebrity Homes. Split bedroom Ranch Design that offers 3 bedrooms on the main floor (2 on one side, 1 on the other)...privacy for the Owner's Suite. The Concord Design offers a surprisingly roomy main floor Gathering Room leading into an Eat-In Island Kitchen and Dining Area. Plenty of room in the lower level for a Rec Room, another Bedroom, and even another 3/4 Bath! Owner's Suite is appointed with a walk-in closet, <sup>3</sup>/<sub>4</sub> Privacy Bath Design with a Dual Vanity. Features of this 3 Bedroom, 2 Bath Home Include: 2 Car Garage with a Garage Door Opener, Refrigerator, Washer/Dryer Package, Quartz Countertops, Luxury Vinyl Panel Flooring (LVP) Package, Sprinkler System, Extended 2-10 Warranty Program, 3/4 Bath Rough-In, Professionally Installed Blinds, and that's just the start! (Pictures of Model Home) Price may reflect promotional discounts, if applicable