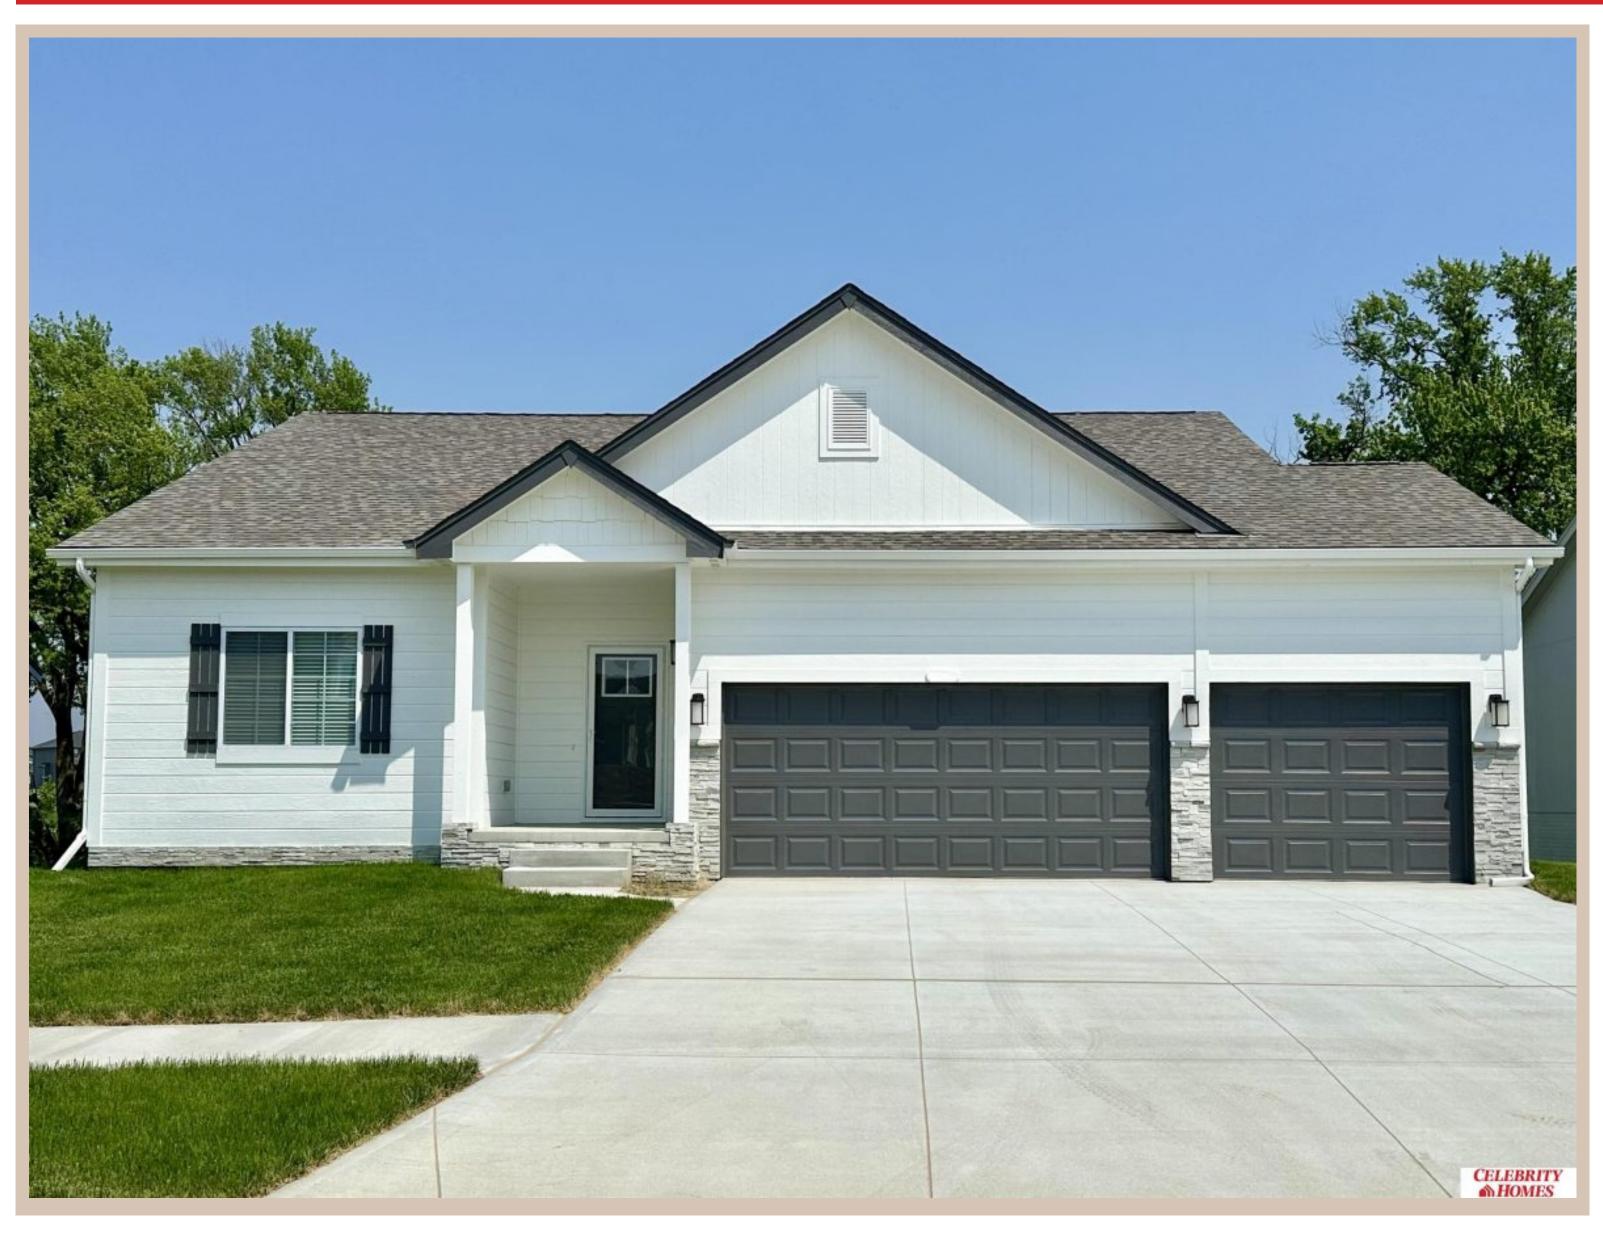

## **Details**

Price: 392400

Style: 1.0 Story/Ranch Floorplan: Concord Communities: Harrison 210

Bedrooms: 3 Baths: 2

Sq Footage: 1533

Included: Welcome to The Concord by Celebrity Homes. Split bedroom Ranch Design that offers 3 bedrooms on the main floor (2 on one side, 1 on the other)...privacy for the Owner's Suite. The Concord Design offers a surprisingly roomy main floor Gathering Room leading into an Eat-In Island Kitchen and Dining Area. Plenty of room in the lower level for a Rec Room, another Bedroom, and even another 3/4 Bath! Owner's Suite is appointed with a walk-in closet, <sup>3</sup>/<sub>4</sub> Privacy Bath Design with a Dual Vanity. Features of this 3 Bedroom, 2 Bath Home Include: 2 Car Garage with a Garage Door Opener, Refrigerator, Washer/Dryer Package, Quartz Countertops, Luxury Vinyl Panel Flooring (LVP) Package, Sprinkler System, Extended 2-10 Warranty Program, 3/4 Bath Rough-In, Professionally Installed Blinds, and that's just the start! (Pictures of Model Home) Price may reflect promotional discounts, if applicable