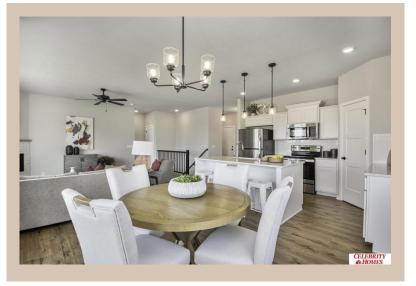

## **Details**

Price: 392400

Style: 1.0 Story/Ranch Floorplan: Concord Communities: Harrison 210

Bedrooms: 3 Baths: 2

Sq Footage: 1533

Included: Welcome to The Concord by Celebrity Homes. Split bedroom Ranch Design that offers 3 bedrooms on the main floor (2 on one side, 1 on the other)...privacy for the Owner's Suite. The Concord Design offers a surprisingly roomy main floor Gathering Room leading into an Eat-In Island Kitchen and Dining Area. Plenty of room in the lower level for a Rec Room, another Bedroom, and even another 3/4 Bath! Owner's Suite is appointed with a walk-in closet, <sup>3</sup>/<sub>4</sub> Privacy Bath Design with a Dual Vanity. Features of this 3 Bedroom, 2 Bath Home Include: 2 Car Garage with a Garage Door Opener, Refrigerator, Washer/Dryer Package, Quartz Countertops, Luxury Vinyl Panel Flooring (LVP) Package, Sprinkler System, Extended 2-10 Warranty Program, 3/4 Bath Rough-In, Professionally Installed Blinds, and that's just the start! (Pictures of Model Home) Price may reflect promotional discounts, if applicable