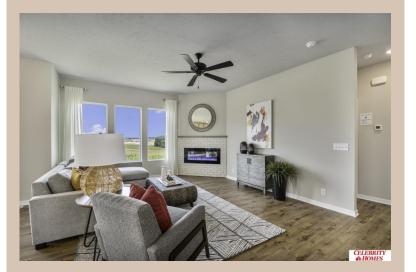

## **Details**

Price: 392400

Style: 1.0 Story/Ranch Floorplan: Concord Communities: Harrison 210

Bedrooms: 3 Baths: 2

Sq Footage: 1533

Included: Welcome to The Concord by Celebrity Homes. Split bedroom Ranch Design that offers 3 bedrooms on the main floor (2 on one side, 1 on the other)...privacy for the Owner's Suite. The Concord Design offers a surprisingly roomy main floor Gathering Room leading into an Eat-In Island Kitchen and Dining Area. Plenty of room in the lower level for a Rec Room, another Bedroom, and even another 3/4 Bath! Owner's Suite is appointed with a walk-in closet, <sup>3</sup>/<sub>4</sub> Privacy Bath Design with a Dual Vanity. Features of this 3 Bedroom, 2 Bath Home Include: 2 Car Garage with a Garage Door Opener, Refrigerator, Washer/Dryer Package, Quartz Countertops, Luxury Vinyl Panel Flooring (LVP) Package, Sprinkler System, Extended 2-10 Warranty Program, 3/4 Bath Rough-In, Professionally Installed Blinds, and that's just the start! (Pictures of Model Home) Price may reflect promotional discounts, if applicable