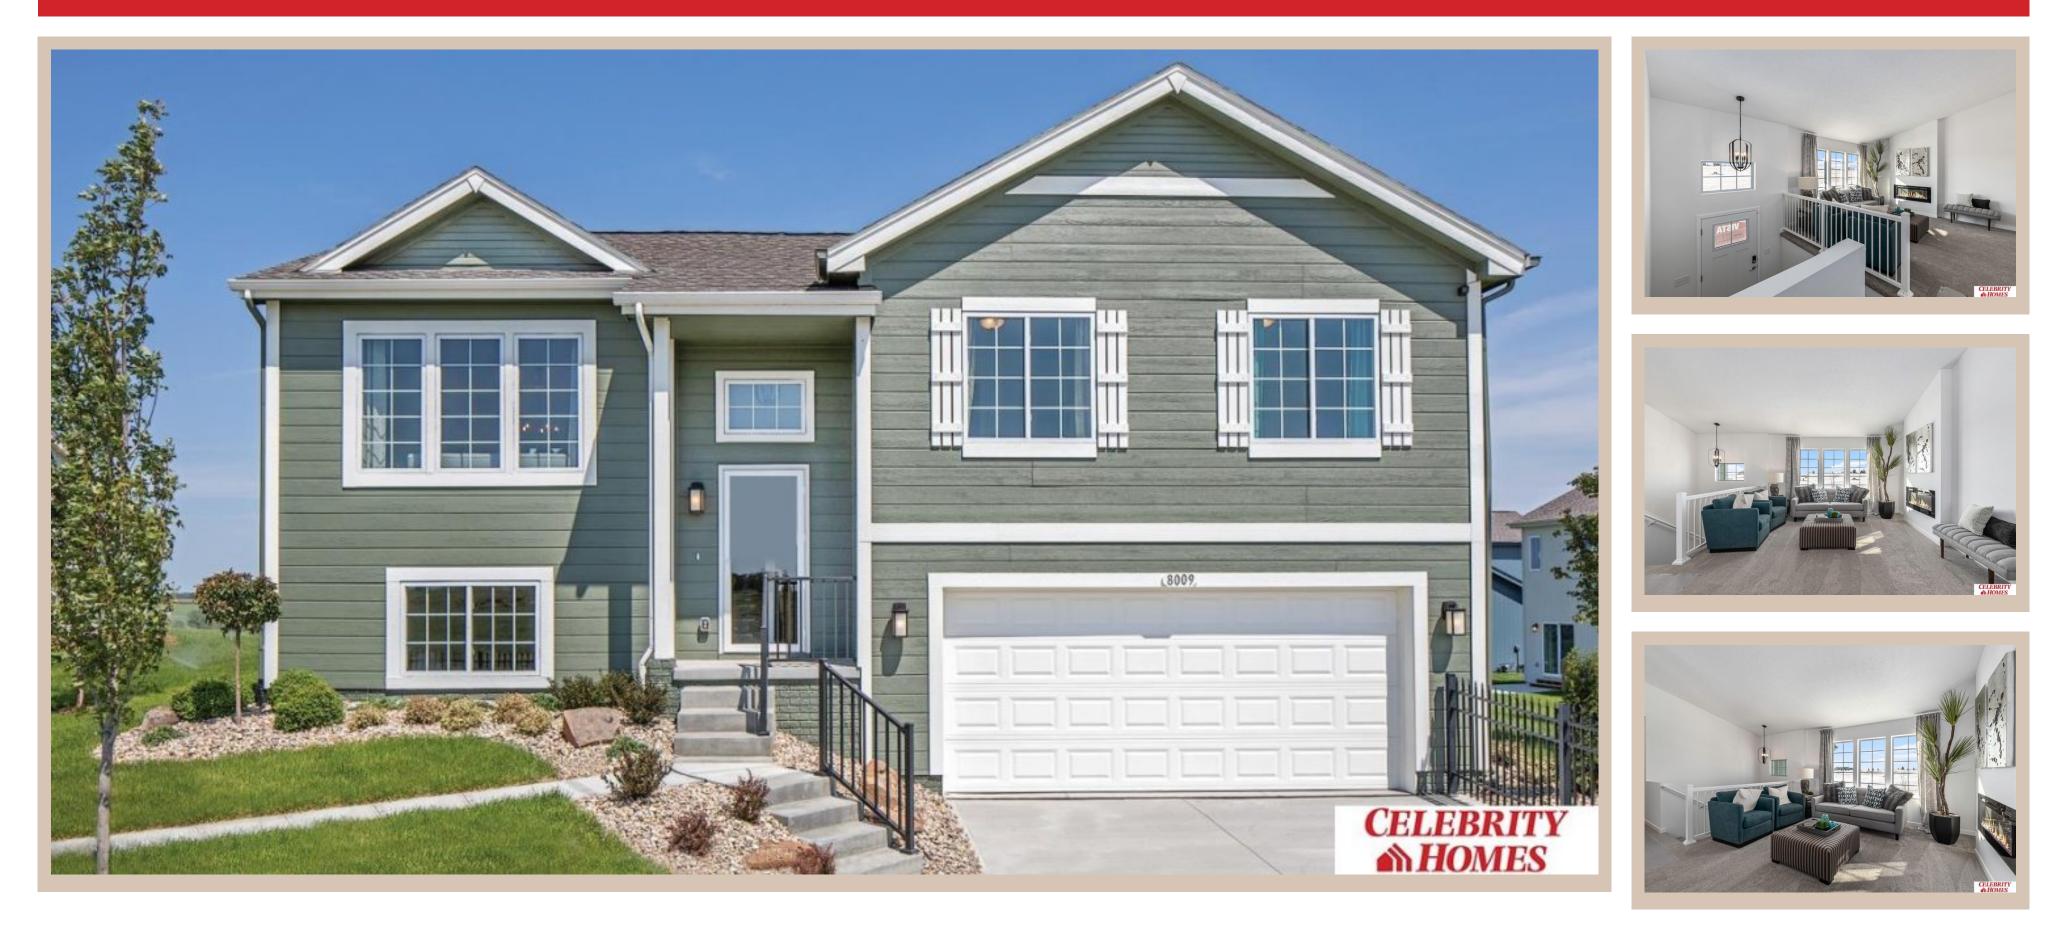

## Details

Price : 336900 Style : Multi-Level Floorplan : Vista Communities : Harrison 210 Bedrooms: 3 Baths: 2 Sq Footage : 1621 Included : Welcome to The Vista by Celebrity Homes. This Open Design begins with a large Gathering Room shared with a spacious Eat-In Island Kitchen. The Gathering Room is perfect for entertaining or just relaxing with its' Electric Linear Fireplace. Need a little more space? The finished lower level is just perfect! Owner's Suite is appointed with 2 walk-in closets, <sup>3</sup>/<sub>4</sub> Bath with a Dual Vanity. Features of this 3 Bedroom, 2 Bath Home Include: Oversized 2 Car Garage with a Garage Door Opener, Refrigerator, Washer/Dryer Package, Quartz Countertops, Luxury Vinyl Panel Flooring (LVP) Package, Sprinkler System, Extended 2-10 Warranty Program, Professionally Installed Blinds, and that's just the start! (Pictures of Model Home) Price may reflect promotional discounts, if applicable Estimate Completion : 180 Days School District : Gretna Directions : From 204th (hwy 6) & Harrison, head West on Harrison Street to 213th St. Turn right into the community. Head North to Polk Street, turn right and follow for 2 blocks to Models. Visit Model Homes for Community Map and Access to Homes