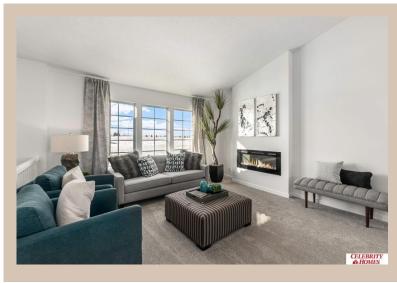

## Details

Price : 336900 Style : Multi-Level Floorplan : Vista Communities : Harrison 210 Bedrooms: 3 Baths: 2 Sq Footage : 1621 Included : Welcome to The Vista by Celebrity Homes. This Open Design begins with a large Gathering Room shared with a spacious Eat-In Island Kitchen. The Gathering Room is perfect for entertaining or just relaxing with its' Electric Linear Fireplace. Need a little more space? The finished lower level is just perfect! Owner's Suite is appointed with 2 walk-in closets, <sup>3</sup>/<sub>4</sub> Bath with a Dual Vanity. Features of this 3 Bedroom, 2 Bath Home Include: Oversized 2 Car Garage with a Garage Door Opener, Refrigerator, Washer/Dryer Package, Quartz Countertops, Luxury Vinyl Panel Flooring (LVP) Package, Sprinkler System, Extended 2-10 Warranty Program, Professionally Installed Blinds, and that's just the start! (Pictures of Model Home) Price may reflect promotional discounts, if applicable Estimate Completion : 180 Days School District : Gretna Directions : From 204th (hwy 6) & Harrison, head West on Harrison Street to 213th St. Turn right into the community. Head North to Polk Street, turn right and follow for 2 blocks to Models. Visit Model Homes for Community Map and Access to Homes