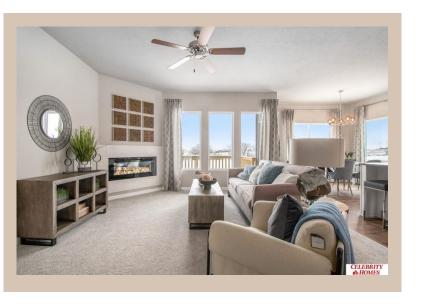

## **Details**

Price: 391400

Style: 1.0 Story/Ranch
Floorplan: Sheridan
Communities: Harrison 210

Bedrooms: 3 Baths: 2

Sq Footage: 1507

Included: Welcome to The Sheridan by Celebrity Homes. Ranch Design that offers 3 bedrooms on the main floor This design offers a surprisingly roomy main floor Gathering Room leading into an Eat-In Island Kitchen and Dining Area. Plenty of room in the lower level for a Rec Room, another Bedroom, and even another 3/4 Bath! Owner's Suite is appointed with a walk-in closet, 3/4 Privacy Bath Design with a Dual Vanity. Features of this 3 Bedroom, 2 Bath Home Include: 2 Car Garage with a Garage Door Opener, Refrigerator, Washer/Dryer Package, Quartz Countertops, Luxury Vinyl Panel Flooring (LVP) Package, Sprinkler System, Extended 2-10 Warranty Program, 3/4 Bath Rough-In, Professionally Installed Blinds, and that's just the start! (Pictures of Model Home) Price may reflect promotional discounts, if applicable.