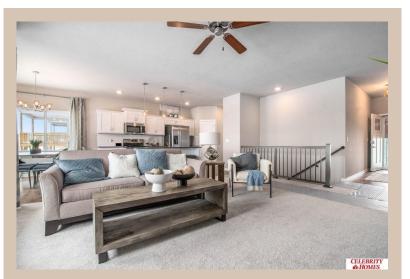

## **Details**

Price: 391400

Style: 1.0 Story/Ranch
Floorplan: Sheridan
Communities: Harrison 210

Bedrooms: 3 Baths: 2

Sq Footage: 1507

Included: Welcome to The Sheridan by Celebrity Homes. Ranch Design that offers 3 bedrooms on the main floor This design offers a surprisingly roomy main floor Gathering Room leading into an Eat-In Island Kitchen and Dining Area. Plenty of room in the lower level for a Rec Room, another Bedroom, and even another 3/4 Bath! Owner's Suite is appointed with a walk-in closet, 3/4 Privacy Bath Design with a Dual Vanity. Features of this 3 Bedroom, 2 Bath Home Include: 2 Car Garage with a Garage Door Opener, Refrigerator, Washer/Dryer Package, Quartz Countertops, Luxury Vinyl Panel Flooring (LVP) Package, Sprinkler System, Extended 2-10 Warranty Program, 3/4 Bath Rough-In, Professionally Installed Blinds, and that's just the start! (Pictures of Model Home) Price may reflect promotional discounts, if applicable.