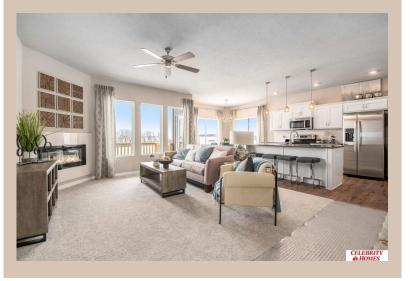

## **Details**

Price: 391400

Style: 1.0 Story/Ranch
Floorplan: Sheridan
Communities: Harrison 210

Bedrooms: 3 Baths: 2

Sq Footage: 1507

Included: Welcome to The Sheridan by Celebrity Homes. Ranch Design that offers 3 bedrooms on the main floor This design offers a surprisingly roomy main floor Gathering Room leading into an Eat-In Island Kitchen and Dining Area. Plenty of room in the lower level for a Rec Room, another Bedroom, and even another 3/4 Bath! Owner's Suite is appointed with a walk-in closet, 3/4 Privacy Bath Design with a Dual Vanity. Features of this 3 Bedroom, 2 Bath Home Include: 2 Car Garage with a Garage Door Opener, Refrigerator, Washer/Dryer Package, Quartz Countertops, Luxury Vinyl Panel Flooring (LVP) Package, Sprinkler System, Extended 2-10 Warranty Program, 3/4 Bath Rough-In, Professionally Installed Blinds, and that's just the start! (Pictures of Model Home) Price may reflect promotional discounts, if applicable.