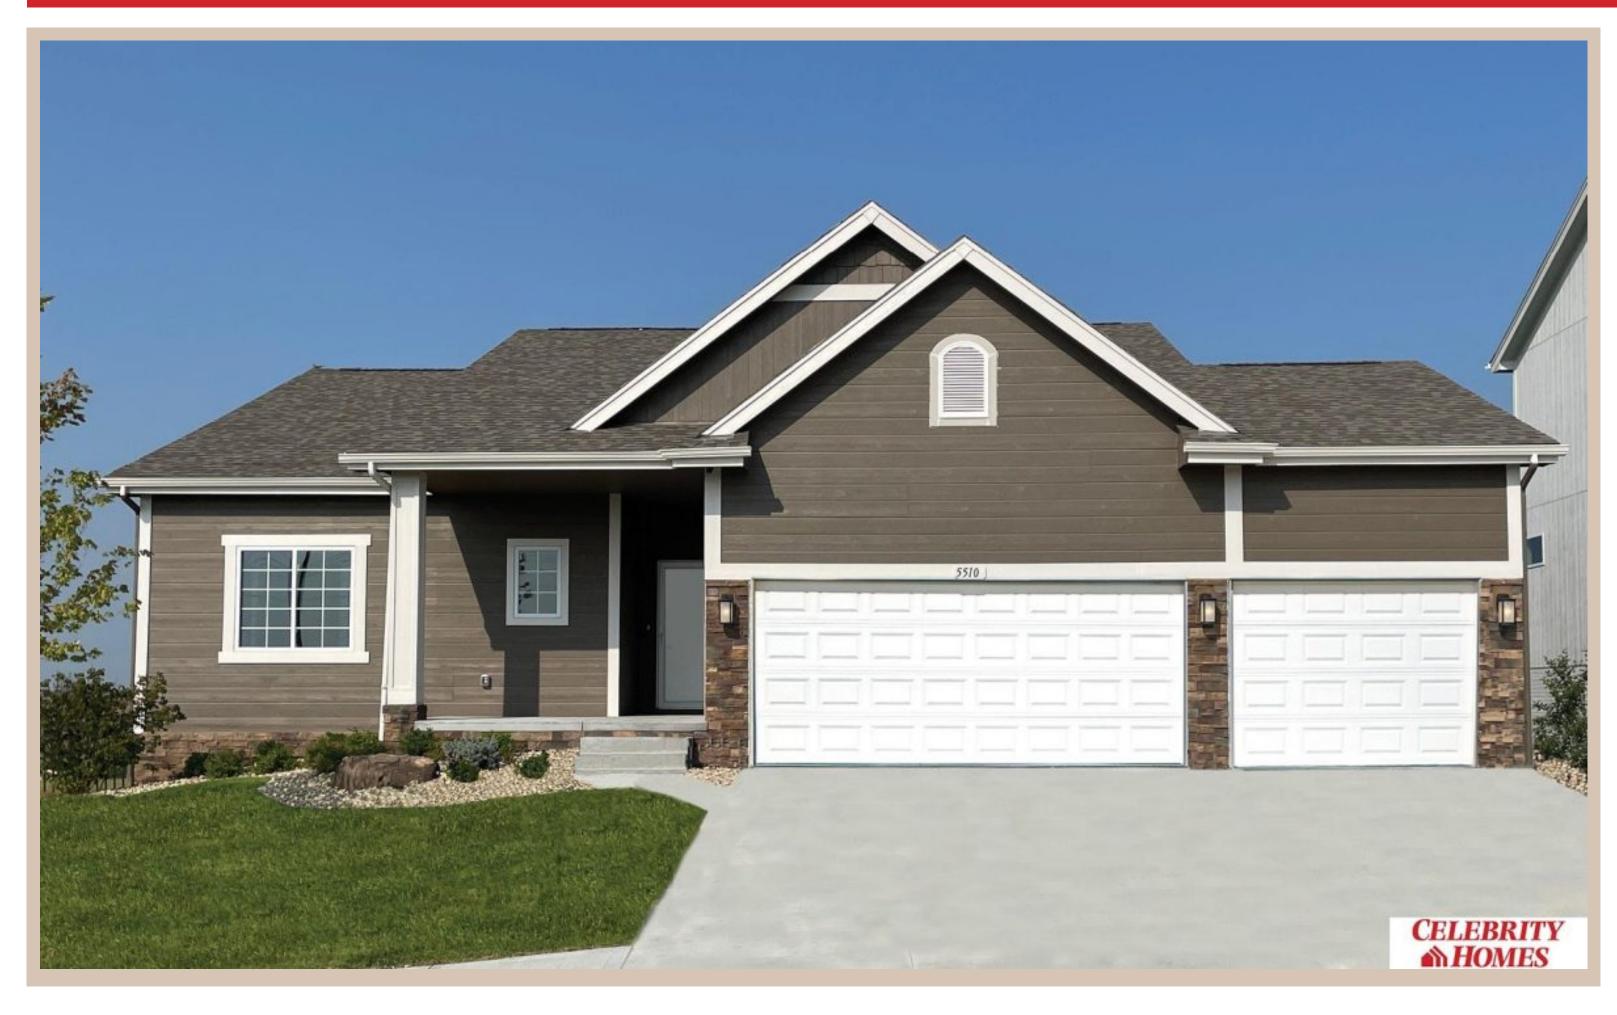

## **Details**

Price: 391400

Style: 1.0 Story/Ranch
Floorplan: Sheridan
Communities: Harrison 210

Bedrooms: 3 Baths: 2

Sq Footage: 1507

Included: Welcome to The Sheridan by Celebrity Homes. Ranch Design that offers 3 bedrooms on the main floor This design offers a surprisingly roomy main floor Gathering Room leading into an Eat-In Island Kitchen and Dining Area. Plenty of room in the lower level for a Rec Room, another Bedroom, and even another 3/4 Bath! Owner's Suite is appointed with a walk-in closet, 3/4 Privacy Bath Design with a Dual Vanity. Features of this 3 Bedroom, 2 Bath Home Include: 2 Car Garage with a Garage Door Opener, Refrigerator, Washer/Dryer Package, Quartz Countertops, Luxury Vinyl Panel Flooring (LVP) Package, Sprinkler System, Extended 2-10 Warranty Program, 3/4 Bath Rough-In, Professionally Installed Blinds, and that's just the start! (Pictures of Model Home) Price may reflect promotional discounts, if applicable.