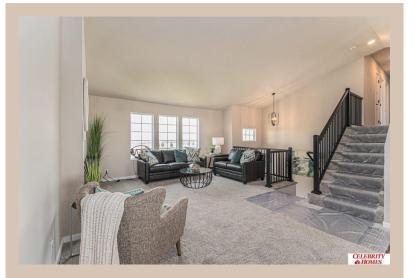

## **Details**

Price: 376900 Style: Multi-Level Floorplan: Austin

Communities: Harrison 210

Bedrooms: 3 Baths: 2

Sq Footage : 1870

Included: Welcome to The Austin by Celebrity Homes. A Grand Foyer welcomes you to this truly Open and Spacious Design. Once on the main floor, the Gathering Room is sure to impress with its' high ceilings and Electric Linear Fireplace. An Eat-In Island Kitchen with Dining Area is perfect for any size growing family. Need to entertain or just relax, the finished lower level is just PERFECT! And the additional daylight windows are the magic touch. A "Hidden Gem" of the Austin is its' upper level Laundry Room, close to bedrooms! Owner's Suite is appointed with a walk-in closet, 3/4 Bath with a Dual Vanity. Features of this 3 Bedroom, 2 Bath Home Include: Oversized 2 Car Garage with a Garage Door Opener, Refrigerator, Washer/Dryer Package, Quartz Countertops, Luxury Vinyl Panel Flooring (LVP) Package, Sprinkler System, Extended 2-10 Warranty Program, ½ Bath Rough-In, Professionally Installed Blinds, and that's just the start!(Pictures of Model Home) Price may reflect promotional discounts