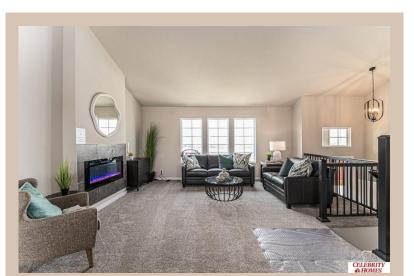

## **Details**

Price: 376900 Style: Multi-Level Floorplan: Austin

Communities: Harrison 210

Bedrooms: 3 Baths: 2

Sq Footage : 1870

Included: Welcome to The Austin by Celebrity Homes. A Grand Foyer welcomes you to this truly Open and Spacious Design. Once on the main floor, the Gathering Room is sure to impress with its' high ceilings and Electric Linear Fireplace. An Eat-In Island Kitchen with Dining Area is perfect for any size growing family. Need to entertain or just relax, the finished lower level is just PERFECT! And the additional daylight windows are the magic touch. A "Hidden Gem" of the Austin is its' upper level Laundry Room, close to bedrooms! Owner's Suite is appointed with a walk-in closet, 3/4 Bath with a Dual Vanity. Features of this 3 Bedroom, 2 Bath Home Include: Oversized 2 Car Garage with a Garage Door Opener, Refrigerator, Washer/Dryer Package, Quartz Countertops, Luxury Vinyl Panel Flooring (LVP) Package, Sprinkler System, Extended 2-10 Warranty Program, ½ Bath Rough-In, Professionally Installed Blinds, and that's just the start!(Pictures of Model Home) Price may reflect promotional discounts