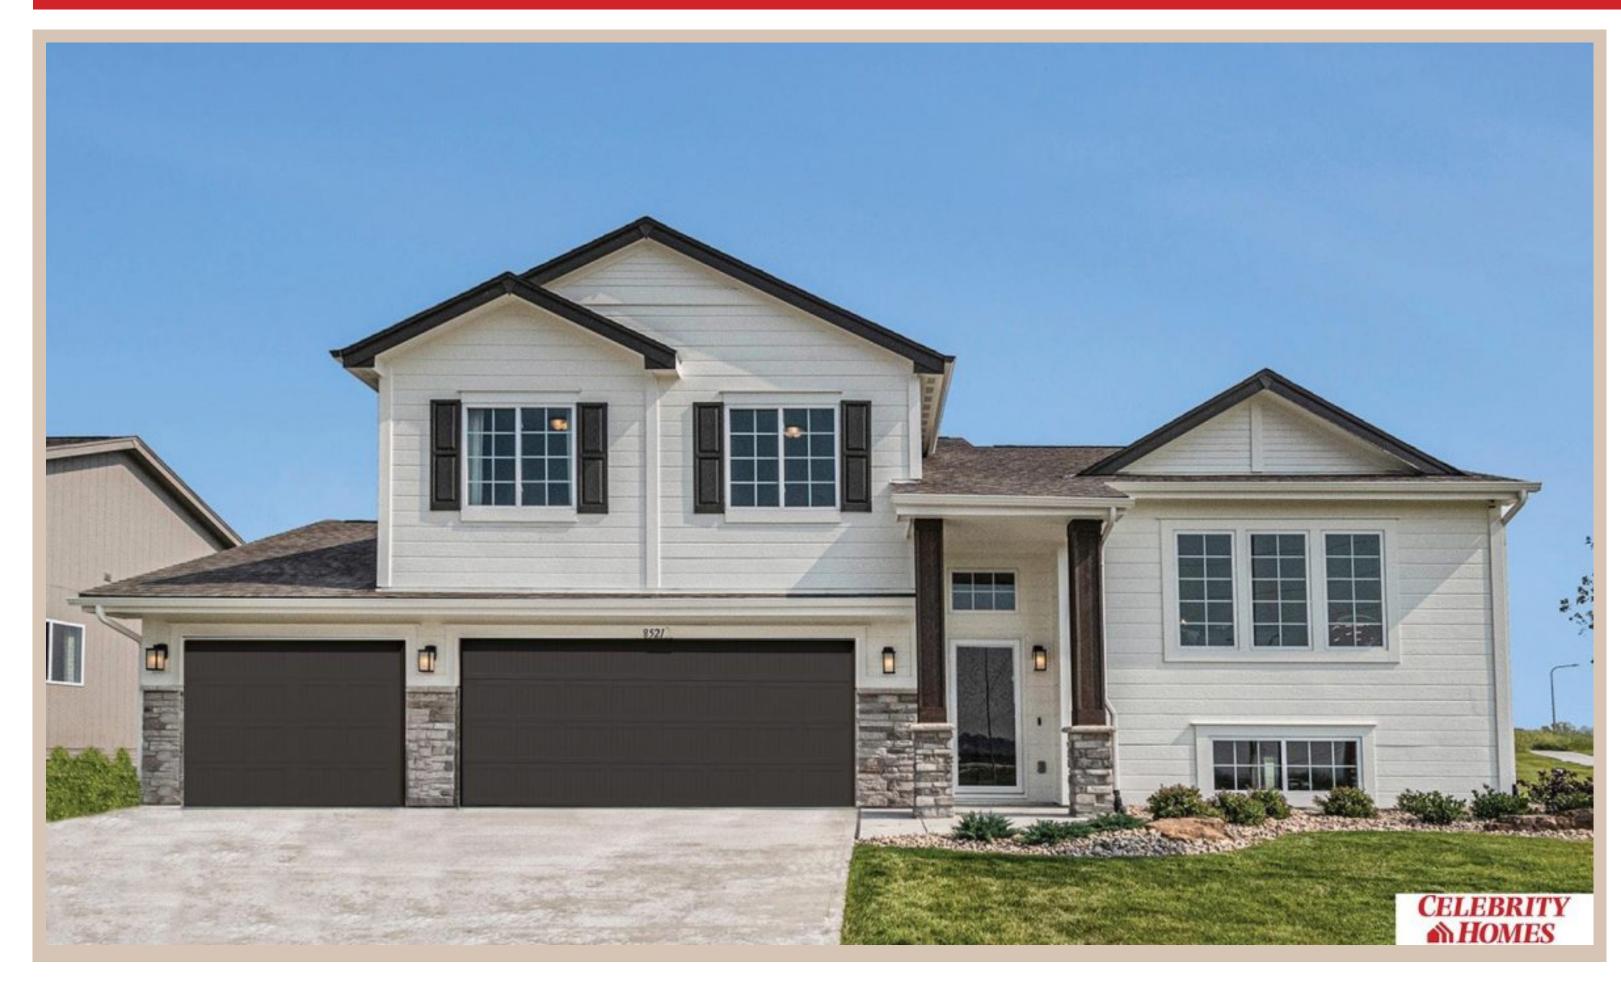

## **Details**

Price: 376900 Style: Multi-Level Floorplan: Austin

Communities: Harrison 210

Bedrooms: 3 Baths: 2

Sq Footage : 1870

Included: Welcome to The Austin by Celebrity Homes. A Grand Foyer welcomes you to this truly Open and Spacious Design. Once on the main floor, the Gathering Room is sure to impress with its' high ceilings and Electric Linear Fireplace. An Eat-In Island Kitchen with Dining Area is perfect for any size growing family. Need to entertain or just relax, the finished lower level is just PERFECT! And the additional daylight windows are the magic touch. A "Hidden Gem" of the Austin is its' upper level Laundry Room, close to bedrooms! Owner's Suite is appointed with a walk-in closet, 3/4 Bath with a Dual Vanity. Features of this 3 Bedroom, 2 Bath Home Include: Oversized 2 Car Garage with a Garage Door Opener, Refrigerator, Washer/Dryer Package, Quartz Countertops, Luxury Vinyl Panel Flooring (LVP) Package, Sprinkler System, Extended 2-10 Warranty Program, ½ Bath Rough-In, Professionally Installed Blinds, and that's just the start!(Pictures of Model Home) Price may reflect promotional discounts