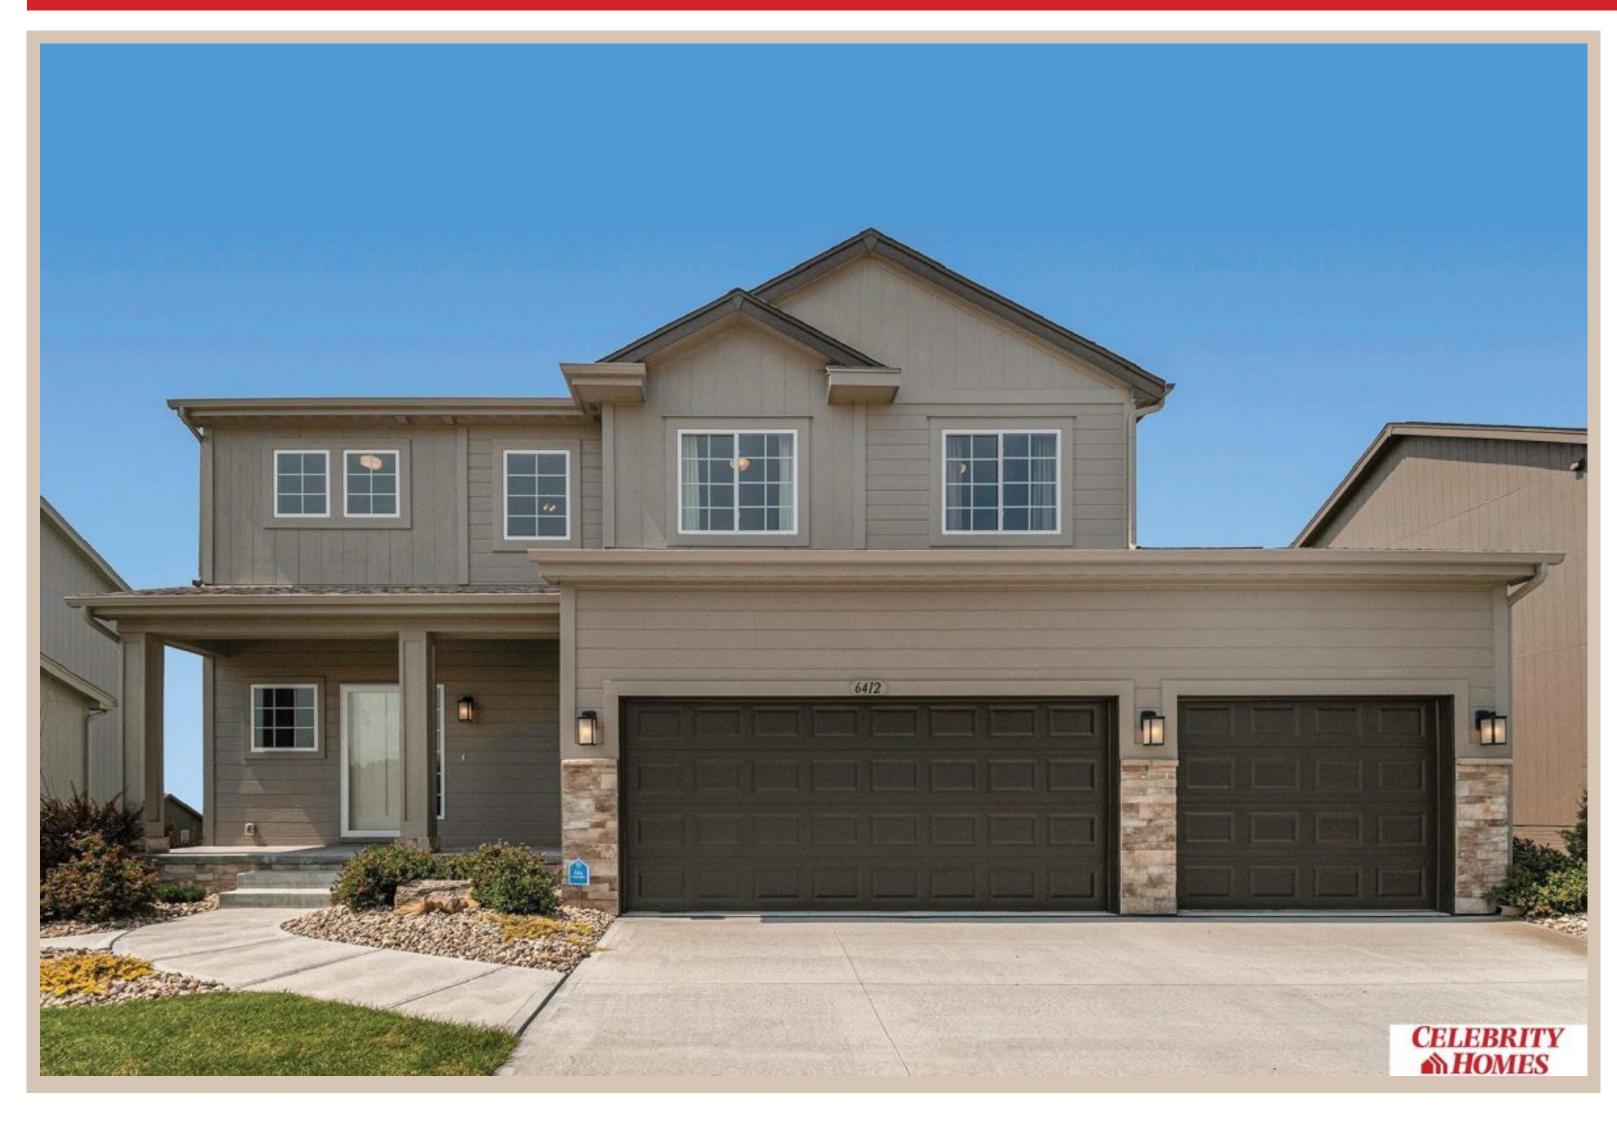

## **Details**

Price: 413721 Style: 2 Story Floorplan: Seville

Communities: Woodbrook West

Bedrooms: 4 Baths: 3

Sq Footage: 2169

Included: Welcome to The Seville by Celebrity Homes. This popular two-story design offers a large Gathering Room shared with a spacious Eat-In Island Kitchen with double door pantry, and Dining Area. Enhanced by 9 foot ceilings on the main floor, the raised ceilings make the main floor seem even more spacious. Don't forget Celebrity Home's exclusive "Pocket Study"! Great for that private home office OR a study area. Upper-Level Laundry Room will surely impress! The Owner's Suite is appointed with a LARGE walk-in closet, 3/4 Privacy Bath Design with a Dual Vanity. Features of this 4 Bedroom, 3 Bath Home Include: 2 Car Garage (with an option to add a 3rd garage) with a Garage Door Opener, Refrigerator, Washer/Dryer Package, Quartz Countertops, Luxury Vinyl Panel Flooring (LVP) Package, Sprinkler System, Extended 2-10 Warranty Program, 3/4 Bath Rough-In, Professionally Installed Blinds, and that's just the start! (Pictures of Model Home) Price may reflect promotional discounts, if applicable