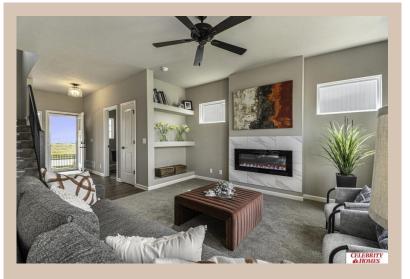

## **Details**

Price: 413721 Style: 2 Story Floorplan: Seville

Communities: Woodbrook West

Bedrooms: 4 Baths: 3

Sq Footage: 2169

Included: Welcome to The Seville by Celebrity Homes. This popular two-story design offers a large Gathering Room shared with a spacious Eat-In Island Kitchen with double door pantry, and Dining Area. Enhanced by 9 foot ceilings on the main floor, the raised ceilings make the main floor seem even more spacious. Don't forget Celebrity Home's exclusive "Pocket Study"! Great for that private home office OR a study area. Upper-Level Laundry Room will surely impress! The Owner's Suite is appointed with a LARGE walk-in closet, 3/4 Privacy Bath Design with a Dual Vanity. Features of this 4 Bedroom, 3 Bath Home Include: 2 Car Garage (with an option to add a 3rd garage) with a Garage Door Opener, Refrigerator, Washer/Dryer Package, Quartz Countertops, Luxury Vinyl Panel Flooring (LVP) Package, Sprinkler System, Extended 2-10 Warranty Program, 3/4 Bath Rough-In, Professionally Installed Blinds, and that's just the start! (Pictures of Model Home) Price may reflect promotional discounts, if applicable