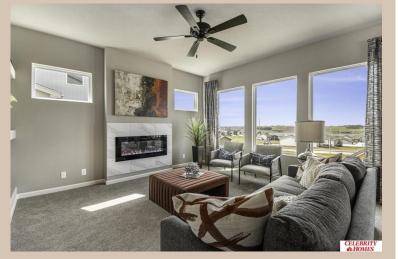

## **Details**

Price: 413721 Style: 2 Story Floorplan: Seville

Communities: Woodbrook West

Bedrooms: 4 Baths: 3

Sq Footage: 2169

Included: Welcome to The Seville by Celebrity Homes. This popular two-story design offers a large Gathering Room shared with a spacious Eat-In Island Kitchen with double door pantry, and Dining Area. Enhanced by 9 foot ceilings on the main floor, the raised ceilings make the main floor seem even more spacious. Don't forget Celebrity Home's exclusive "Pocket Study"! Great for that private home office OR a study area. Upper-Level Laundry Room will surely impress! The Owner's Suite is appointed with a LARGE walk-in closet, 3/4 Privacy Bath Design with a Dual Vanity. Features of this 4 Bedroom, 3 Bath Home Include: 2 Car Garage (with an option to add a 3rd garage) with a Garage Door Opener, Refrigerator, Washer/Dryer Package, Quartz Countertops, Luxury Vinyl Panel Flooring (LVP) Package, Sprinkler System, Extended 2-10 Warranty Program, 3/4 Bath Rough-In, Professionally Installed Blinds, and that's just the start! (Pictures of Model Home) Price may reflect promotional discounts, if applicable