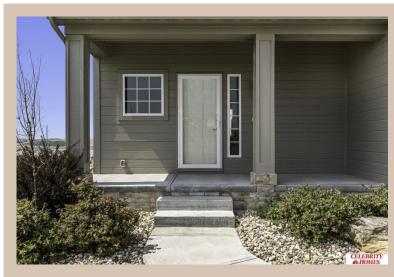

## **Details**

Price: 413721 Style: 2 Story Floorplan: Seville

Communities: Woodbrook West

Bedrooms: 4 Baths: 3

Sq Footage: 2169

Included: Welcome to The Seville by Celebrity Homes. This popular two-story design offers a large Gathering Room shared with a spacious Eat-In Island Kitchen with double door pantry, and Dining Area. Enhanced by 9 foot ceilings on the main floor, the raised ceilings make the main floor seem even more spacious. Don't forget Celebrity Home's exclusive "Pocket Study"! Great for that private home office OR a study area. Upper-Level Laundry Room will surely impress! The Owner's Suite is appointed with a LARGE walk-in closet, 3/4 Privacy Bath Design with a Dual Vanity. Features of this 4 Bedroom, 3 Bath Home Include: 2 Car Garage (with an option to add a 3rd garage) with a Garage Door Opener, Refrigerator, Washer/Dryer Package, Quartz Countertops, Luxury Vinyl Panel Flooring (LVP) Package, Sprinkler System, Extended 2-10 Warranty Program, 3/4 Bath Rough-In, Professionally Installed Blinds, and that's just the start! (Pictures of Model Home) Price may reflect promotional discounts, if applicable