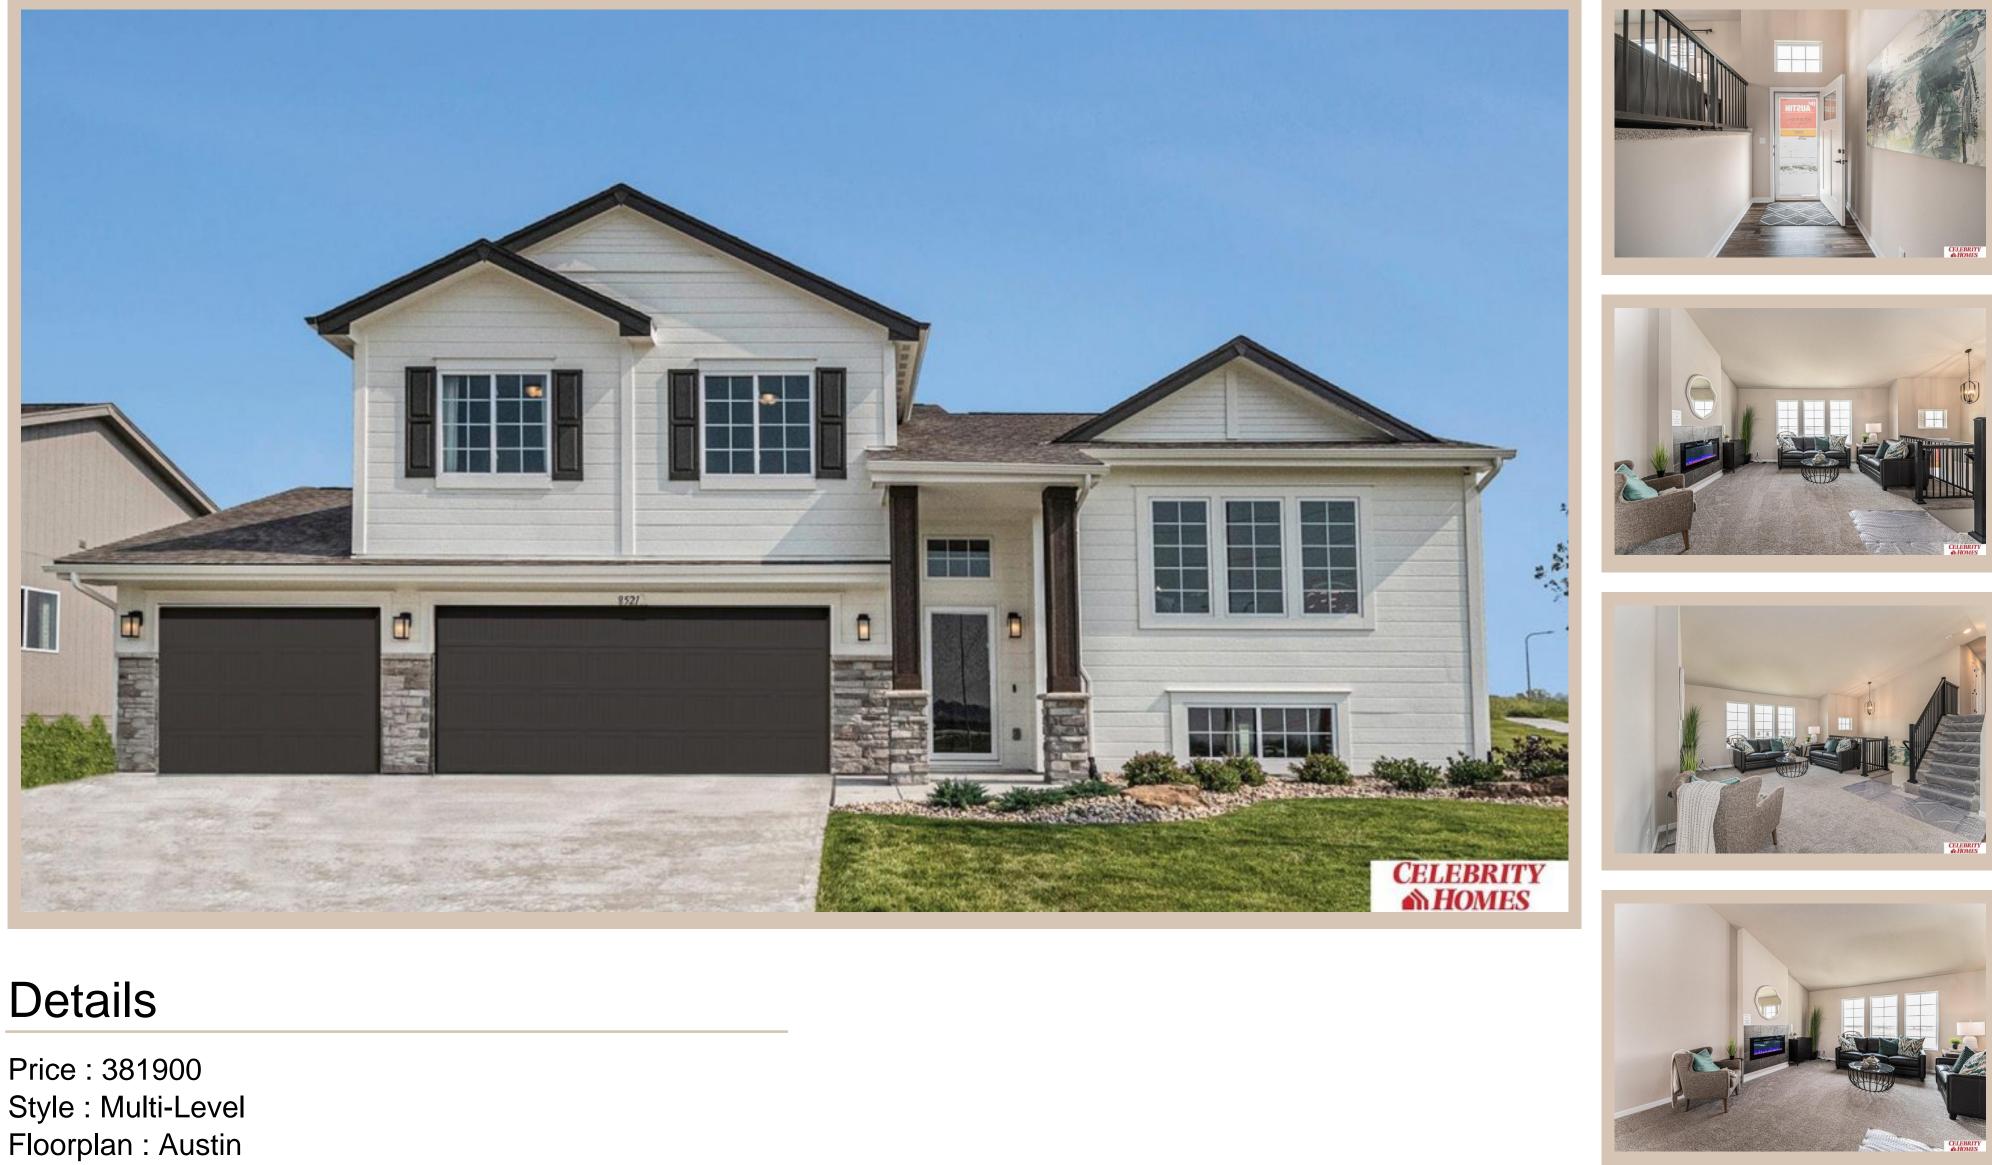

## 17907 Palisades Drive, Omaha, Ne 68136

**Communities : Palisades West** Bedrooms: 3 Baths: 2 Sq Footage : 1870 Included : Welcome to The Austin by Celebrity Homes. A Grand Foyer welcomes you to this truly Open and Spacious Design. Once on the main floor, the Gathering Room is sure to impress with its' high ceilings and Electric Linear Fireplace. An Eat-In Island Kitchen with Dining Area is perfect for any size growing family. Need to entertain or just relax, the finished lower level is just PERFECT! And the additional daylight windows are the magic touch. A "Hidden Gem" of the Austin is its' upper level Laundry Room, close to bedrooms! Owner's Suite is appointed with a walk-in closet, <sup>3</sup>/<sub>4</sub> Bath with a Dual Vanity. Features of this 3 Bedroom, 2 Bath Home Include: Oversized 2 Car Garage with a Garage Door Opener, Refrigerator, Washer/Dryer Package, Quartz Countertops, Luxury Vinyl Panel Flooring (LVP) Package, Sprinkler System, Extended 2-10 Warranty Program, <sup>1</sup>/<sub>2</sub> Bath Rough-In, Professionally Installed Blinds, and that's just the start!(Pictures of Model Home) Price may reflect promotional discounts Estimate Completion : 90 Days