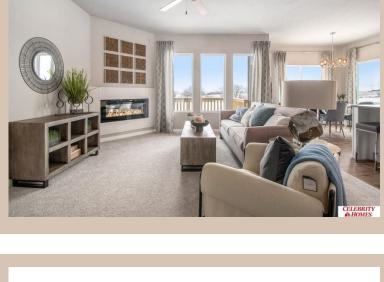

## Details

Price : 397900 Style : 1.0 Story/Ranch Floorplan : Sheridan **Communities : Palisades West** Bedrooms: 3 Baths: 2 Sq Footage : 1507 Included : Welcome to The Sheridan by Celebrity Homes. Ranch Design that offers 3 bedrooms on the main floor This design offers a surprisingly roomy main floor Gathering Room leading into an Eat-In Island Kitchen and Dining Area. Plenty of room in the lower level for a Rec Room, another Bedroom, and even another <sup>3</sup>/<sub>4</sub> Bath! Owner's Suite is appointed with a walk-in closet, <sup>3</sup>/<sub>4</sub> Privacy Bath Design with a Dual Vanity. Features of this 3 Bedroom, 2 Bath Home Include: 2 Car Garage with a Garage Door Opener, Refrigerator, Washer/Dryer Package, Quartz Countertops, Luxury Vinyl Panel Flooring (LVP) Package, Sprinkler System, Extended 2-10 Warranty Program, 3/4 Bath Rough-In, Professionally Installed Blinds, and that's just the start! (Pictures of Model Home) Price may reflect promotional discounts, if applicable. Estimate Completion : 180 Days