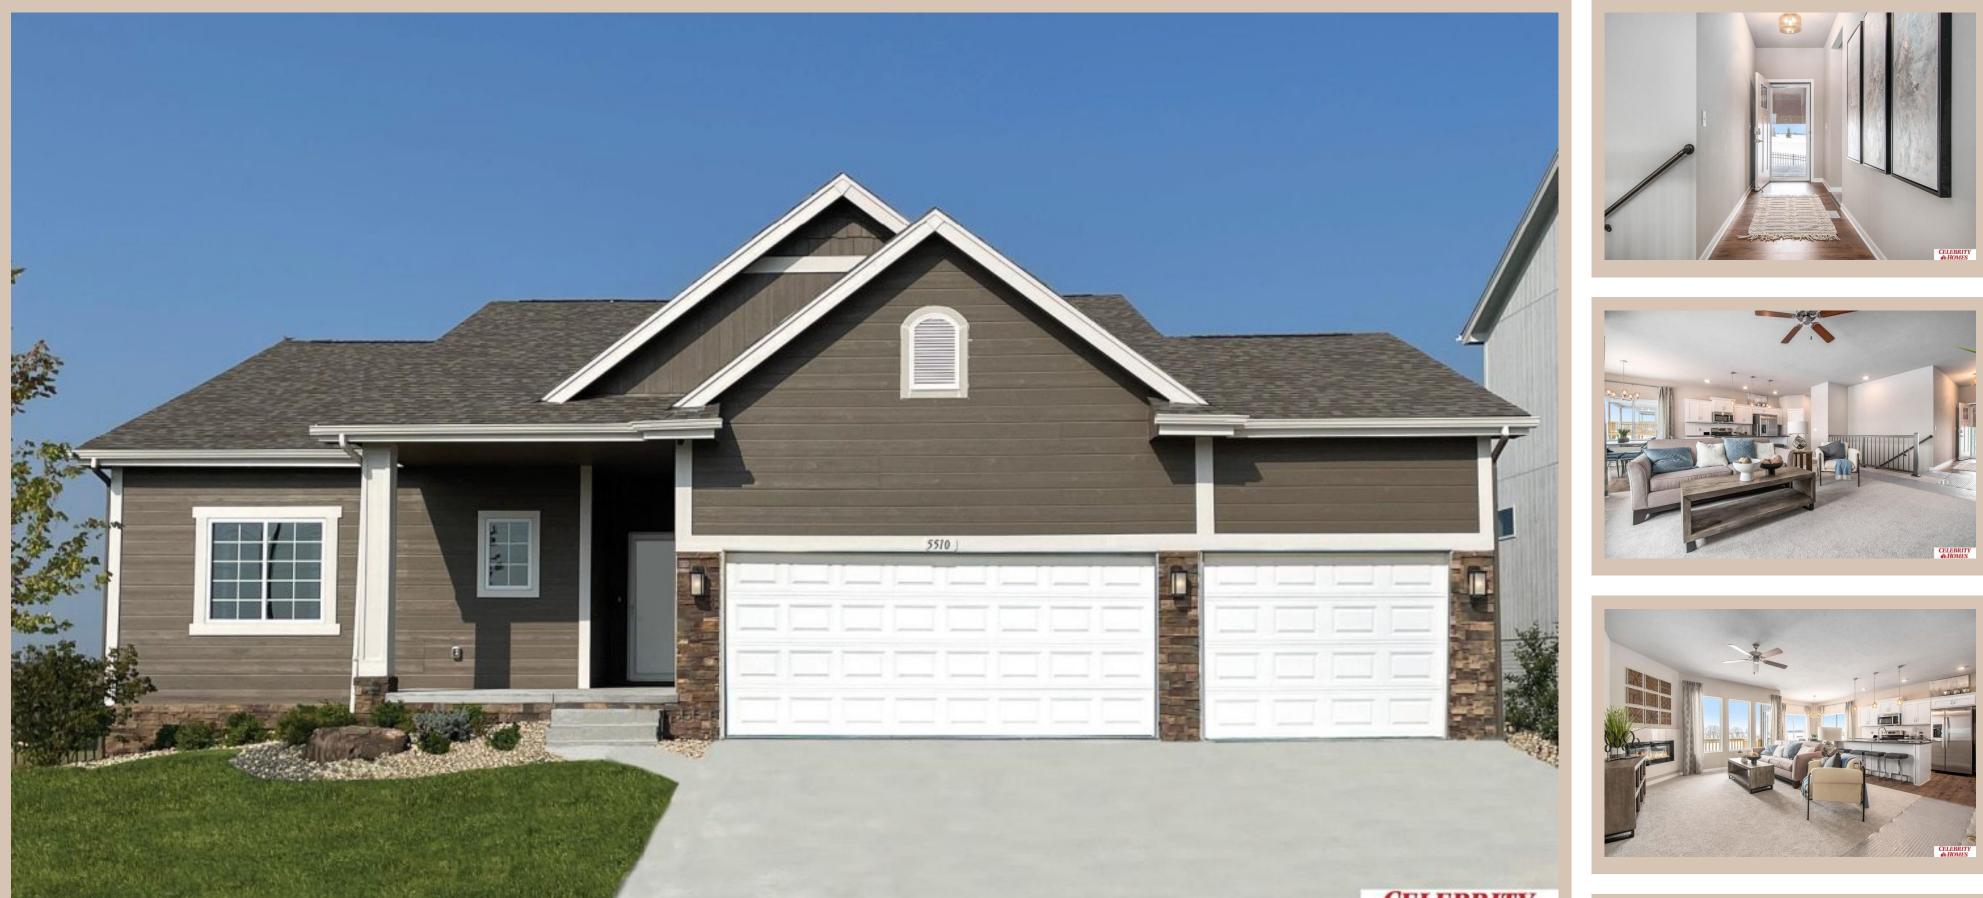

## Details

Price : 397900 Style : 1.0 Story/Ranch Floorplan : Sheridan **Communities : Palisades West** Bedrooms: 3 Baths: 2 Sq Footage : 1507 Included : Welcome to The Sheridan by Celebrity Homes. Ranch Design that offers 3 bedrooms on the main floor This design offers a surprisingly roomy main floor Gathering Room leading into an Eat-In Island Kitchen and Dining Area. Plenty of room in the lower level for a Rec Room, another Bedroom, and even another <sup>3</sup>/<sub>4</sub> Bath! Owner's Suite is appointed with a walk-in closet, <sup>3</sup>/<sub>4</sub> Privacy Bath Design with a Dual Vanity. Features of this 3 Bedroom, 2 Bath Home Include: 2 Car Garage with a Garage Door Opener, Refrigerator, Washer/Dryer Package, Quartz Countertops, Luxury Vinyl Panel Flooring (LVP) Package, Sprinkler System, Extended 2-10 Warranty Program, 3/4 Bath Rough-In, Professionally Installed Blinds, and that's just the start! (Pictures of Model Home) Price may reflect promotional discounts, if applicable. Estimate Completion : 180 Days