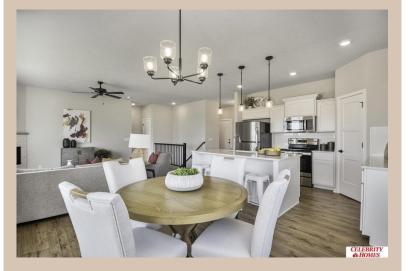

## **Details**

Price: 388900

Style: 1.0 Story/Ranch Floorplan: Concord Communities: Giles Pointe

Bedrooms: 3 Baths: 2

Sq Footage: 1533
Included: Welcome to The Concord by Celebrity Homes.

Split bedroom Ranch Design that offers 3 bedrooms on the main floor (2 on one side, 1 on the other)...privacy for the Owner's Suite. The Concord Design offers a surprisingly roomy main floor Gathering Room leading into an Eat-In Island Kitchen and Dining Area. Plenty of room in the lower level for a Rec Room, another Bedroom, and even another ¾ Bath! Owner's Suite is appointed with a walk-in closet, ¾ Privacy Bath Design with a Dual Vanity. Features of this 3 Bedroom, 2 Bath Home Include: 2 Car Garage with a Garage Door Opener, Refrigerator, Washer/Dryer Package, Quartz Countertops, Luxury Vinyl Panel Flooring (LVP) Package, Sprinkler System, Extended 2-10 Warranty Program, 3/4 Bath Rough-In, Professionally Installed Blinds, and that's just the start! (Pictures of Model Home) Price may reflect promotional