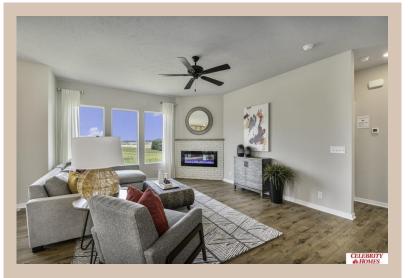

## **Details**

Price: 388900

Style: 1.0 Story/Ranch Floorplan: Concord Communities: Giles Pointe

Bedrooms: 3 Baths: 2

Sq Footage: 1533
Included: Welcome to The Concord by Celebrity Homes.

Split bedroom Ranch Design that offers 3 bedrooms on the main floor (2 on one side, 1 on the other)...privacy for the Owner's Suite. The Concord Design offers a surprisingly roomy main floor Gathering Room leading into an Eat-In Island Kitchen and Dining Area. Plenty of room in the lower level for a Rec Room, another Bedroom, and even another ¾ Bath! Owner's Suite is appointed with a walk-in closet, ¾ Privacy Bath Design with a Dual Vanity. Features of this 3 Bedroom, 2 Bath Home Include: 2 Car Garage with a Garage Door Opener, Refrigerator, Washer/Dryer Package, Quartz Countertops, Luxury Vinyl Panel Flooring (LVP) Package, Sprinkler System, Extended 2-10 Warranty Program, 3/4 Bath Rough-In, Professionally Installed Blinds, and that's just the start! (Pictures of Model Home) Price may reflect promotional