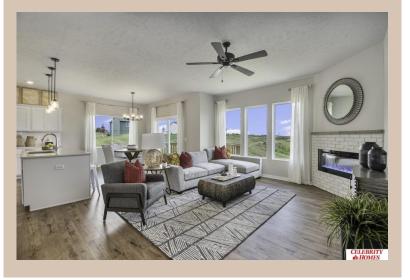

## **Details**

Price: 388900

Style: 1.0 Story/Ranch Floorplan: Concord Communities: Giles Pointe

Bedrooms: 3 Baths: 2

Sq Footage: 1533
Included: Welcome to The Concord by Celebrity Homes.

Split bedroom Ranch Design that offers 3 bedrooms on the main floor (2 on one side, 1 on the other)...privacy for the Owner's Suite. The Concord Design offers a surprisingly roomy main floor Gathering Room leading into an Eat-In Island Kitchen and Dining Area. Plenty of room in the lower level for a Rec Room, another Bedroom, and even another ¾ Bath! Owner's Suite is appointed with a walk-in closet, ¾ Privacy Bath Design with a Dual Vanity. Features of this 3 Bedroom, 2 Bath Home Include: 2 Car Garage with a Garage Door Opener, Refrigerator, Washer/Dryer Package, Quartz Countertops, Luxury Vinyl Panel Flooring (LVP) Package, Sprinkler System, Extended 2-10 Warranty Program, 3/4 Bath Rough-In, Professionally Installed Blinds, and that's just the start! (Pictures of Model Home) Price may reflect promotional