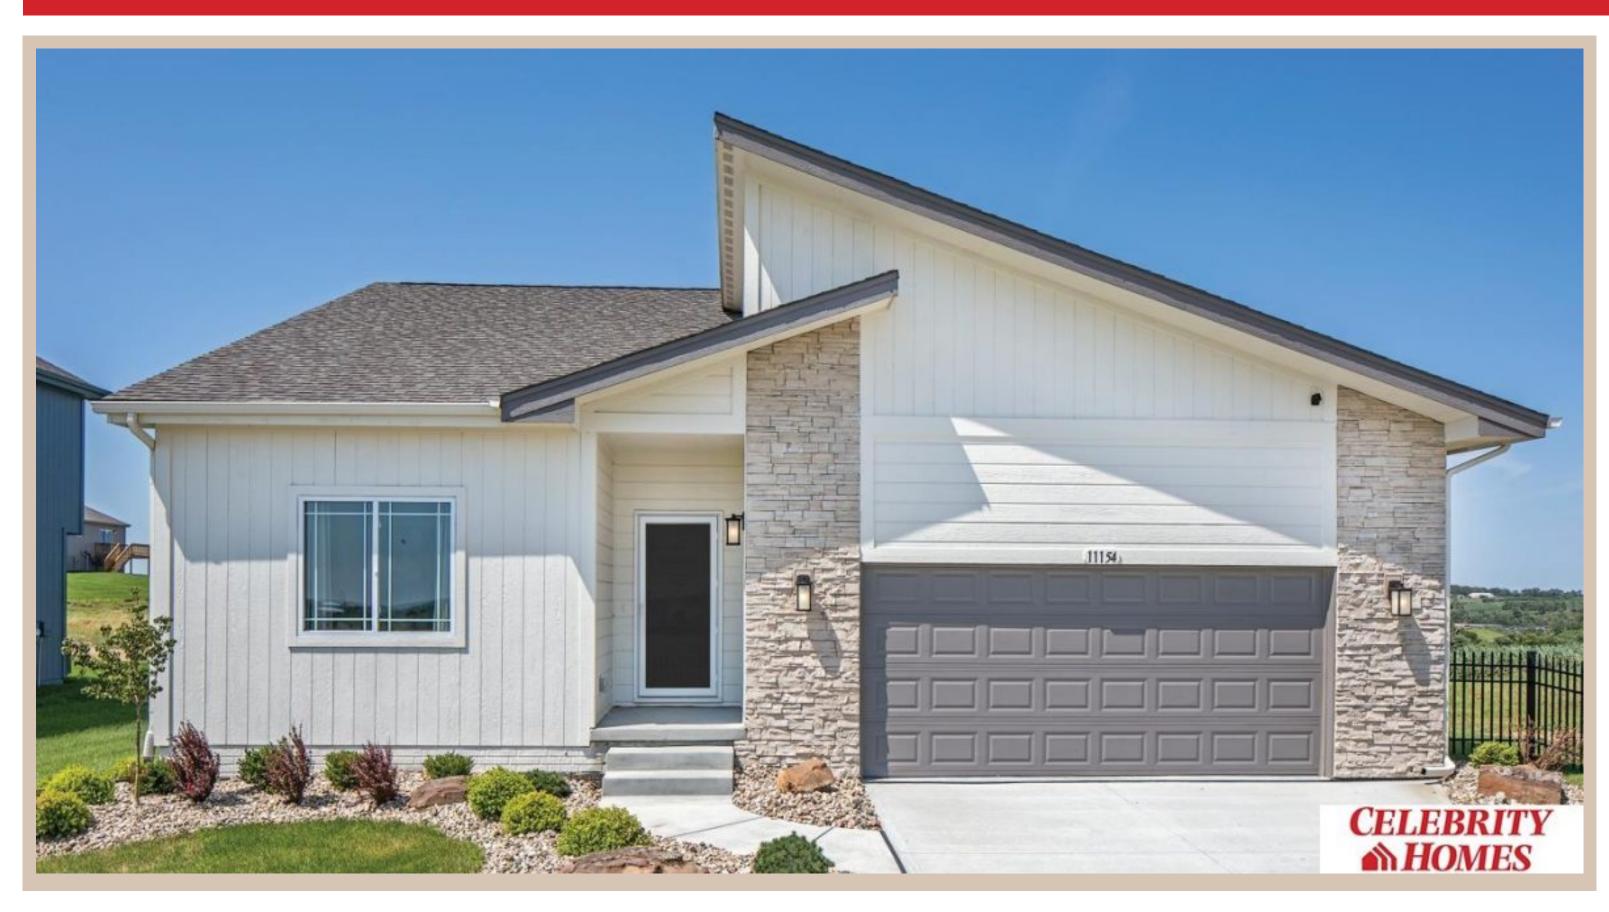

## 17707 Portal Street, Omaha, Ne 68136

## **Details**

Price: 399366

Style: 1.0 Story/Ranch Floorplan: Concord Communities: Giles Pointe

Bedrooms: 3 Baths: 2

Sq Footage: 1533

Included: Welcome to The Concord by Celebrity Homes. Split bedroom Ranch Design that offers 3 bedrooms on the main floor (2 on one side, 1 on the other)...privacy for the Owner's Suite. The Concord Design offers a surprisingly roomy main floor Gathering Room leading into an Eat-In Island Kitchen and Dining Area. Plenty of room in the lower level for a Rec Room, another Bedroom, and even another 3/4 Bath! Owner's Suite is appointed with a walk-in closet, 3/4 Privacy Bath Design with a Dual Vanity. Features of this 3 Bedroom, 2 Bath Home Include: 2 Car Garage with a Garage Door Opener, Refrigerator, Washer/Dryer Package, Quartz Countertops, Luxury Vinyl Panel Flooring (LVP) Package, Sprinkler System, Extended 2-10 Warranty Program, 3/4 Bath Rough-In, Professionally Installed Blinds, and that's just the start! (Pictures of Model Home) Price may reflect promotional discounts, if applicable