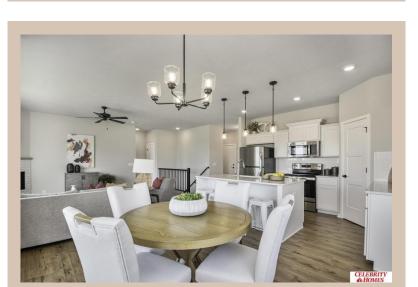

## **Details**

Price: 399366

Style: 1.0 Story/Ranch Floorplan: Concord Communities: Giles Pointe

Bedrooms: 3 Baths: 2

Sq Footage: 1533

Included: Welcome to The Concord by Celebrity Homes. Split bedroom Ranch Design that offers 3 bedrooms on the main floor (2 on one side, 1 on the other)...privacy for the Owner's Suite. The Concord Design offers a surprisingly roomy main floor Gathering Room leading into an Eat-In Island Kitchen and Dining Area. Plenty of room in the lower level for a Rec Room, another Bedroom, and even another 3/4 Bath! Owner's Suite is appointed with a walk-in closet, 3/4 Privacy Bath Design with a Dual Vanity. Features of this 3 Bedroom, 2 Bath Home Include: 2 Car Garage with a Garage Door Opener, Refrigerator, Washer/Dryer Package, Quartz Countertops, Luxury Vinyl Panel Flooring (LVP) Package, Sprinkler System, Extended 2-10 Warranty Program, 3/4 Bath Rough-In, Professionally Installed Blinds, and that's just the start! (Pictures of Model Home) Price may reflect promotional discounts, if applicable