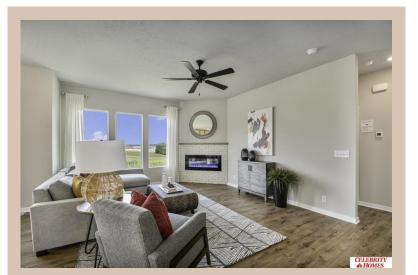

## **Details**

Price: 399366

Style: 1.0 Story/Ranch Floorplan: Concord Communities: Giles Pointe

Bedrooms: 3 Baths: 2

Sq Footage: 1533

Included: Welcome to The Concord by Celebrity Homes. Split bedroom Ranch Design that offers 3 bedrooms on the main floor (2 on one side, 1 on the other)...privacy for the Owner's Suite. The Concord Design offers a surprisingly roomy main floor Gathering Room leading into an Eat-In Island Kitchen and Dining Area. Plenty of room in the lower level for a Rec Room, another Bedroom, and even another 3/4 Bath! Owner's Suite is appointed with a walk-in closet, 3/4 Privacy Bath Design with a Dual Vanity. Features of this 3 Bedroom, 2 Bath Home Include: 2 Car Garage with a Garage Door Opener, Refrigerator, Washer/Dryer Package, Quartz Countertops, Luxury Vinyl Panel Flooring (LVP) Package, Sprinkler System, Extended 2-10 Warranty Program, 3/4 Bath Rough-In, Professionally Installed Blinds, and that's just the start! (Pictures of Model Home) Price may reflect promotional discounts, if applicable