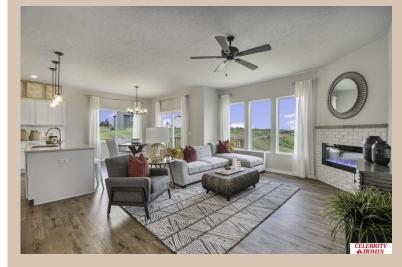

## **Details**

Price: 399366

Style: 1.0 Story/Ranch Floorplan: Concord Communities: Giles Pointe

Bedrooms: 3 Baths: 2

Sq Footage: 1533

Included: Welcome to The Concord by Celebrity Homes. Split bedroom Ranch Design that offers 3 bedrooms on the main floor (2 on one side, 1 on the other)...privacy for the Owner's Suite. The Concord Design offers a surprisingly roomy main floor Gathering Room leading into an Eat-In Island Kitchen and Dining Area. Plenty of room in the lower level for a Rec Room, another Bedroom, and even another 3/4 Bath! Owner's Suite is appointed with a walk-in closet, 3/4 Privacy Bath Design with a Dual Vanity. Features of this 3 Bedroom, 2 Bath Home Include: 2 Car Garage with a Garage Door Opener, Refrigerator, Washer/Dryer Package, Quartz Countertops, Luxury Vinyl Panel Flooring (LVP) Package, Sprinkler System, Extended 2-10 Warranty Program, 3/4 Bath Rough-In, Professionally Installed Blinds, and that's just the start! (Pictures of Model Home) Price may reflect promotional discounts, if applicable