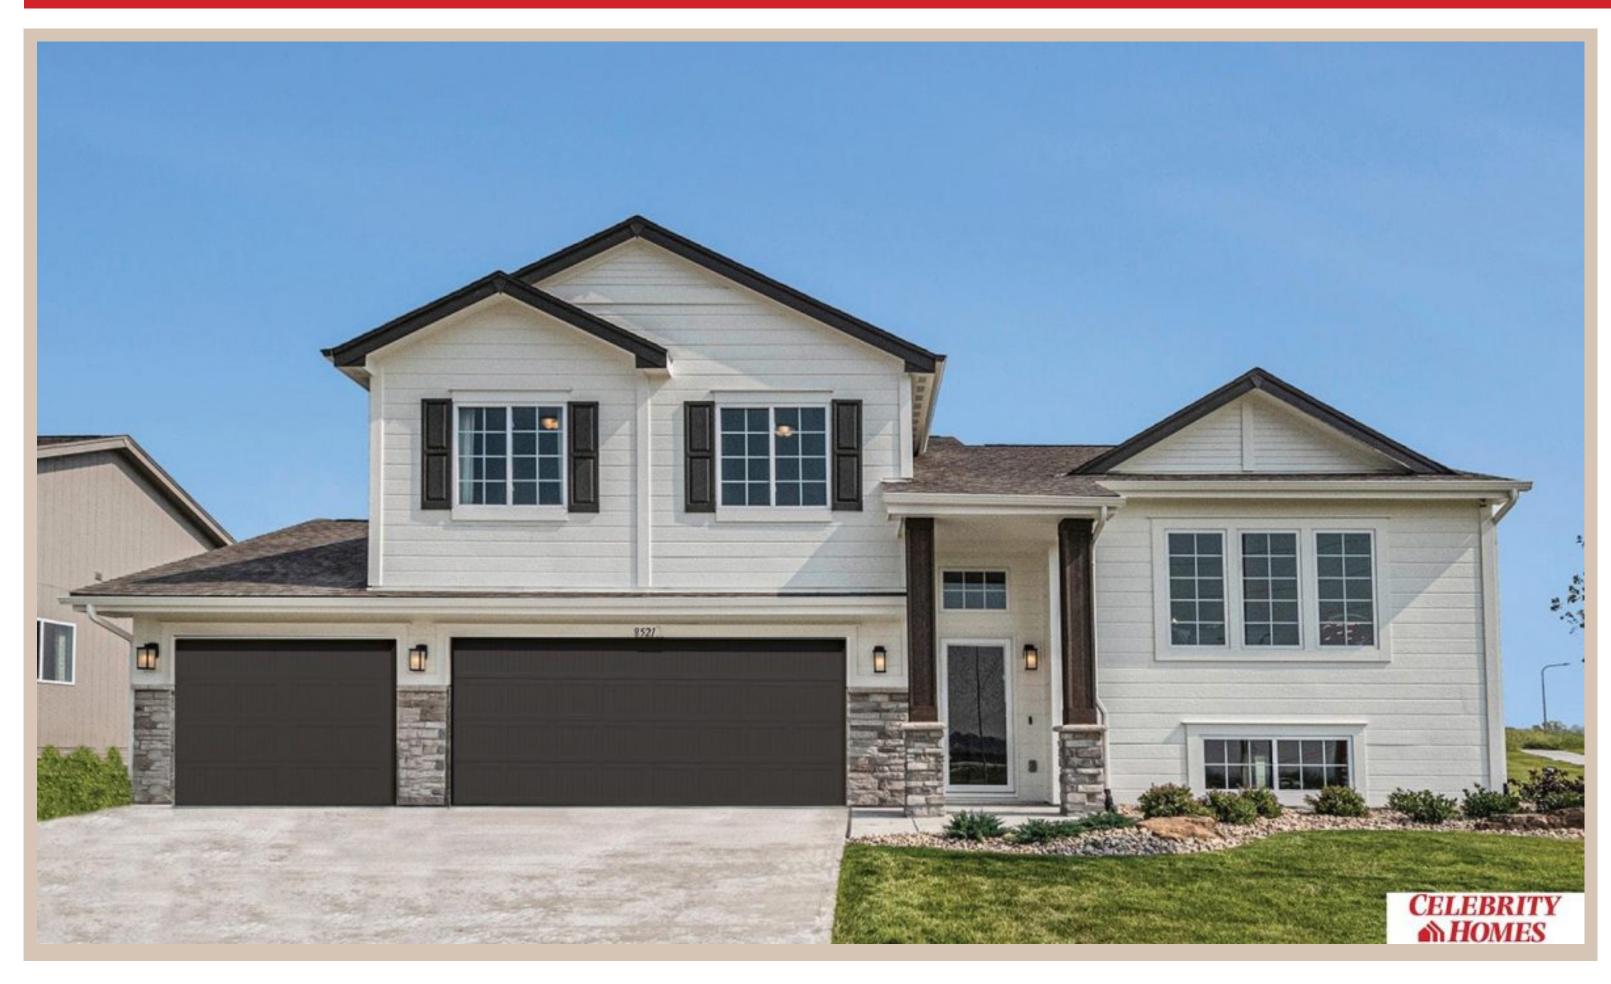

## **Details**

Price: 372400 Style: Multi-Level Floorplan: Austin

Communities: Lakeview 168

Bedrooms: 3 Baths: 2

Sq Footage : 1870

Included: Welcome to The Austin by Celebrity Homes. A Grand Foyer welcomes you to this truly Open and Spacious Design. Once on the main floor, the Gathering Room is sure to impress with its' high ceilings and Electric Linear Fireplace. An Eat-In Island Kitchen with Dining Area is perfect for any size growing family. Need to entertain or just relax, the finished lower level is just PERFECT! And the additional daylight windows are the magic touch. A "Hidden Gem" of the Austin is its' upper level Laundry Room, close to bedrooms! Owner's Suite is appointed with a walk-in closet, 3/4 Bath with a Dual Vanity. Features of this 3 Bedroom, 2 Bath Home Include: Oversized 2 Car Garage with a Garage Door Opener, Refrigerator, Washer/Dryer Package, Quartz Countertops, Luxury Vinyl Panel Flooring (LVP) Package, Sprinkler System, Extended 2-10 Warranty Program, ½ Bath Rough-In, Professionally Installed Blinds, and that's just the start!(Pictures of Model Home) Price may reflect promotional discounts