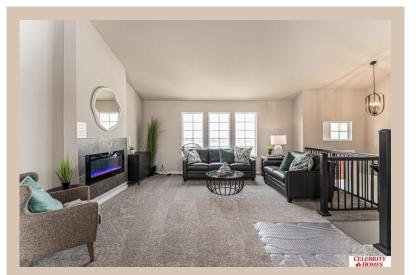

## **Details**

Price: 372400 Style: Multi-Level Floorplan: Austin

Communities: Lakeview 168

Bedrooms: 3 Baths: 2

Sq Footage : 1870

Included: Welcome to The Austin by Celebrity Homes. A Grand Foyer welcomes you to this truly Open and Spacious Design. Once on the main floor, the Gathering Room is sure to impress with its' high ceilings and Electric Linear Fireplace. An Eat-In Island Kitchen with Dining Area is perfect for any size growing family. Need to entertain or just relax, the finished lower level is just PERFECT! And the additional daylight windows are the magic touch. A "Hidden Gem" of the Austin is its' upper level Laundry Room, close to bedrooms! Owner's Suite is appointed with a walk-in closet, 3/4 Bath with a Dual Vanity. Features of this 3 Bedroom, 2 Bath Home Include: Oversized 2 Car Garage with a Garage Door Opener, Refrigerator, Washer/Dryer Package, Quartz Countertops, Luxury Vinyl Panel Flooring (LVP) Package, Sprinkler System, Extended 2-10 Warranty Program, ½ Bath Rough-In, Professionally Installed Blinds, and that's just the start!(Pictures of Model Home) Price may reflect promotional discounts