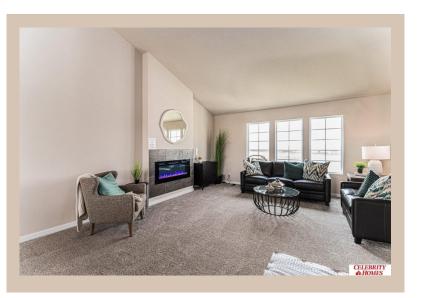

## **Details**

Price: 372400 Style: Multi-Level Floorplan: Austin

Communities: Lakeview 168

Bedrooms: 3 Baths: 2

Sq Footage : 1870

Included: Welcome to The Austin by Celebrity Homes. A Grand Foyer welcomes you to this truly Open and Spacious Design. Once on the main floor, the Gathering Room is sure to impress with its' high ceilings and Electric Linear Fireplace. An Eat-In Island Kitchen with Dining Area is perfect for any size growing family. Need to entertain or just relax, the finished lower level is just PERFECT! And the additional daylight windows are the magic touch. A "Hidden Gem" of the Austin is its' upper level Laundry Room, close to bedrooms! Owner's Suite is appointed with a walk-in closet, 3/4 Bath with a Dual Vanity. Features of this 3 Bedroom, 2 Bath Home Include: Oversized 2 Car Garage with a Garage Door Opener, Refrigerator, Washer/Dryer Package, Quartz Countertops, Luxury Vinyl Panel Flooring (LVP) Package, Sprinkler System, Extended 2-10 Warranty Program, ½ Bath Rough-In, Professionally Installed Blinds, and that's just the start!(Pictures of Model Home) Price may reflect promotional discounts