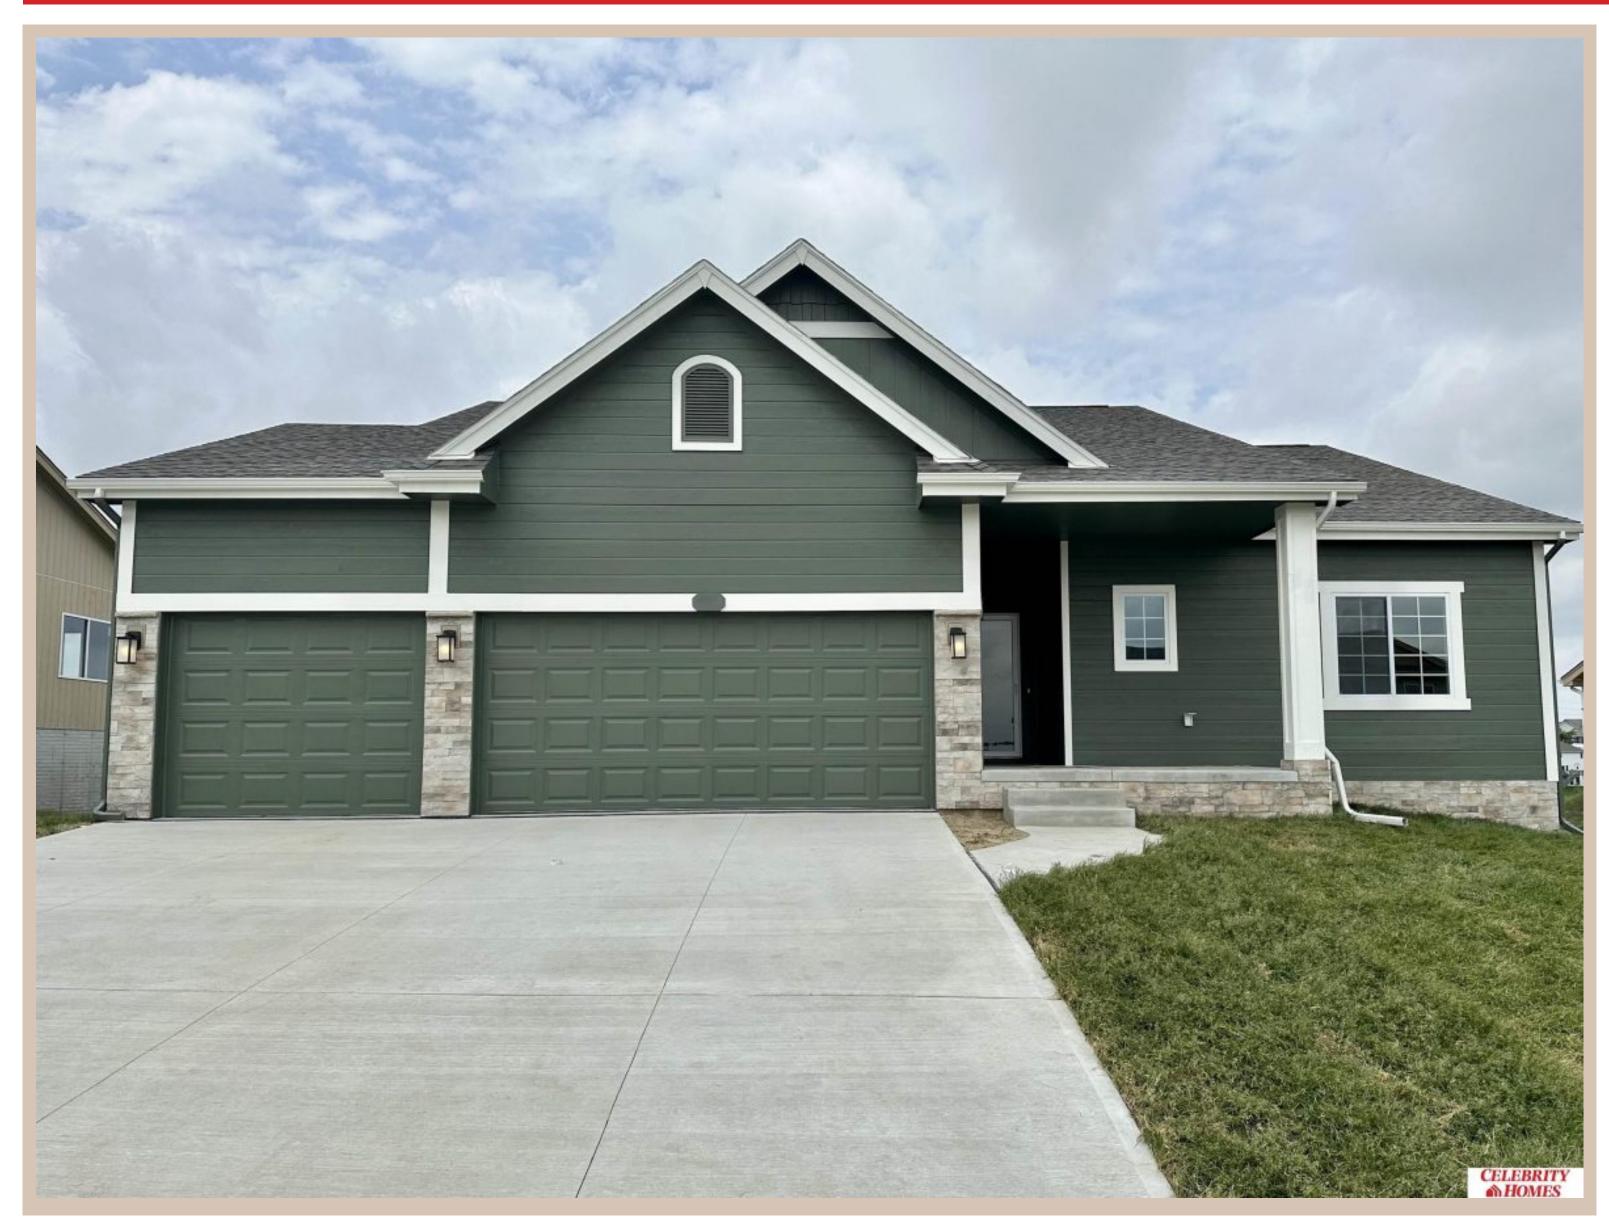

## 16935 Vernon Avenue, Omaha, Ne 68116

## **Details**

Price: 403400

Style: 1.0 Story/Ranch Floorplan: exp SHERIDAN Communities: Lakeview 168

Bedrooms: 3 Baths: 2

Sq Footage : 1637

Included: Welcome to The Sheridan by Celebrity Homes. Ranch Design that offers 3 bedrooms on the main floor This design offers a surprisingly roomy main floor Gathering Room leading into an Eat-In Island Kitchen and Dining Area. Plenty of room in the lower level for a Rec Room, another Bedroom, and even another 3/4 Bath! Owner's Suite is appointed with a walk-in closet, 3/4 Privacy Bath Design with a Dual Vanity. Features of this 3 Bedroom, 2 Bath Home Include: 2 Car Garage with a Garage Door Opener, Refrigerator, Washer/Dryer Package, Quartz Countertops, Luxury Vinyl Panel Flooring (LVP) Package, Sprinkler System, Extended 2-10 Warranty Program, 3/4 Bath Rough-In, Professionally Installed Blinds, and that's just the start! (Pictures of Model Home) Price may reflect promotional discounts, if applicable.