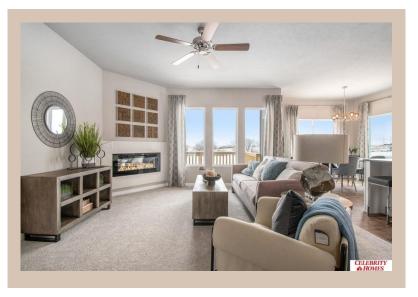

## **Details**

Price: 403400

Style: 1.0 Story/Ranch Floorplan: exp SHERIDAN Communities: Lakeview 168

Bedrooms: 3 Baths: 2

Sq Footage : 1637

Included: Welcome to The Sheridan by Celebrity Homes. Ranch Design that offers 3 bedrooms on the main floor This design offers a surprisingly roomy main floor Gathering Room leading into an Eat-In Island Kitchen and Dining Area. Plenty of room in the lower level for a Rec Room, another Bedroom, and even another 3/4 Bath! Owner's Suite is appointed with a walk-in closet, 3/4 Privacy Bath Design with a Dual Vanity. Features of this 3 Bedroom, 2 Bath Home Include: 2 Car Garage with a Garage Door Opener, Refrigerator, Washer/Dryer Package, Quartz Countertops, Luxury Vinyl Panel Flooring (LVP) Package, Sprinkler System, Extended 2-10 Warranty Program, 3/4 Bath Rough-In, Professionally Installed Blinds, and that's just the start! (Pictures of Model Home) Price may reflect promotional discounts, if applicable.