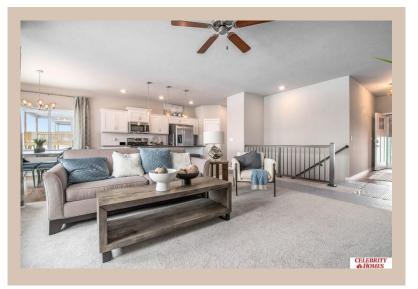

## **Details**

Price: 403400

Style: 1.0 Story/Ranch Floorplan: exp SHERIDAN Communities: Lakeview 168

Bedrooms: 3 Baths: 2

Sq Footage : 1637

Included: Welcome to The Sheridan by Celebrity Homes. Ranch Design that offers 3 bedrooms on the main floor This design offers a surprisingly roomy main floor Gathering Room leading into an Eat-In Island Kitchen and Dining Area. Plenty of room in the lower level for a Rec Room, another Bedroom, and even another 3/4 Bath! Owner's Suite is appointed with a walk-in closet, 3/4 Privacy Bath Design with a Dual Vanity. Features of this 3 Bedroom, 2 Bath Home Include: 2 Car Garage with a Garage Door Opener, Refrigerator, Washer/Dryer Package, Quartz Countertops, Luxury Vinyl Panel Flooring (LVP) Package, Sprinkler System, Extended 2-10 Warranty Program, 3/4 Bath Rough-In, Professionally Installed Blinds, and that's just the start! (Pictures of Model Home) Price may reflect promotional discounts, if applicable.