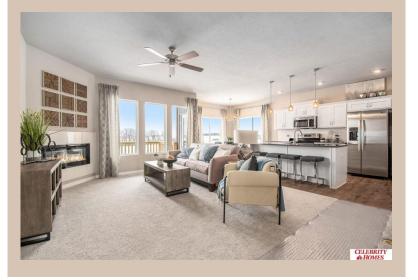

## **Details**

Price: 403400

Style: 1.0 Story/Ranch Floorplan: exp SHERIDAN Communities: Lakeview 168

Bedrooms: 3 Baths: 2

Sq Footage : 1637

Included: Welcome to The Sheridan by Celebrity Homes. Ranch Design that offers 3 bedrooms on the main floor This design offers a surprisingly roomy main floor Gathering Room leading into an Eat-In Island Kitchen and Dining Area. Plenty of room in the lower level for a Rec Room, another Bedroom, and even another 3/4 Bath! Owner's Suite is appointed with a walk-in closet, 3/4 Privacy Bath Design with a Dual Vanity. Features of this 3 Bedroom, 2 Bath Home Include: 2 Car Garage with a Garage Door Opener, Refrigerator, Washer/Dryer Package, Quartz Countertops, Luxury Vinyl Panel Flooring (LVP) Package, Sprinkler System, Extended 2-10 Warranty Program, 3/4 Bath Rough-In, Professionally Installed Blinds, and that's just the start! (Pictures of Model Home) Price may reflect promotional discounts, if applicable.