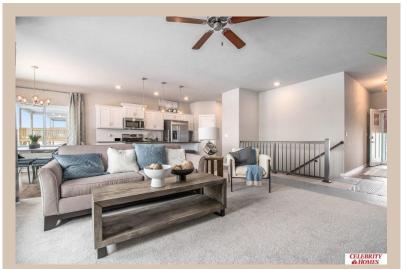

## **Details**

Price: 389900

Style: 1.0 Story/Ranch Floorplan: 2025 Sheridan Communities: Lakeview 168

Bedrooms : 3 Baths : 2

Sq Footage: 1507

Included: Welcome to The Sheridan by Celebrity Homes. Ranch Design that offers 3 bedrooms on the main floor This design offers a surprisingly roomy main floor Gathering Room leading into an Eat-In Island Kitchen and Dining Area. Plenty of room in the lower level for a Rec Room, another Bedroom, and even another 3/4 Bath! Owner's Suite is appointed with a walk-in closet, 3/4 Privacy Bath Design with a Dual Vanity. Features of this 3 Bedroom, 2 Bath Home Include: 2 Car Garage with a Garage Door Opener, Refrigerator, Washer/Dryer Package, Quartz Countertops, Luxury Vinyl Panel Flooring (LVP) Package, Sprinkler System, Extended 2-10 Warranty Program, 3/4 Bath Rough-In, Professionally Installed Blinds, and that's just the start! (Pictures of Model Home) Price may reflect promotional discounts, if applicable.