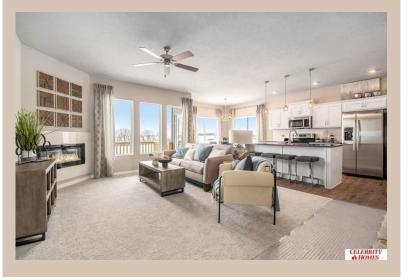

## **Details**

Price: 389900

Style: 1.0 Story/Ranch Floorplan: 2025 Sheridan Communities: Lakeview 168

Bedrooms : 3 Baths : 2

Sq Footage: 1507

Included: Welcome to The Sheridan by Celebrity Homes. Ranch Design that offers 3 bedrooms on the main floor This design offers a surprisingly roomy main floor Gathering Room leading into an Eat-In Island Kitchen and Dining Area. Plenty of room in the lower level for a Rec Room, another Bedroom, and even another 3/4 Bath! Owner's Suite is appointed with a walk-in closet, 3/4 Privacy Bath Design with a Dual Vanity. Features of this 3 Bedroom, 2 Bath Home Include: 2 Car Garage with a Garage Door Opener, Refrigerator, Washer/Dryer Package, Quartz Countertops, Luxury Vinyl Panel Flooring (LVP) Package, Sprinkler System, Extended 2-10 Warranty Program, 3/4 Bath Rough-In, Professionally Installed Blinds, and that's just the start! (Pictures of Model Home) Price may reflect promotional discounts, if applicable.