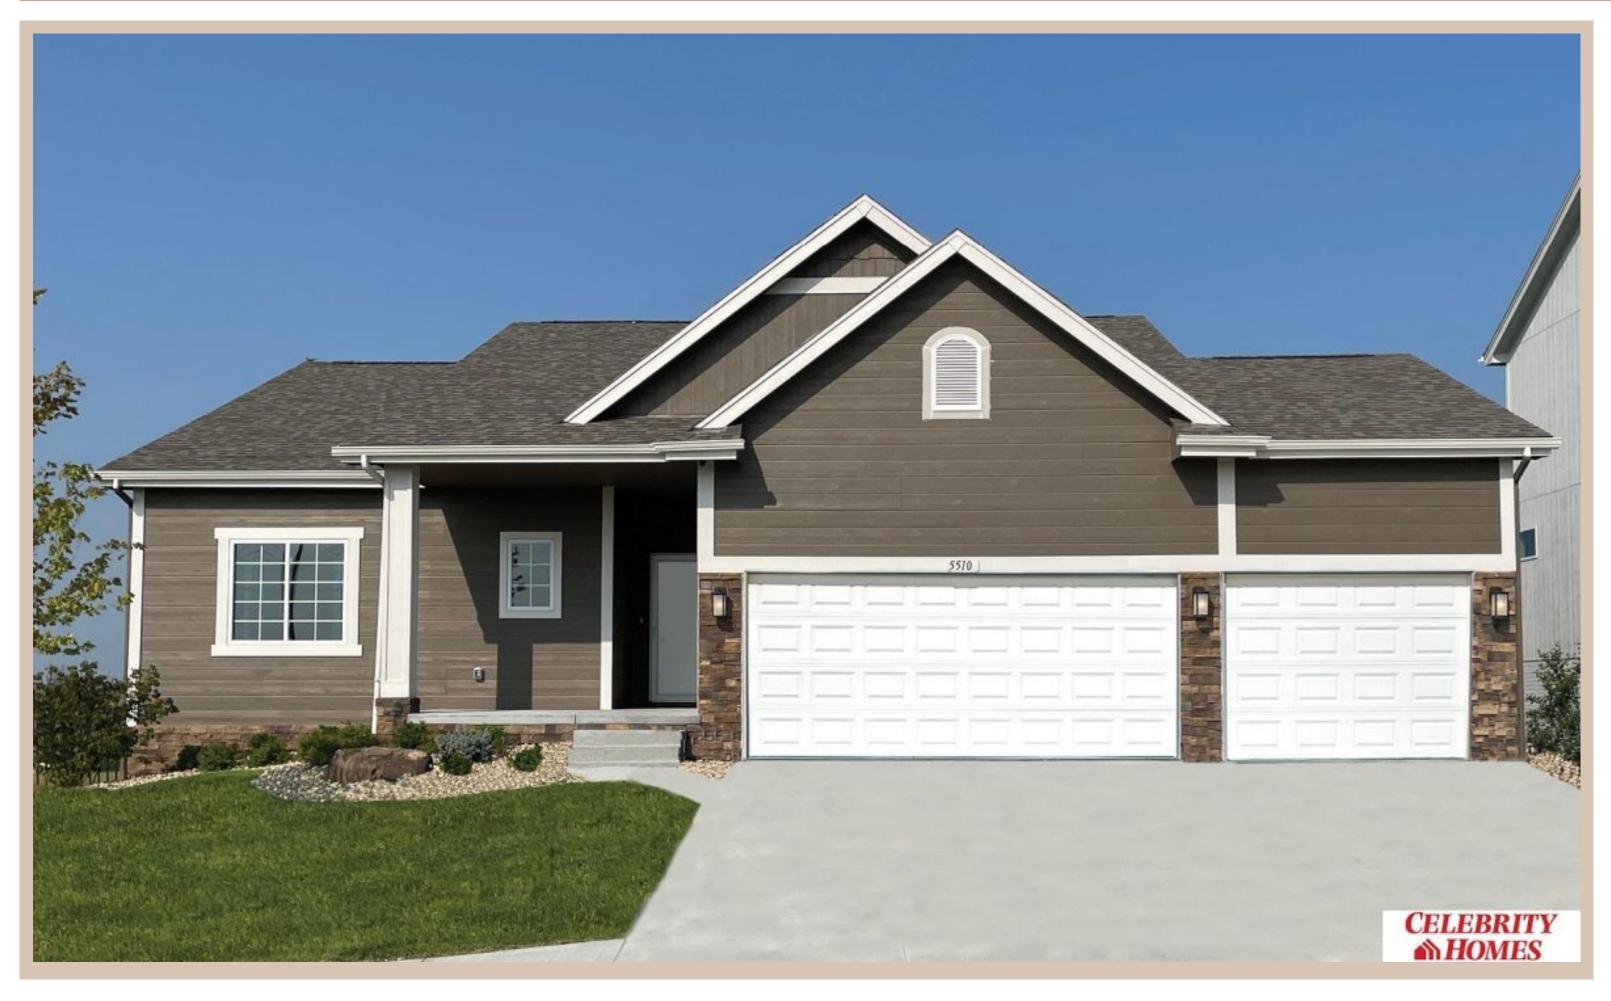

## **Details**

Price: 389900

Style: 1.0 Story/Ranch Floorplan: 2025 Sheridan Communities: Lakeview 168

Bedrooms : 3 Baths : 2

Sq Footage: 1507

Included: Welcome to The Sheridan by Celebrity Homes. Ranch Design that offers 3 bedrooms on the main floor This design offers a surprisingly roomy main floor Gathering Room leading into an Eat-In Island Kitchen and Dining Area. Plenty of room in the lower level for a Rec Room, another Bedroom, and even another 3/4 Bath! Owner's Suite is appointed with a walk-in closet, 3/4 Privacy Bath Design with a Dual Vanity. Features of this 3 Bedroom, 2 Bath Home Include: 2 Car Garage with a Garage Door Opener, Refrigerator, Washer/Dryer Package, Quartz Countertops, Luxury Vinyl Panel Flooring (LVP) Package, Sprinkler System, Extended 2-10 Warranty Program, 3/4 Bath Rough-In, Professionally Installed Blinds, and that's just the start! (Pictures of Model Home) Price may reflect promotional discounts, if applicable.