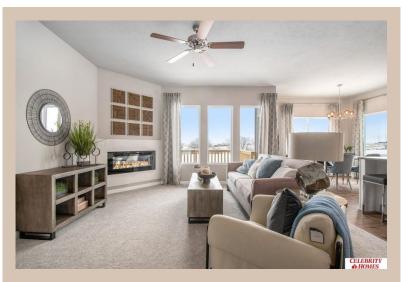

## **Details**

Price: 389900

Style: 1.0 Story/Ranch Floorplan: 2025 Sheridan Communities: Lakeview 168

Bedrooms : 3 Baths : 2

Sq Footage: 1507

Included: Welcome to The Sheridan by Celebrity Homes. Ranch Design that offers 3 bedrooms on the main floor This design offers a surprisingly roomy main floor Gathering Room leading into an Eat-In Island Kitchen and Dining Area. Plenty of room in the lower level for a Rec Room, another Bedroom, and even another 3/4 Bath! Owner's Suite is appointed with a walk-in closet, 3/4 Privacy Bath Design with a Dual Vanity. Features of this 3 Bedroom, 2 Bath Home Include: 2 Car Garage with a Garage Door Opener, Refrigerator, Washer/Dryer Package, Quartz Countertops, Luxury Vinyl Panel Flooring (LVP) Package, Sprinkler System, Extended 2-10 Warranty Program, 3/4 Bath Rough-In, Professionally Installed Blinds, and that's just the start! (Pictures of Model Home) Price may reflect promotional discounts, if applicable.