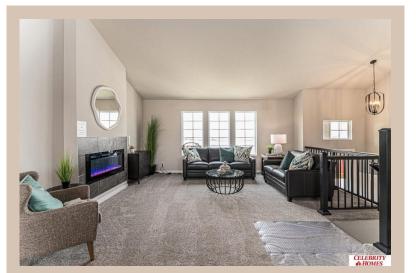

## **Details**

Price: 381400 Style: Multi-Level Floorplan: Austin

Communities: Lakeview 168

Bedrooms: 3 Baths: 2

Sq Footage : 1870

Included: Welcome to The Austin by Celebrity Homes. A Grand Foyer welcomes you to this truly Open and Spacious Design. Once on the main floor, the Gathering Room is sure to impress with its' high ceilings and Electric Linear Fireplace. An Eat-In Island Kitchen with Dining Area is perfect for any size growing family. Need to entertain or just relax, the finished lower level is just PERFECT! And the additional daylight windows are the magic touch. A "Hidden Gem" of the Austin is its' upper level Laundry Room, close to bedrooms! Owner's Suite is appointed with a walk-in closet, 3/4 Bath with a Dual Vanity. Features of this 3 Bedroom, 2 Bath Home Include: Oversized 2 Car Garage with a Garage Door Opener, Refrigerator, Washer/Dryer Package, Quartz Countertops, Luxury Vinyl Panel Flooring (LVP) Package, Sprinkler System, Extended 2-10 Warranty Program, ½ Bath Rough-In, Professionally Installed Blinds, and that's just the start!(Pictures of Model Home) Price may reflect promotional discounts