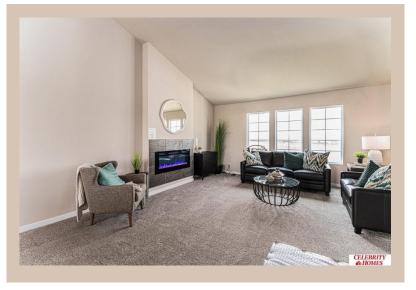

## **Details**

Price: 381400 Style: Multi-Level Floorplan: Austin

Communities: Lakeview 168

Bedrooms: 3 Baths: 2

Sq Footage : 1870

Included: Welcome to The Austin by Celebrity Homes. A Grand Foyer welcomes you to this truly Open and Spacious Design. Once on the main floor, the Gathering Room is sure to impress with its' high ceilings and Electric Linear Fireplace. An Eat-In Island Kitchen with Dining Area is perfect for any size growing family. Need to entertain or just relax, the finished lower level is just PERFECT! And the additional daylight windows are the magic touch. A "Hidden Gem" of the Austin is its' upper level Laundry Room, close to bedrooms! Owner's Suite is appointed with a walk-in closet, 3/4 Bath with a Dual Vanity. Features of this 3 Bedroom, 2 Bath Home Include: Oversized 2 Car Garage with a Garage Door Opener, Refrigerator, Washer/Dryer Package, Quartz Countertops, Luxury Vinyl Panel Flooring (LVP) Package, Sprinkler System, Extended 2-10 Warranty Program, ½ Bath Rough-In, Professionally Installed Blinds, and that's just the start!(Pictures of Model Home) Price may reflect promotional discounts