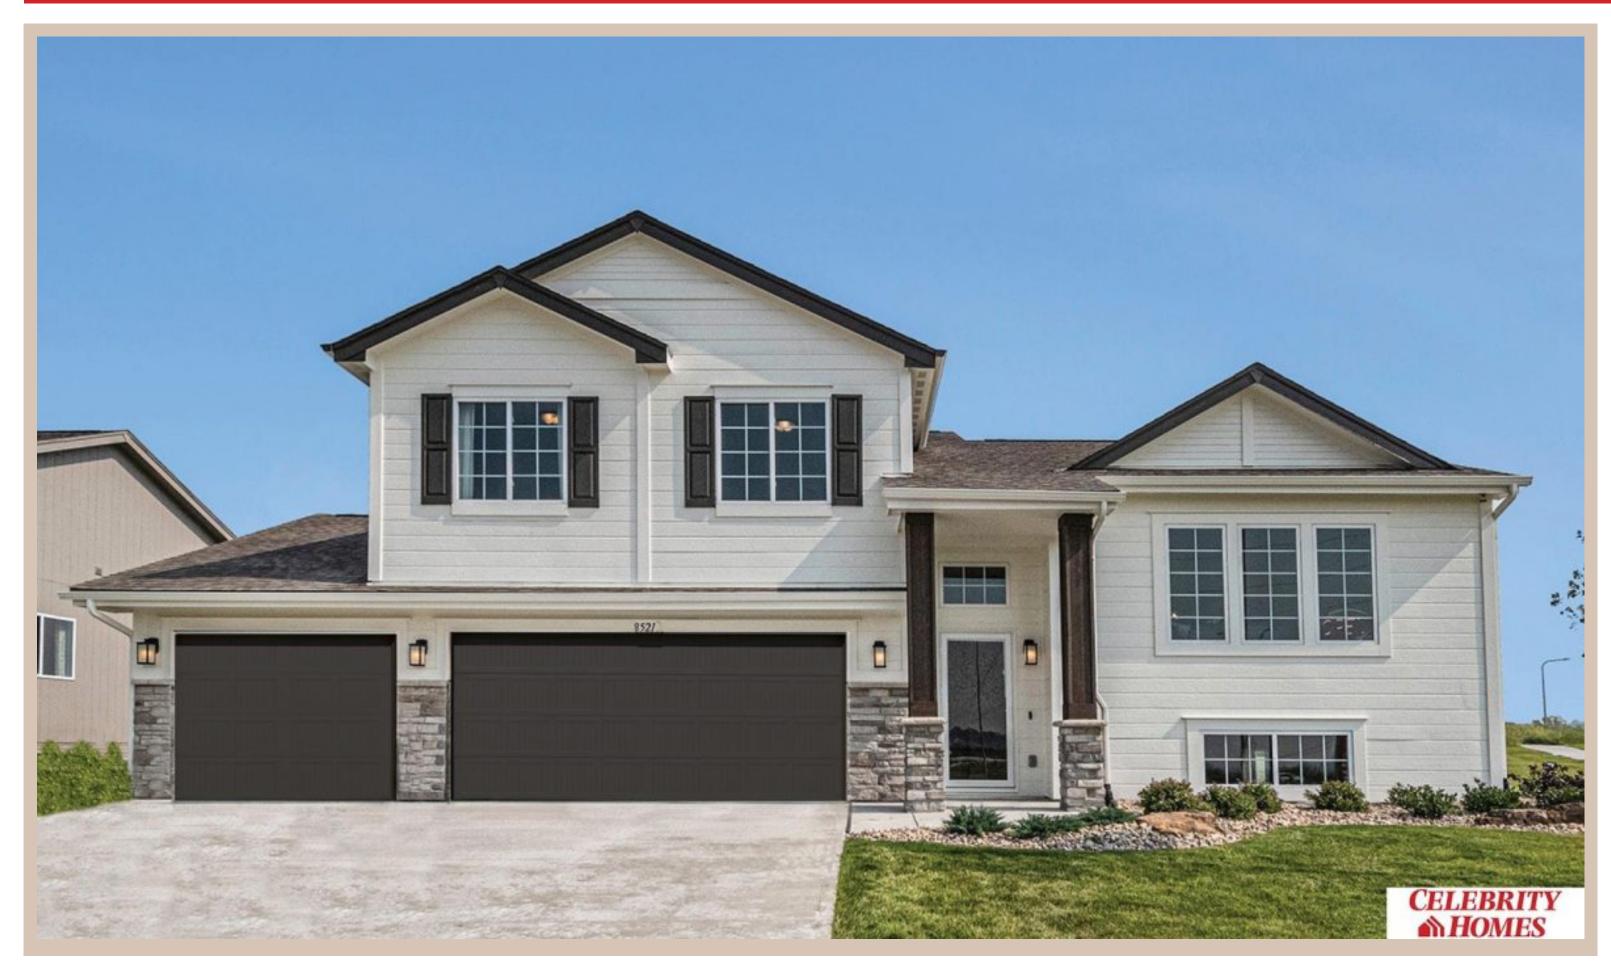

## **Details**

Price: 381400 Style: Multi-Level Floorplan: Austin

Communities: Lakeview 168

Bedrooms: 3 Baths: 2

Sq Footage : 1870

Included: Welcome to The Austin by Celebrity Homes. A Grand Foyer welcomes you to this truly Open and Spacious Design. Once on the main floor, the Gathering Room is sure to impress with its' high ceilings and Electric Linear Fireplace. An Eat-In Island Kitchen with Dining Area is perfect for any size growing family. Need to entertain or just relax, the finished lower level is just PERFECT! And the additional daylight windows are the magic touch. A "Hidden Gem" of the Austin is its' upper level Laundry Room, close to bedrooms! Owner's Suite is appointed with a walk-in closet, 3/4 Bath with a Dual Vanity. Features of this 3 Bedroom, 2 Bath Home Include: Oversized 2 Car Garage with a Garage Door Opener, Refrigerator, Washer/Dryer Package, Quartz Countertops, Luxury Vinyl Panel Flooring (LVP) Package, Sprinkler System, Extended 2-10 Warranty Program, ½ Bath Rough-In, Professionally Installed Blinds, and that's just the start!(Pictures of Model Home) Price may reflect promotional discounts