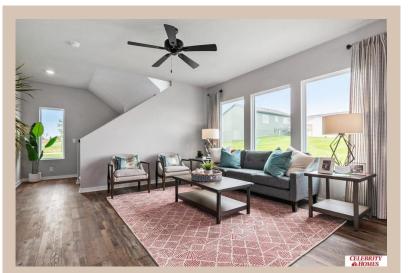

## **Details**

Price: 404400 Style: 2 Story Floorplan: Grayson

Communities: Lakeview 168

Bedrooms: 4 Baths: 3

Sq Footage: 1906

Included: Welcome to The Grayson by Celebrity Homes. This Open Design begins with a large Gathering Room shared with a spacious Eat-In Island Kitchen and Dining Area. The raised ceilings of the main level give the feeling of even more space. As you enter the Grayson a Home Study is near the foyer. The placement is intended to allow for privacy and quiet. Another added benefit... The Upper-Level Laundry Room. The Owner's Suite is appointed with a walk-in closet, 3/4 Privacy Bath Design with a Dual Vanity. Features of this 4 Bedroom, 3 Bath Home Include: 3 Car Garage with a Garage Door Openers, Refrigerator, Washer/Dryer Package, Quartz Countertops, Luxury Vinyl Panel Flooring (LVP) Package, Sprinkler System, Extended 2-10 Warranty Program, 3/4 Bath Rough-In, Professionally Installed Blinds, and that's just the start! (Pictures of Model Home) Price may reflect promotional discounts, if applicable.