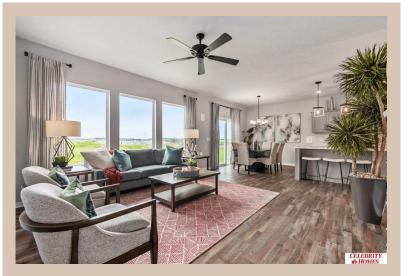

## **Details**

Price: 404400 Style: 2 Story Floorplan: Grayson

Communities: Lakeview 168

Bedrooms: 4 Baths: 3

Sq Footage: 1906

Included: Welcome to The Grayson by Celebrity Homes. This Open Design begins with a large Gathering Room shared with a spacious Eat-In Island Kitchen and Dining Area. The raised ceilings of the main level give the feeling of even more space. As you enter the Grayson a Home Study is near the foyer. The placement is intended to allow for privacy and quiet. Another added benefit... The Upper-Level Laundry Room. The Owner's Suite is appointed with a walk-in closet, 3/4 Privacy Bath Design with a Dual Vanity. Features of this 4 Bedroom, 3 Bath Home Include: 3 Car Garage with a Garage Door Openers, Refrigerator, Washer/Dryer Package, Quartz Countertops, Luxury Vinyl Panel Flooring (LVP) Package, Sprinkler System, Extended 2-10 Warranty Program, 3/4 Bath Rough-In, Professionally Installed Blinds, and that's just the start! (Pictures of Model Home) Price may reflect promotional discounts, if applicable.