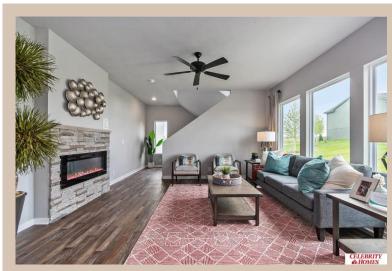

## **Details**

Price: 404400 Style: 2 Story Floorplan: Grayson

Communities: Lakeview 168

Bedrooms: 4 Baths: 3

Sq Footage: 1906

Included: Welcome to The Grayson by Celebrity Homes. This Open Design begins with a large Gathering Room shared with a spacious Eat-In Island Kitchen and Dining Area. The raised ceilings of the main level give the feeling of even more space. As you enter the Grayson a Home Study is near the foyer. The placement is intended to allow for privacy and quiet. Another added benefit... The Upper-Level Laundry Room. The Owner's Suite is appointed with a walk-in closet, 3/4 Privacy Bath Design with a Dual Vanity. Features of this 4 Bedroom, 3 Bath Home Include: 3 Car Garage with a Garage Door Openers, Refrigerator, Washer/Dryer Package, Quartz Countertops, Luxury Vinyl Panel Flooring (LVP) Package, Sprinkler System, Extended 2-10 Warranty Program, 3/4 Bath Rough-In, Professionally Installed Blinds, and that's just the start! (Pictures of Model Home) Price may reflect promotional discounts, if applicable.