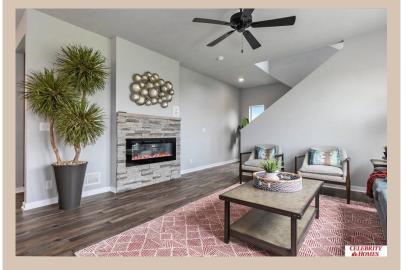

## **Details**

Price: 404400 Style: 2 Story Floorplan: Grayson

Communities: Lakeview 168

Bedrooms: 4 Baths: 3

Sq Footage: 1906

Included: Welcome to The Grayson by Celebrity Homes. This Open Design begins with a large Gathering Room shared with a spacious Eat-In Island Kitchen and Dining Area. The raised ceilings of the main level give the feeling of even more space. As you enter the Grayson a Home Study is near the foyer. The placement is intended to allow for privacy and quiet. Another added benefit... The Upper-Level Laundry Room. The Owner's Suite is appointed with a walk-in closet, 3/4 Privacy Bath Design with a Dual Vanity. Features of this 4 Bedroom, 3 Bath Home Include: 3 Car Garage with a Garage Door Openers, Refrigerator, Washer/Dryer Package, Quartz Countertops, Luxury Vinyl Panel Flooring (LVP) Package, Sprinkler System, Extended 2-10 Warranty Program, 3/4 Bath Rough-In, Professionally Installed Blinds, and that's just the start! (Pictures of Model Home) Price may reflect promotional discounts, if applicable.