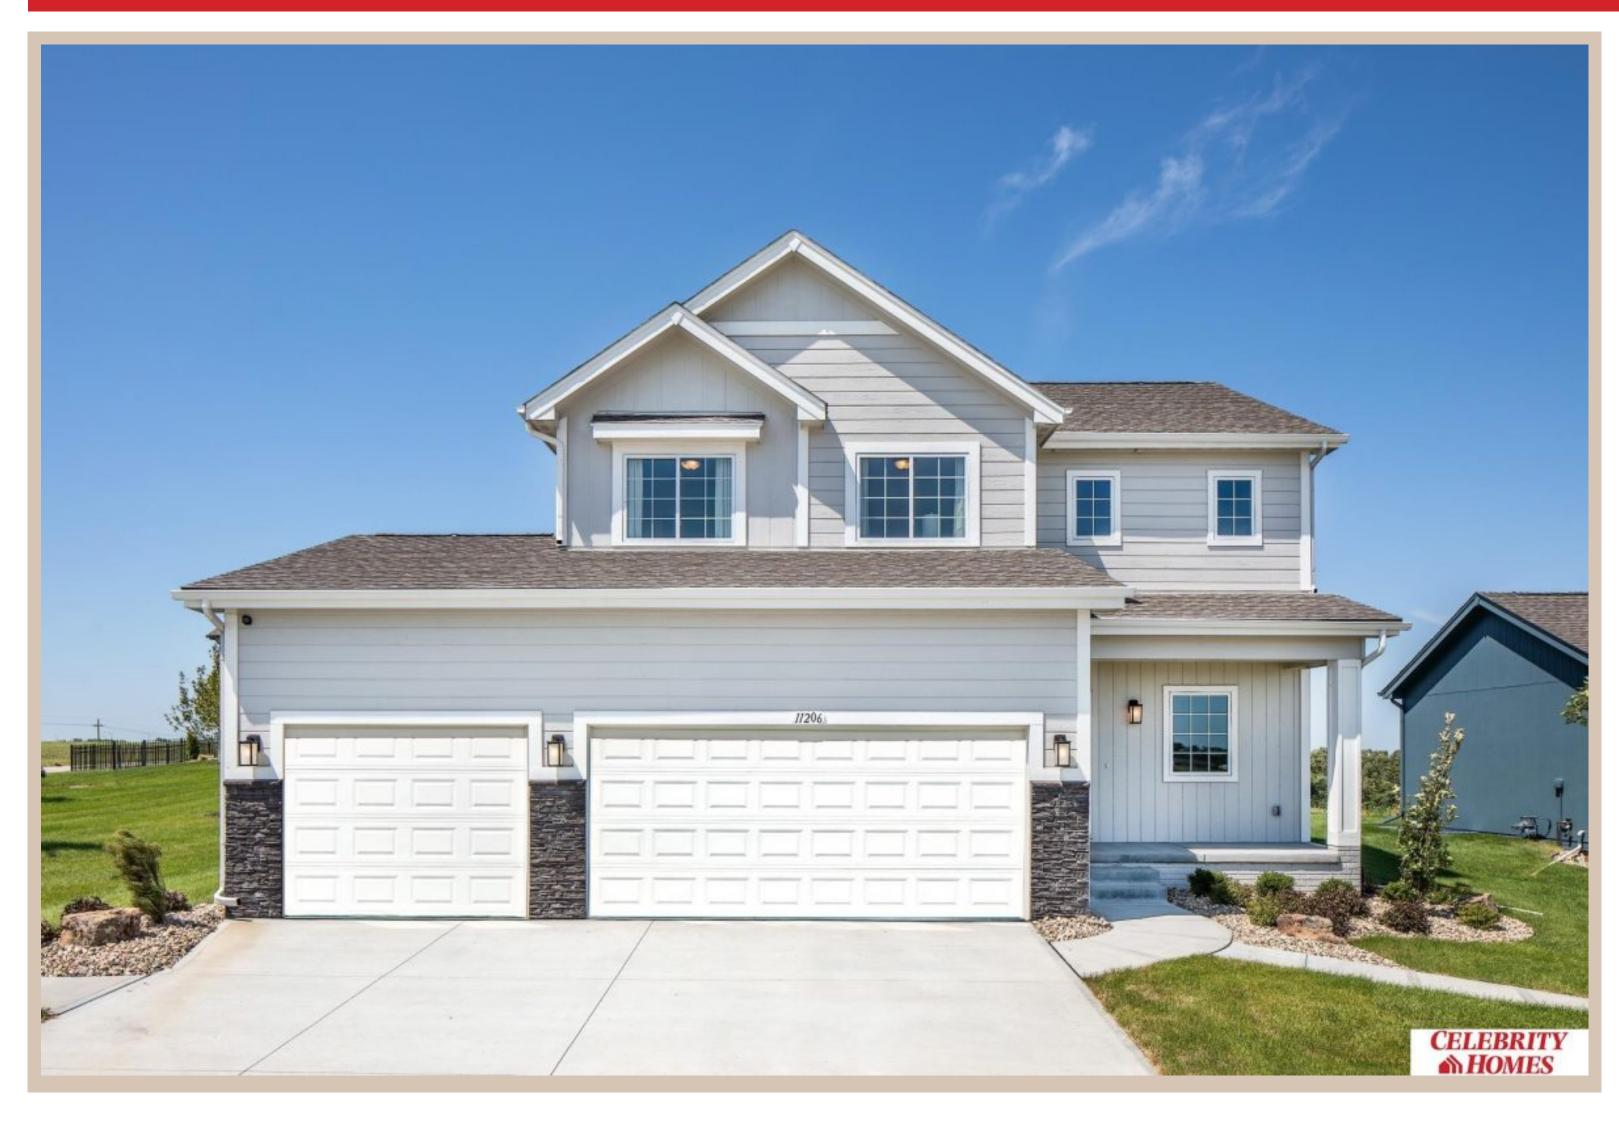

## **Details**

Price: 404400 Style: 2 Story Floorplan: Grayson

Communities: Lakeview 168

Bedrooms: 4 Baths: 3

Sq Footage: 1906

Included: Welcome to The Grayson by Celebrity Homes. This Open Design begins with a large Gathering Room shared with a spacious Eat-In Island Kitchen and Dining Area. The raised ceilings of the main level give the feeling of even more space. As you enter the Grayson a Home Study is near the foyer. The placement is intended to allow for privacy and quiet. Another added benefit... The Upper-Level Laundry Room. The Owner's Suite is appointed with a walk-in closet, 3/4 Privacy Bath Design with a Dual Vanity. Features of this 4 Bedroom, 3 Bath Home Include: 3 Car Garage with a Garage Door Openers, Refrigerator, Washer/Dryer Package, Quartz Countertops, Luxury Vinyl Panel Flooring (LVP) Package, Sprinkler System, Extended 2-10 Warranty Program, 3/4 Bath Rough-In, Professionally Installed Blinds, and that's just the start! (Pictures of Model Home) Price may reflect promotional discounts, if applicable.