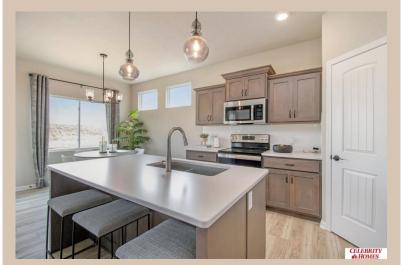

## **Details**

Price: 380400

Style: 1.0 Story/Ranch Floorplan: Jordan

Communities : Lakeview 168

Bedrooms: 3 Baths: 2

Sq Footage : 1920

Included: Welcome to The Jordan by Celebrity Homes. This Ranch Design offers 3 bedrooms on the main floor (2 on one side, 1 on the other)...with privacy for the Owner's Suite! The JORDAN Design has a spacious main floor Gathering Room leading into an Eat-In Island Kitchen and Dining Area. And with Raised Ceilings towering over 9', the main floor seems even more spacious. Plenty of room in the lower level for a Rec Room, additional Bedroom, and even another 3/4 Bath! Owner's Suite is appointed with a walk-in closet, 3/4 Privacy Bath Design with a Dual Vanity. Features of this 3 Bedroom, 2 Bath Home Include: 2 Car Garage with a Garage Door Opener, Refrigerator, Washer/Dryer Package, Quartz Countertops, Luxury Vinyl Panel Flooring (LVP) Package, Sprinkler System, Extended 2-10 Warranty Program, 3/4 Bath Rough-In, Professionally Installed Blinds, and that's just the start! (Pictures of Model Home) Price may reflect promotional discounts, if applicable