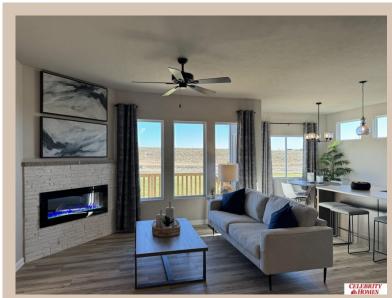

## **Details**

Price: 380400

Style: 1.0 Story/Ranch Floorplan: Jordan

Communities : Lakeview 168

Bedrooms: 3 Baths: 2

Sq Footage : 1920

Included: Welcome to The Jordan by Celebrity Homes. This Ranch Design offers 3 bedrooms on the main floor (2 on one side, 1 on the other)...with privacy for the Owner's Suite! The JORDAN Design has a spacious main floor Gathering Room leading into an Eat-In Island Kitchen and Dining Area. And with Raised Ceilings towering over 9', the main floor seems even more spacious. Plenty of room in the lower level for a Rec Room, additional Bedroom, and even another 3/4 Bath! Owner's Suite is appointed with a walk-in closet, 3/4 Privacy Bath Design with a Dual Vanity. Features of this 3 Bedroom, 2 Bath Home Include: 2 Car Garage with a Garage Door Opener, Refrigerator, Washer/Dryer Package, Quartz Countertops, Luxury Vinyl Panel Flooring (LVP) Package, Sprinkler System, Extended 2-10 Warranty Program, 3/4 Bath Rough-In, Professionally Installed Blinds, and that's just the start! (Pictures of Model Home) Price may reflect promotional discounts, if applicable