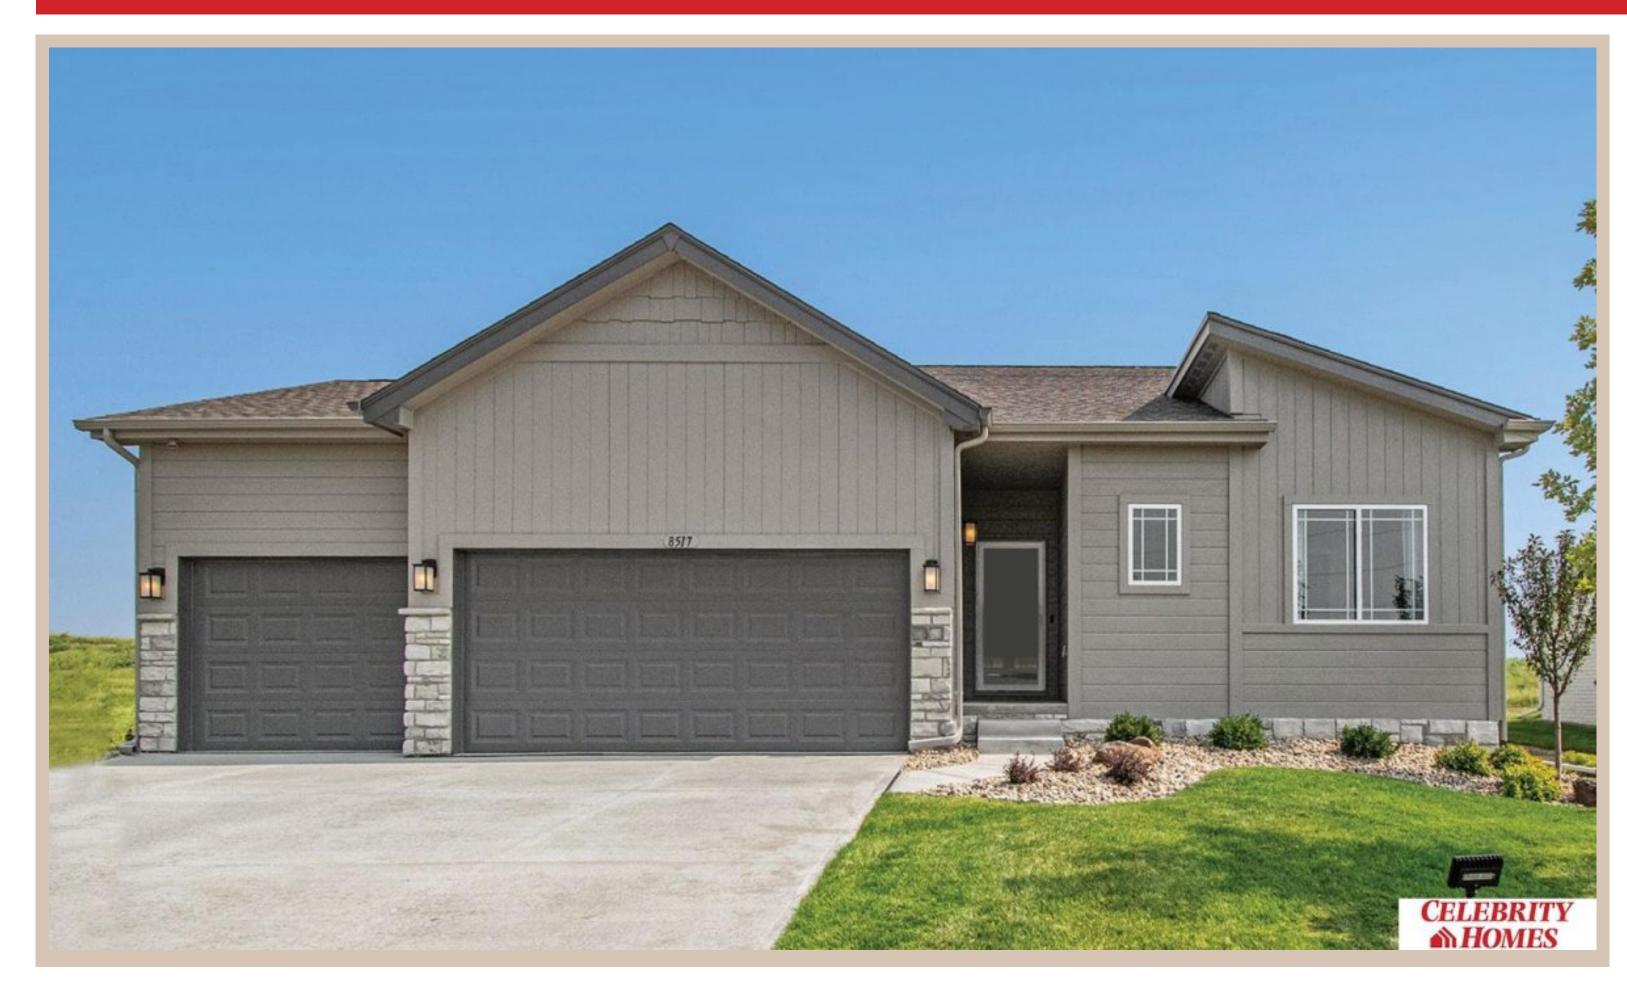

## **Details**

Price: 380400

Style: 1.0 Story/Ranch Floorplan: Jordan

Communities : Lakeview 168

Bedrooms: 3 Baths: 2

Sq Footage : 1920

Included: Welcome to The Jordan by Celebrity Homes. This Ranch Design offers 3 bedrooms on the main floor (2 on one side, 1 on the other)...with privacy for the Owner's Suite! The JORDAN Design has a spacious main floor Gathering Room leading into an Eat-In Island Kitchen and Dining Area. And with Raised Ceilings towering over 9', the main floor seems even more spacious. Plenty of room in the lower level for a Rec Room, additional Bedroom, and even another 3/4 Bath! Owner's Suite is appointed with a walk-in closet, 3/4 Privacy Bath Design with a Dual Vanity. Features of this 3 Bedroom, 2 Bath Home Include: 2 Car Garage with a Garage Door Opener, Refrigerator, Washer/Dryer Package, Quartz Countertops, Luxury Vinyl Panel Flooring (LVP) Package, Sprinkler System, Extended 2-10 Warranty Program, 3/4 Bath Rough-In, Professionally Installed Blinds, and that's just the start! (Pictures of Model Home) Price may reflect promotional discounts, if applicable