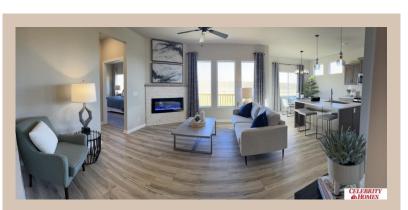

## **Details**

Price: 380400

Style: 1.0 Story/Ranch Floorplan: Jordan

Communities : Lakeview 168

Bedrooms: 3 Baths: 2

Sq Footage : 1920

Included: Welcome to The Jordan by Celebrity Homes. This Ranch Design offers 3 bedrooms on the main floor (2 on one side, 1 on the other)...with privacy for the Owner's Suite! The JORDAN Design has a spacious main floor Gathering Room leading into an Eat-In Island Kitchen and Dining Area. And with Raised Ceilings towering over 9', the main floor seems even more spacious. Plenty of room in the lower level for a Rec Room, additional Bedroom, and even another 3/4 Bath! Owner's Suite is appointed with a walk-in closet, 3/4 Privacy Bath Design with a Dual Vanity. Features of this 3 Bedroom, 2 Bath Home Include: 2 Car Garage with a Garage Door Opener, Refrigerator, Washer/Dryer Package, Quartz Countertops, Luxury Vinyl Panel Flooring (LVP) Package, Sprinkler System, Extended 2-10 Warranty Program, 3/4 Bath Rough-In, Professionally Installed Blinds, and that's just the start! (Pictures of Model Home) Price may reflect promotional discounts, if applicable