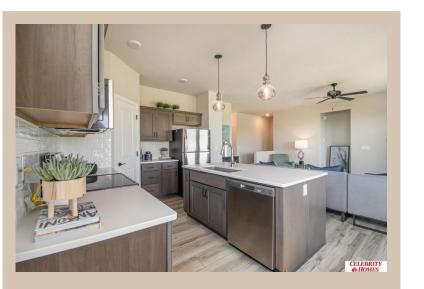

## **Details**

Price: 380400

Style: 1.0 Story/Ranch Floorplan: Jordan

Communities : Lakeview 168

Bedrooms: 3 Baths: 2

Sq Footage : 1920

Included: Welcome to The Jordan by Celebrity Homes. This Ranch Design offers 3 bedrooms on the main floor (2 on one side, 1 on the other)...with privacy for the Owner's Suite! The JORDAN Design has a spacious main floor Gathering Room leading into an Eat-In Island Kitchen and Dining Area. And with Raised Ceilings towering over 9', the main floor seems even more spacious. Plenty of room in the lower level for a Rec Room, additional Bedroom, and even another 3/4 Bath! Owner's Suite is appointed with a walk-in closet, 3/4 Privacy Bath Design with a Dual Vanity. Features of this 3 Bedroom, 2 Bath Home Include: 2 Car Garage with a Garage Door Opener, Refrigerator, Washer/Dryer Package, Quartz Countertops, Luxury Vinyl Panel Flooring (LVP) Package, Sprinkler System, Extended 2-10 Warranty Program, 3/4 Bath Rough-In, Professionally Installed Blinds, and that's just the start! (Pictures of Model Home) Price may reflect promotional discounts, if applicable