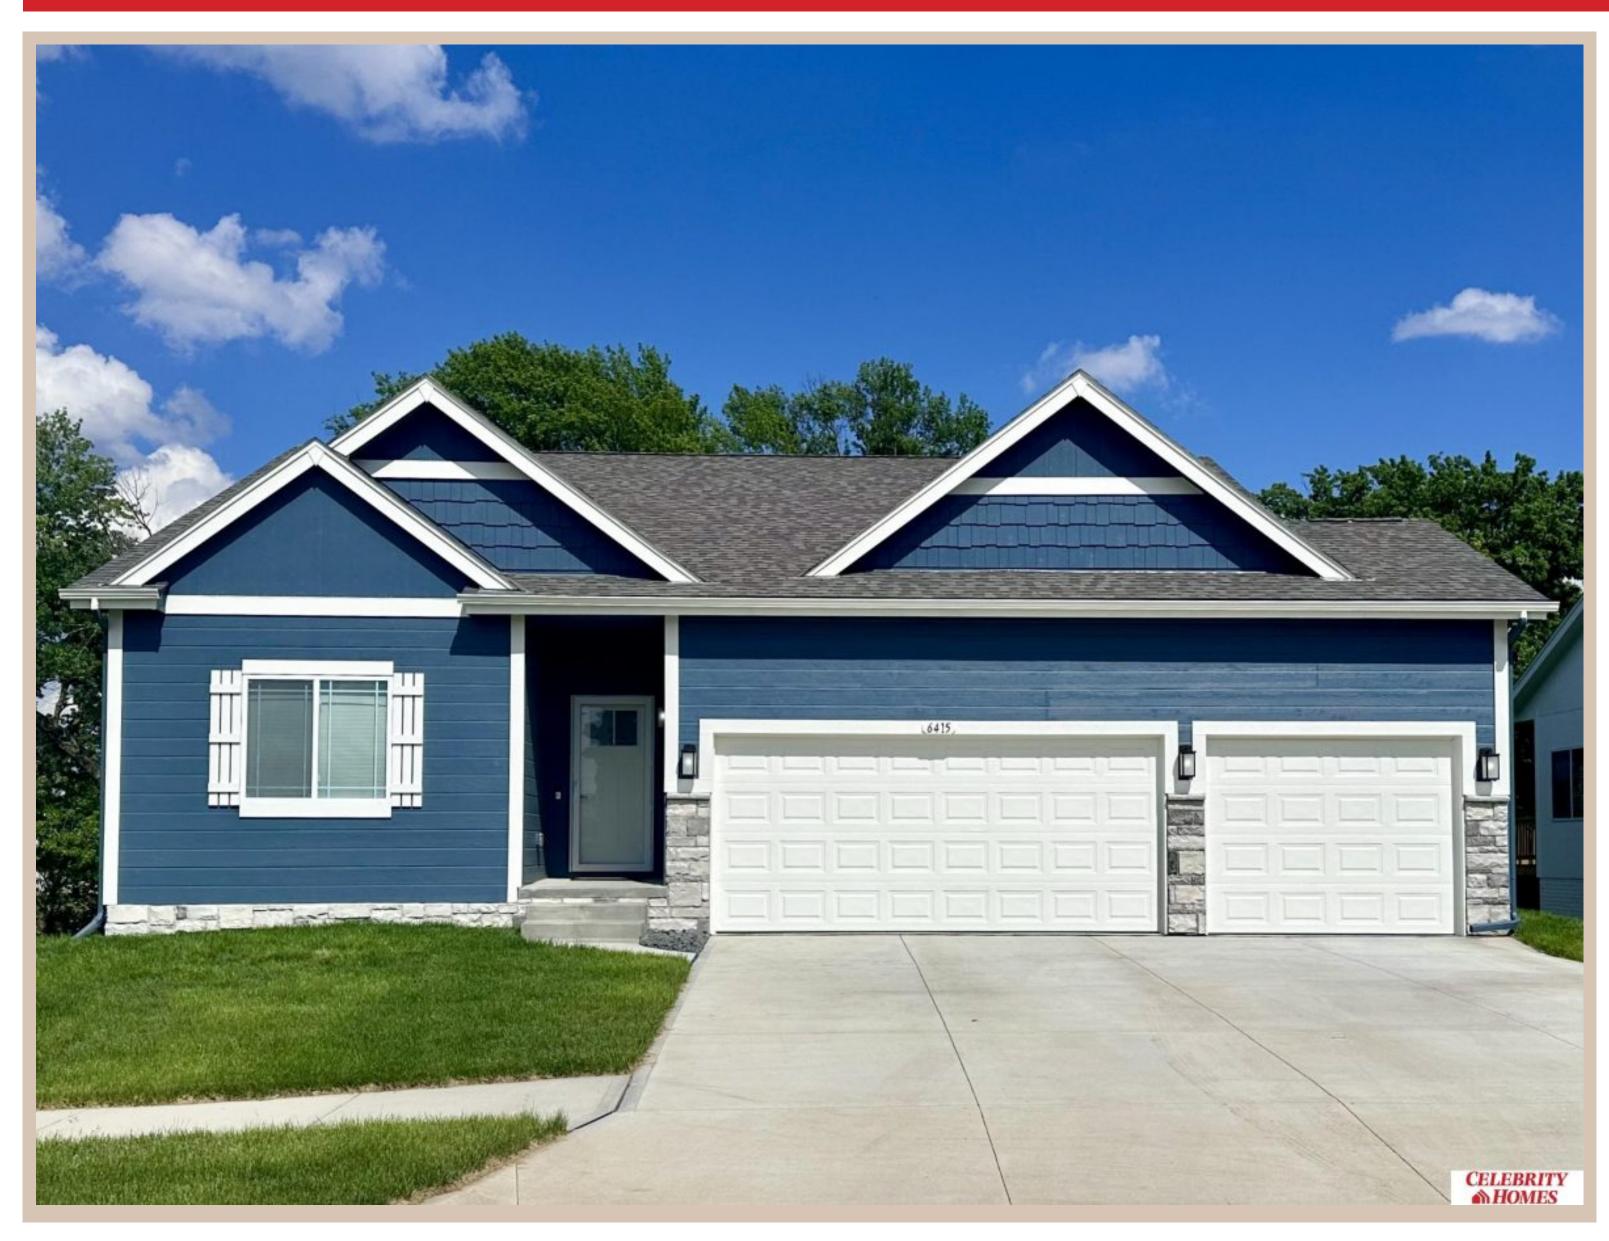

## Details

Price: 396400

Style: 1.0 Story/Ranch Floorplan: Concord

Communities : Lakeview 168

Bedrooms: 3 Baths: 2

Sq Footage : 1533

Included: Welcome to The Concord by Celebrity Homes. Split bedroom Ranch Design that offers 3 bedrooms on the main floor (2 on one side, 1 on the other)...privacy for the Owner's Suite. The Concord Design offers a surprisingly roomy main floor Gathering Room leading into an Eat-In Island Kitchen and Dining Area. Plenty of room in the lower level for a Rec Room, another Bedroom, and even another 3/4 Bath! Owner's Suite is appointed with a walk-in closet, 3/4 Privacy Bath Design with a Dual Vanity. Features of this 3 Bedroom, 2 Bath Home Include: 2 Car Garage with a Garage Door Opener, Refrigerator, Washer/Dryer Package, Quartz Countertops, Luxury Vinyl Panel Flooring (LVP) Package, Sprinkler System, Extended 2-10 Warranty Program, 3/4 Bath Rough-In, Professionally Installed Blinds, and that's just the start! (Pictures of Model Home) Price may reflect promotional discounts, if applicable.