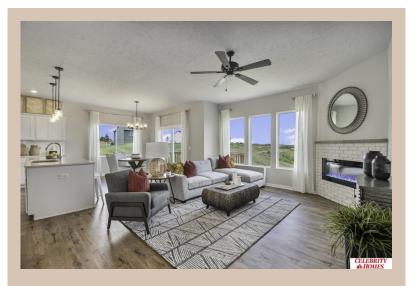

## Details

Price: 396400

Style: 1.0 Story/Ranch Floorplan: Concord

Communities : Lakeview 168

Bedrooms: 3 Baths: 2

Sq Footage : 1533

Included: Welcome to The Concord by Celebrity Homes. Split bedroom Ranch Design that offers 3 bedrooms on the main floor (2 on one side, 1 on the other)...privacy for the Owner's Suite. The Concord Design offers a surprisingly roomy main floor Gathering Room leading into an Eat-In Island Kitchen and Dining Area. Plenty of room in the lower level for a Rec Room, another Bedroom, and even another 3/4 Bath! Owner's Suite is appointed with a walk-in closet, 3/4 Privacy Bath Design with a Dual Vanity. Features of this 3 Bedroom, 2 Bath Home Include: 2 Car Garage with a Garage Door Opener, Refrigerator, Washer/Dryer Package, Quartz Countertops, Luxury Vinyl Panel Flooring (LVP) Package, Sprinkler System, Extended 2-10 Warranty Program, 3/4 Bath Rough-In, Professionally Installed Blinds, and that's just the start! (Pictures of Model Home) Price may reflect promotional discounts, if applicable.