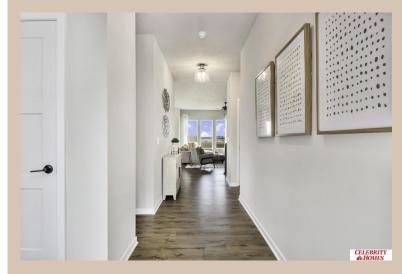

## Details

Price: 396400

Style: 1.0 Story/Ranch Floorplan: Concord

Communities : Lakeview 168

Bedrooms: 3 Baths: 2

Sq Footage : 1533

Included: Welcome to The Concord by Celebrity Homes. Split bedroom Ranch Design that offers 3 bedrooms on the main floor (2 on one side, 1 on the other)...privacy for the Owner's Suite. The Concord Design offers a surprisingly roomy main floor Gathering Room leading into an Eat-In Island Kitchen and Dining Area. Plenty of room in the lower level for a Rec Room, another Bedroom, and even another 3/4 Bath! Owner's Suite is appointed with a walk-in closet, 3/4 Privacy Bath Design with a Dual Vanity. Features of this 3 Bedroom, 2 Bath Home Include: 2 Car Garage with a Garage Door Opener, Refrigerator, Washer/Dryer Package, Quartz Countertops, Luxury Vinyl Panel Flooring (LVP) Package, Sprinkler System, Extended 2-10 Warranty Program, 3/4 Bath Rough-In, Professionally Installed Blinds, and that's just the start! (Pictures of Model Home) Price may reflect promotional discounts, if applicable.