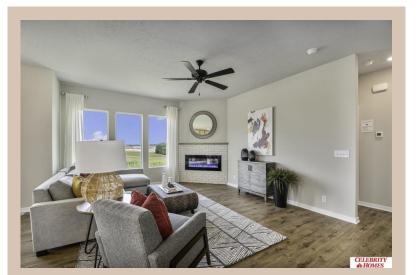

## Details

Price: 396400

Style: 1.0 Story/Ranch Floorplan: Concord

Communities : Lakeview 168

Bedrooms: 3 Baths: 2

Sq Footage : 1533

Included: Welcome to The Concord by Celebrity Homes. Split bedroom Ranch Design that offers 3 bedrooms on the main floor (2 on one side, 1 on the other)...privacy for the Owner's Suite. The Concord Design offers a surprisingly roomy main floor Gathering Room leading into an Eat-In Island Kitchen and Dining Area. Plenty of room in the lower level for a Rec Room, another Bedroom, and even another 3/4 Bath! Owner's Suite is appointed with a walk-in closet, 3/4 Privacy Bath Design with a Dual Vanity. Features of this 3 Bedroom, 2 Bath Home Include: 2 Car Garage with a Garage Door Opener, Refrigerator, Washer/Dryer Package, Quartz Countertops, Luxury Vinyl Panel Flooring (LVP) Package, Sprinkler System, Extended 2-10 Warranty Program, 3/4 Bath Rough-In, Professionally Installed Blinds, and that's just the start! (Pictures of Model Home) Price may reflect promotional discounts, if applicable.