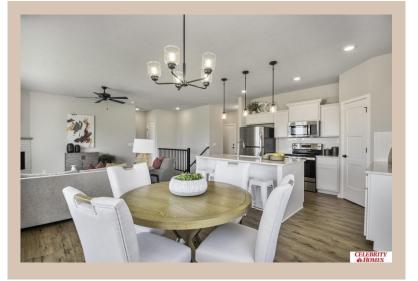

## Details

Price: 396400

Style: 1.0 Story/Ranch Floorplan: Concord

Communities : Lakeview 168

Bedrooms: 3 Baths: 2

Sq Footage : 1533

Included: Welcome to The Concord by Celebrity Homes. Split bedroom Ranch Design that offers 3 bedrooms on the main floor (2 on one side, 1 on the other)...privacy for the Owner's Suite. The Concord Design offers a surprisingly roomy main floor Gathering Room leading into an Eat-In Island Kitchen and Dining Area. Plenty of room in the lower level for a Rec Room, another Bedroom, and even another 3/4 Bath! Owner's Suite is appointed with a walk-in closet, 3/4 Privacy Bath Design with a Dual Vanity. Features of this 3 Bedroom, 2 Bath Home Include: 2 Car Garage with a Garage Door Opener, Refrigerator, Washer/Dryer Package, Quartz Countertops, Luxury Vinyl Panel Flooring (LVP) Package, Sprinkler System, Extended 2-10 Warranty Program, 3/4 Bath Rough-In, Professionally Installed Blinds, and that's just the start! (Pictures of Model Home) Price may reflect promotional discounts, if applicable.