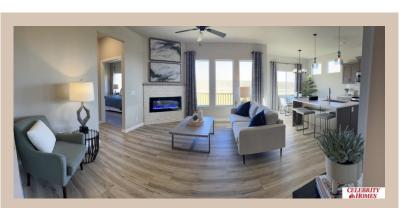

## **Details**

Price: 380900

Style: 1.0 Story/Ranch Floorplan: Jordan

Communities : Lakeview 168

Bedrooms: 3 Baths: 2

Sq Footage: 1920

Included: Welcome to The Jordan by Celebrity Homes. This Ranch Design offers 3 bedrooms on the main floor (2 on one side, 1 on the other)...with privacy for the Owner's Suite! The JORDAN Design has a spacious main floor Gathering Room leading into an Eat-In Island Kitchen and Dining Area. And with Raised Ceilings towering over 9', the main floor seems even more spacious. Plenty of room in the lower level for a Rec Room, additional Bedroom, and even another 3/4 Bath! Owner's Suite is appointed with a walk-in closet, 3/4 Privacy Bath Design with a Dual Vanity. Features of this 3 Bedroom, 2 Bath Home Include: 2 Car Garage with a Garage Door Opener, Refrigerator, Washer/Dryer Package, Quartz Countertops, Luxury Vinyl Panel Flooring (LVP) Package, Sprinkler System, Extended 2-10 Warranty Program, 3/4 Bath Rough-In, Professionally Installed Blinds, and that's just the start! (Pictures of Model Home) Price may reflect promotional discounts, if applicable