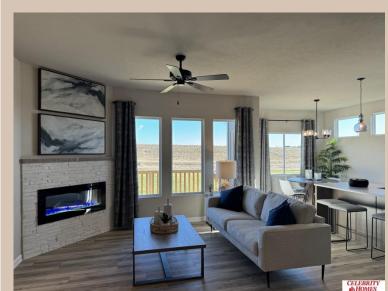

## **Details**

Price: 380900

Style: 1.0 Story/Ranch Floorplan: Jordan

Communities : Lakeview 168

Bedrooms: 3 Baths: 2

Sq Footage: 1920

Included: Welcome to The Jordan by Celebrity Homes. This Ranch Design offers 3 bedrooms on the main floor (2 on one side, 1 on the other)...with privacy for the Owner's Suite! The JORDAN Design has a spacious main floor Gathering Room leading into an Eat-In Island Kitchen and Dining Area. And with Raised Ceilings towering over 9', the main floor seems even more spacious. Plenty of room in the lower level for a Rec Room, additional Bedroom, and even another 3/4 Bath! Owner's Suite is appointed with a walk-in closet, 3/4 Privacy Bath Design with a Dual Vanity. Features of this 3 Bedroom, 2 Bath Home Include: 2 Car Garage with a Garage Door Opener, Refrigerator, Washer/Dryer Package, Quartz Countertops, Luxury Vinyl Panel Flooring (LVP) Package, Sprinkler System, Extended 2-10 Warranty Program, 3/4 Bath Rough-In, Professionally Installed Blinds, and that's just the start! (Pictures of Model Home) Price may reflect promotional discounts, if applicable