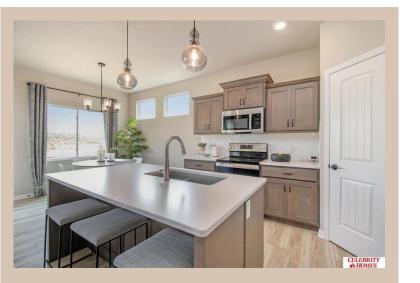

## **Details**

Price: 380900

Style: 1.0 Story/Ranch Floorplan: Jordan

Communities : Lakeview 168

Bedrooms: 3 Baths: 2

Sq Footage: 1920

Included: Welcome to The Jordan by Celebrity Homes. This Ranch Design offers 3 bedrooms on the main floor (2 on one side, 1 on the other)...with privacy for the Owner's Suite! The JORDAN Design has a spacious main floor Gathering Room leading into an Eat-In Island Kitchen and Dining Area. And with Raised Ceilings towering over 9', the main floor seems even more spacious. Plenty of room in the lower level for a Rec Room, additional Bedroom, and even another 3/4 Bath! Owner's Suite is appointed with a walk-in closet, 3/4 Privacy Bath Design with a Dual Vanity. Features of this 3 Bedroom, 2 Bath Home Include: 2 Car Garage with a Garage Door Opener, Refrigerator, Washer/Dryer Package, Quartz Countertops, Luxury Vinyl Panel Flooring (LVP) Package, Sprinkler System, Extended 2-10 Warranty Program, 3/4 Bath Rough-In, Professionally Installed Blinds, and that's just the start! (Pictures of Model Home) Price may reflect promotional discounts, if applicable