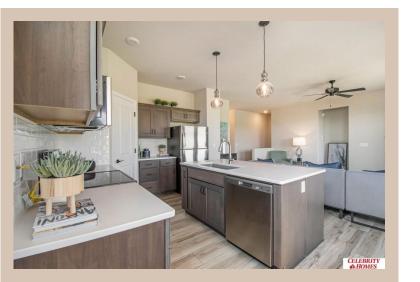

## **Details**

Price: 380900

Style: 1.0 Story/Ranch Floorplan: Jordan

Communities : Lakeview 168

Bedrooms: 3 Baths: 2

Sq Footage: 1920

Included: Welcome to The Jordan by Celebrity Homes. This Ranch Design offers 3 bedrooms on the main floor (2 on one side, 1 on the other)...with privacy for the Owner's Suite! The JORDAN Design has a spacious main floor Gathering Room leading into an Eat-In Island Kitchen and Dining Area. And with Raised Ceilings towering over 9', the main floor seems even more spacious. Plenty of room in the lower level for a Rec Room, additional Bedroom, and even another 3/4 Bath! Owner's Suite is appointed with a walk-in closet, 3/4 Privacy Bath Design with a Dual Vanity. Features of this 3 Bedroom, 2 Bath Home Include: 2 Car Garage with a Garage Door Opener, Refrigerator, Washer/Dryer Package, Quartz Countertops, Luxury Vinyl Panel Flooring (LVP) Package, Sprinkler System, Extended 2-10 Warranty Program, 3/4 Bath Rough-In, Professionally Installed Blinds, and that's just the start! (Pictures of Model Home) Price may reflect promotional discounts, if applicable