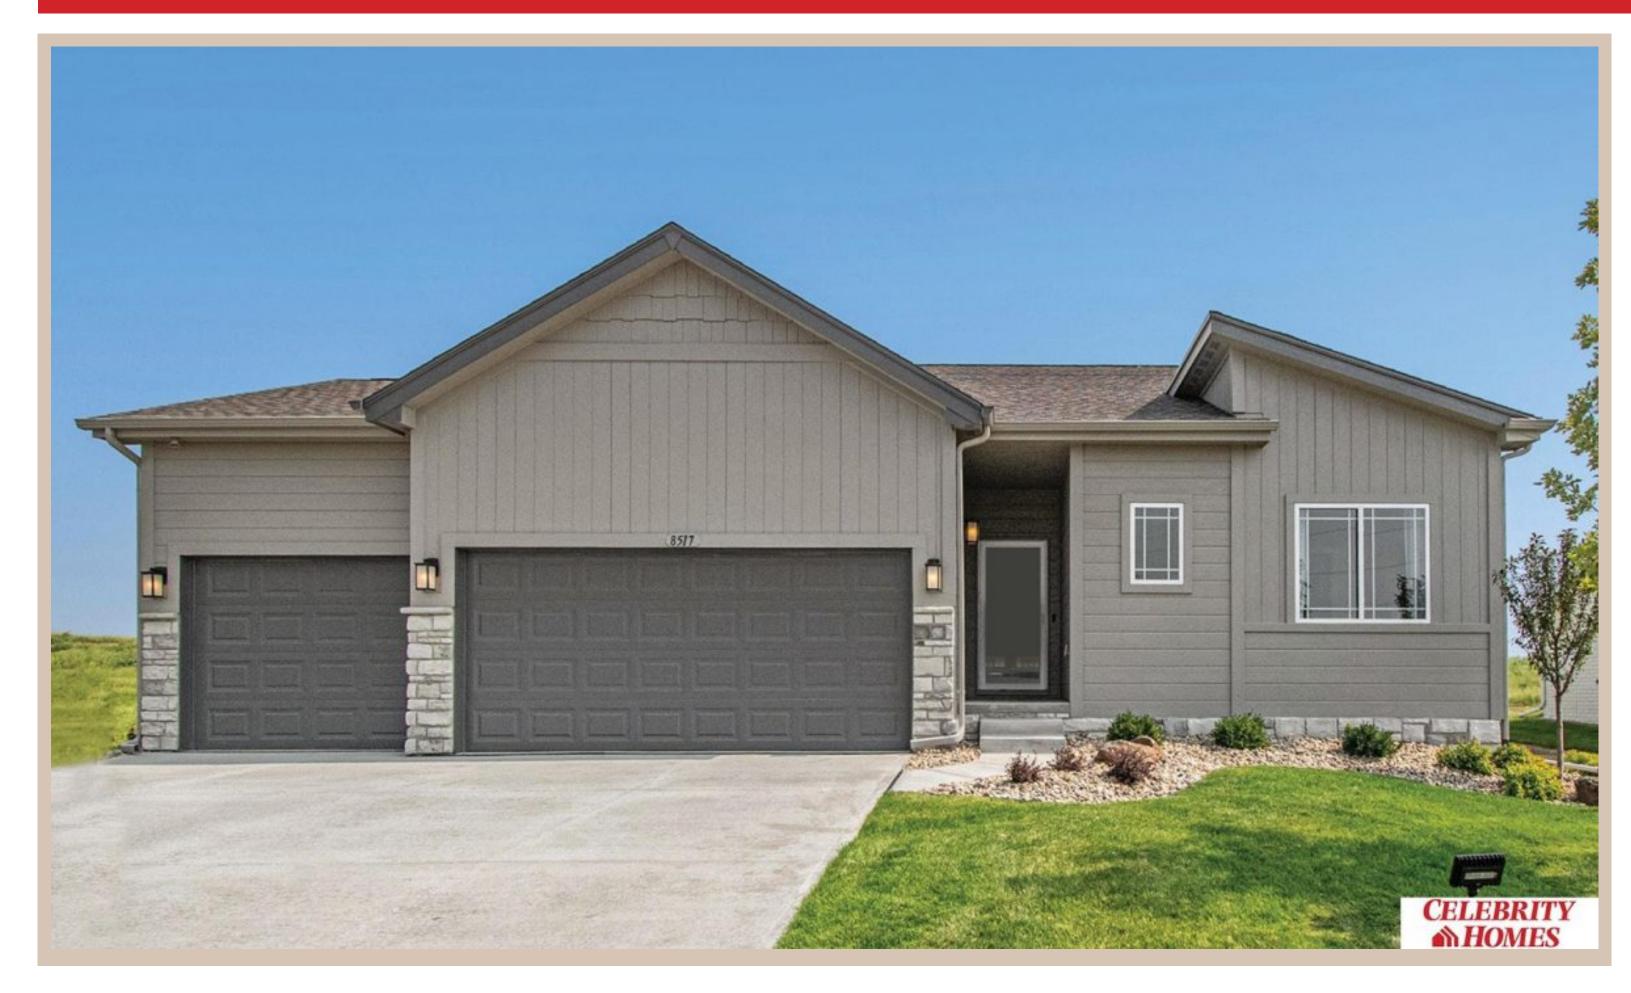

## **Details**

Price: 380900

Style: 1.0 Story/Ranch Floorplan: Jordan

Communities : Lakeview 168

Bedrooms: 3 Baths: 2

Sq Footage: 1920

Included: Welcome to The Jordan by Celebrity Homes. This Ranch Design offers 3 bedrooms on the main floor (2 on one side, 1 on the other)...with privacy for the Owner's Suite! The JORDAN Design has a spacious main floor Gathering Room leading into an Eat-In Island Kitchen and Dining Area. And with Raised Ceilings towering over 9', the main floor seems even more spacious. Plenty of room in the lower level for a Rec Room, additional Bedroom, and even another 3/4 Bath! Owner's Suite is appointed with a walk-in closet, 3/4 Privacy Bath Design with a Dual Vanity. Features of this 3 Bedroom, 2 Bath Home Include: 2 Car Garage with a Garage Door Opener, Refrigerator, Washer/Dryer Package, Quartz Countertops, Luxury Vinyl Panel Flooring (LVP) Package, Sprinkler System, Extended 2-10 Warranty Program, 3/4 Bath Rough-In, Professionally Installed Blinds, and that's just the start! (Pictures of Model Home) Price may reflect promotional discounts, if applicable