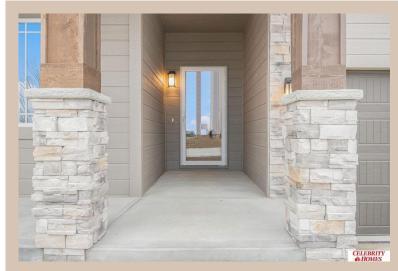

## **Details**

Price: 410400

Style: 1.0 Story/Ranch Floorplan: Cambridge Communities: Lakeview 168

Bedrooms: 3 Baths: 2

Sq Footage : 1626

Included: The Cambridge by Celebrity Homes. Beginning with a covered front porch, this ranch design is welcoming as soon as you walk up. And it gets even better when you enter! The Eat-In Island Kitchen boasts of not only space but even an oversized window at the kitchen sink. (nice touch). The tucked away Drop Area leading to the garage is an added bonus. The Gathering Room has an Electric Linear Fireplace glowing a flame and blowing warm air. The Owner's Suite is appointed with a walk-in closet, 3/4 Privacy Bath Design with a Dual Vanity. Features of this 3 Bedroom, 2 Bath Home Include: 3 Car Garage with a Garage Door Opener, Refrigerator, Washer/Dryer Package, Quartz Countertops, Luxury Vinyl Panel Flooring (LVP) Package, Sprinkler System, Extended 2-10 Warranty Program, 3/4 Bath Rough-In, Professionally Installed Blinds, and that's just the start! (Pictures of Model Home) Price may reflect promotional discounts, if applicable