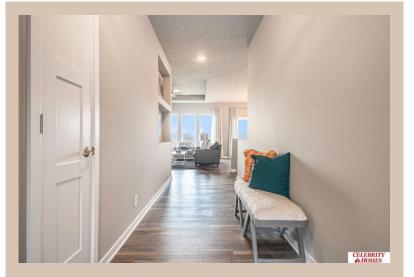

## **Details**

Price: 410400

Style: 1.0 Story/Ranch Floorplan: Cambridge Communities: Lakeview 168

Bedrooms: 3 Baths: 2

Sq Footage : 1626

Included: The Cambridge by Celebrity Homes. Beginning with a covered front porch, this ranch design is welcoming as soon as you walk up. And it gets even better when you enter! The Eat-In Island Kitchen boasts of not only space but even an oversized window at the kitchen sink. (nice touch). The tucked away Drop Area leading to the garage is an added bonus. The Gathering Room has an Electric Linear Fireplace glowing a flame and blowing warm air. The Owner's Suite is appointed with a walk-in closet, 3/4 Privacy Bath Design with a Dual Vanity. Features of this 3 Bedroom, 2 Bath Home Include: 3 Car Garage with a Garage Door Opener, Refrigerator, Washer/Dryer Package, Quartz Countertops, Luxury Vinyl Panel Flooring (LVP) Package, Sprinkler System, Extended 2-10 Warranty Program, 3/4 Bath Rough-In, Professionally Installed Blinds, and that's just the start! (Pictures of Model Home) Price may reflect promotional discounts, if applicable