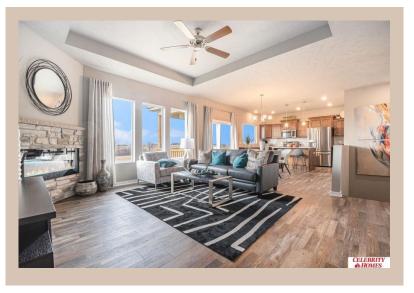

## **Details**

Price: 410400

Style: 1.0 Story/Ranch Floorplan: Cambridge Communities: Lakeview 168

Bedrooms: 3 Baths: 2

Sq Footage : 1626

Included: The Cambridge by Celebrity Homes. Beginning with a covered front porch, this ranch design is welcoming as soon as you walk up. And it gets even better when you enter! The Eat-In Island Kitchen boasts of not only space but even an oversized window at the kitchen sink. (nice touch). The tucked away Drop Area leading to the garage is an added bonus. The Gathering Room has an Electric Linear Fireplace glowing a flame and blowing warm air. The Owner's Suite is appointed with a walk-in closet, 3/4 Privacy Bath Design with a Dual Vanity. Features of this 3 Bedroom, 2 Bath Home Include: 3 Car Garage with a Garage Door Opener, Refrigerator, Washer/Dryer Package, Quartz Countertops, Luxury Vinyl Panel Flooring (LVP) Package, Sprinkler System, Extended 2-10 Warranty Program, 3/4 Bath Rough-In, Professionally Installed Blinds, and that's just the start! (Pictures of Model Home) Price may reflect promotional discounts, if applicable