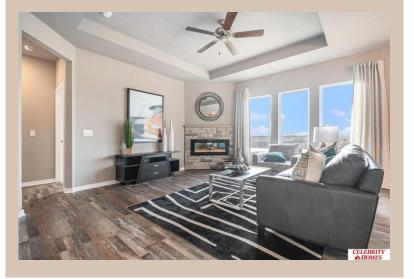

## **Details**

Price: 410400

Style: 1.0 Story/Ranch Floorplan: Cambridge Communities: Lakeview 168

Bedrooms: 3 Baths: 2

Sq Footage : 1626

Included: The Cambridge by Celebrity Homes. Beginning with a covered front porch, this ranch design is welcoming as soon as you walk up. And it gets even better when you enter! The Eat-In Island Kitchen boasts of not only space but even an oversized window at the kitchen sink. (nice touch). The tucked away Drop Area leading to the garage is an added bonus. The Gathering Room has an Electric Linear Fireplace glowing a flame and blowing warm air. The Owner's Suite is appointed with a walk-in closet, 3/4 Privacy Bath Design with a Dual Vanity. Features of this 3 Bedroom, 2 Bath Home Include: 3 Car Garage with a Garage Door Opener, Refrigerator, Washer/Dryer Package, Quartz Countertops, Luxury Vinyl Panel Flooring (LVP) Package, Sprinkler System, Extended 2-10 Warranty Program, 3/4 Bath Rough-In, Professionally Installed Blinds, and that's just the start! (Pictures of Model Home) Price may reflect promotional discounts, if applicable