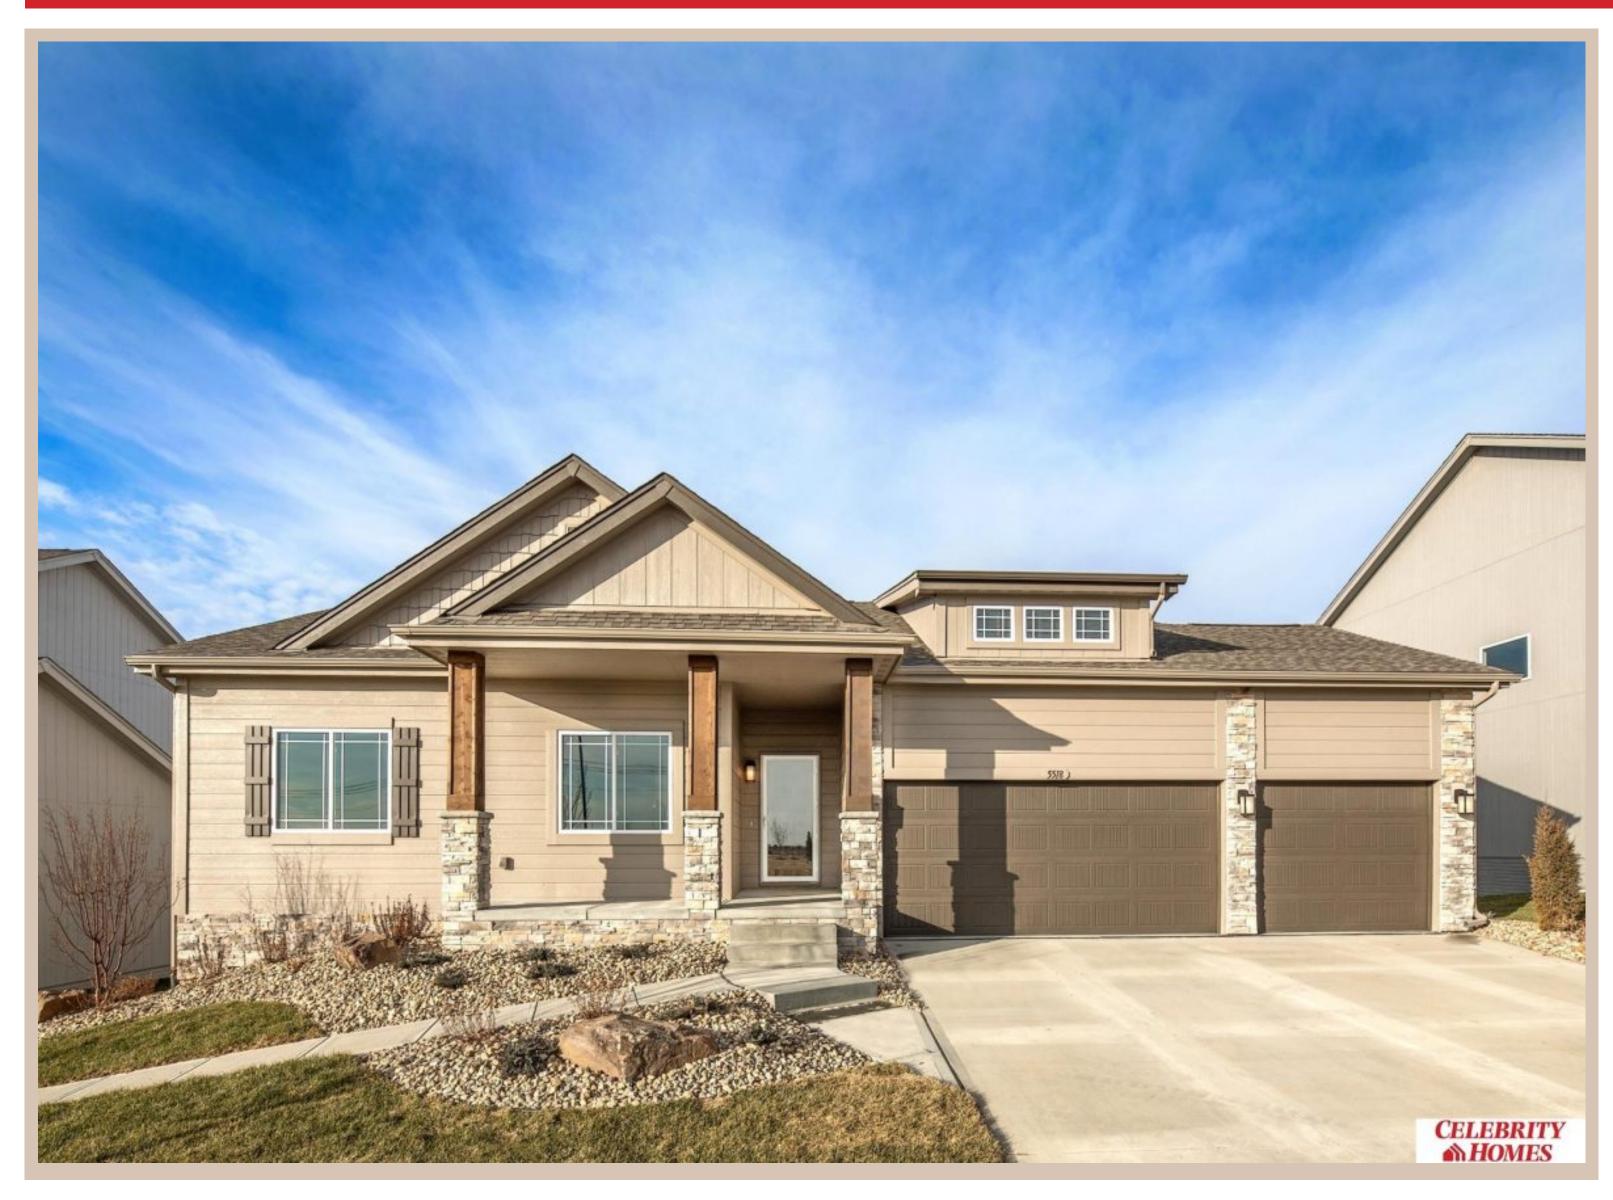

## **Details**

Price: 410400

Style: 1.0 Story/Ranch Floorplan: Cambridge Communities: Lakeview 168

Bedrooms: 3 Baths: 2

Sq Footage : 1626

Included: The Cambridge by Celebrity Homes. Beginning with a covered front porch, this ranch design is welcoming as soon as you walk up. And it gets even better when you enter! The Eat-In Island Kitchen boasts of not only space but even an oversized window at the kitchen sink. (nice touch). The tucked away Drop Area leading to the garage is an added bonus. The Gathering Room has an Electric Linear Fireplace glowing a flame and blowing warm air. The Owner's Suite is appointed with a walk-in closet, 3/4 Privacy Bath Design with a Dual Vanity. Features of this 3 Bedroom, 2 Bath Home Include: 3 Car Garage with a Garage Door Opener, Refrigerator, Washer/Dryer Package, Quartz Countertops, Luxury Vinyl Panel Flooring (LVP) Package, Sprinkler System, Extended 2-10 Warranty Program, 3/4 Bath Rough-In, Professionally Installed Blinds, and that's just the start! (Pictures of Model Home) Price may reflect promotional discounts, if applicable