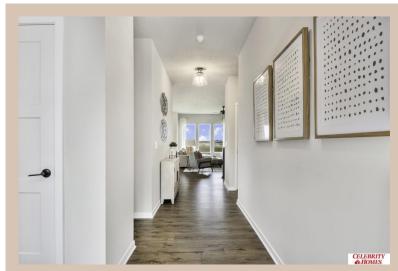

## **Details**

Price: 397400

Style: 1.0 Story/Ranch Floorplan: exp CONCORD Communities: Lakeview 168

Bedrooms: 3 Baths: 2

Sq Footage: 1621

Included: Welcome to The Concord by Celebrity Homes. Split bedroom Ranch Design that offers 3 bedrooms on the main floor (2 on one side, 1 on the other)...privacy for the Owner's Suite. The Concord Design offers a surprisingly roomy main floor Gathering Room leading into an Eat-In Island Kitchen and Dining Area. Plenty of room in the lower level for a Rec Room, another Bedroom, and even another 3/4 Bath! Owner's Suite is appointed with a walk-in closet, 3/4 Privacy Bath Design with a Dual Vanity. Features of this 3 Bedroom, 2 Bath Home Include: 2 Car Garage with a Garage Door Opener, Refrigerator, Washer/Dryer Package, Quartz Countertops, Luxury Vinyl Panel Flooring (LVP) Package, Sprinkler System, Extended 2-10 Warranty Program, 3/4 Bath Rough-In, Professionally Installed Blinds, and that's just the start! (Pictures of Model Home) Price may reflect promotional discounts, if applicable