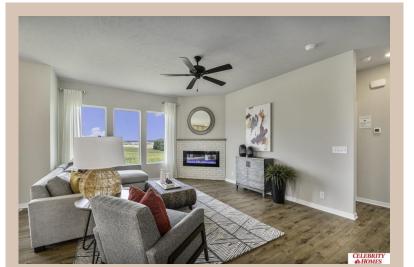

## **Details**

Price: 397400

Style: 1.0 Story/Ranch Floorplan: exp CONCORD Communities: Lakeview 168

Bedrooms: 3 Baths: 2

Sq Footage: 1621

Included: Welcome to The Concord by Celebrity Homes. Split bedroom Ranch Design that offers 3 bedrooms on the main floor (2 on one side, 1 on the other)...privacy for the Owner's Suite. The Concord Design offers a surprisingly roomy main floor Gathering Room leading into an Eat-In Island Kitchen and Dining Area. Plenty of room in the lower level for a Rec Room, another Bedroom, and even another 3/4 Bath! Owner's Suite is appointed with a walk-in closet, 3/4 Privacy Bath Design with a Dual Vanity. Features of this 3 Bedroom, 2 Bath Home Include: 2 Car Garage with a Garage Door Opener, Refrigerator, Washer/Dryer Package, Quartz Countertops, Luxury Vinyl Panel Flooring (LVP) Package, Sprinkler System, Extended 2-10 Warranty Program, 3/4 Bath Rough-In, Professionally Installed Blinds, and that's just the start! (Pictures of Model Home) Price may reflect promotional discounts, if applicable