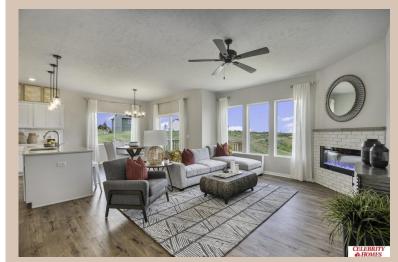

## **Details**

Price: 397400

Style: 1.0 Story/Ranch Floorplan: exp CONCORD Communities: Lakeview 168

Bedrooms: 3 Baths: 2

Sq Footage: 1621

Included: Welcome to The Concord by Celebrity Homes. Split bedroom Ranch Design that offers 3 bedrooms on the main floor (2 on one side, 1 on the other)...privacy for the Owner's Suite. The Concord Design offers a surprisingly roomy main floor Gathering Room leading into an Eat-In Island Kitchen and Dining Area. Plenty of room in the lower level for a Rec Room, another Bedroom, and even another 3/4 Bath! Owner's Suite is appointed with a walk-in closet, 3/4 Privacy Bath Design with a Dual Vanity. Features of this 3 Bedroom, 2 Bath Home Include: 2 Car Garage with a Garage Door Opener, Refrigerator, Washer/Dryer Package, Quartz Countertops, Luxury Vinyl Panel Flooring (LVP) Package, Sprinkler System, Extended 2-10 Warranty Program, 3/4 Bath Rough-In, Professionally Installed Blinds, and that's just the start! (Pictures of Model Home) Price may reflect promotional discounts, if applicable