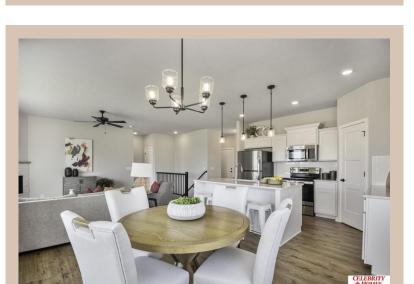

## **Details**

Price: 397400

Style: 1.0 Story/Ranch Floorplan: exp CONCORD Communities: Lakeview 168

Bedrooms: 3 Baths: 2

Sq Footage: 1621

Included: Welcome to The Concord by Celebrity Homes. Split bedroom Ranch Design that offers 3 bedrooms on the main floor (2 on one side, 1 on the other)...privacy for the Owner's Suite. The Concord Design offers a surprisingly roomy main floor Gathering Room leading into an Eat-In Island Kitchen and Dining Area. Plenty of room in the lower level for a Rec Room, another Bedroom, and even another 3/4 Bath! Owner's Suite is appointed with a walk-in closet, 3/4 Privacy Bath Design with a Dual Vanity. Features of this 3 Bedroom, 2 Bath Home Include: 2 Car Garage with a Garage Door Opener, Refrigerator, Washer/Dryer Package, Quartz Countertops, Luxury Vinyl Panel Flooring (LVP) Package, Sprinkler System, Extended 2-10 Warranty Program, 3/4 Bath Rough-In, Professionally Installed Blinds, and that's just the start! (Pictures of Model Home) Price may reflect promotional discounts, if applicable