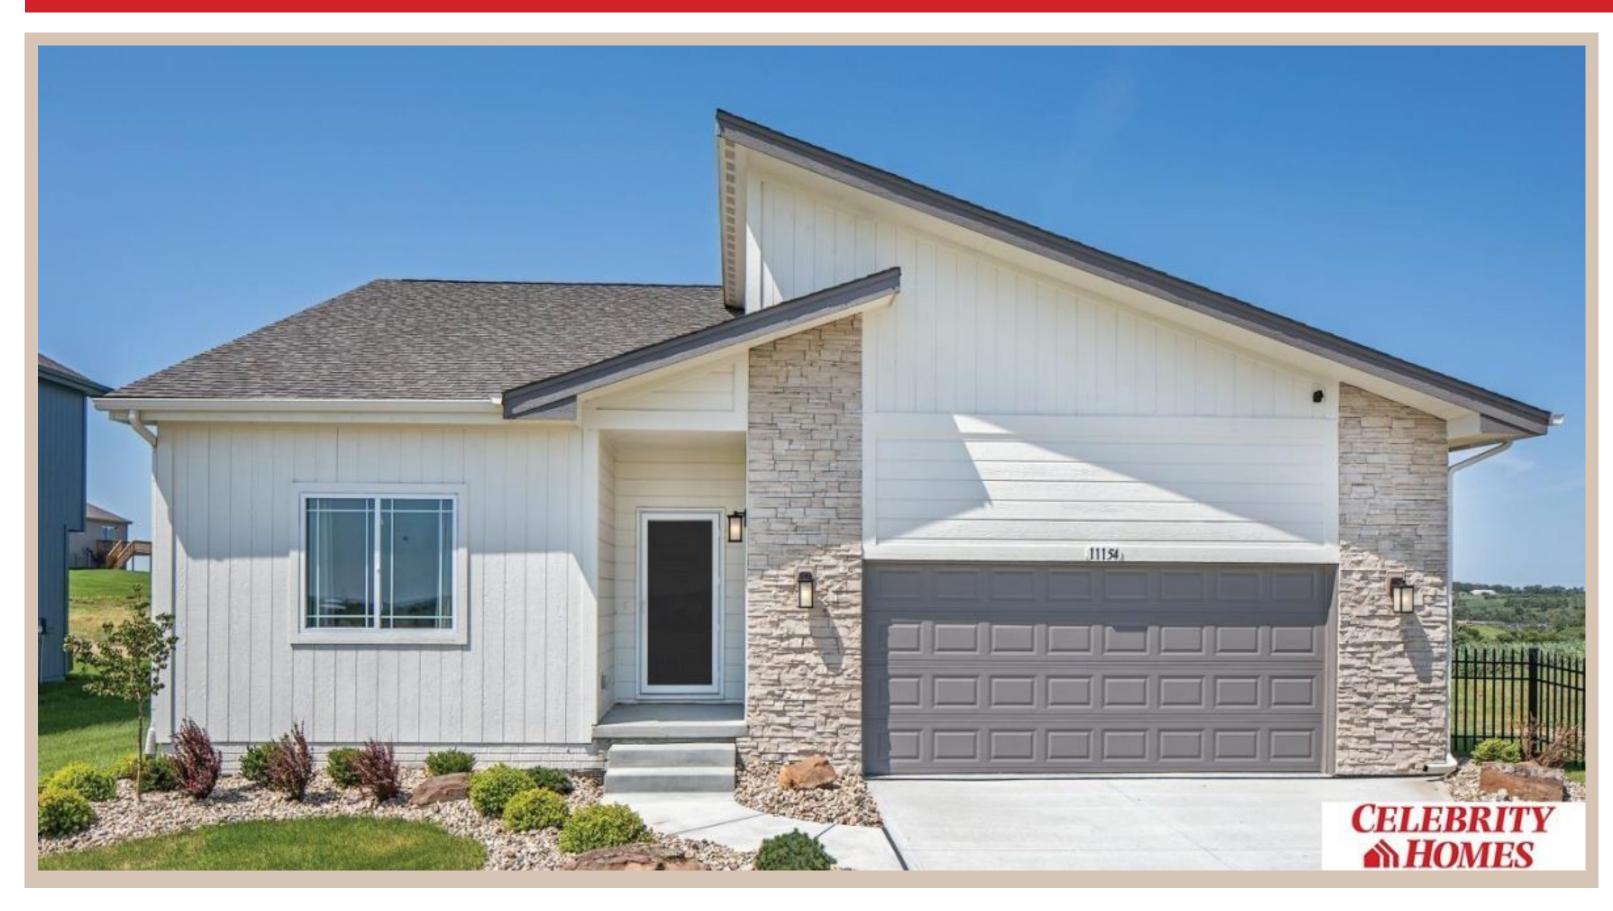

## **Details**

Price: 397400

Style: 1.0 Story/Ranch Floorplan: exp CONCORD Communities: Lakeview 168

Bedrooms: 3 Baths: 2

Sq Footage: 1621

Included: Welcome to The Concord by Celebrity Homes. Split bedroom Ranch Design that offers 3 bedrooms on the main floor (2 on one side, 1 on the other)...privacy for the Owner's Suite. The Concord Design offers a surprisingly roomy main floor Gathering Room leading into an Eat-In Island Kitchen and Dining Area. Plenty of room in the lower level for a Rec Room, another Bedroom, and even another 3/4 Bath! Owner's Suite is appointed with a walk-in closet, 3/4 Privacy Bath Design with a Dual Vanity. Features of this 3 Bedroom, 2 Bath Home Include: 2 Car Garage with a Garage Door Opener, Refrigerator, Washer/Dryer Package, Quartz Countertops, Luxury Vinyl Panel Flooring (LVP) Package, Sprinkler System, Extended 2-10 Warranty Program, 3/4 Bath Rough-In, Professionally Installed Blinds, and that's just the start! (Pictures of Model Home) Price may reflect promotional discounts, if applicable