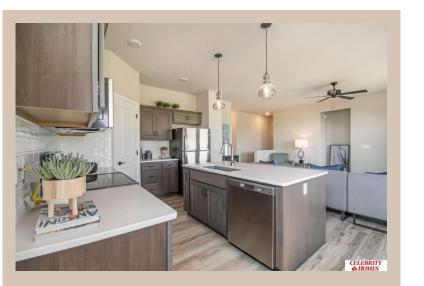

## **Details**

Price: 380900

Style: 1.0 Story/Ranch Floorplan: Jordan

Communities : Lakeview 168

Bedrooms: 3 Baths: 2

Sq Footage : 1920

Included: Welcome to The Jordan by Celebrity Homes. This Ranch Design offers 3 bedrooms on the main floor (2 on one side, 1 on the other)...with privacy for the Owner's Suite! The JORDAN Design has a spacious main floor Gathering Room leading into an Eat-In Island Kitchen and Dining Area. And with Raised Ceilings towering over 9', the main floor seems even more spacious. Plenty of room in the lower level for a Rec Room, additional Bedroom, and even another 3/4 Bath! Owner's Suite is appointed with a walk-in closet, 3/4 Privacy Bath Design with a Dual Vanity. Features of this 3 Bedroom, 2 Bath Home Include: 2 Car Garage with a Garage Door Opener, Refrigerator, Washer/Dryer Package, Quartz Countertops, Luxury Vinyl Panel Flooring (LVP) Package, Sprinkler System, Extended 2-10 Warranty Program, 3/4 Bath Rough-In, Professionally Installed Blinds, and that's just the start! (Pictures of Model Home) Price may reflect promotional discounts, if applicable