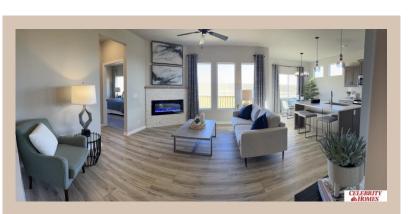

## **Details**

Price: 380900

Style: 1.0 Story/Ranch Floorplan: Jordan

Communities : Lakeview 168

Bedrooms: 3 Baths: 2

Sq Footage : 1920

Included: Welcome to The Jordan by Celebrity Homes. This Ranch Design offers 3 bedrooms on the main floor (2 on one side, 1 on the other)...with privacy for the Owner's Suite! The JORDAN Design has a spacious main floor Gathering Room leading into an Eat-In Island Kitchen and Dining Area. And with Raised Ceilings towering over 9', the main floor seems even more spacious. Plenty of room in the lower level for a Rec Room, additional Bedroom, and even another 3/4 Bath! Owner's Suite is appointed with a walk-in closet, 3/4 Privacy Bath Design with a Dual Vanity. Features of this 3 Bedroom, 2 Bath Home Include: 2 Car Garage with a Garage Door Opener, Refrigerator, Washer/Dryer Package, Quartz Countertops, Luxury Vinyl Panel Flooring (LVP) Package, Sprinkler System, Extended 2-10 Warranty Program, 3/4 Bath Rough-In, Professionally Installed Blinds, and that's just the start! (Pictures of Model Home) Price may reflect promotional discounts, if applicable