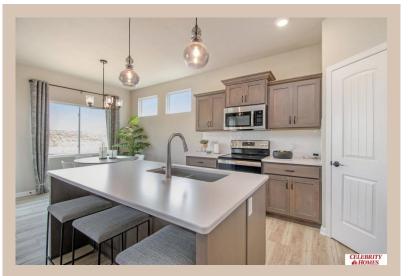

## **Details**

Price: 380900

Style: 1.0 Story/Ranch Floorplan: Jordan

Communities : Lakeview 168

Bedrooms: 3 Baths: 2

Sq Footage : 1920

Included: Welcome to The Jordan by Celebrity Homes. This Ranch Design offers 3 bedrooms on the main floor (2 on one side, 1 on the other)...with privacy for the Owner's Suite! The JORDAN Design has a spacious main floor Gathering Room leading into an Eat-In Island Kitchen and Dining Area. And with Raised Ceilings towering over 9', the main floor seems even more spacious. Plenty of room in the lower level for a Rec Room, additional Bedroom, and even another 3/4 Bath! Owner's Suite is appointed with a walk-in closet, 3/4 Privacy Bath Design with a Dual Vanity. Features of this 3 Bedroom, 2 Bath Home Include: 2 Car Garage with a Garage Door Opener, Refrigerator, Washer/Dryer Package, Quartz Countertops, Luxury Vinyl Panel Flooring (LVP) Package, Sprinkler System, Extended 2-10 Warranty Program, 3/4 Bath Rough-In, Professionally Installed Blinds, and that's just the start! (Pictures of Model Home) Price may reflect promotional discounts, if applicable