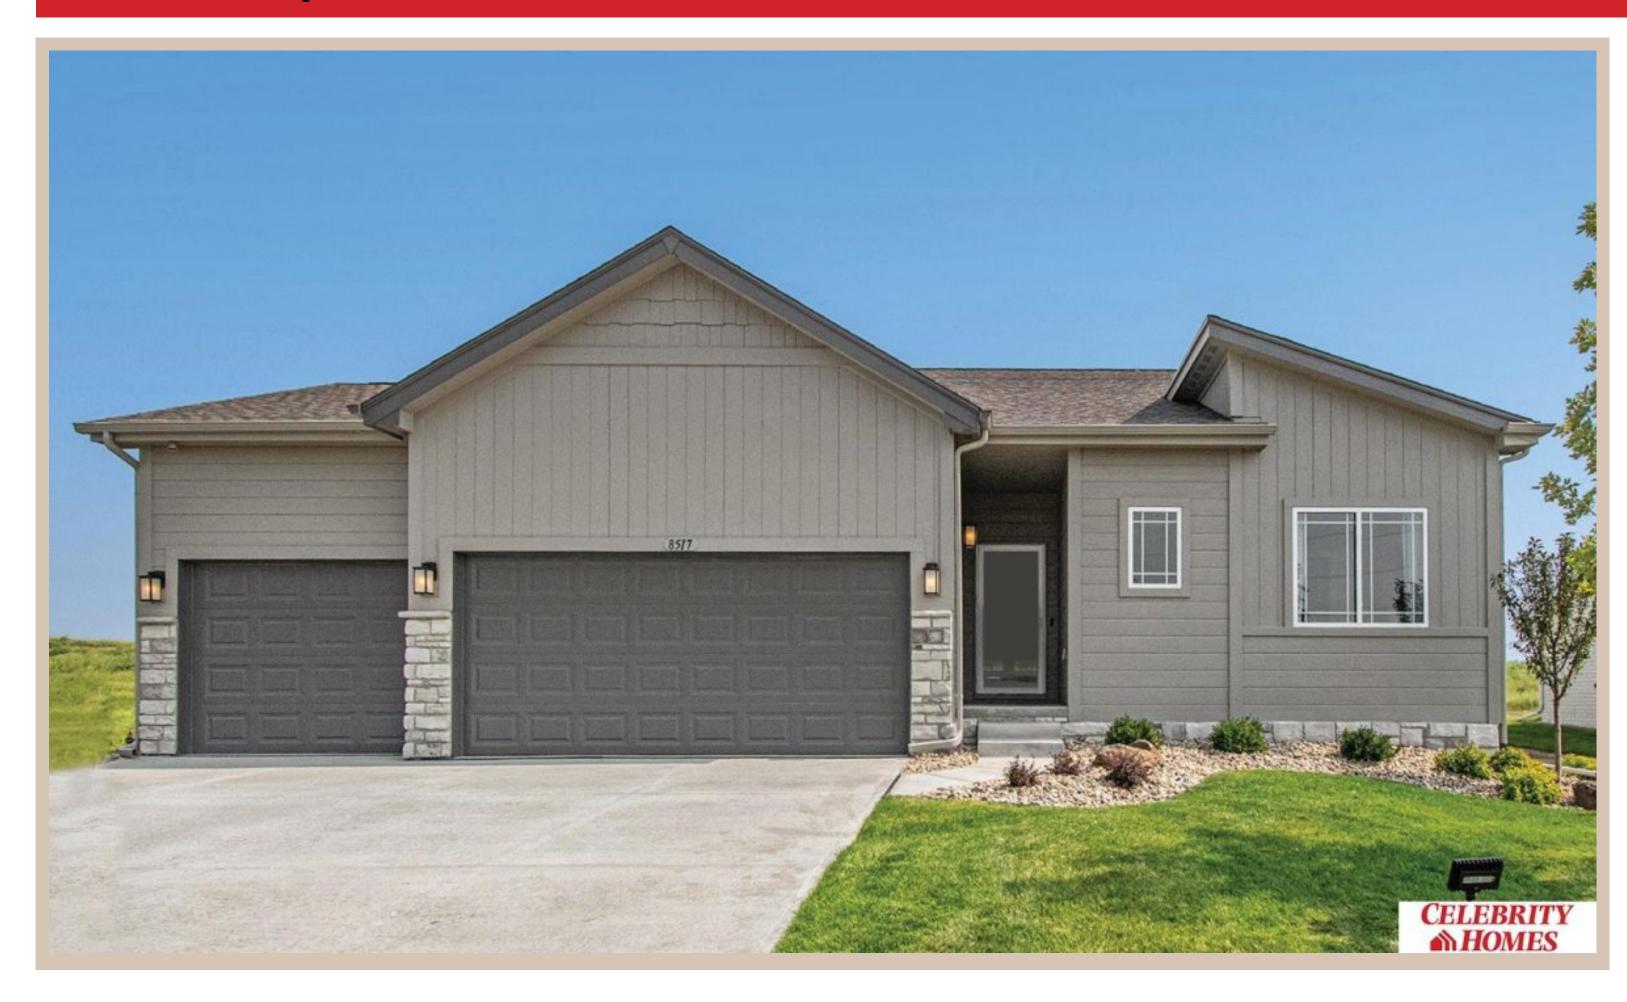

## **Details**

Price: 380900

Style: 1.0 Story/Ranch Floorplan: Jordan

Communities : Lakeview 168

Bedrooms: 3 Baths: 2

Sq Footage : 1920

Included: Welcome to The Jordan by Celebrity Homes. This Ranch Design offers 3 bedrooms on the main floor (2 on one side, 1 on the other)...with privacy for the Owner's Suite! The JORDAN Design has a spacious main floor Gathering Room leading into an Eat-In Island Kitchen and Dining Area. And with Raised Ceilings towering over 9', the main floor seems even more spacious. Plenty of room in the lower level for a Rec Room, additional Bedroom, and even another 3/4 Bath! Owner's Suite is appointed with a walk-in closet, 3/4 Privacy Bath Design with a Dual Vanity. Features of this 3 Bedroom, 2 Bath Home Include: 2 Car Garage with a Garage Door Opener, Refrigerator, Washer/Dryer Package, Quartz Countertops, Luxury Vinyl Panel Flooring (LVP) Package, Sprinkler System, Extended 2-10 Warranty Program, 3/4 Bath Rough-In, Professionally Installed Blinds, and that's just the start! (Pictures of Model Home) Price may reflect promotional discounts, if applicable