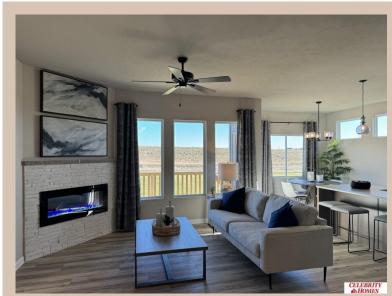

## **Details**

Price: 380900

Style: 1.0 Story/Ranch Floorplan: Jordan

Communities : Lakeview 168

Bedrooms: 3 Baths: 2

Sq Footage : 1920

Included: Welcome to The Jordan by Celebrity Homes. This Ranch Design offers 3 bedrooms on the main floor (2 on one side, 1 on the other)...with privacy for the Owner's Suite! The JORDAN Design has a spacious main floor Gathering Room leading into an Eat-In Island Kitchen and Dining Area. And with Raised Ceilings towering over 9', the main floor seems even more spacious. Plenty of room in the lower level for a Rec Room, additional Bedroom, and even another 3/4 Bath! Owner's Suite is appointed with a walk-in closet, 3/4 Privacy Bath Design with a Dual Vanity. Features of this 3 Bedroom, 2 Bath Home Include: 2 Car Garage with a Garage Door Opener, Refrigerator, Washer/Dryer Package, Quartz Countertops, Luxury Vinyl Panel Flooring (LVP) Package, Sprinkler System, Extended 2-10 Warranty Program, 3/4 Bath Rough-In, Professionally Installed Blinds, and that's just the start! (Pictures of Model Home) Price may reflect promotional discounts, if applicable