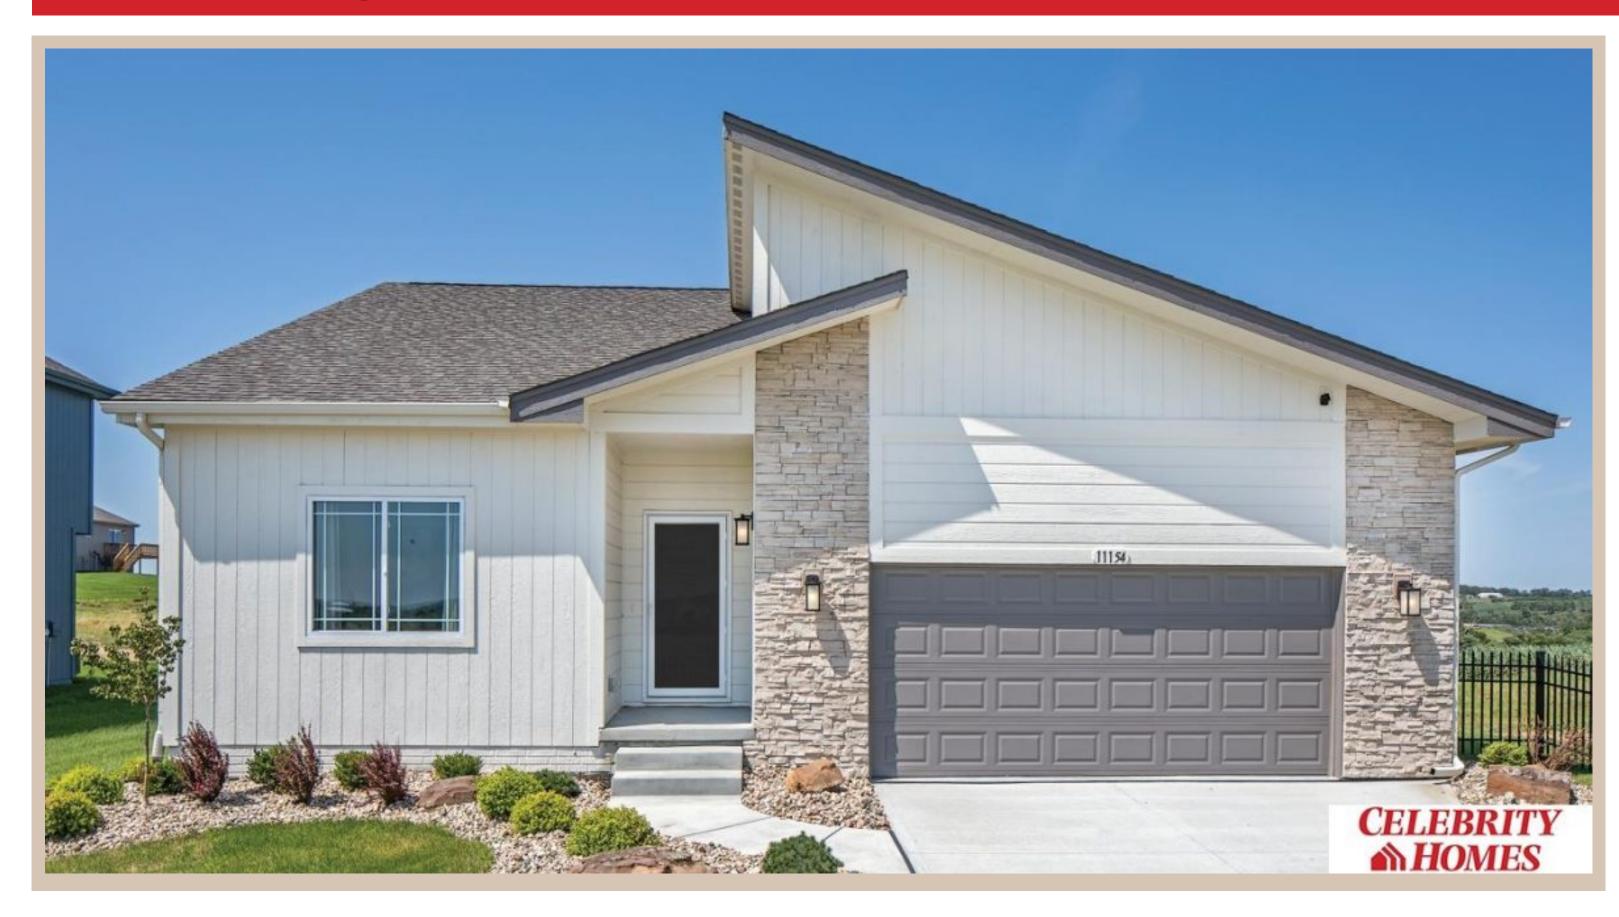

## **Details**

Price: 391900

Style: 1.0 Story/Ranch Floorplan: Concord

Communities: Lakeview 168

Bedrooms: 3 Baths: 2

Sq Footage: 1533

Included: Welcome to The Concord by Celebrity Homes. Split bedroom Ranch Design that offers 3 bedrooms on the main floor (2 on one side, 1 on the other)...privacy for the Owner's Suite. The Concord Design offers a surprisingly roomy main floor Gathering Room leading into an Eat-In Island Kitchen and Dining Area. Plenty of room in the lower level for a Rec Room, another Bedroom, and even another 3/4 Bath! Owner's Suite is appointed with a walk-in closet, 3/4 Privacy Bath Design with a Dual Vanity. Features of this 3 Bedroom, 2 Bath Home Include: 2 Car Garage with a Garage Door Opener, Refrigerator, Washer/Dryer Package, Quartz Countertops, Luxury Vinyl Panel Flooring (LVP) Package, Sprinkler System, Extended 2-10 Warranty Program, 3/4 Bath Rough-In, Professionally Installed Blinds, and that's just the start! (Pictures of Model Home) Price may reflect promotional discounts, if applicable