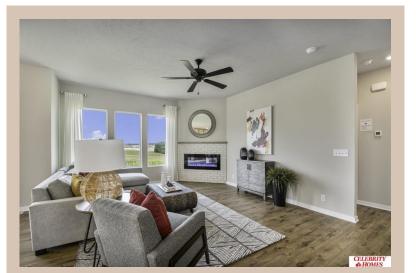

## **Details**

Price: 391900

Style: 1.0 Story/Ranch Floorplan: Concord

Communities: Lakeview 168

Bedrooms: 3 Baths: 2

Sq Footage: 1533

Included: Welcome to The Concord by Celebrity Homes. Split bedroom Ranch Design that offers 3 bedrooms on the main floor (2 on one side, 1 on the other)...privacy for the Owner's Suite. The Concord Design offers a surprisingly roomy main floor Gathering Room leading into an Eat-In Island Kitchen and Dining Area. Plenty of room in the lower level for a Rec Room, another Bedroom, and even another 3/4 Bath! Owner's Suite is appointed with a walk-in closet, 3/4 Privacy Bath Design with a Dual Vanity. Features of this 3 Bedroom, 2 Bath Home Include: 2 Car Garage with a Garage Door Opener, Refrigerator, Washer/Dryer Package, Quartz Countertops, Luxury Vinyl Panel Flooring (LVP) Package, Sprinkler System, Extended 2-10 Warranty Program, 3/4 Bath Rough-In, Professionally Installed Blinds, and that's just the start! (Pictures of Model Home) Price may reflect promotional discounts, if applicable