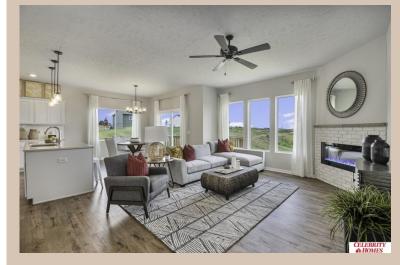

## **Details**

Price: 391900

Style: 1.0 Story/Ranch Floorplan: Concord

Communities: Lakeview 168

Bedrooms: 3 Baths: 2

Sq Footage: 1533

Included: Welcome to The Concord by Celebrity Homes. Split bedroom Ranch Design that offers 3 bedrooms on the main floor (2 on one side, 1 on the other)...privacy for the Owner's Suite. The Concord Design offers a surprisingly roomy main floor Gathering Room leading into an Eat-In Island Kitchen and Dining Area. Plenty of room in the lower level for a Rec Room, another Bedroom, and even another 3/4 Bath! Owner's Suite is appointed with a walk-in closet, 3/4 Privacy Bath Design with a Dual Vanity. Features of this 3 Bedroom, 2 Bath Home Include: 2 Car Garage with a Garage Door Opener, Refrigerator, Washer/Dryer Package, Quartz Countertops, Luxury Vinyl Panel Flooring (LVP) Package, Sprinkler System, Extended 2-10 Warranty Program, 3/4 Bath Rough-In, Professionally Installed Blinds, and that's just the start! (Pictures of Model Home) Price may reflect promotional discounts, if applicable