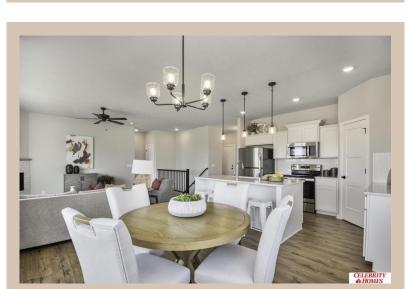

## **Details**

Price: 391900

Style: 1.0 Story/Ranch Floorplan: Concord

Communities: Lakeview 168

Bedrooms: 3 Baths: 2

Sq Footage: 1533

Included: Welcome to The Concord by Celebrity Homes. Split bedroom Ranch Design that offers 3 bedrooms on the main floor (2 on one side, 1 on the other)...privacy for the Owner's Suite. The Concord Design offers a surprisingly roomy main floor Gathering Room leading into an Eat-In Island Kitchen and Dining Area. Plenty of room in the lower level for a Rec Room, another Bedroom, and even another 3/4 Bath! Owner's Suite is appointed with a walk-in closet, 3/4 Privacy Bath Design with a Dual Vanity. Features of this 3 Bedroom, 2 Bath Home Include: 2 Car Garage with a Garage Door Opener, Refrigerator, Washer/Dryer Package, Quartz Countertops, Luxury Vinyl Panel Flooring (LVP) Package, Sprinkler System, Extended 2-10 Warranty Program, 3/4 Bath Rough-In, Professionally Installed Blinds, and that's just the start! (Pictures of Model Home) Price may reflect promotional discounts, if applicable