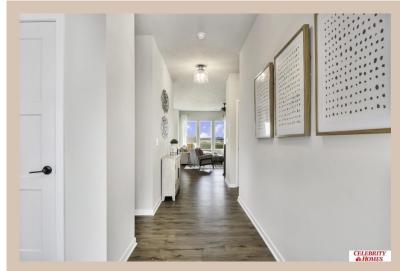

## **Details**

Price: 391900

Style: 1.0 Story/Ranch Floorplan: Concord

Communities: Lakeview 168

Bedrooms: 3 Baths: 2

Sq Footage: 1533

Included: Welcome to The Concord by Celebrity Homes. Split bedroom Ranch Design that offers 3 bedrooms on the main floor (2 on one side, 1 on the other)...privacy for the Owner's Suite. The Concord Design offers a surprisingly roomy main floor Gathering Room leading into an Eat-In Island Kitchen and Dining Area. Plenty of room in the lower level for a Rec Room, another Bedroom, and even another 3/4 Bath! Owner's Suite is appointed with a walk-in closet, 3/4 Privacy Bath Design with a Dual Vanity. Features of this 3 Bedroom, 2 Bath Home Include: 2 Car Garage with a Garage Door Opener, Refrigerator, Washer/Dryer Package, Quartz Countertops, Luxury Vinyl Panel Flooring (LVP) Package, Sprinkler System, Extended 2-10 Warranty Program, 3/4 Bath Rough-In, Professionally Installed Blinds, and that's just the start! (Pictures of Model Home) Price may reflect promotional discounts, if applicable