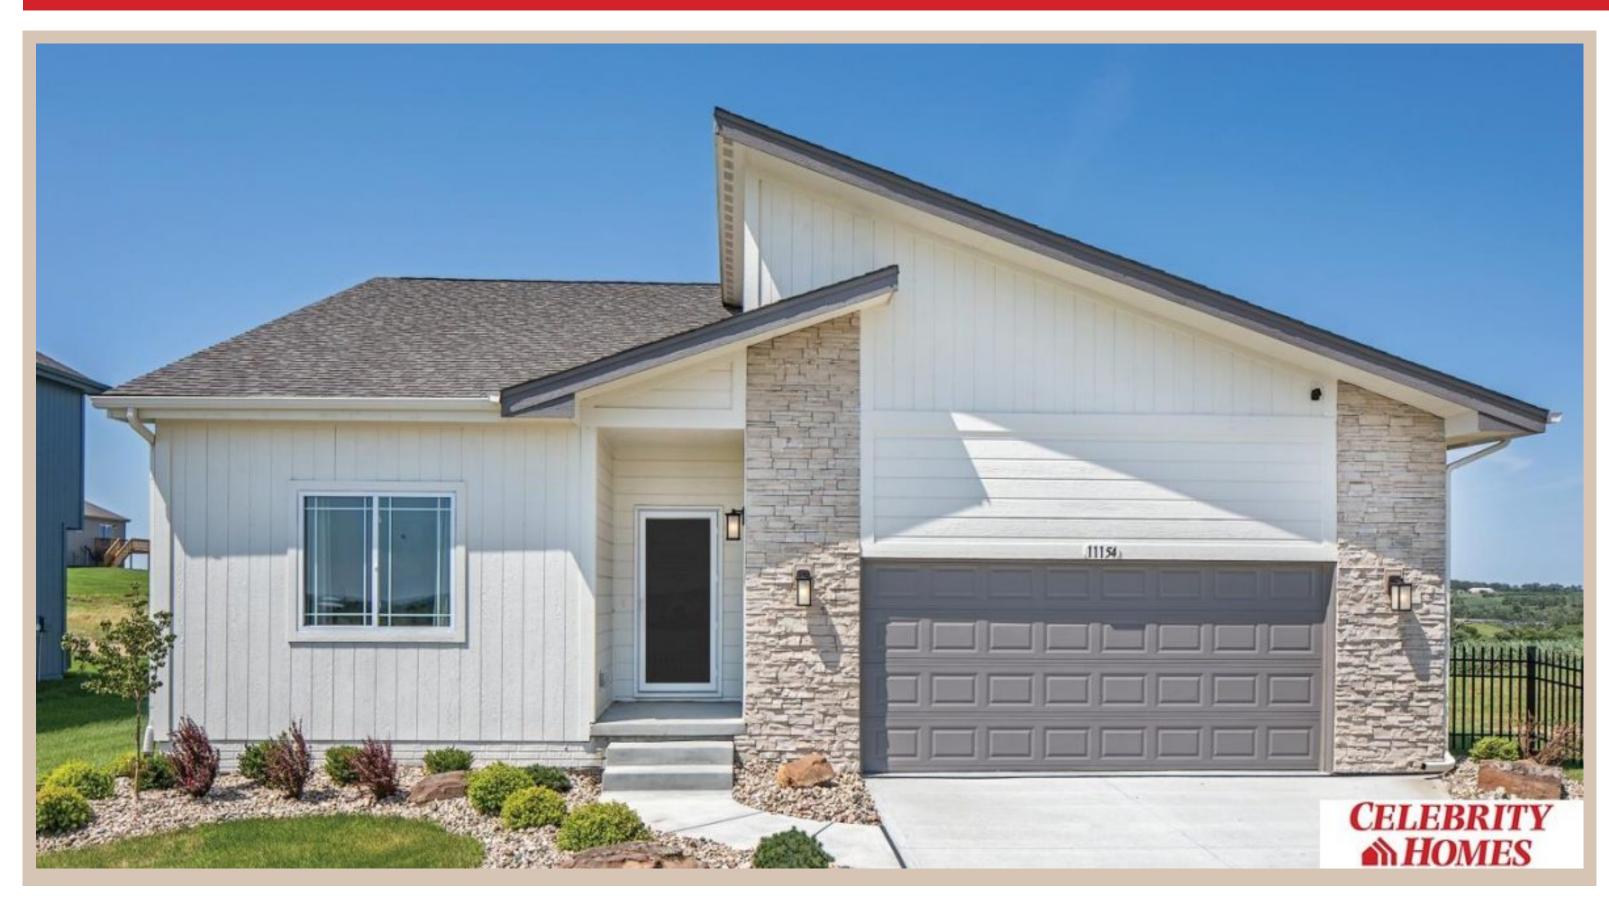

## **Details**

Price: 390400

Style: 1.0 Story/Ranch Floorplan: Concord

Communities: Lakeview 168

Bedrooms: 3 Baths: 2

Sq Footage: 1533

Included: Welcome to The Concord by Celebrity Homes. Split bedroom Ranch Design that offers 3 bedrooms on the main floor (2 on one side, 1 on the other)...privacy for the Owner's Suite. The Concord Design offers a surprisingly roomy main floor Gathering Room leading into an Eat-In Island Kitchen and Dining Area. Plenty of room in the lower level for a Rec Room, another Bedroom, and even another 3/4 Bath! Owner's Suite is appointed with a walk-in closet, 3/4 Privacy Bath Design with a Dual Vanity. Features of this 3 Bedroom, 2 Bath Home Include: 2 Car Garage with a Garage Door Opener, Refrigerator, Washer/Dryer Package, Quartz Countertops, Luxury Vinyl Panel Flooring (LVP) Package, Sprinkler System, Extended 2-10 Warranty Program, 3/4 Bath Rough-In, Professionally Installed Blinds, and that's just the start! (Pictures of Model Home) Price may reflect promotional discounts, if applicable