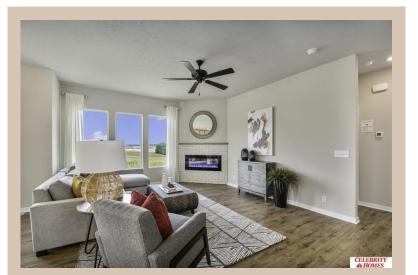

## **Details**

Price: 390400

Style: 1.0 Story/Ranch Floorplan: Concord

Communities: Lakeview 168

Bedrooms: 3 Baths: 2

Sq Footage: 1533

Included: Welcome to The Concord by Celebrity Homes. Split bedroom Ranch Design that offers 3 bedrooms on the main floor (2 on one side, 1 on the other)...privacy for the Owner's Suite. The Concord Design offers a surprisingly roomy main floor Gathering Room leading into an Eat-In Island Kitchen and Dining Area. Plenty of room in the lower level for a Rec Room, another Bedroom, and even another 3/4 Bath! Owner's Suite is appointed with a walk-in closet, 3/4 Privacy Bath Design with a Dual Vanity. Features of this 3 Bedroom, 2 Bath Home Include: 2 Car Garage with a Garage Door Opener, Refrigerator, Washer/Dryer Package, Quartz Countertops, Luxury Vinyl Panel Flooring (LVP) Package, Sprinkler System, Extended 2-10 Warranty Program, 3/4 Bath Rough-In, Professionally Installed Blinds, and that's just the start! (Pictures of Model Home) Price may reflect promotional discounts, if applicable