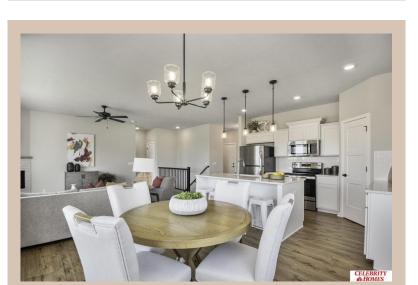

## **Details**

Price: 390400

Style: 1.0 Story/Ranch Floorplan: Concord

Communities: Lakeview 168

Bedrooms: 3 Baths: 2

Sq Footage: 1533

Included: Welcome to The Concord by Celebrity Homes. Split bedroom Ranch Design that offers 3 bedrooms on the main floor (2 on one side, 1 on the other)...privacy for the Owner's Suite. The Concord Design offers a surprisingly roomy main floor Gathering Room leading into an Eat-In Island Kitchen and Dining Area. Plenty of room in the lower level for a Rec Room, another Bedroom, and even another 3/4 Bath! Owner's Suite is appointed with a walk-in closet, 3/4 Privacy Bath Design with a Dual Vanity. Features of this 3 Bedroom, 2 Bath Home Include: 2 Car Garage with a Garage Door Opener, Refrigerator, Washer/Dryer Package, Quartz Countertops, Luxury Vinyl Panel Flooring (LVP) Package, Sprinkler System, Extended 2-10 Warranty Program, 3/4 Bath Rough-In, Professionally Installed Blinds, and that's just the start! (Pictures of Model Home) Price may reflect promotional discounts, if applicable