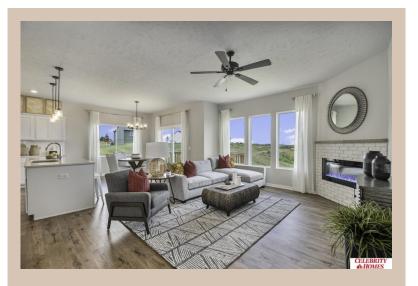

## **Details**

Price: 390400

Style: 1.0 Story/Ranch Floorplan: Concord

Communities: Lakeview 168

Bedrooms: 3 Baths: 2

Sq Footage: 1533

Included: Welcome to The Concord by Celebrity Homes. Split bedroom Ranch Design that offers 3 bedrooms on the main floor (2 on one side, 1 on the other)...privacy for the Owner's Suite. The Concord Design offers a surprisingly roomy main floor Gathering Room leading into an Eat-In Island Kitchen and Dining Area. Plenty of room in the lower level for a Rec Room, another Bedroom, and even another 3/4 Bath! Owner's Suite is appointed with a walk-in closet, 3/4 Privacy Bath Design with a Dual Vanity. Features of this 3 Bedroom, 2 Bath Home Include: 2 Car Garage with a Garage Door Opener, Refrigerator, Washer/Dryer Package, Quartz Countertops, Luxury Vinyl Panel Flooring (LVP) Package, Sprinkler System, Extended 2-10 Warranty Program, 3/4 Bath Rough-In, Professionally Installed Blinds, and that's just the start! (Pictures of Model Home) Price may reflect promotional discounts, if applicable