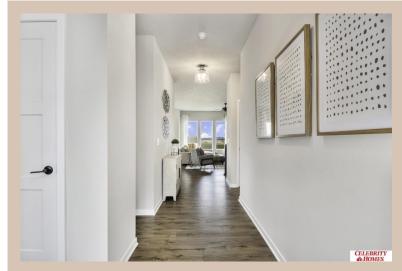

## **Details**

Price: 390400

Style: 1.0 Story/Ranch Floorplan: Concord

Communities: Lakeview 168

Bedrooms: 3 Baths: 2

Sq Footage: 1533

Included: Welcome to The Concord by Celebrity Homes. Split bedroom Ranch Design that offers 3 bedrooms on the main floor (2 on one side, 1 on the other)...privacy for the Owner's Suite. The Concord Design offers a surprisingly roomy main floor Gathering Room leading into an Eat-In Island Kitchen and Dining Area. Plenty of room in the lower level for a Rec Room, another Bedroom, and even another 3/4 Bath! Owner's Suite is appointed with a walk-in closet, 3/4 Privacy Bath Design with a Dual Vanity. Features of this 3 Bedroom, 2 Bath Home Include: 2 Car Garage with a Garage Door Opener, Refrigerator, Washer/Dryer Package, Quartz Countertops, Luxury Vinyl Panel Flooring (LVP) Package, Sprinkler System, Extended 2-10 Warranty Program, 3/4 Bath Rough-In, Professionally Installed Blinds, and that's just the start! (Pictures of Model Home) Price may reflect promotional discounts, if applicable