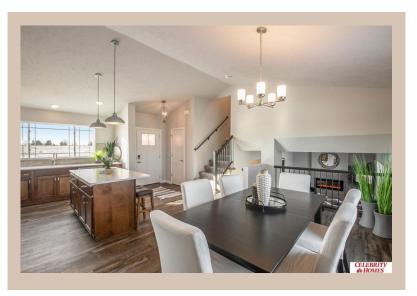

## **Details**

Price: 352400 Style: Multi-Level Floorplan: Del Ray

Communities: Hyda Hills li

Bedrooms: 3 Baths: 2

Sq Footage: 1849

Included: The Del Ray by Celebrity Homes. Volume ceilings welcome you to this truly Spacious Design. Once on the main floor, an Eat-In Island Kitchen with Dining Area is perfect for any growing family. A short step away will lead to a spacious Gathering Room that is sure to impress with its' Electric Linear Fireplace. Need even more space to entertain or just relax, what about finishing the lower level as an additional feature? Owner's Suite is appointed with a walk-in closet, 3/4 Bath with a Dual Vanity. Features of this 3 Bedroom, 2 Bath Home Include: 2 Car Garage with a Garage Door Opener, Refrigerator, Washer/Dryer Package, Quartz Countertops, Luxury Vinyl Panel Flooring (LVP) Package, Sprinkler System, Extended 2-10 Warranty Program, ½ Bath Rough-In, Professionally Installed Blinds, and that's just the start! (Pictures of Model Home) Price may reflect promotional discounts, if applicable