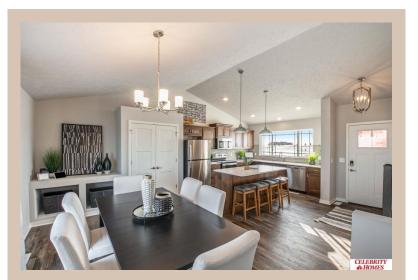

## **Details**

Price: 352400 Style: Multi-Level Floorplan: Del Ray

Communities: Hyda Hills li

Bedrooms: 3 Baths: 2

Sq Footage: 1849

Included: The Del Ray by Celebrity Homes. Volume ceilings welcome you to this truly Spacious Design. Once on the main floor, an Eat-In Island Kitchen with Dining Area is perfect for any growing family. A short step away will lead to a spacious Gathering Room that is sure to impress with its' Electric Linear Fireplace. Need even more space to entertain or just relax, what about finishing the lower level as an additional feature? Owner's Suite is appointed with a walk-in closet, 3/4 Bath with a Dual Vanity. Features of this 3 Bedroom, 2 Bath Home Include: 2 Car Garage with a Garage Door Opener, Refrigerator, Washer/Dryer Package, Quartz Countertops, Luxury Vinyl Panel Flooring (LVP) Package, Sprinkler System, Extended 2-10 Warranty Program, ½ Bath Rough-In, Professionally Installed Blinds, and that's just the start! (Pictures of Model Home) Price may reflect promotional discounts, if applicable