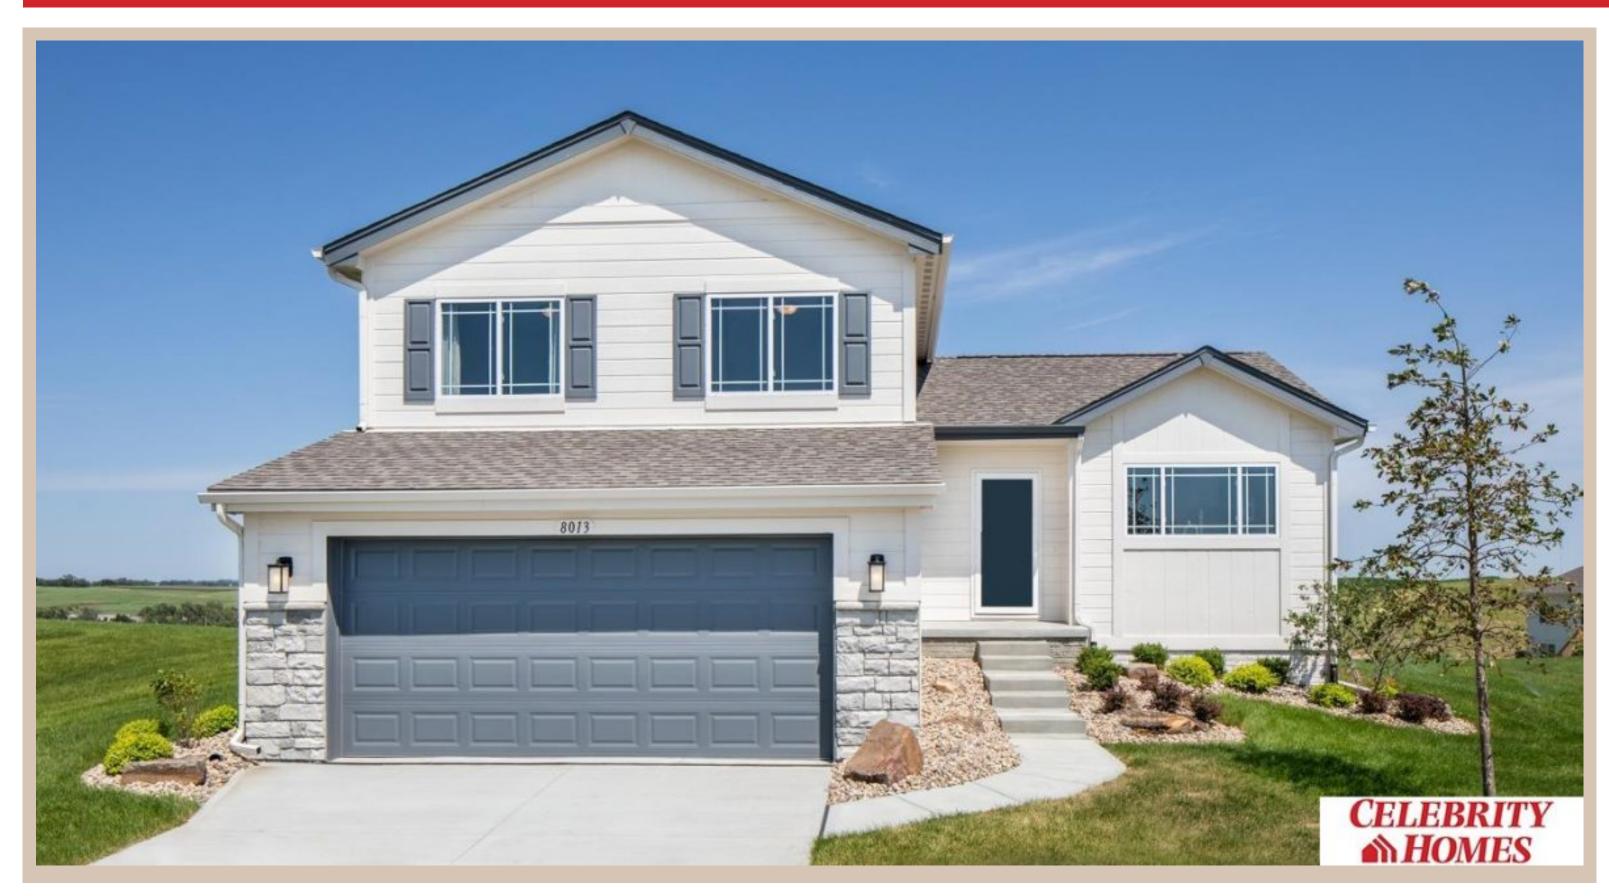

## **Details**

Price: 352400 Style: Multi-Level Floorplan: Del Ray

Communities: Hyda Hills li

Bedrooms: 3 Baths: 2

Sq Footage: 1849

Included: The Del Ray by Celebrity Homes. Volume ceilings welcome you to this truly Spacious Design. Once on the main floor, an Eat-In Island Kitchen with Dining Area is perfect for any growing family. A short step away will lead to a spacious Gathering Room that is sure to impress with its' Electric Linear Fireplace. Need even more space to entertain or just relax, what about finishing the lower level as an additional feature? Owner's Suite is appointed with a walk-in closet, 3/4 Bath with a Dual Vanity. Features of this 3 Bedroom, 2 Bath Home Include: 2 Car Garage with a Garage Door Opener, Refrigerator, Washer/Dryer Package, Quartz Countertops, Luxury Vinyl Panel Flooring (LVP) Package, Sprinkler System, Extended 2-10 Warranty Program, ½ Bath Rough-In, Professionally Installed Blinds, and that's just the start! (Pictures of Model Home) Price may reflect promotional discounts, if applicable