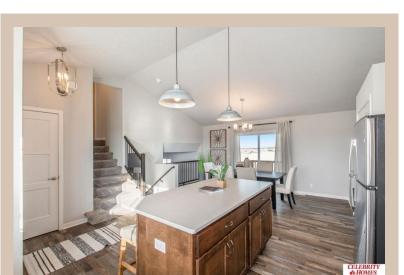

## **Details**

Price: 352400 Style: Multi-Level Floorplan: Del Ray

Communities: Hyda Hills li

Bedrooms: 3 Baths: 2

Sq Footage: 1849

Included: The Del Ray by Celebrity Homes. Volume ceilings welcome you to this truly Spacious Design. Once on the main floor, an Eat-In Island Kitchen with Dining Area is perfect for any growing family. A short step away will lead to a spacious Gathering Room that is sure to impress with its' Electric Linear Fireplace. Need even more space to entertain or just relax, what about finishing the lower level as an additional feature? Owner's Suite is appointed with a walk-in closet, 3/4 Bath with a Dual Vanity. Features of this 3 Bedroom, 2 Bath Home Include: 2 Car Garage with a Garage Door Opener, Refrigerator, Washer/Dryer Package, Quartz Countertops, Luxury Vinyl Panel Flooring (LVP) Package, Sprinkler System, Extended 2-10 Warranty Program, ½ Bath Rough-In, Professionally Installed Blinds, and that's just the start! (Pictures of Model Home) Price may reflect promotional discounts, if applicable